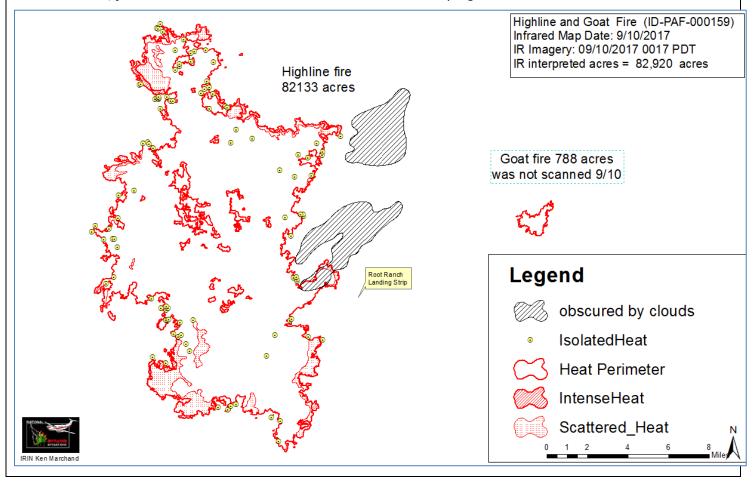

## **INFRARED INTERPRETER'S DAILY LOG**

| Incident Name:                                   | IR Interpreter(s):    | Local Dispatch Phone:                                                                       | Interpreted Size:          |
|--------------------------------------------------|-----------------------|---------------------------------------------------------------------------------------------|----------------------------|
| Highline                                         | Ken Marchand          | Payette Dispatch                                                                            | 82,920 acres               |
| ID-PAF-000159                                    | kenfiregis@yahoo.com  | 208-634-2757                                                                                | Growth last period:        |
|                                                  |                       |                                                                                             | Highline acres 1,270 acres |
|                                                  |                       |                                                                                             | Goat acres                 |
| Flight Time:                                     | Interpreter(s)        | GACC IR Liaison:                                                                            | National Coordinator:      |
| 0017 PDT                                         | location:             | Nate Yorgason                                                                               | Jan Johnson                |
|                                                  | Custer, SD            | GACC IR Liaison                                                                             | National Coord. Phone:     |
| Flight Date:                                     | Interpreter(s) Phone: | Phone:                                                                                      | 208-387-5900               |
| 09/10/2017                                       | 605 673-1444          | 435-590-1107                                                                                | 801-824-5440               |
| Ordered By:                                      | A Number:             | Aircraft/Scanner                                                                            | Pilots/Techs:              |
| IDPDC                                            | A-38                  | System:                                                                                     | Pilot: Boyce/Johnson       |
|                                                  |                       | N144Z /Phoenix                                                                              | Tech: Kaz                  |
| IRIN Comments on imagery:                        |                       | Weather at time of flight:                                                                  | Flight Objective:          |
| Was shifted slightly south of where it should be |                       | just missed the clouds                                                                      | Heat detection and mapping |
| Date and Time Imagery Received by Interpreter:   |                       | Type of media for final product:                                                            |                            |
| 09/10/2017 0100 PDT                              |                       | PDF map, zipped shapefiles and KMZ files                                                    |                            |
| Date and Time Products Delivered to Incident:    |                       | Digital files sent to:                                                                      |                            |
| 09/10/2017 0330 PDT                              |                       | http://ftp.nifc.gov/incident_specific_data/great_basin/2017_Incidents/Highlin e/IR/20170910 |                            |

**Comments / notes on tonight's mission and this interpretation:** just like last night this fire continued showing heat on all sides, just not as much. Goat fire was not scanned due to duty flight hours.