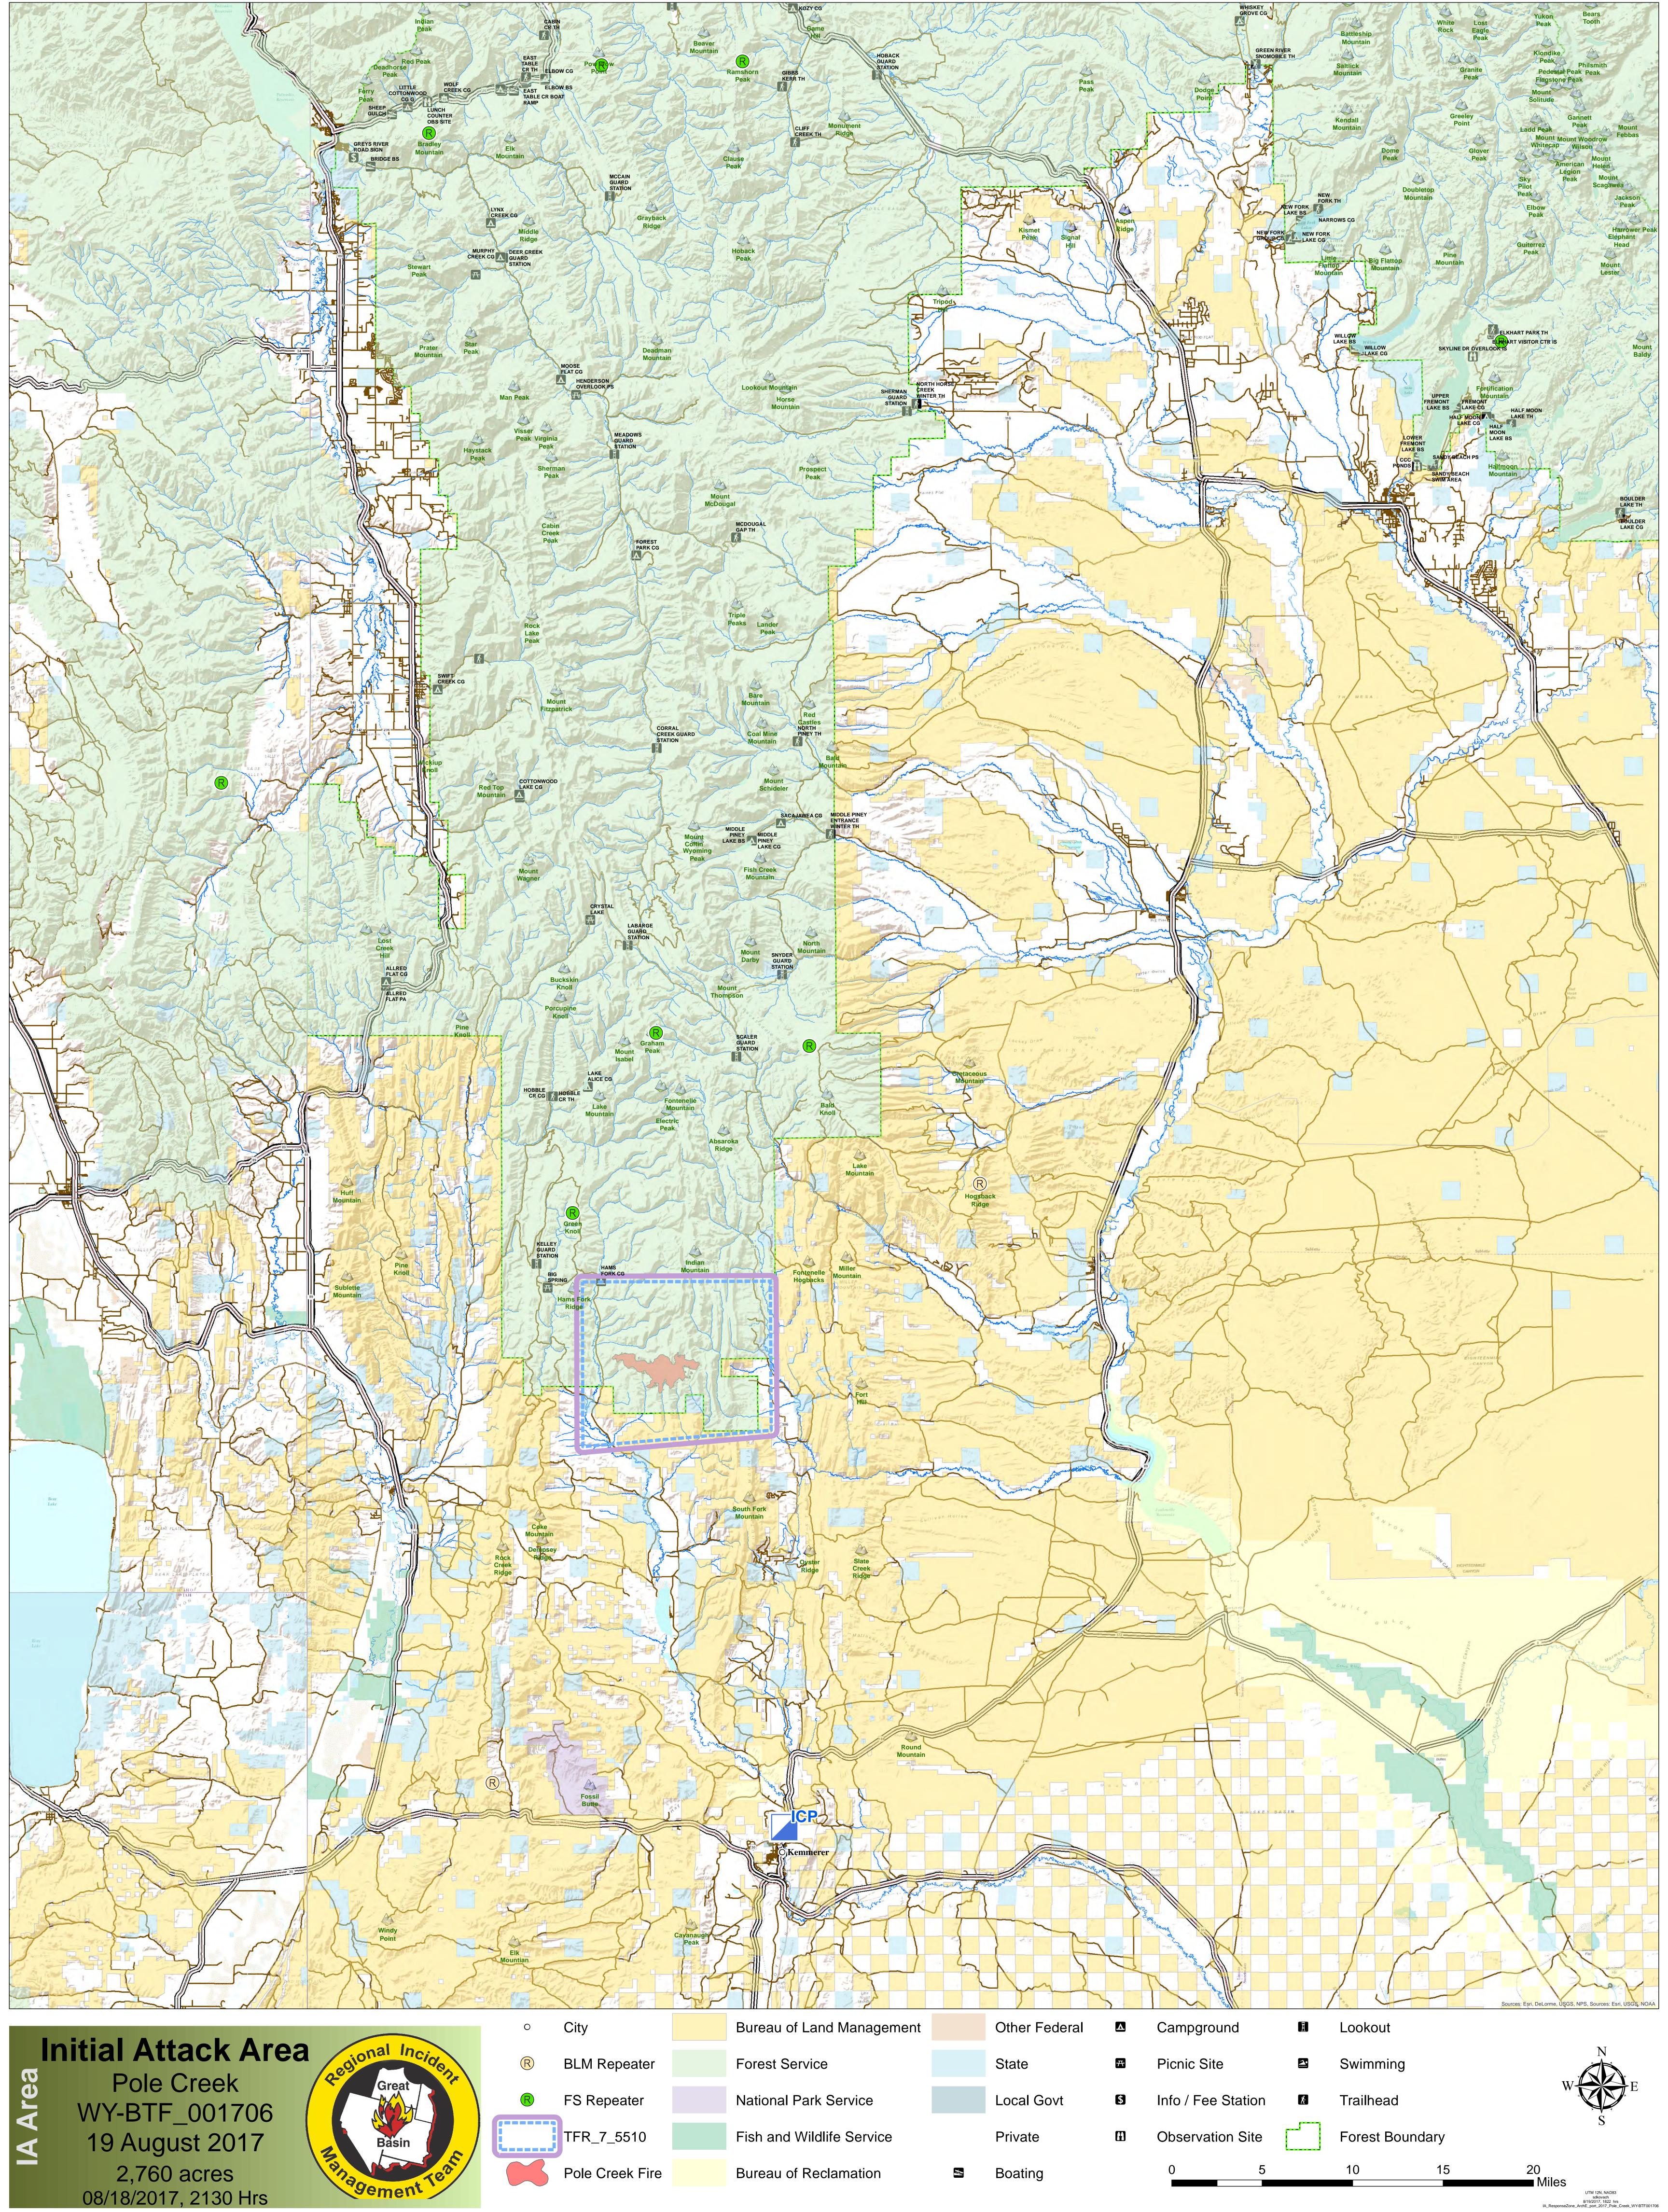

| Cidena | Ο | • City          |  | Bureau of Land Management |   | Other Federal |    | Campground       |         | Lookout |                 |    |   |
|--------|---|-----------------|--|---------------------------|---|---------------|----|------------------|---------|---------|-----------------|----|---|
|        | R | BLM Repeater    |  | Forest Service            |   | State         | Ŧ  | Picnic Site      |         |         | Swimming        |    |   |
|        | R | FS Repeater     |  | National Park Service     |   | Local Govt    | \$ | Info / Fee S     | station | k       | Trailhead       |    |   |
|        |   | TFR_7_5510      |  | Fish and Wildlife Service |   | Private       | Ξ  | Observation Site |         | ·       | Forest Boundary |    |   |
| 100    |   | Pole Creek Fire |  | Bureau of Reclamation     | X | Boating       |    | 0                | 5       |         | 10              | 15 | 2 |
|        |   |                 |  |                           |   |               |    |                  |         |         |                 |    |   |