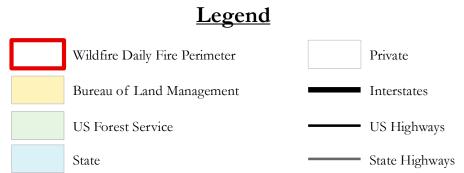

## Ownership Map Pole Creek & Bald Mountain Fires UT-UWF-971/892

| Cumulative                |         |         |  |
|---------------------------|---------|---------|--|
| Ownership                 | Acres   | Percent |  |
| Bureau of Land Management | 154     | 0.2%    |  |
| State                     | 9,226   | 9.1%    |  |
| Private                   | 21,719  | 21.5%   |  |
| US Forest Service         | 69,899  | 69.2%   |  |
| Total                     | 100,998 | 100.0%  |  |

| Pole Creek                |        |         |  |
|---------------------------|--------|---------|--|
| Ownership                 | Acres  | Percent |  |
| Bureau of Land Management | 154    | 0.2%    |  |
| State                     | 8,505  | 10.1%   |  |
| Private                   | 21,220 | 25.1%   |  |
| US Forest Service         | 54,565 | 64.6%   |  |
| Total                     | 84,444 | 100.0%  |  |

| Bald Mountain     |        |         |  |
|-------------------|--------|---------|--|
| Ownership         | Acres  | Percent |  |
| Private           | 499    | 3.0%    |  |
| State             | 721    | 4.4%    |  |
| US Forest Service | 15,334 | 92.6%   |  |
| Total             | 16,554 | 100.0%  |  |