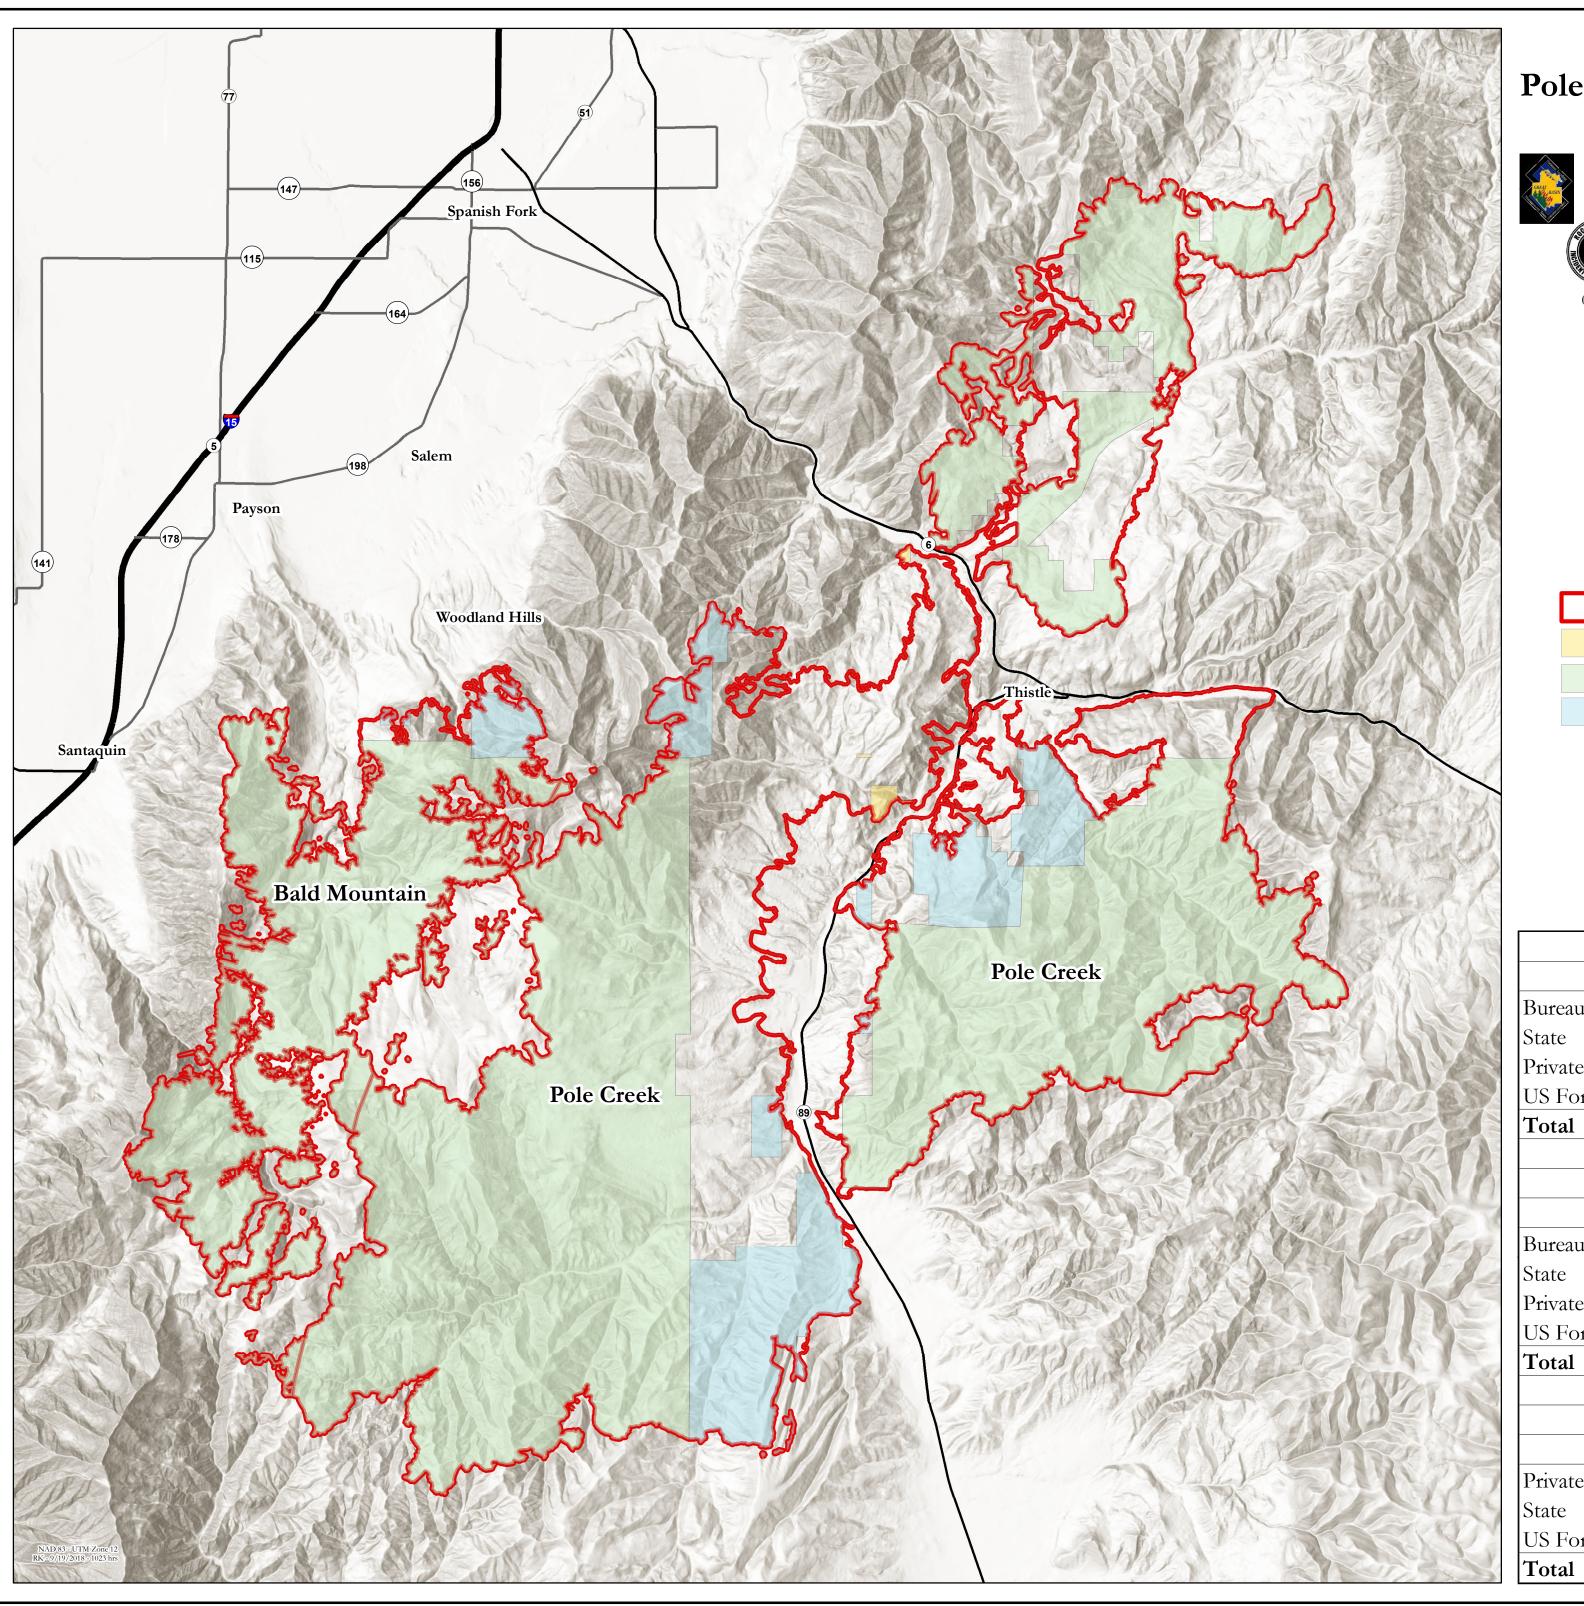

## Ownership Map Pole Creek & Bald Mountain Fires UT-UWF-971/892

| Cumulative                |         |         |  |
|---------------------------|---------|---------|--|
| Ownership                 | Acres   | Percent |  |
| Bureau of Land Management | 154     | 0.2%    |  |
| State                     | 9,226   | 9.1%    |  |
| Private                   | 21,719  | 21.5%   |  |
| US Forest Service         | 69,899  | 69.2%   |  |
| Total                     | 100,998 | 100.0%  |  |

| Pole Creek                |        |         |  |
|---------------------------|--------|---------|--|
| Ownership                 | Acres  | Percent |  |
| Bureau of Land Management | 154    | 0.2%    |  |
| State                     | 8,505  | 10.1%   |  |
| Private                   | 21,220 | 25.1%   |  |
| US Forest Service         | 54,565 | 64.6%   |  |
| Total                     | 84,444 | 100.0%  |  |

| Bald Mountain     |        |         |  |
|-------------------|--------|---------|--|
| Ownership         | Acres  | Percent |  |
| Private           | 499    | 3.0%    |  |
| State             | 721    | 4.4%    |  |
| US Forest Service | 15,334 | 92.6%   |  |
| Total             | 16,554 | 100.0%  |  |