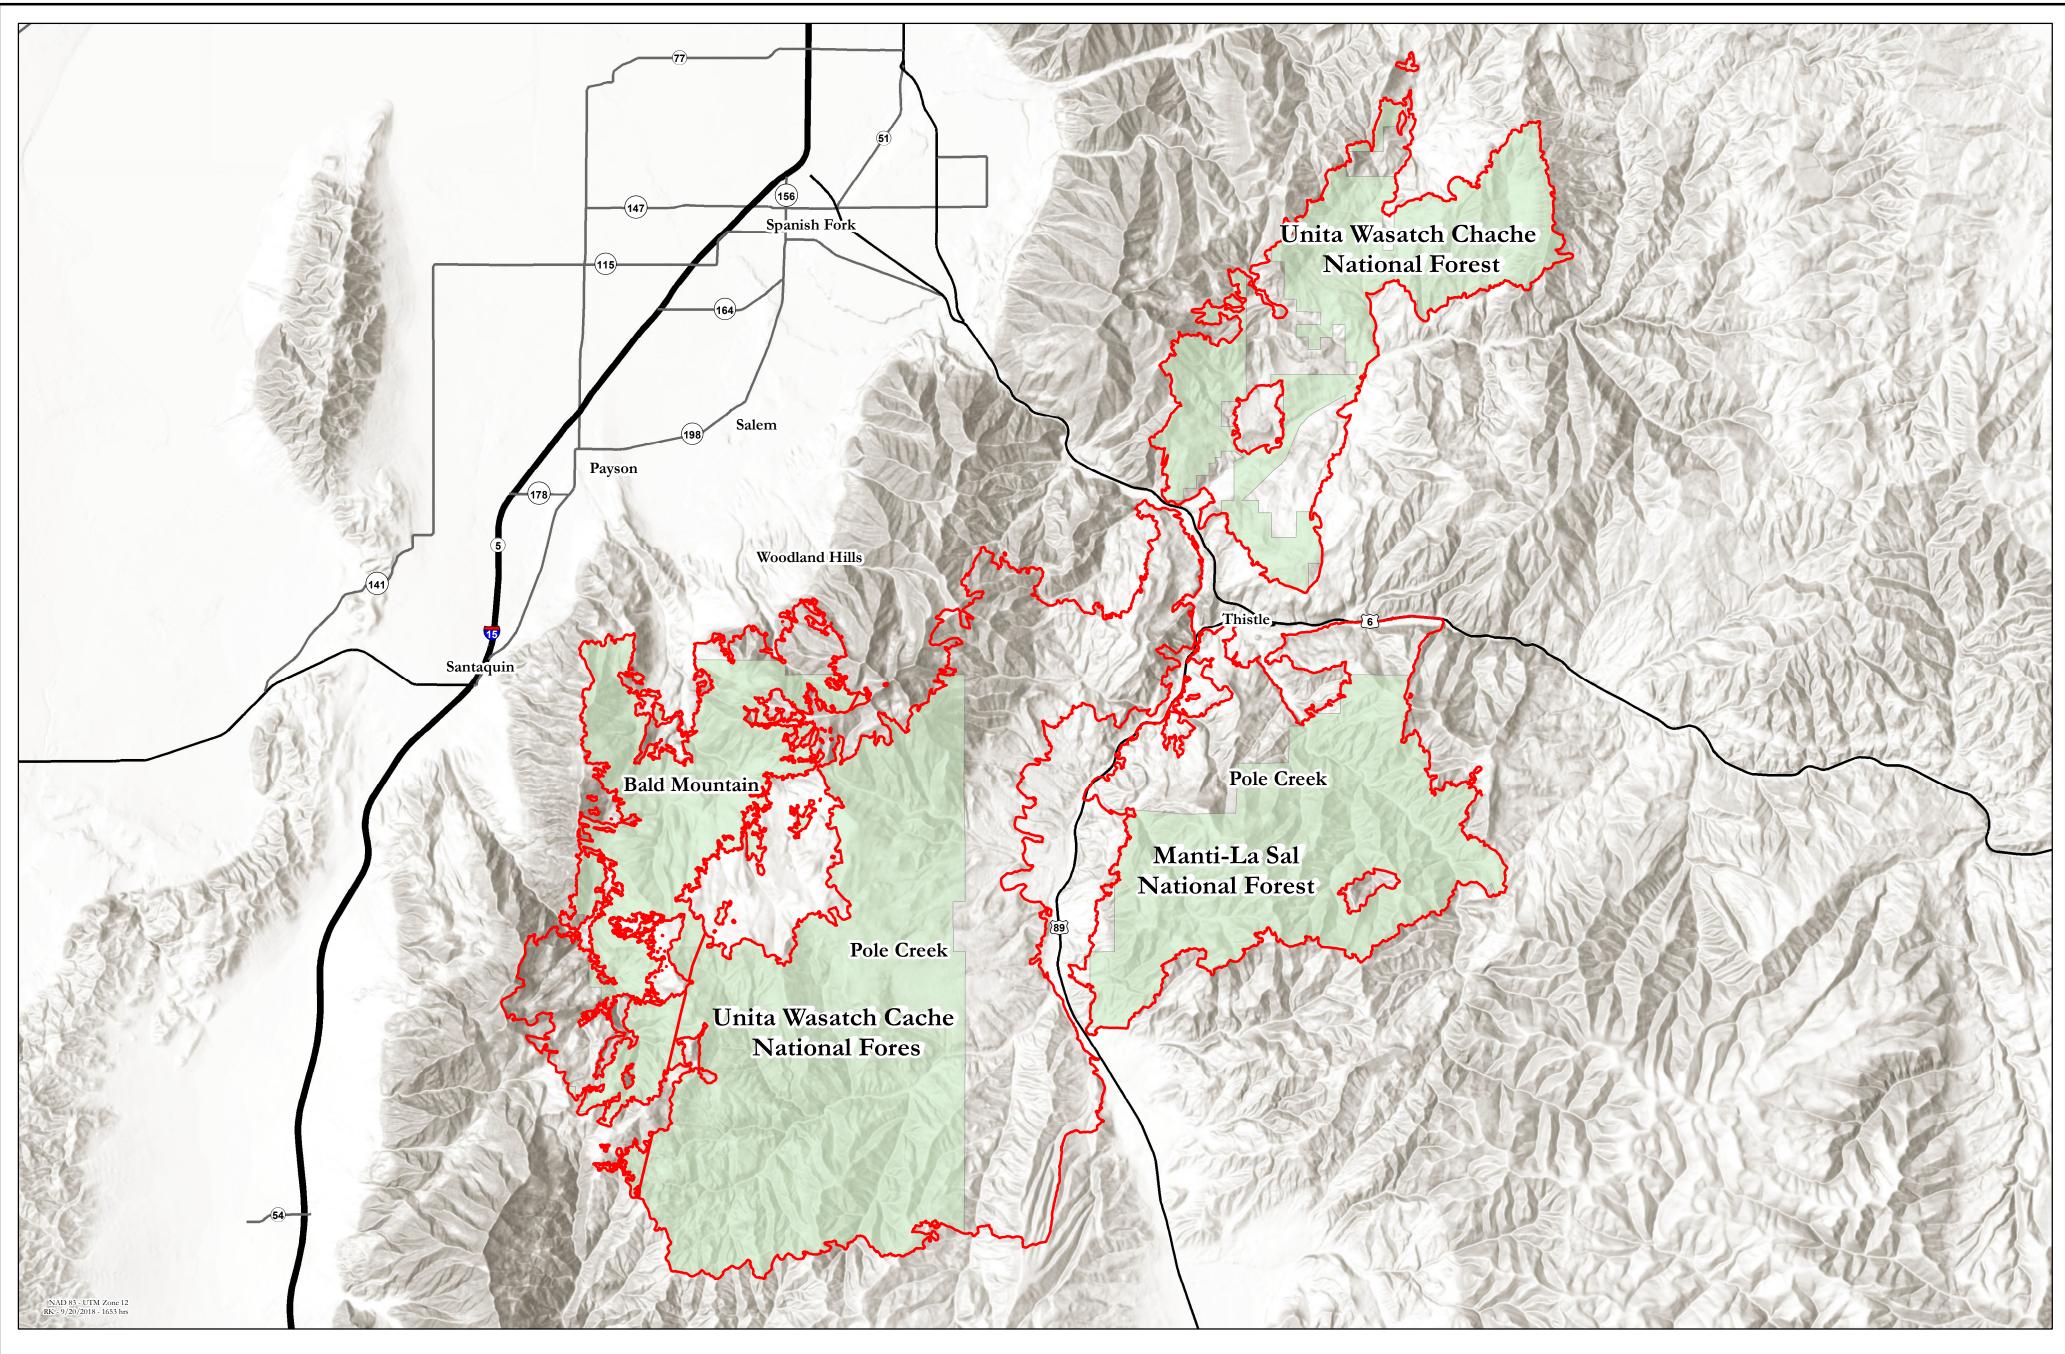

## National Forest Ownership Map Pole Creek & Bald Mountain Fires

**UT-UWF-971/892** September 20, 2018 Acres as of 9/19/18 0000 hrs

## Legend

Wildfire Daily Fire Perimeter

- National ForestInterstates
- US Highways

State Highways

**Nati** Unita V Ma

|                 | Combined<br>Total Acres Burned: 113,309 |              | Pole Creek<br>Total Acres Burned: 95,701 |              | Bald Mountain<br>Total Acres Burned: 17,608 |              |
|-----------------|-----------------------------------------|--------------|------------------------------------------|--------------|---------------------------------------------|--------------|
|                 |                                         |              |                                          |              |                                             |              |
|                 |                                         | % of Total   |                                          | % of Total   |                                             | % of Total   |
| tional Forest   | Acres Burned                            | Acres Burned | Acres Burned                             | Acres Burned | Acres Burned                                | Acres Burned |
| a Wasatch Cache | 59,591                                  | 53%          | 45,884                                   | 48%          | 13,707                                      | 78%          |
| Manti-La Sal    | 17,940                                  | 16%          | 17,940                                   | 19%          | 0                                           | 0%           |
| Total           | 77,532                                  | 68%          | 63,825                                   | 67%          | 13,707                                      | 78%          |