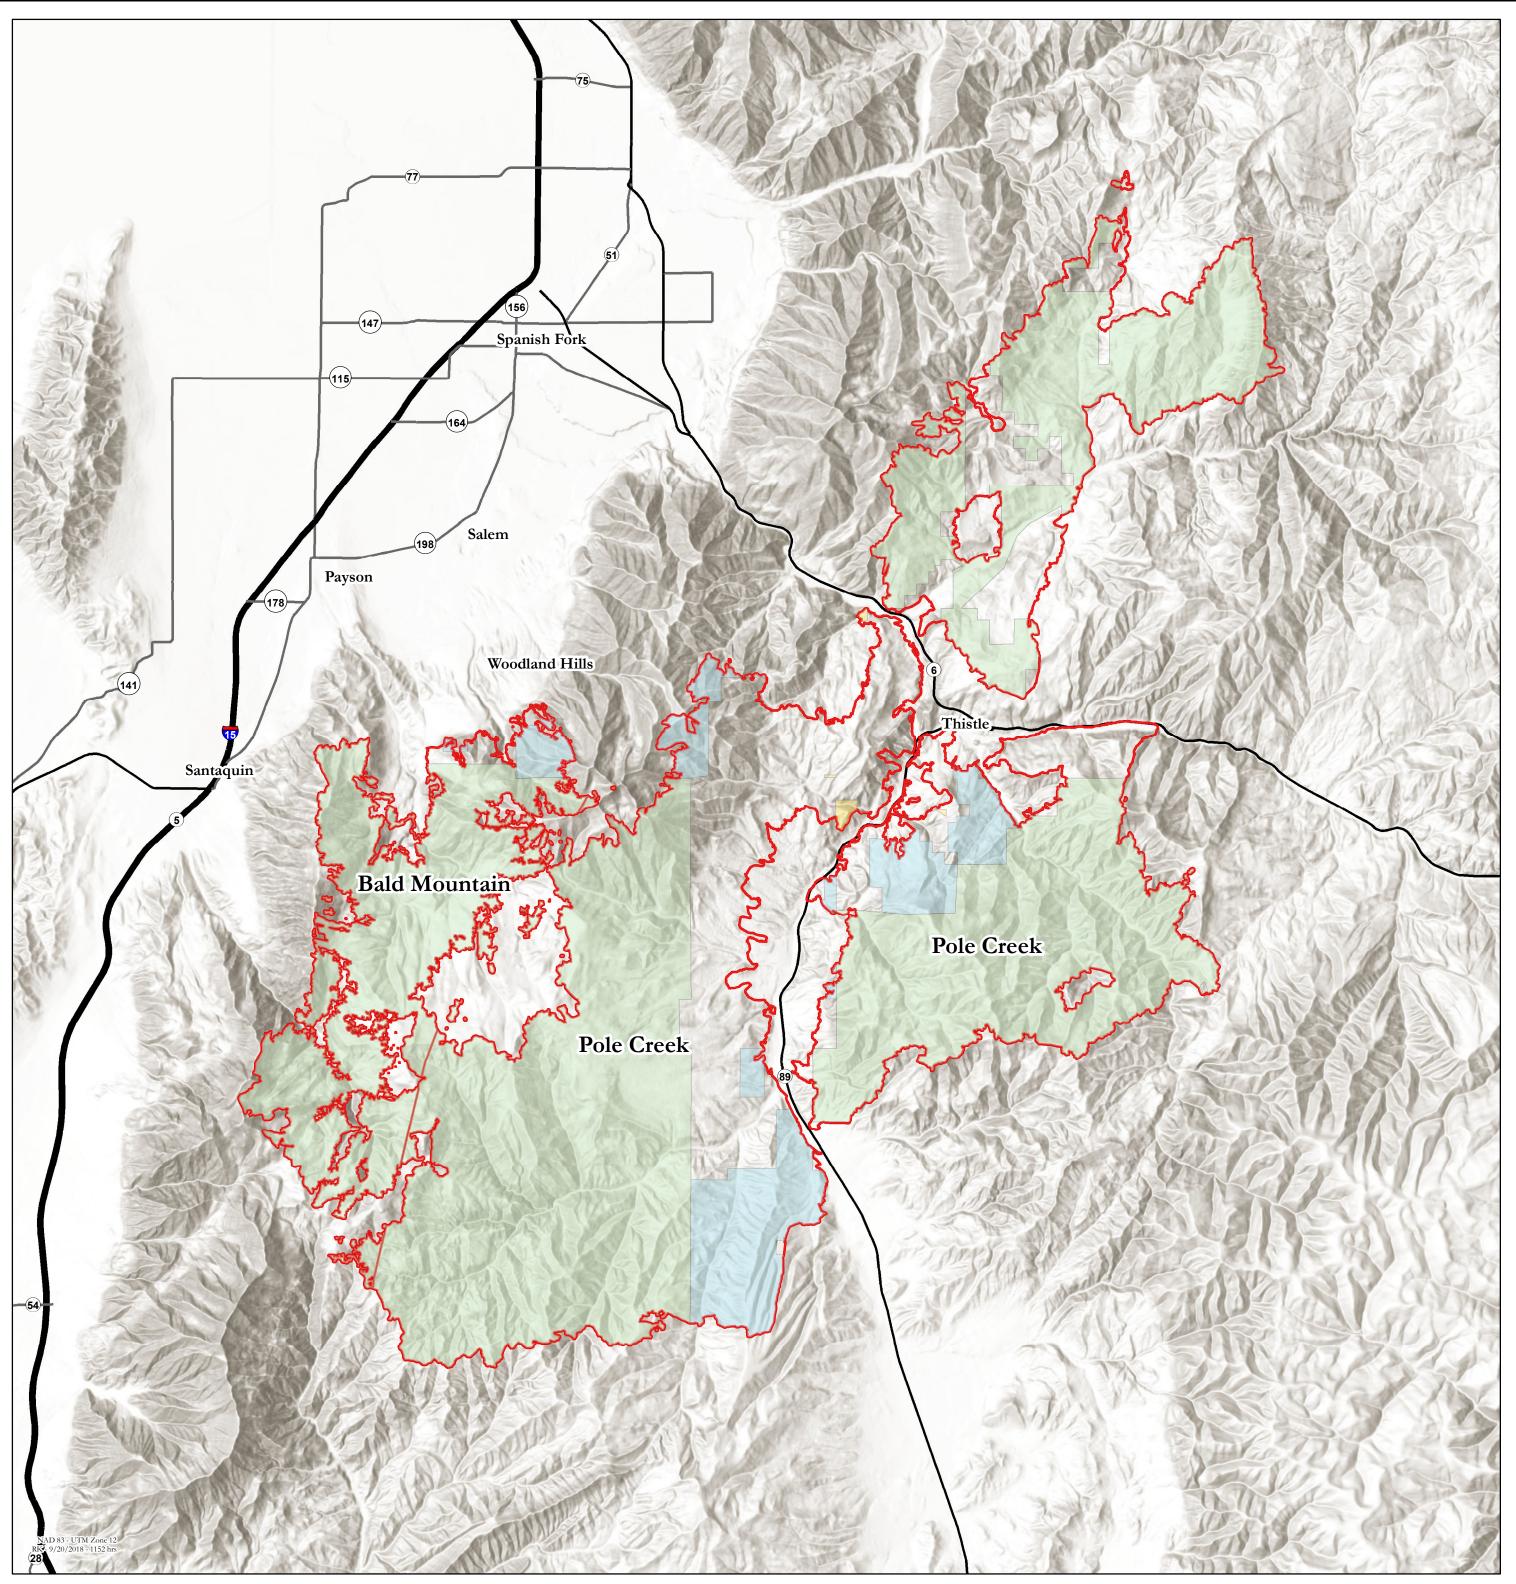

## Ownership Map<br/>Determenter<br/>Determenter<br/>DetermenterMarken Schler<br/>DetermenterMarken Schler<br/>Determ

| Cumulative                |         |         |
|---------------------------|---------|---------|
| Ownership                 | Acres   | Percent |
| Bureau of Land Management | 166     | 0.1%    |
| State                     | 9,665   | 8.5%    |
| Private                   | 23,269  | 20.5%   |
| US Forest Service         | 80,209  | 70.8%   |
| Total                     | 113,309 | 100.0%  |
| Pole Cree                 | ek      |         |
| Ownership                 | Acres   | Percent |
| Bureau of Land Management | 166     | 0.2%    |
| State                     | 8,935   | 9.3%    |
| Private                   | 22,761  | 23.8%   |
| US Forest Service         | 63,839  | 66.7%   |
| Total                     | 95,701  | 100.0%  |
| Bald Moun                 | tain    |         |
| Ownership                 | Acres   | Percent |
| Private                   | 508     | 2.9%    |
| State                     | 730     | 4.1%    |
| US Forest Service         | 16,370  | 93.0%   |

17,608

100.0%

Total