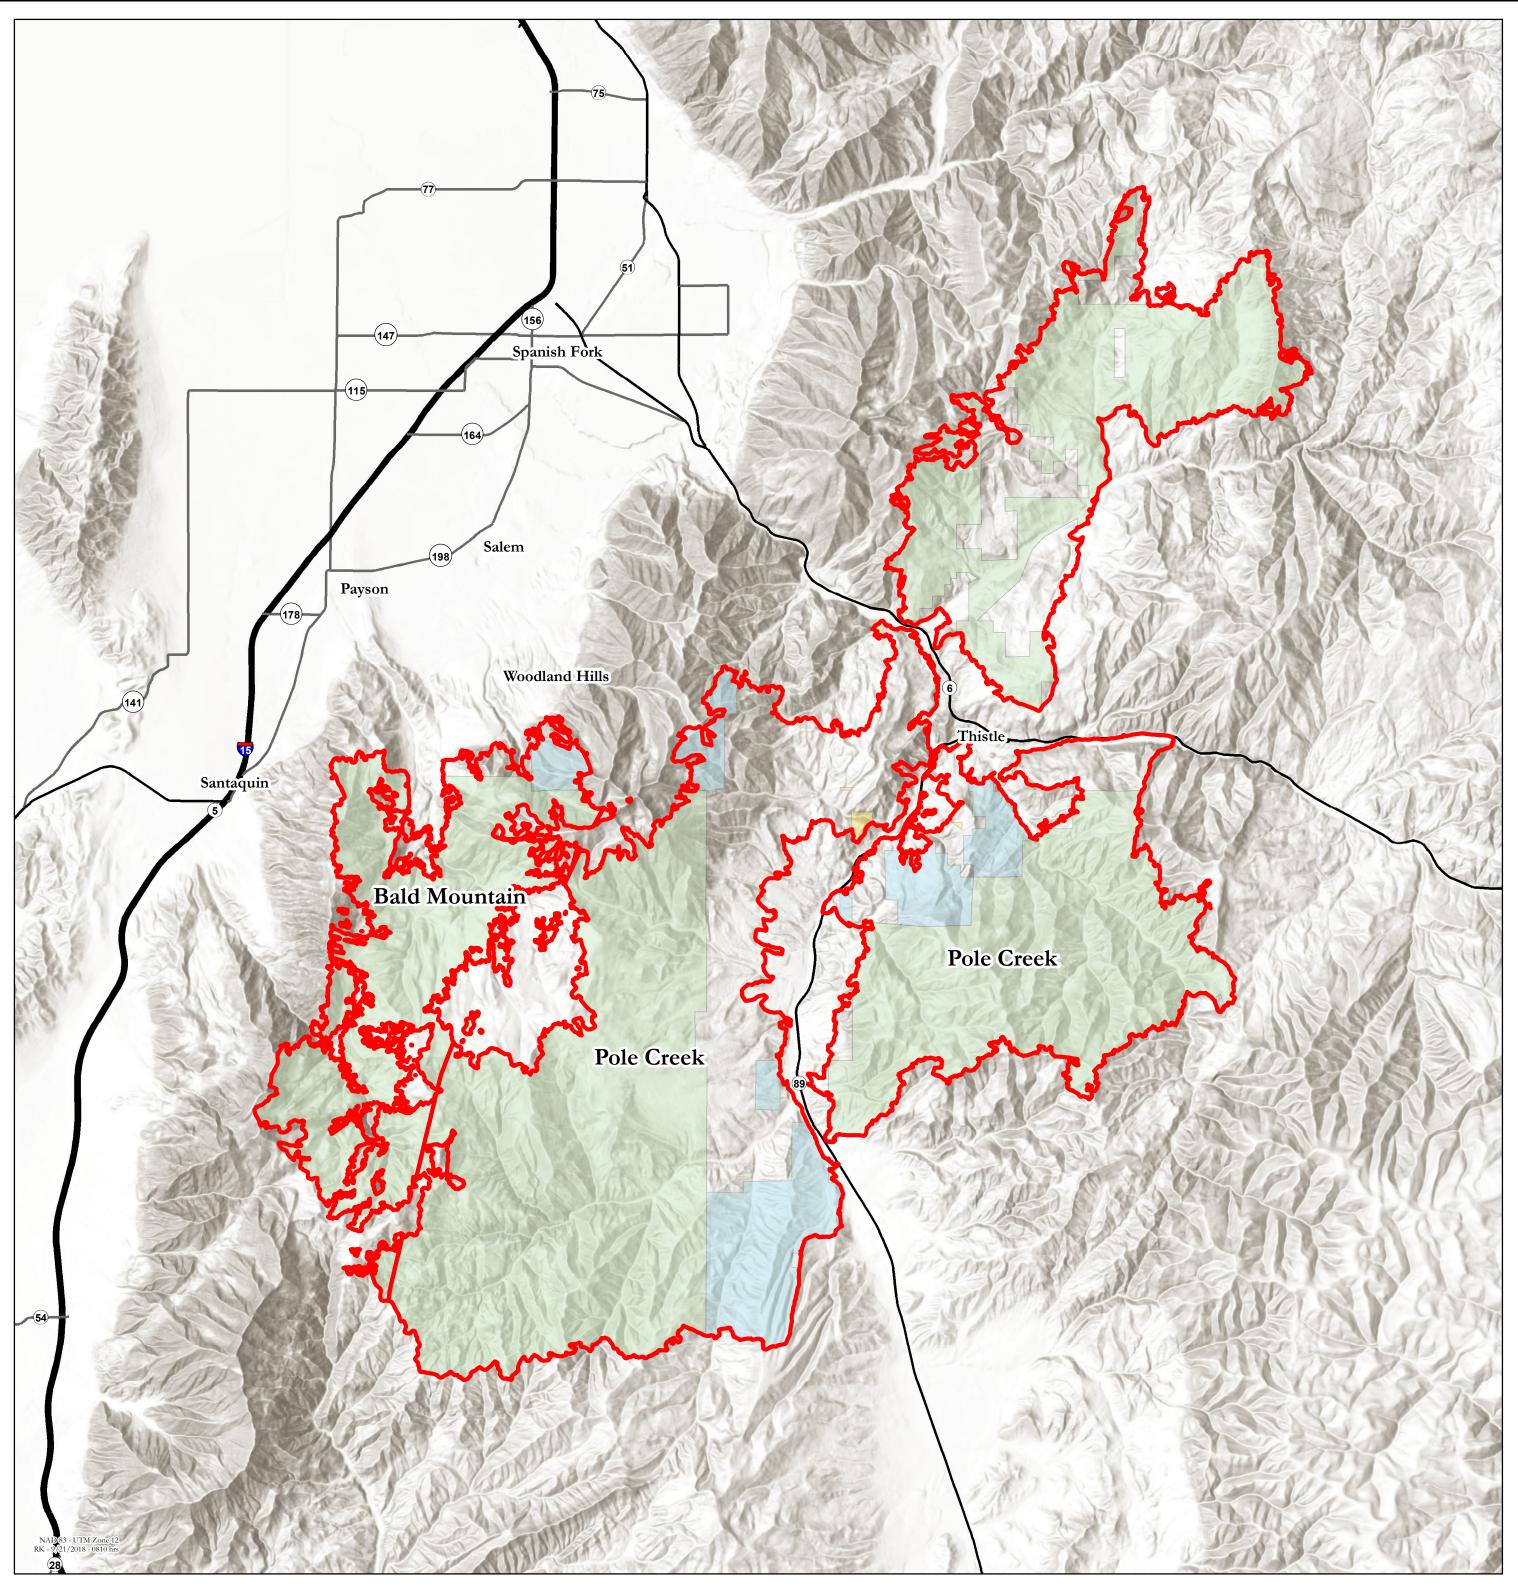

## Ownership MapPole Creek & Bald Mountain FiresUT-UWF-971/892September 21, 2018Acres as of 9/20/18 2329 hrs

7 Miles

3.5

1.75

| Cumulative                |         |         |  |
|---------------------------|---------|---------|--|
| Ownership                 | Acres   | Percent |  |
| Bureau of Land Management | 166     | 0.1%    |  |
| State                     | 9,708   | 8.3%    |  |
| Private                   | 24,083  | 20.7%   |  |
| US Forest Service         | 82,504  | 70.8%   |  |
| Total                     | 116,461 | 100.0%  |  |

| Pole Creek                |        |         |  |
|---------------------------|--------|---------|--|
| Ownership                 | Acres  | Percent |  |
| Bureau of Land Management | 166    | 0.2%    |  |
| State                     | 8,968  | 9.1%    |  |
| Private                   | 23,562 | 23.9%   |  |
| US Forest Service         | 65,766 | 66.8%   |  |
| Total                     | 98,462 | 100.0%  |  |
|                           |        |         |  |

| Bald Mountain |                               |  |  |
|---------------|-------------------------------|--|--|
| Acres         | Percent                       |  |  |
| 521           | 2.9%                          |  |  |
| 740           | 4.1%                          |  |  |
| 16,738        | 93.0%                         |  |  |
| 17,999        | 100.0%                        |  |  |
|               | Acres<br>521<br>740<br>16,738 |  |  |