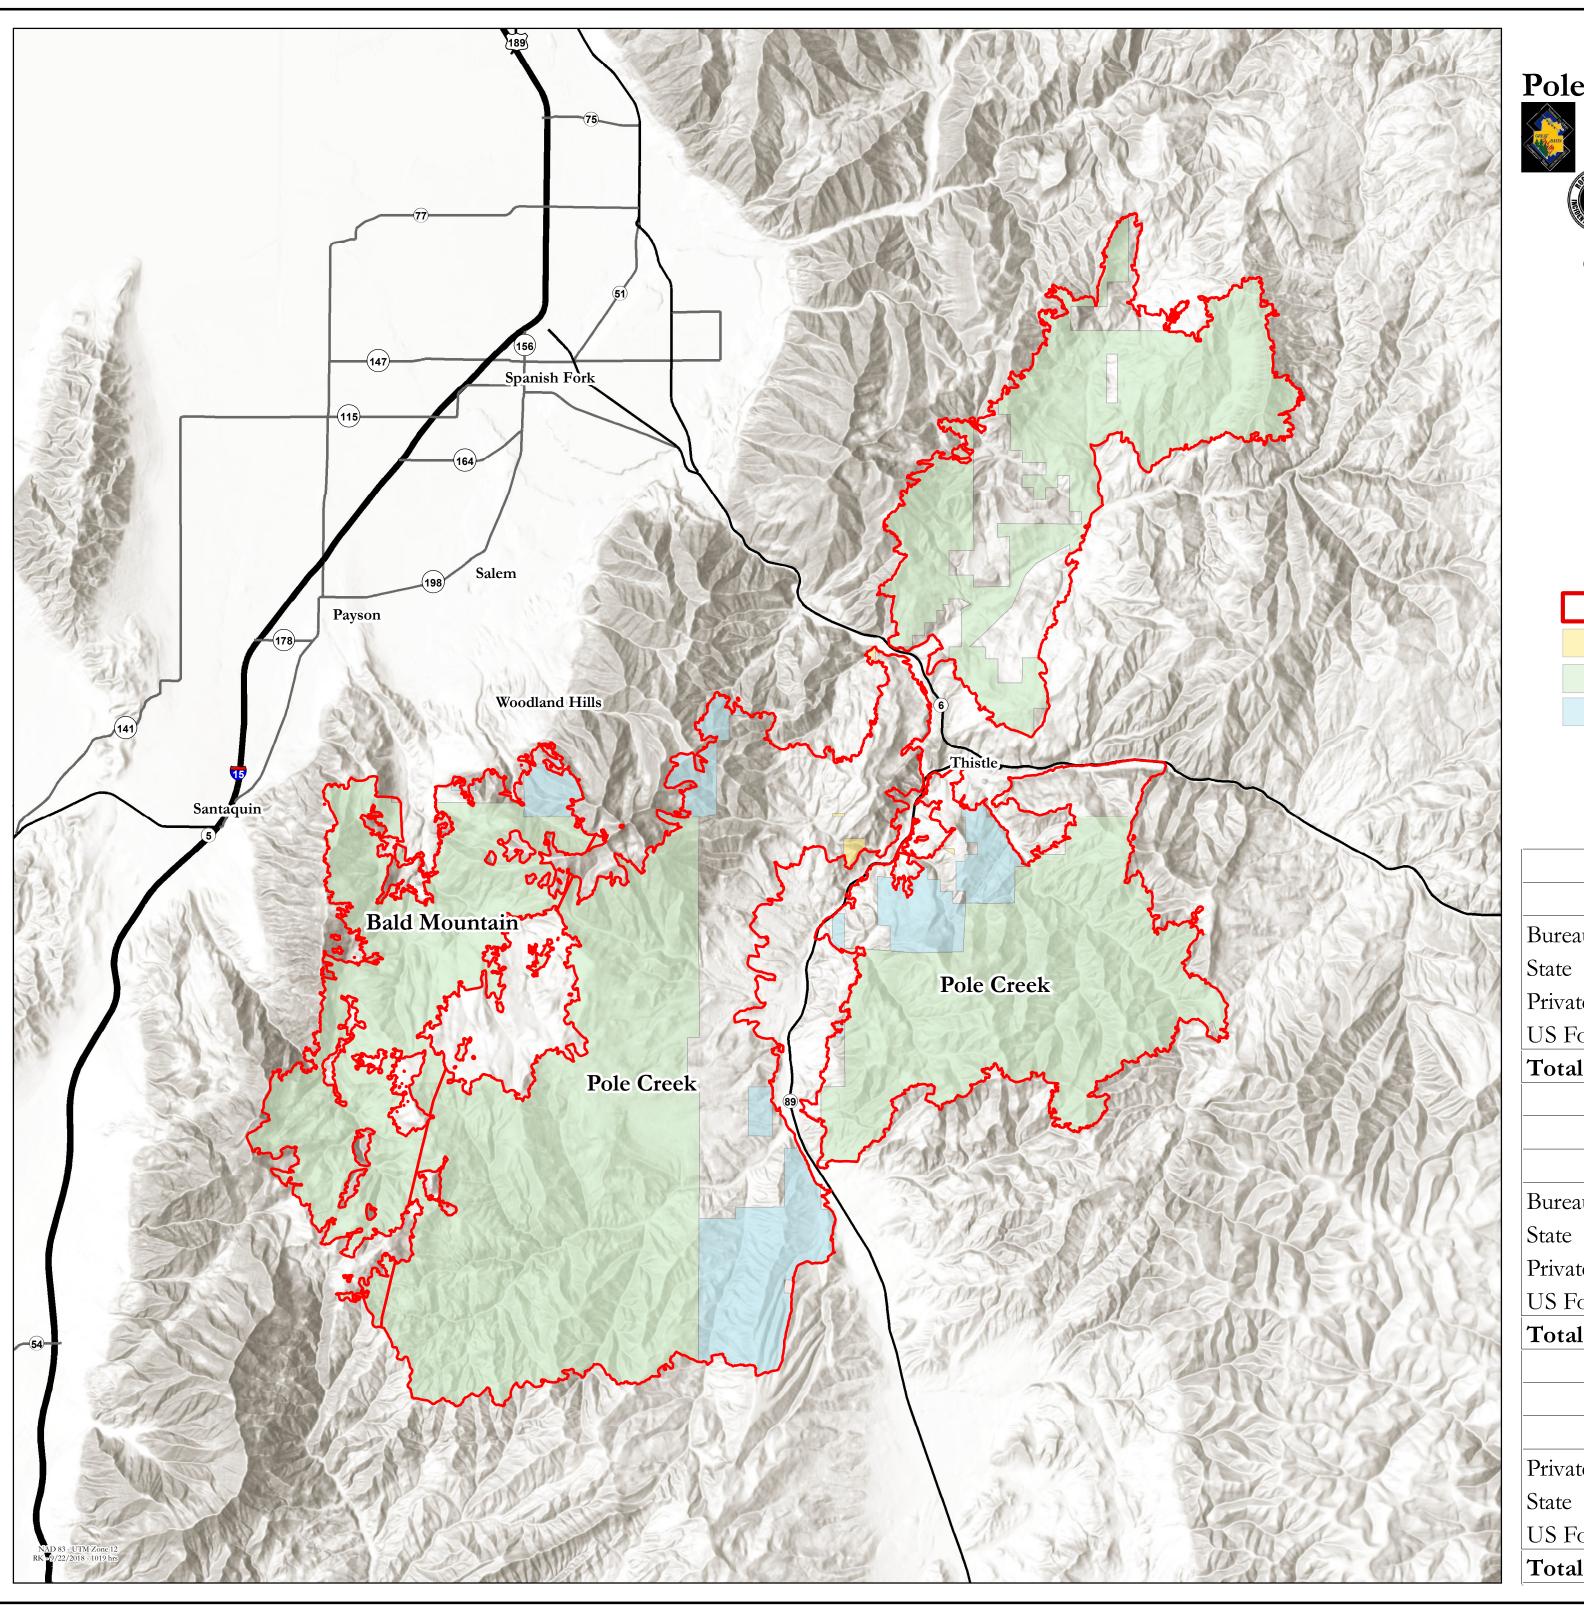

## Ownership Map Pole Creek & Bald Mountain Fires UT-UWF-971/892

September 22, 2018

Acres as of 9/21/18 2311 hrs

| Cumulative                |         |         |  |
|---------------------------|---------|---------|--|
| Ownership                 | Acres   | Percent |  |
| Bureau of Land Management | 166     | 0.1%    |  |
| State                     | 9,745   | 8.2%    |  |
| Private                   | 24,371  | 20.6%   |  |
| US Forest Service         | 83,961  | 71.0%   |  |
| Total                     | 118,243 | 100.0%  |  |

| Pole Creek                |        |         |  |
|---------------------------|--------|---------|--|
| Ownership                 | Acres  | Percent |  |
| Bureau of Land Management | 166    | 0.2%    |  |
| State                     | 9,004  | 9.0%    |  |
| Private                   | 23,849 | 23.9%   |  |
| US Forest Service         | 66,674 | 66.9%   |  |
| Total                     | 99,693 | 100.0%  |  |

| Bald Mountain     |        |         |  |
|-------------------|--------|---------|--|
| Ownership         | Acres  | Percent |  |
| Private           | 522    | 2.8%    |  |
| State             | 741    | 4.0%    |  |
| US Forest Service | 17,287 | 93.2%   |  |
| Total             | 18,550 | 100.0%  |  |