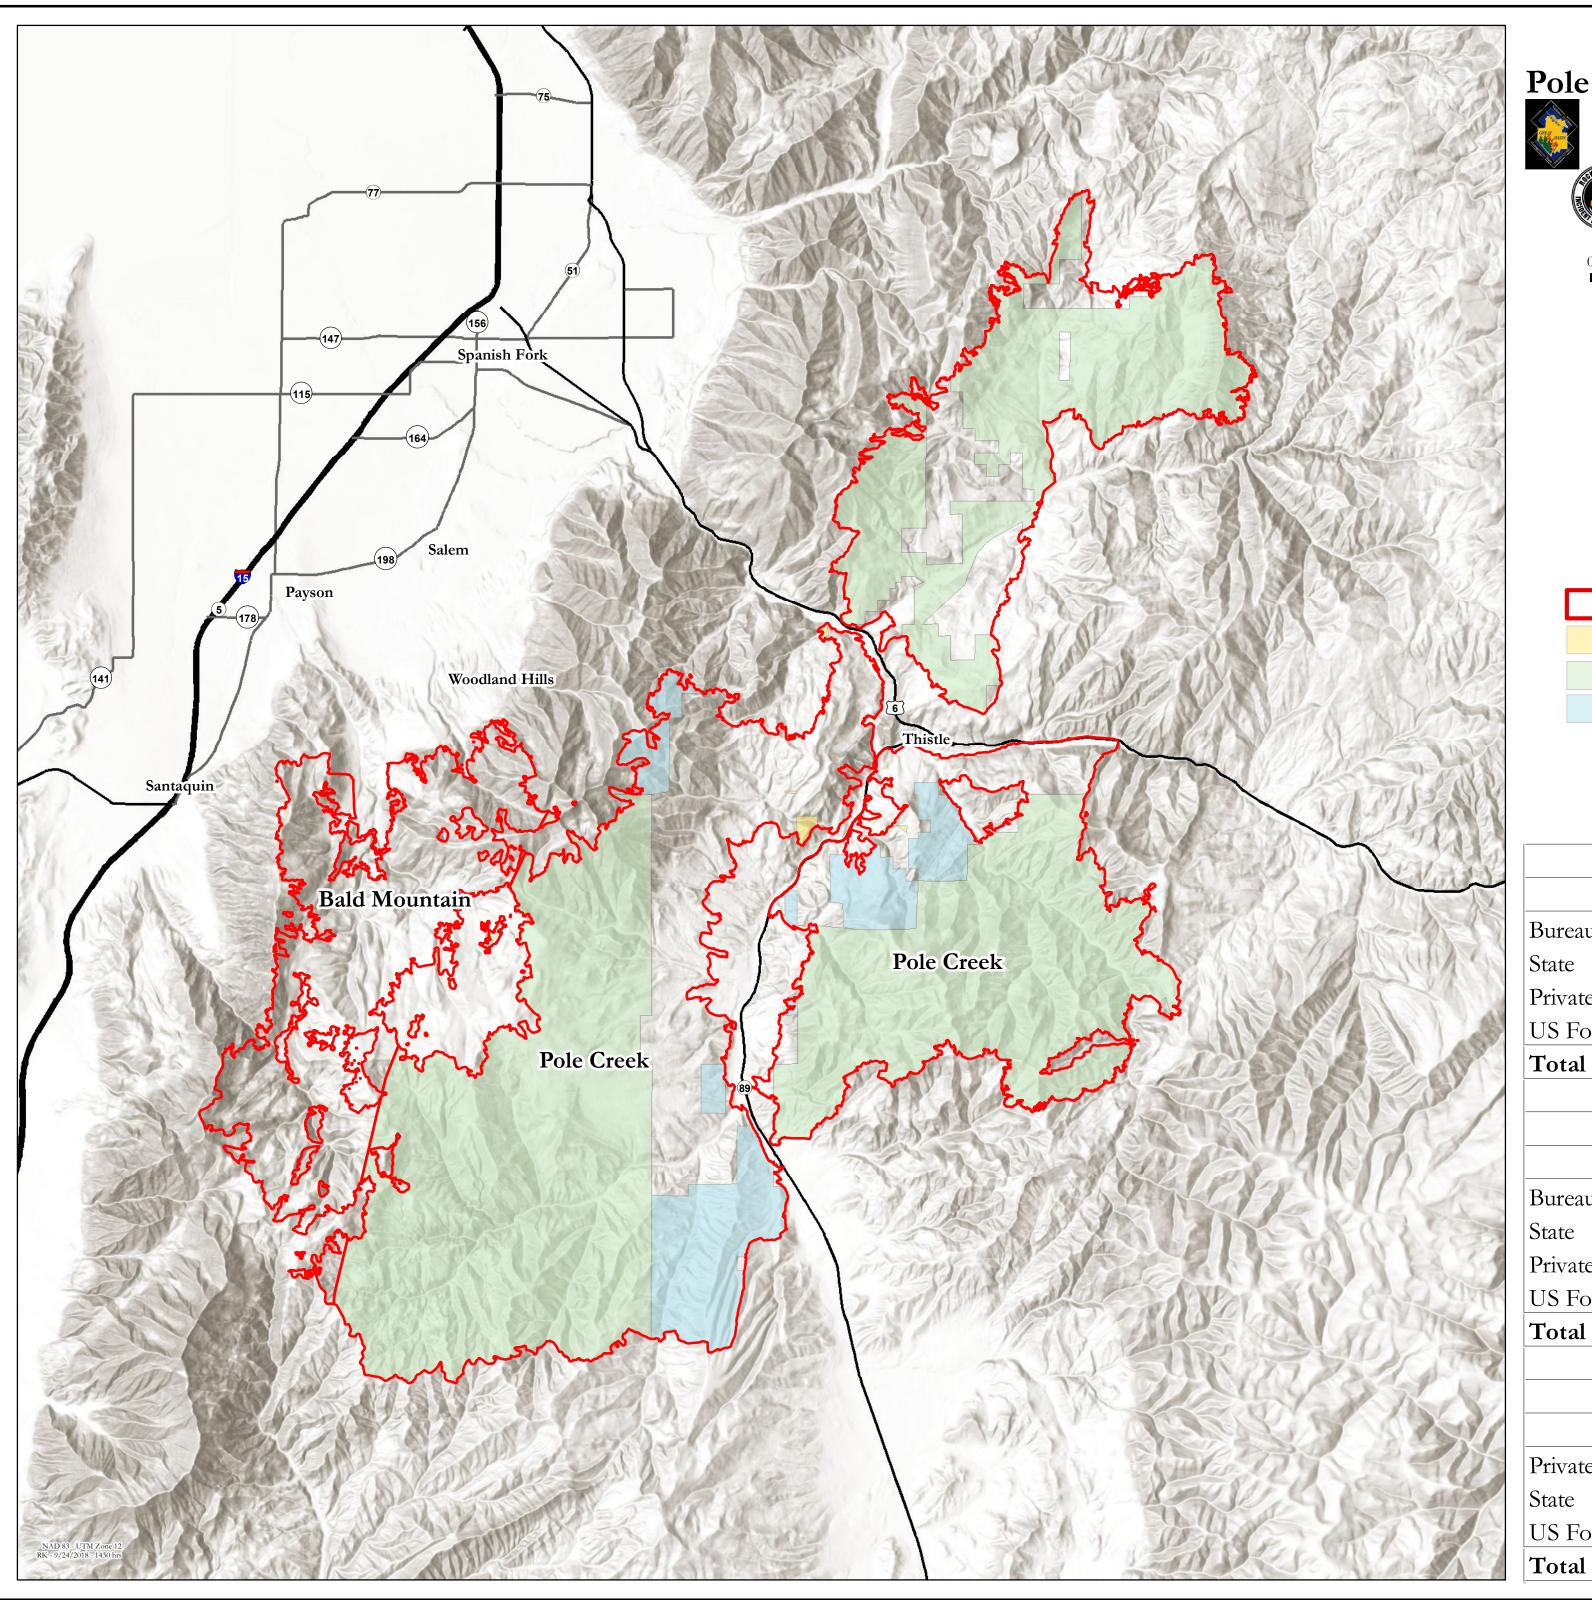

## Ownership Map Pole Creek & Bald Mountain Fires UT-UWF-971/892

September 24, 2018

Acres as of 9/22/18 2231 hrs

| Cumulative                |         |         |  |
|---------------------------|---------|---------|--|
| Ownership                 | Acres   | Percent |  |
| Bureau of Land Management | 166     | 0.1%    |  |
| State                     | 9,775   | 8.1%    |  |
| Private                   | 24,913  | 20.8%   |  |
| US Forest Service         | 85,165  | 71.0%   |  |
| Total                     | 120,019 | 100.0%  |  |

| Pole Creek                |         |         |
|---------------------------|---------|---------|
| Ownership                 | Acres   | Percent |
| Bureau of Land Management | 166     | 0.2%    |
| State                     | 9,033   | 8.9%    |
| Private                   | 24,390  | 24.0%   |
| US Forest Service         | 67,834  | 66.9%   |
| Total                     | 101,423 | 100.0%  |

| Bald Mountain     |        |         |  |
|-------------------|--------|---------|--|
| Ownership         | Acres  | Percent |  |
| Private           | 523    | 2.8%    |  |
| State             | 742    | 4.0%    |  |
| US Forest Service | 17,331 | 93.2%   |  |
| Total             | 18,596 | 100.0%  |  |