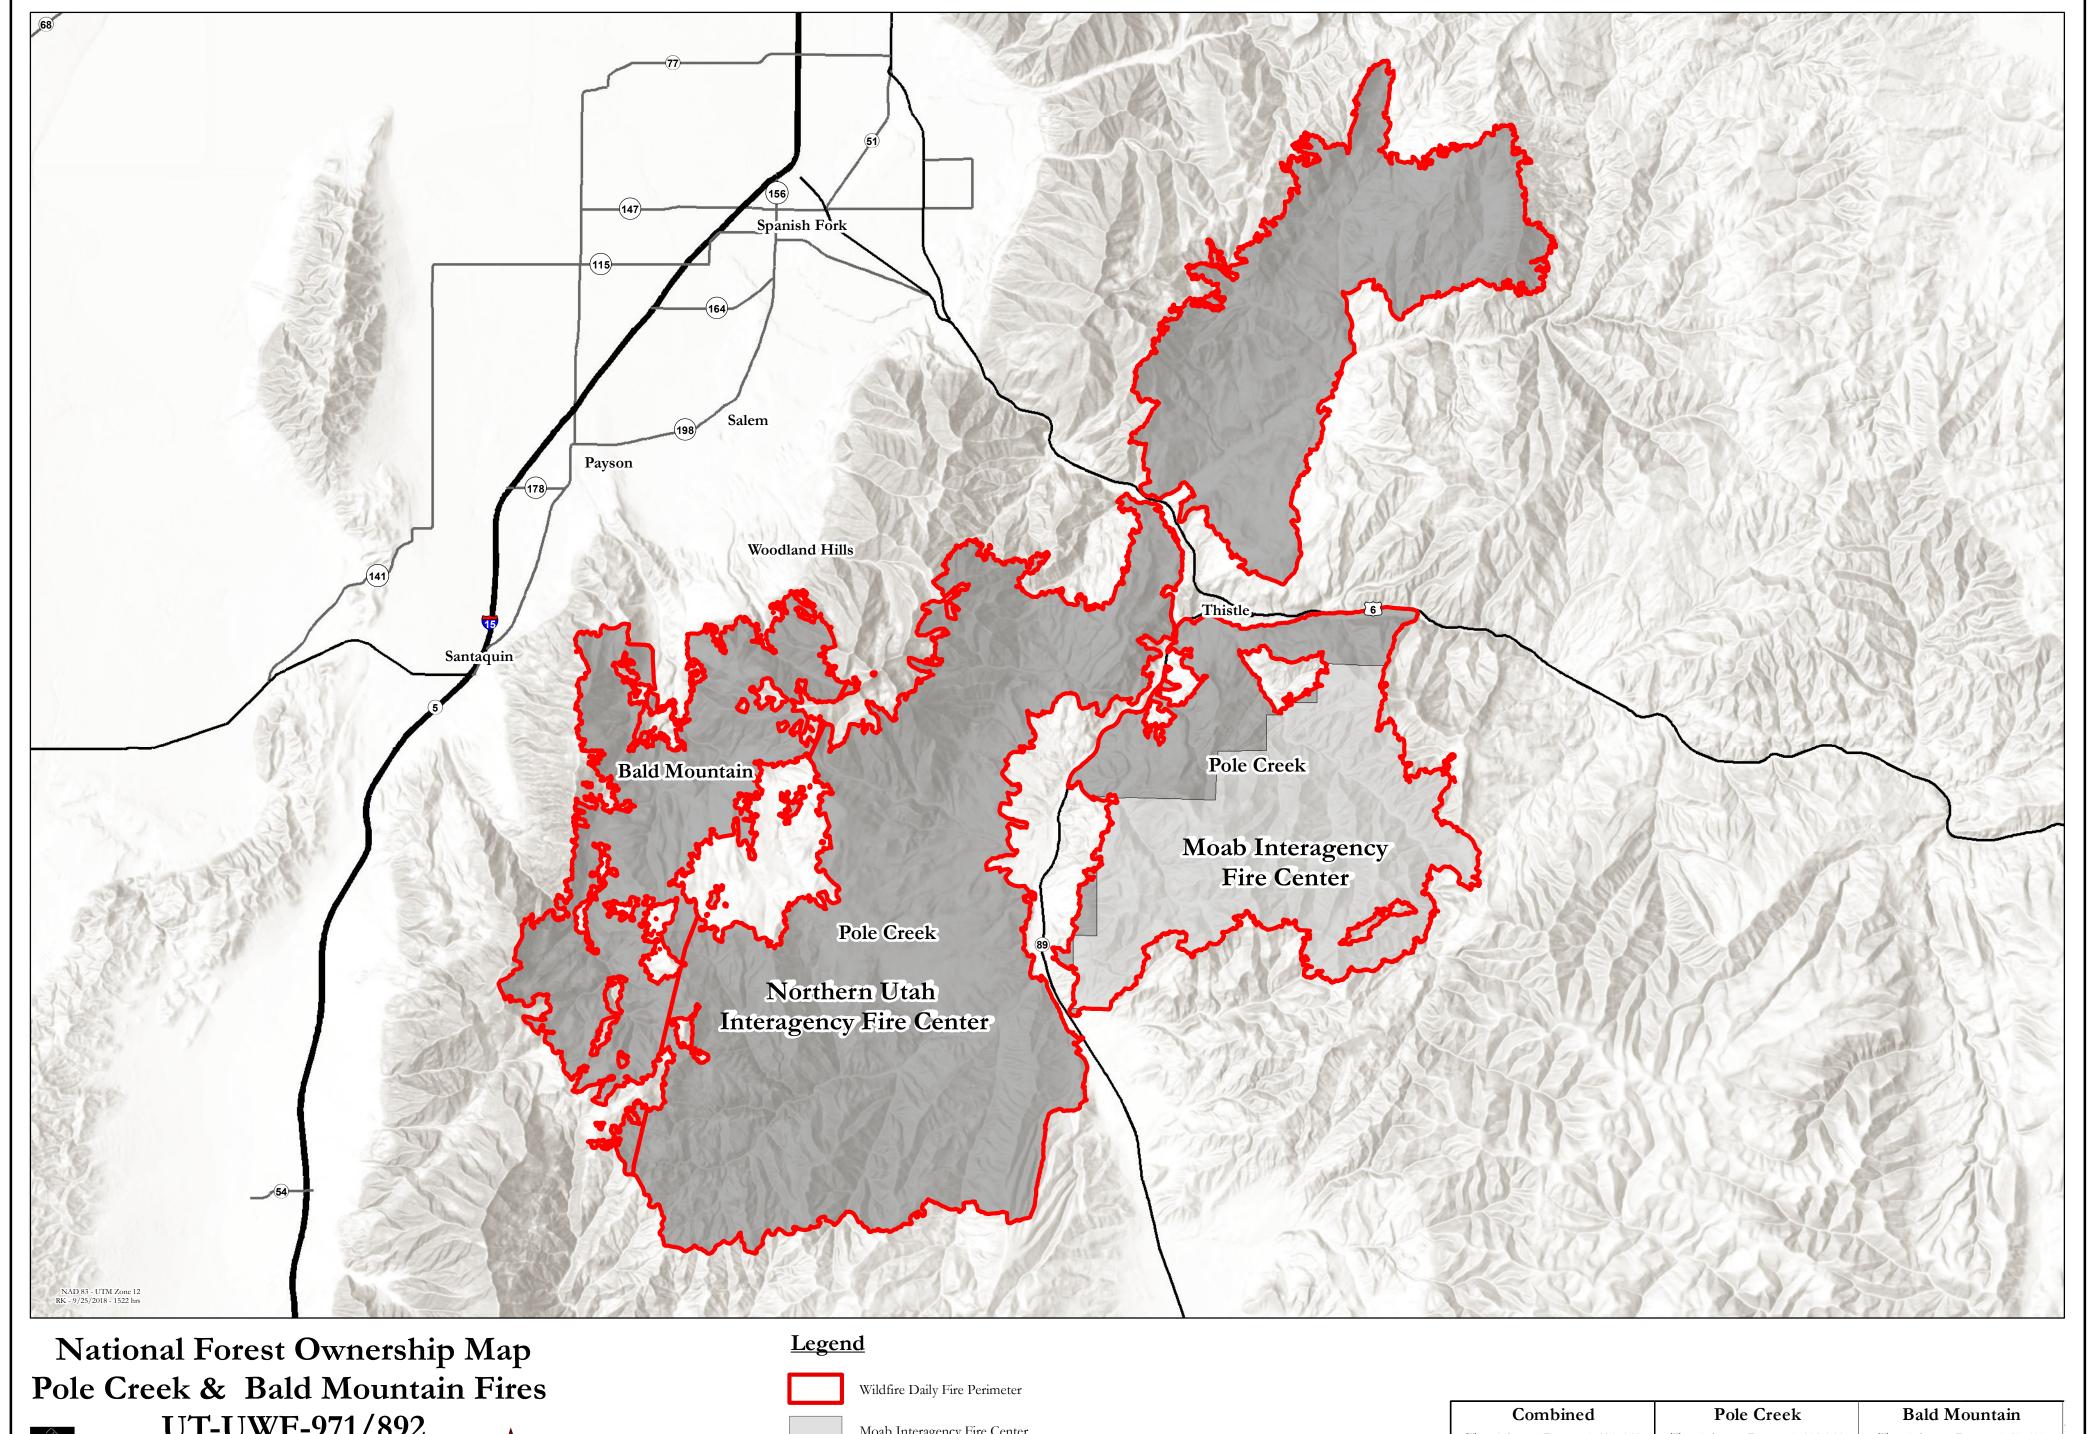

September 25, 2018 Acres as of 9/24/2018 at 2010 hrs Moab Interagency Fire Center

Northern Utah Interagency Fire Center

US Highways State Highways

| Combined                    |                             | Pole Creek                                                                                                                                              |                                                                                                                                                                                                                     | Bald Mountain                                                                                                                                                                                                                                                                             |                                                                                                                                                                                                                                                                                                                                                                                                                                                                                                                                                                                                                                                                                                                                                                                                                                                                                                                                                                                                                                                                                                                                                                                                                                                                                                                                                                                                                                                                                                                                                                                                                                                                                             |
|-----------------------------|-----------------------------|---------------------------------------------------------------------------------------------------------------------------------------------------------|---------------------------------------------------------------------------------------------------------------------------------------------------------------------------------------------------------------------|-------------------------------------------------------------------------------------------------------------------------------------------------------------------------------------------------------------------------------------------------------------------------------------------|---------------------------------------------------------------------------------------------------------------------------------------------------------------------------------------------------------------------------------------------------------------------------------------------------------------------------------------------------------------------------------------------------------------------------------------------------------------------------------------------------------------------------------------------------------------------------------------------------------------------------------------------------------------------------------------------------------------------------------------------------------------------------------------------------------------------------------------------------------------------------------------------------------------------------------------------------------------------------------------------------------------------------------------------------------------------------------------------------------------------------------------------------------------------------------------------------------------------------------------------------------------------------------------------------------------------------------------------------------------------------------------------------------------------------------------------------------------------------------------------------------------------------------------------------------------------------------------------------------------------------------------------------------------------------------------------|
| Total Acres Burned: 120,443 |                             | Total Acres Burned: 101,843                                                                                                                             |                                                                                                                                                                                                                     | Total Acres Burned: 18,600                                                                                                                                                                                                                                                                |                                                                                                                                                                                                                                                                                                                                                                                                                                                                                                                                                                                                                                                                                                                                                                                                                                                                                                                                                                                                                                                                                                                                                                                                                                                                                                                                                                                                                                                                                                                                                                                                                                                                                             |
|                             | % of Total                  |                                                                                                                                                         | % of Total                                                                                                                                                                                                          |                                                                                                                                                                                                                                                                                           | % of Total                                                                                                                                                                                                                                                                                                                                                                                                                                                                                                                                                                                                                                                                                                                                                                                                                                                                                                                                                                                                                                                                                                                                                                                                                                                                                                                                                                                                                                                                                                                                                                                                                                                                                  |
| Acres Burned                | Acres Burned                | Acres Burned                                                                                                                                            | Acres Burned                                                                                                                                                                                                        | Acres Burned                                                                                                                                                                                                                                                                              | Acres Burned                                                                                                                                                                                                                                                                                                                                                                                                                                                                                                                                                                                                                                                                                                                                                                                                                                                                                                                                                                                                                                                                                                                                                                                                                                                                                                                                                                                                                                                                                                                                                                                                                                                                                |
| 100,704                     | 84%                         | 82,104                                                                                                                                                  | 81%                                                                                                                                                                                                                 | 18,600                                                                                                                                                                                                                                                                                    | 100%                                                                                                                                                                                                                                                                                                                                                                                                                                                                                                                                                                                                                                                                                                                                                                                                                                                                                                                                                                                                                                                                                                                                                                                                                                                                                                                                                                                                                                                                                                                                                                                                                                                                                        |
| 19,739                      | 16%                         | 19,739                                                                                                                                                  | 19%                                                                                                                                                                                                                 | 0                                                                                                                                                                                                                                                                                         | 0%                                                                                                                                                                                                                                                                                                                                                                                                                                                                                                                                                                                                                                                                                                                                                                                                                                                                                                                                                                                                                                                                                                                                                                                                                                                                                                                                                                                                                                                                                                                                                                                                                                                                                          |
| 120,443                     | 100%                        | 101,843                                                                                                                                                 | 100%                                                                                                                                                                                                                | 18,600                                                                                                                                                                                                                                                                                    | 100%                                                                                                                                                                                                                                                                                                                                                                                                                                                                                                                                                                                                                                                                                                                                                                                                                                                                                                                                                                                                                                                                                                                                                                                                                                                                                                                                                                                                                                                                                                                                                                                                                                                                                        |
|                             | Acres Burned 100,704 19,739 | Total Acres Burned: 120,443           % of Total           Acres Burned         Acres Burned           100,704         84%           19,739         16% | Total Acres Burned: 120,443         Total Acres B           % of Total         Acres Burned           Acres Burned         Acres Burned           100,704         84%           19,739         16%           19,739 | Total Acres Burned: 120,443         Total Acres Burned: 101,843           % of Total         % of Total           Acres Burned         Acres Burned         Acres Burned           100,704         84%         82,104         81%           19,739         16%         19,739         19% | Total Acres Burned: 120,443         Total Acres Burned: 101,843         Total Acres Burned: 101,843 <t< td=""></t<> |