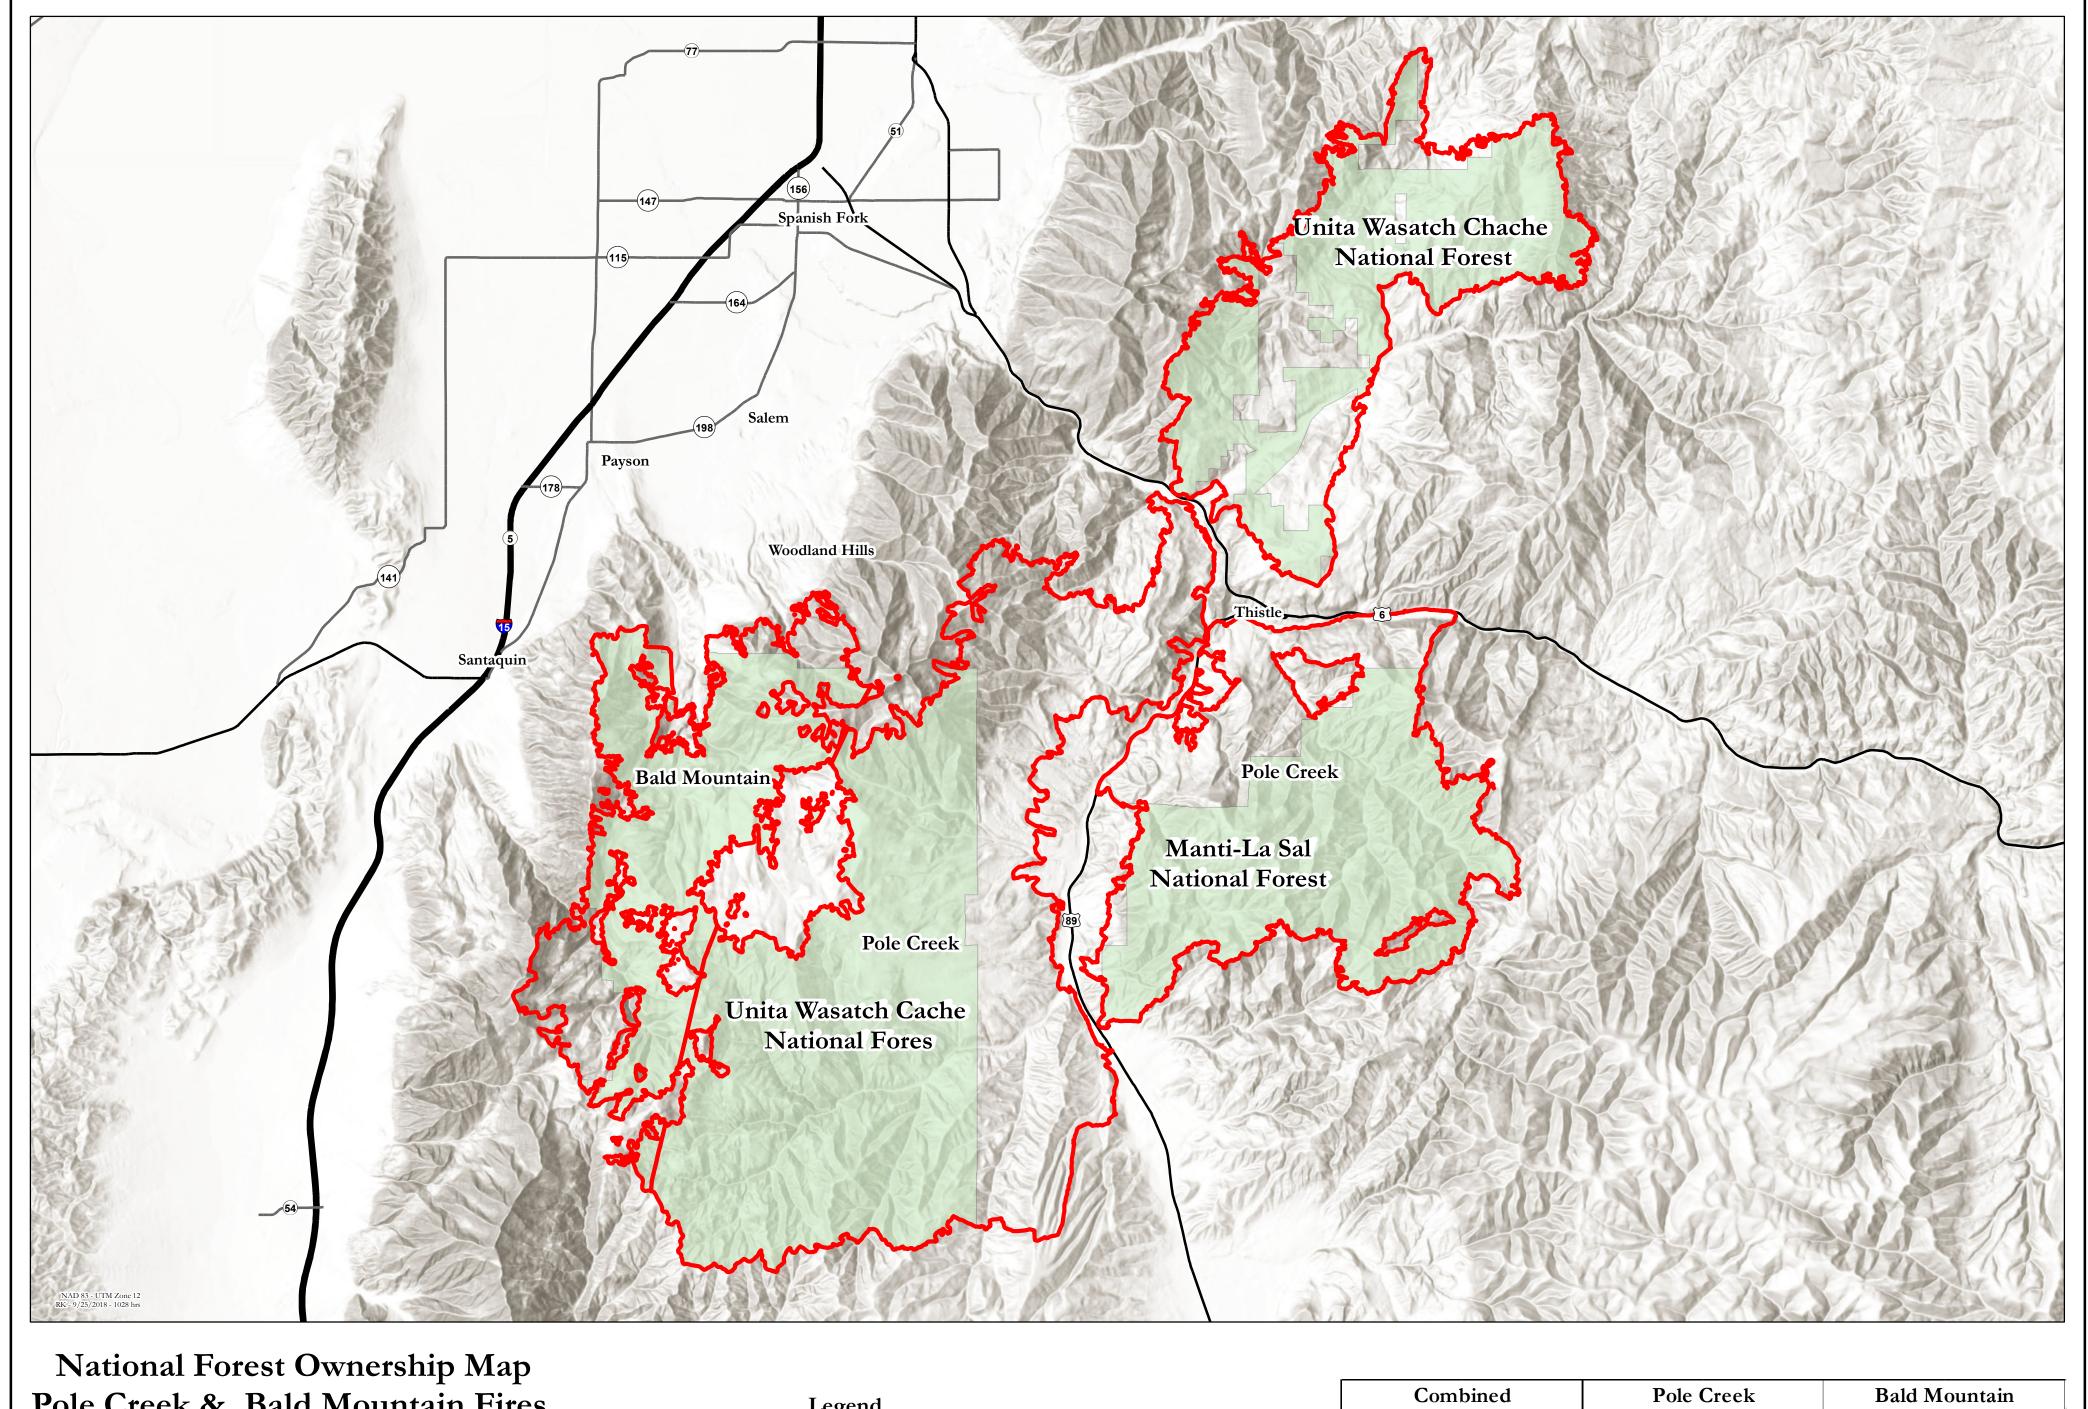

September 25, 2018
Acres as of 9/24/2018 at 2022 hrs

| <u>Legend</u> |                               |  |  |  |
|---------------|-------------------------------|--|--|--|
|               | Wildfire Daily Fire Perimeter |  |  |  |
|               | National Forest               |  |  |  |
|               | Interstates                   |  |  |  |
|               | US Highways                   |  |  |  |
|               | State Highways                |  |  |  |

|                     | Combined                    |              | Pole Creek                  |              | Bald Mountain              |              |
|---------------------|-----------------------------|--------------|-----------------------------|--------------|----------------------------|--------------|
|                     | Total Acres Burned: 120,443 |              | Total Acres Burned: 101,843 |              | Total Acres Burned: 18,600 |              |
|                     |                             | % of Total   |                             | % of Total   |                            | % of Total   |
| National Forest     | Acres Burned                | Acres Burned | Acres Burned                | Acres Burned | Acres Burned               | Acres Burned |
| Unita Wasatch Cache | 62,926                      | 52%          | 48,344                      | 47%          | 14,582                     | 78%          |
| Manti-La Sal        | 19,688                      | 16%          | 19,688                      | 19%          | 0                          | 0%           |
| Total               | 82,614                      | 69%          | 68,032                      | 67%          | 14,582                     | 78%          |