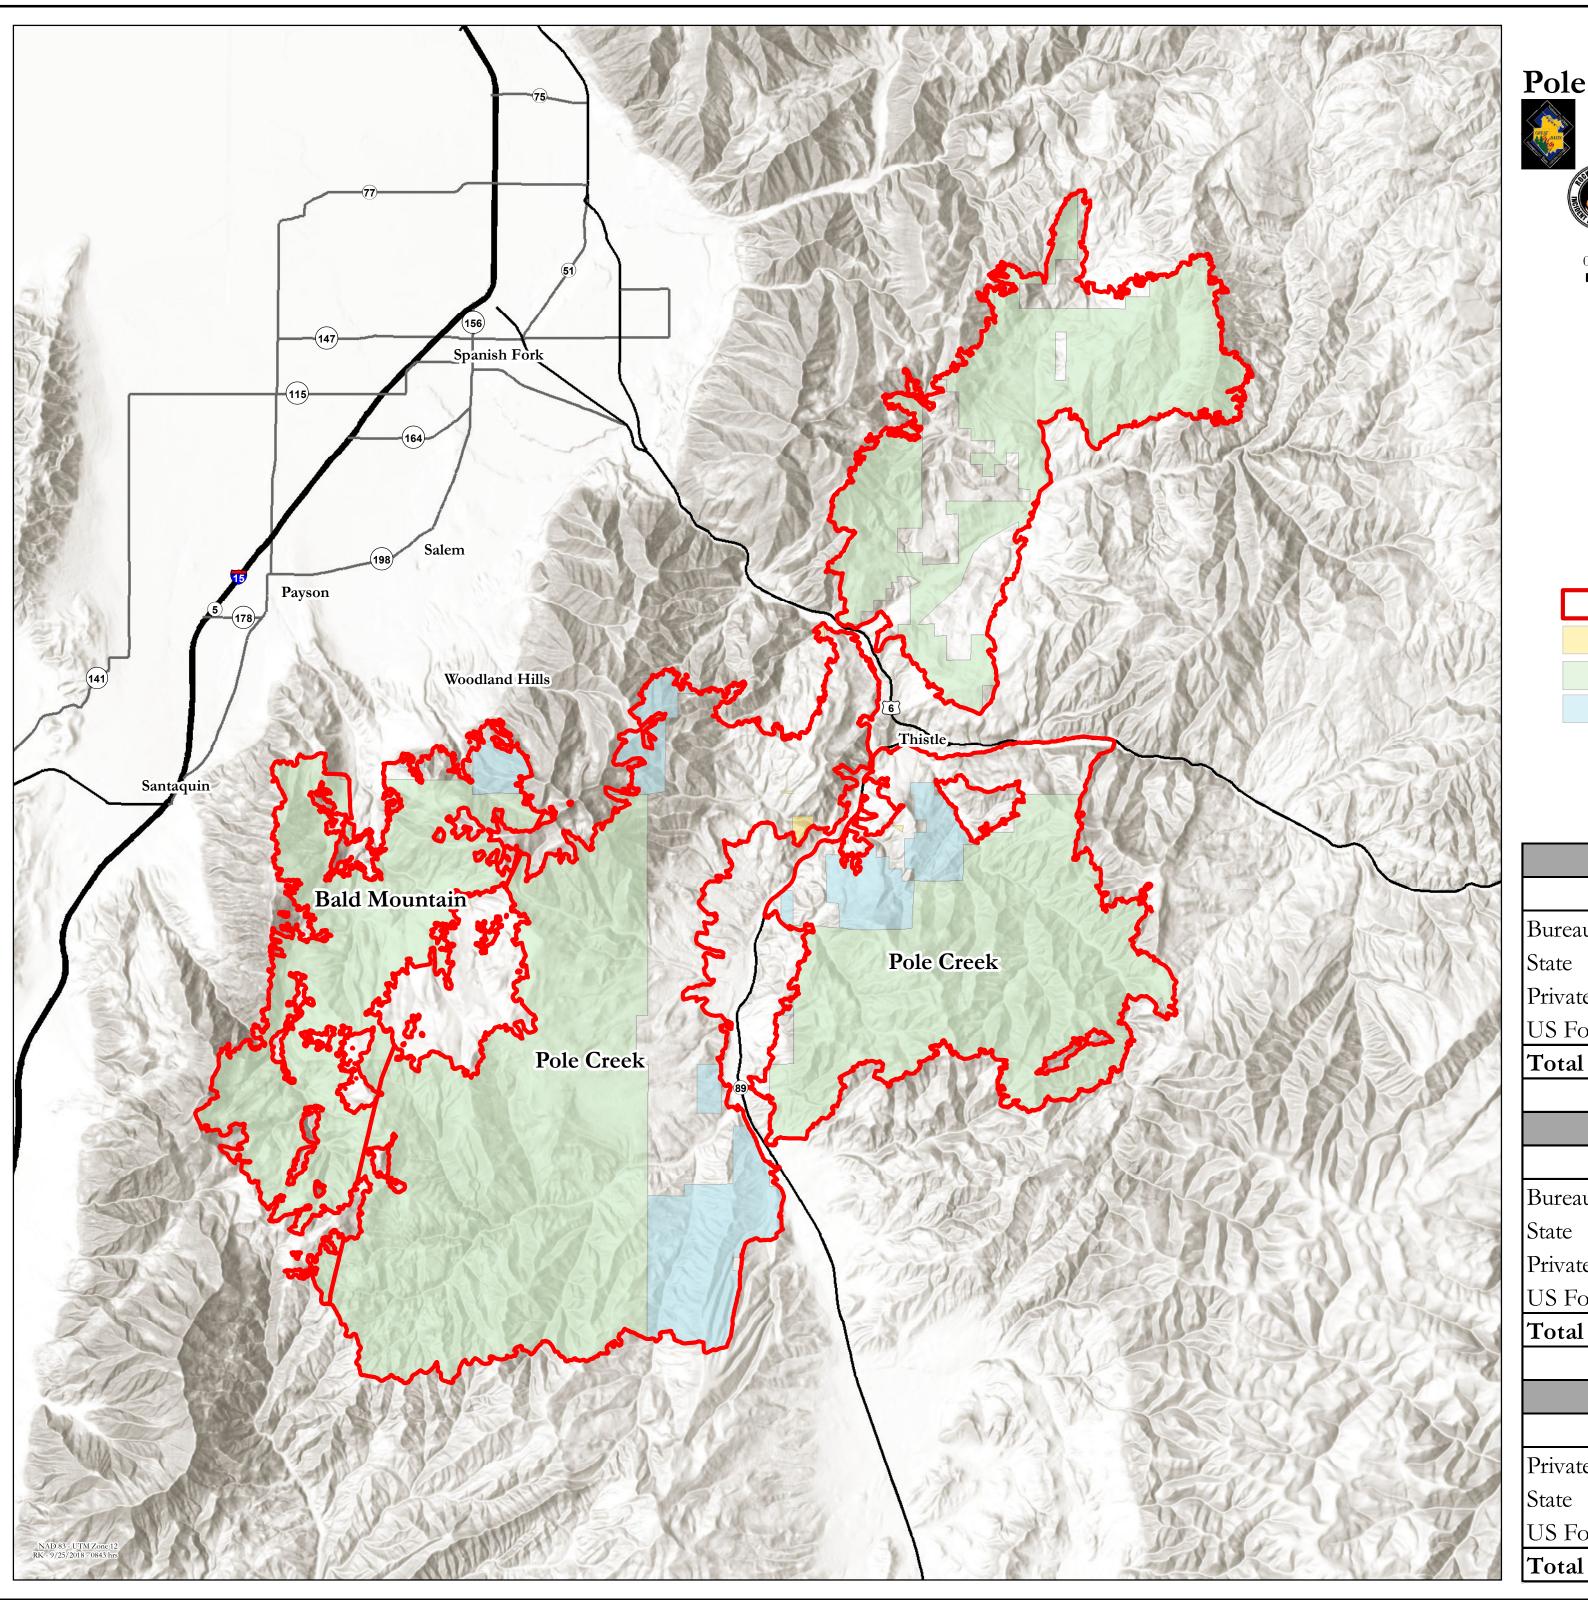

## Ownership Map Pole Creek & Bald Mountain Fires UT-UWF-971/892

September 25, 2018

Acres as of 9/24/2018 @ 2022 hrs

| Cumulative                |         |         |  |
|---------------------------|---------|---------|--|
| Ownership                 | Acres   | Percent |  |
| Bureau of Land Management | 166     | 0.1%    |  |
| State                     | 9,938   | 8.3%    |  |
| Private                   | 24,959  | 20.7%   |  |
| US Forest Service         | 85,380  | 70.9%   |  |
| Total                     | 120,443 | 100.0%  |  |

| Pole Creek                |         |         |  |
|---------------------------|---------|---------|--|
| Ownership                 | Acres   | Percent |  |
| Bureau of Land Management | 166     | 0.2%    |  |
| State                     | 9,195   | 9.0%    |  |
| Private                   | 24,436  | 24.0%   |  |
| US Forest Service         | 68,046  | 66.8%   |  |
| Total                     | 101,843 | 100.0%  |  |

| Bald Mountain     |        |         |  |
|-------------------|--------|---------|--|
| Ownership         | Acres  | Percent |  |
| Private           | 523    | 2.8%    |  |
| State             | 743    | 4.0%    |  |
| US Forest Service | 17,334 | 93.2%   |  |
| Total             | 18,600 | 100.0%  |  |