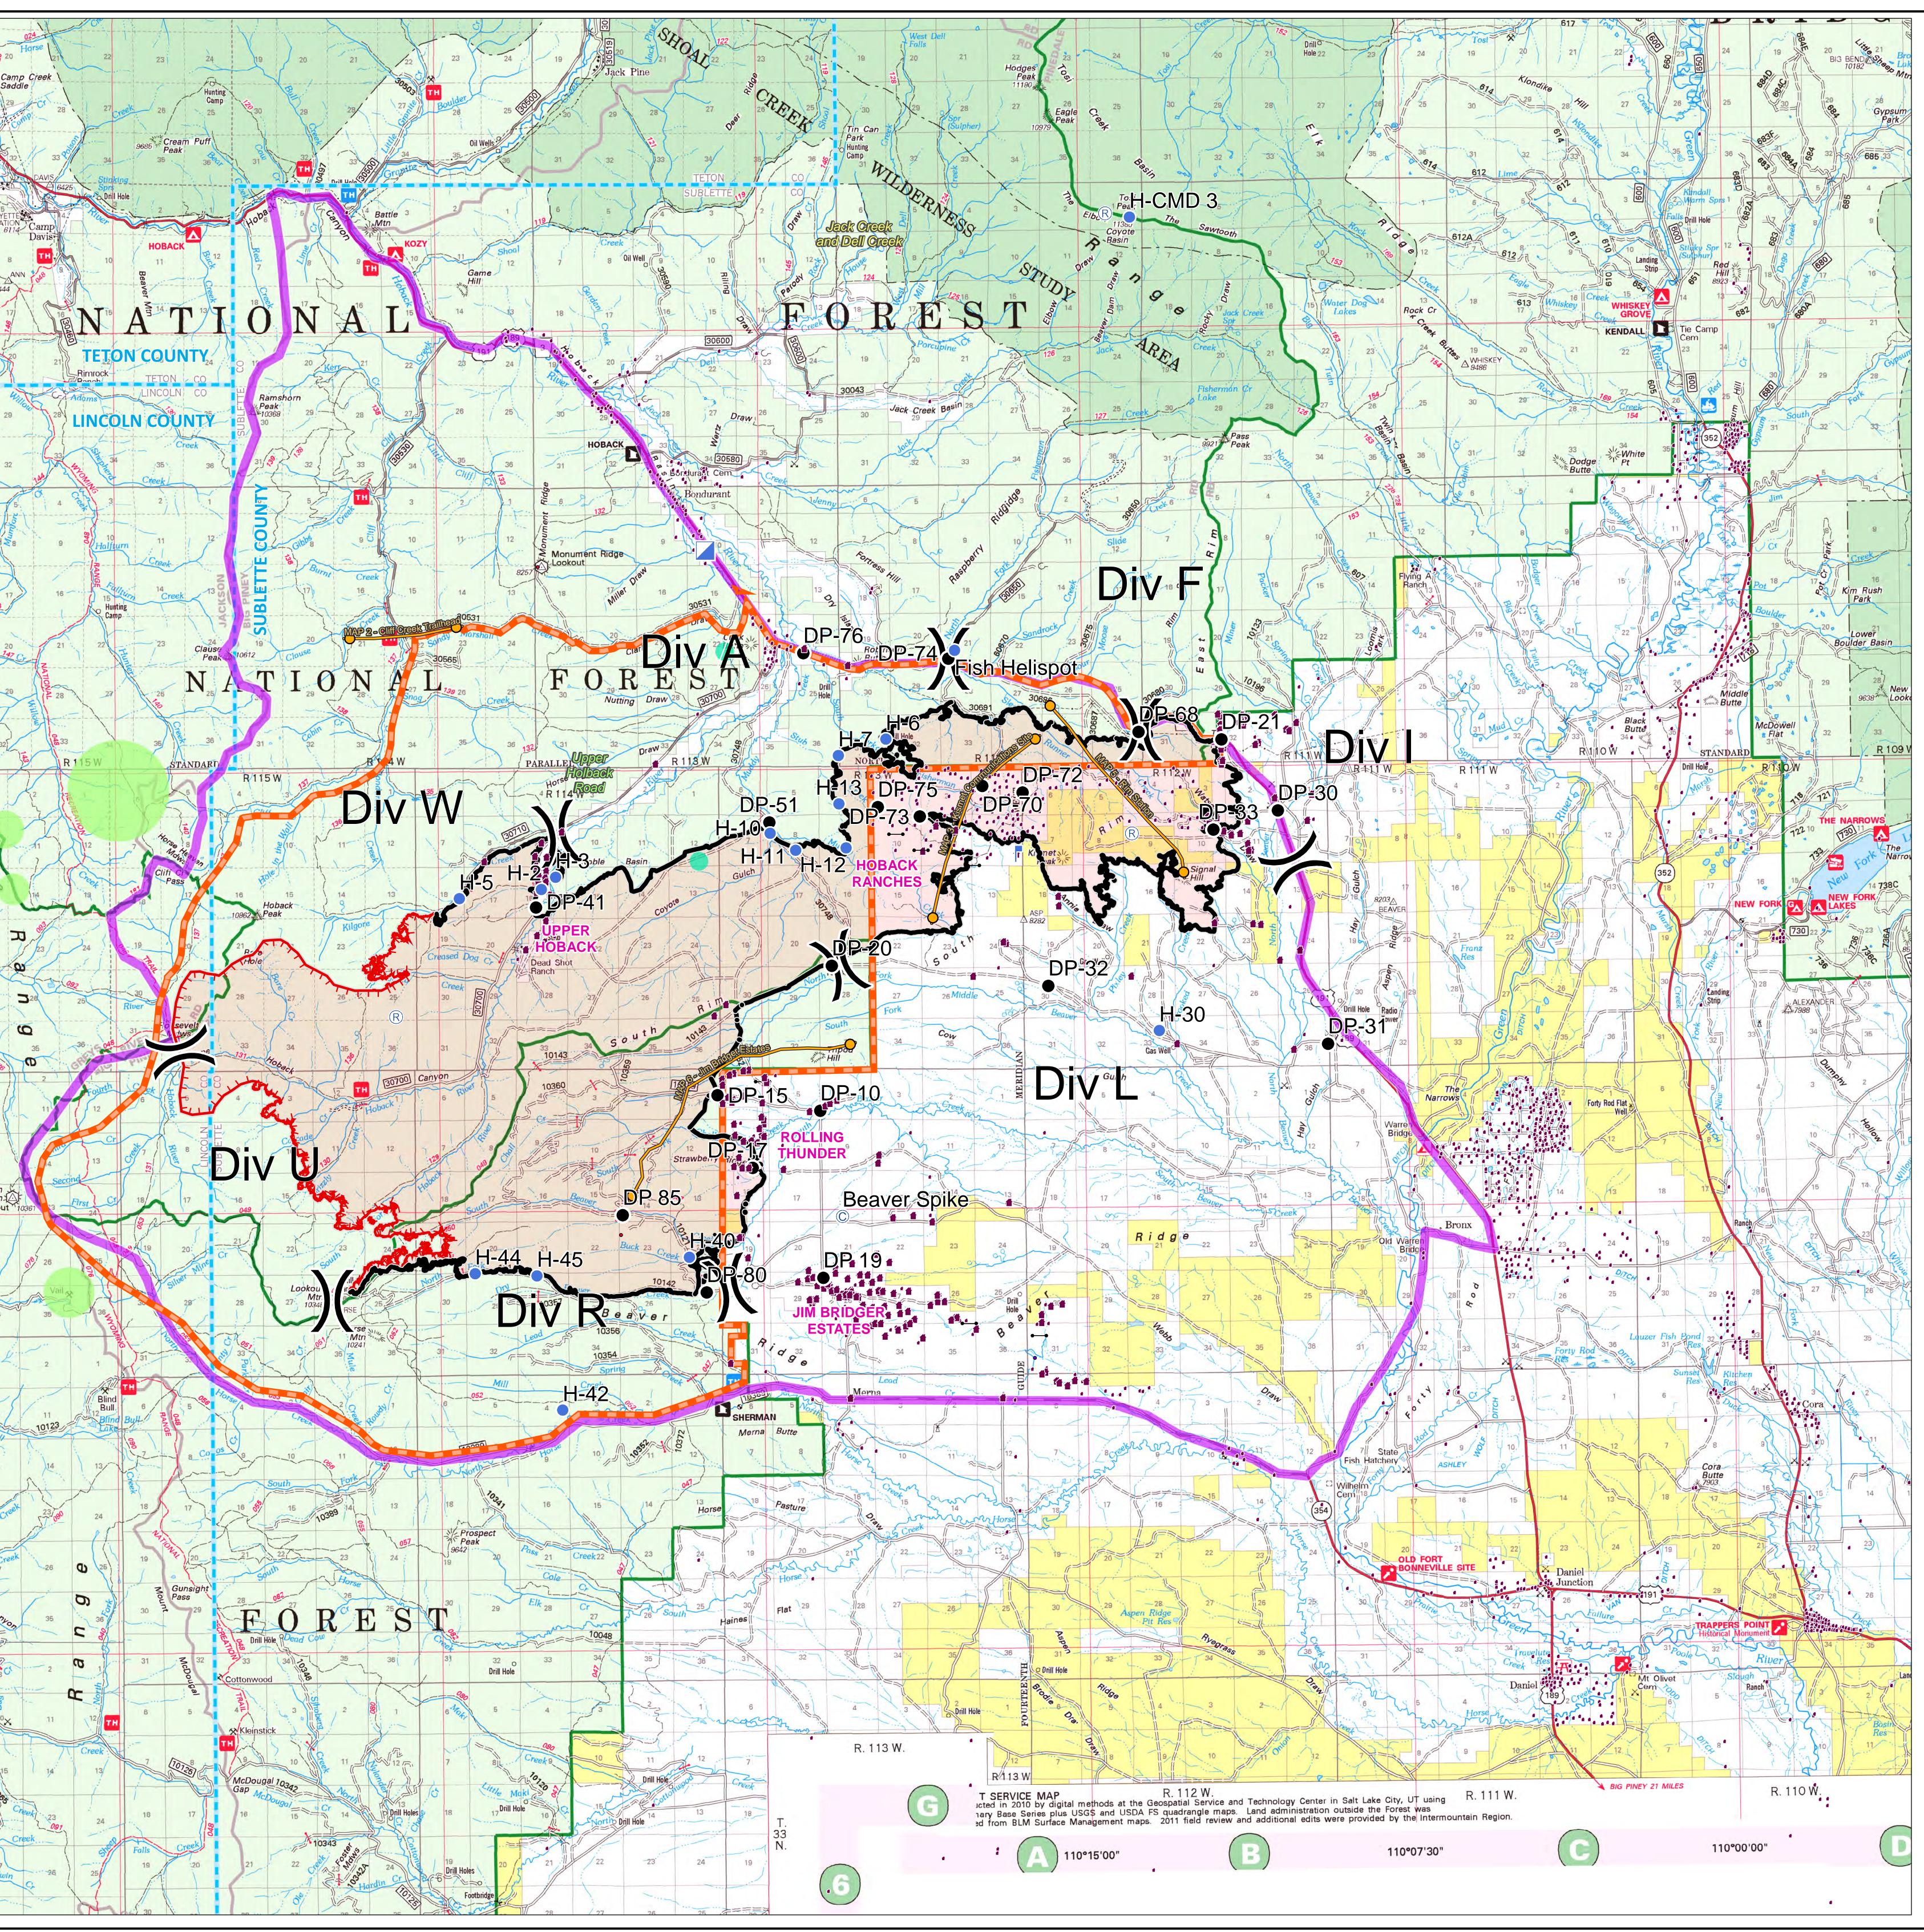

|                                                                                                                      | Lookout                                  | A                                     |              | (191 )                 | , 1                    |                             | 1.7                |
|----------------------------------------------------------------------------------------------------------------------|------------------------------------------|---------------------------------------|--------------|------------------------|------------------------|-----------------------------|--------------------|
| Dlanning                                                                                                             | 19 20                                    | n Cl                                  | 22           | 89                     | 24                     | 19<br>ARBOR                 | the second         |
| Planning                                                                                                             | ip Fair 2                                | 21                                    | 22           | 26 Hoba                | ek                     | △ 7504                      | CS CS              |
| Roosevelt                                                                                                            | Pritchard<br>Pass<br>30 29               | 28<br>28                              | 27 26        | 26 Hi                  | storical <sup>25</sup> | 189 30                      |                    |
| WY-BT-001823                                                                                                         | tchata BASTORIA                          |                                       | 89<br>Ati 40 | M                      | onument                | 100 3                       |                    |
| 10/03/2018                                                                                                           | f Public<br>s Camp                       | G 30036                               | Deer         | at 35 Ca               | 181 36                 | 31<br>Packbri<br>Broken Art |                    |
|                                                                                                                      | Pritchard                                | Sawpit 4 Creek                        | 3            | 72/                    | 1 m                    | Broken Arr<br>Ra            | Ph5                |
| 61,511                                                                                                               | O TH                                     | back                                  |              |                        | Soundous               | Tur                         | LAFAYE<br>JSTAT    |
| Acres                                                                                                                | NCOLN                                    | 30030 9 Martin                        | 10<br>Co     | 11                     | 12                     | Millom 7                    | 1                  |
| National Incident                                                                                                    |                                          |                                       | - 5          |                        | Creek                  | 18 20                       | 744                |
| Great                                                                                                                |                                          | 16                                    | 15           | 14) 500                | 13                     | Packbridge                  | X                  |
|                                                                                                                      | S T 20,                                  | 1 21                                  | 22           | 23                     | 24                     | 19 19                       | N                  |
| Basin                                                                                                                |                                          |                                       |              | bint w                 | -                      | Alder                       | B                  |
| The second second                                                                                                    | 30 LES 29                                | 28                                    | 27           | 26                     | 25                     | 30Lick                      |                    |
| Tanagement Tear                                                                                                      | TH 31 0 32 ELBC                          | W 33                                  | -34          | 35                     | - 36                   | 31                          | ).                 |
|                                                                                                                      | Pine TABLE CREE                          | K (27, 27)                            | West         |                        | З                      |                             |                    |
| Branch Break                                                                                                         | EST QUI                                  | A Ballet                              |              |                        | 13                     | 6                           |                    |
| ) Division Break                                                                                                     | Price 7 8                                | lesto                                 | 10           | U                      | 12                     | 193                         |                    |
| <ul> <li>Drop Point</li> </ul>                                                                                       | <b>R</b> 18 17                           | - And                                 | K.           | ailey                  | 12                     | P                           |                    |
| Incident Command Post                                                                                                | Mtn                                      | 16                                    | 0            | 14                     | 13(                    | - 18                        | 143                |
| Camp<br>Lookout                                                                                                      |                                          | 21                                    | eek22        | Creek 23               | 24 B                   | 19<br>19                    | K.                 |
| Repeater                                                                                                             |                                          | All holes                             | }            | 4                      |                        | Phospha                     | R                  |
| <ul> <li>Value at Risk</li> <li>Uncontrolled Fire Edge</li> </ul>                                                    | 29<br>Riu                                | 28<br>Bull Holl                       | 27           | 26                     | 25                     | 30                          | -5-                |
| Completed Line                                                                                                       | 31 32                                    | 13 3 3 G                              | 181          | 35                     | Hunting 36             | <b>1089</b><br>31           | 32                 |
| Planning Area as of<br>September 201                                                                                 | EYS R117W                                | R 116                                 | W            | INTH                   | Cámpo Va<br>La         | R 116 W                     | L L                |
| Management Action Point                                                                                              | MUTH HOHON                               | ni                                    | 12           |                        | N                      | 4                           | 3                  |
| (MAP)<br>USFS Closure Area as of                                                                                     | 16 15                                    | -M                                    | 13           | V                      | 10124                  | 9 1                         | R                  |
| September 22                                                                                                         | BREYS                                    | 14                                    |              | 7 Long Draw            | Rest                   | Y                           | 9                  |
| County Boundary<br>Forest Ranger District                                                                            | 100K                                     | 23                                    | 24 014       |                        | 10313 16               | $\langle - \langle$         | 15.0               |
| Boundary                                                                                                             | Cr Oly                                   |                                       | Y            | R                      | 100                    |                             | y**                |
| Private Inholdings near USFS Sage Grouse Leks                                                                        | REEK 5                                   | 26                                    | .25          | 19 20                  | H                      | unting<br>Camp              | 22                 |
| Heavy Equipment and<br>Retardant Avoidance Area                                                                      | Stump<br>Lake<br>33 074 34               | 35                                    | 36 (00)      | 30 2                   | 9 Kiol                 |                             | 27                 |
| T and E Plant - Payson's                                                                                             | BR                                       | <b>D</b>                              | G            | EF                     | 8 0%                   |                             | Carl               |
| Bladderpod<br>Heavy Equipment Avoidance                                                                              | Dead Dog Cr. 3                           | 2                                     | Stew         | 31 3                   | Fork                   | seek                        | 34 070             |
| Area                                                                                                                 | 9 State 10                               | · · · · · · · · · · · · · · · · · · · | 12           | 6                      | 5                      | 4                           | 3                  |
|                                                                                                                      | Grizzly<br>Basin                         |                                       |              |                        |                        | ().~                        |                    |
|                                                                                                                      | 16 15                                    | 073                                   | 13           | 18                     | 17 Telep<br>Pass       | hone                        |                    |
| MAP 2 – Cliff Creek Trailhead                                                                                        | 211 22                                   | Elk 23                                | 24           | it                     | Telephone              | tul .                       | adman<br>Mtn2      |
| CONDITIONS:<br>Fire approaches the cliff creek trailhead/end of the cliff creek                                      | Indian Grave                             |                                       | 0 0          | 19                     | Hollow                 | 21.0                        | 22                 |
| road(30530 road) ACTIONS: Consider a road/area closure for the cliff creek drainage                                  | 28 10 27                                 | 26<br>Moose                           | reek 0       | 30                     | 29 50 5                | 28                          | 27                 |
| Resources           RESOURCES:           Two type 6 engines                                                          | 33 .34                                   | Wyomin<br>Admin S                     | 36           |                        | 32                     | 10005                       | 1                  |
| One Sec2<br>MAP 3 – Kismet Communications Site                                                                       | an Pk                                    | 1 2 H                                 | ENDERSO      | DN 31/<br>K            | Coolman 1              | 33 ; Cr                     | reek <sub>34</sub> |
| MAP 3 – Kismet Communications Site <u>CONDITIONS</u> :         Fire threatens the communications site on Kismet Peak | 4 37                                     | Cost Moose F                          | R            | 6 BM2<br>YOUNG<br>6520 | 5                      | Blind Bull                  | Cr_3               |
| ACTIONS:<br>Consider implementing actions to protect the repeater                                                    | e je                                     |                                       | desson       | Greys                  | how the                | 101231                      | ~                  |
| infrastructure.<br><u>RESOURCES:</u><br>This is an important interagency VAR, more specific info will be             |                                          | 11 60                                 | 12           | 7                      | Blind                  |                             | But                |
| added MAP 5 – Rim Station                                                                                            | + 10141 Virg<br>10141 Peak               | 14                                    | 13           | 18                     | 17                     | 10358                       | 15                 |
| MAP 5 – Rim Station <u>CONDITIONS</u> :         Fire approaches Highway 189/191 north and west of Kismet             |                                          |                                       |              | Box Y<br>Ranch         | Tro                    |                             | F                  |
| communication site ACTIONS:                                                                                          | 21 22<br>9759 9759                       | 23<br>Sherman<br>Peak Meor            | 24           | 19<br>081 Cr           | D 20<br>MEAD           | 21<br>OWS                   | 220                |
| Recommend evacuation of Rim Station<br>Consider the need for closure of Higway 189/191<br><u>RESOURCES:</u>          | 28 27                                    | 26                                    |              | Fork 083               | ek 29 Sa               | 072                         | Cr<br>27           |
| (none specified)                                                                                                     | erry                                     | South                                 | Deatho       | SE THE                 | River                  | Black                       | ·                  |
| MAP 6 - Jim Bridger Estates<br><u>CONDITIONS</u> :<br>Fire Reaches Rolling Thunder                                   | T I (                                    | ) 35 N 3                              | A            | 31 Jone 10256          | 32                     | 33 <del>2</del><br>10341    | Cany<br>34         |
| ACTIONS:<br>Recommend evacuation of Jim Bridger Estates                                                              |                                          | 2                                     | 1            | ab N                   |                        | SHEEP CREE                  | Kitz               |
| RESOURCES:<br>(none specified)                                                                                       | S JAF                                    | Cabin Creek<br>Peak<br>Lookout        |              |                        | BM                     | SHEEP CR                    | 10259              |
|                                                                                                                      | 9 083 10                                 | 11 073                                | 12<br>Cabin  | 25                     | 6871                   | AZ MARK                     | 10                 |
| N                                                                                                                    | Pass                                     | Uppe                                  |              | 52                     | E I                    |                             | 11-11-1            |
|                                                                                                                      | 16 15 8                                  | 14                                    | 13           | 18                     | 17<br>103<br>FORE      | 16 But                      | ck 103             |
| 0 1 2 3 4                                                                                                            | 21 22                                    | 23 2                                  | 2 All        | X 19/                  | V/ S FOR               | 21                          | 22)                |
| 0 1 2 3 4<br>Miles                                                                                                   | a la | ***                                   | To le        | 10214 5 (4)            | 039                    | 10138                       | Twin<br>27         |
|                                                                                                                      |                                          | 26                                    | at i         | 1 30 03                | 00                     | 28                          | uth Tw             |
| Datum: NAD 1983 UTM Zone 12N<br>Created by: mpanunto<br>Created Date: 10/3/2018                                      | 28 086 27                                |                                       | 20 ju        |                        | 29                     | -15                         | 5                  |