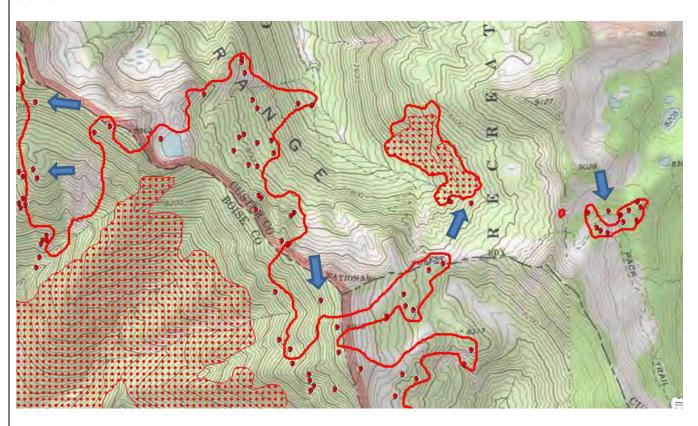

## Comments /notes on tonight's mission and this interpretation:

Started with IR Heat Perimeter dated 08/28 – starting acres was 5,490. Growth – 2 Acres.

Scattered and isolated heat on east half of fire. Some isolated heat sources were outside the main heat perimeter on north and east side of the fire.

## INFRARED INTERPRETER'S DAILY LOG

Some isolated heat sources outside the main fire perimeter on the south east part of the fire.

On the northwest side of the fire heat Mt. Zumwalt there is an isolated heat source outside the main fire perimeter.