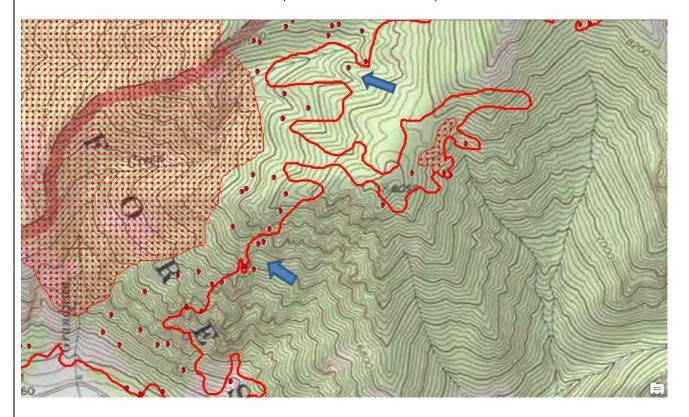

## Comments /notes on tonight's mission and this interpretation:

Started with IR Heat Perimeter dated 08/28 – starting acres was 5,490. Growth – 2 Acres.

Scattered and isolated heat on east half of fire. Some isolated heat sources were outside the main heat perimeter on north and east side of the fire.

## INFRARED INTERPRETER'S DAILY LOG

Some isolated heat sources outside the main fire perimeter on the south east part of the fire.

On the northwest side of the fire heat Mt. Zumwalt there is an isolated heat source outside the main fire perimeter.