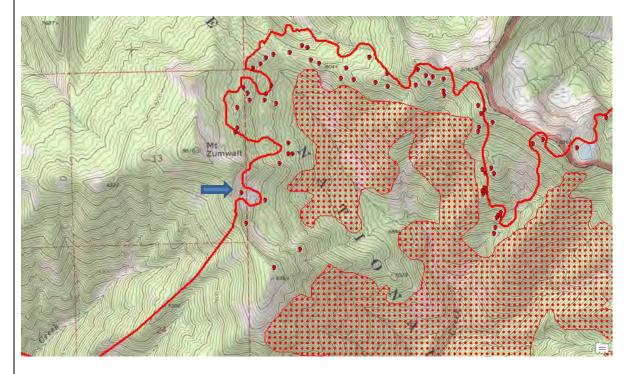

## INFRARED INTERPRETER'S DAILY LOG

Some isolated heat sources outside the main fire perimeter on the south east part of the fire.

On the northwest side of the fire heat Mt. Zumwalt there is an isolated heat source outside the main fire perimeter.