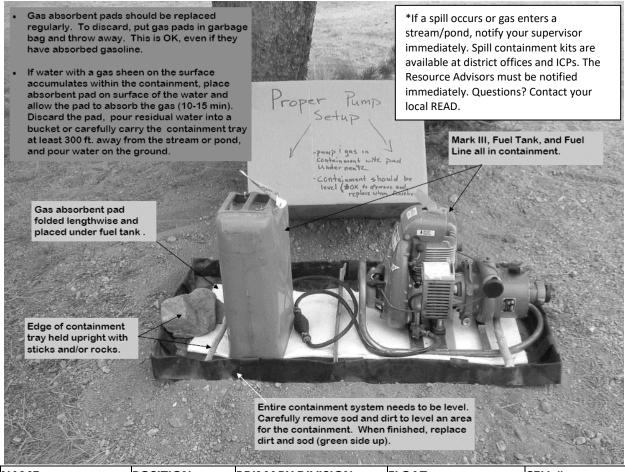

|
| Statistical Cause:  1. Lightning 2. Equipment 3. Smoking 4. Campfire 5. Debris Burr 6. Railroad 7. Arson 8. Children 9. Miscellaneo | Use   |       | 1<br>2<br>3<br>2<br>5<br>6<br>7<br>8     | 2. F 3. C 4. F 5. L 6. S 7. T 8. C                         | ople: Dwner Permittee Contractor Public Employee Occal Permanent Seasonal Fransient Other Visitor Iot Person Caused | General<br>1.<br>2.<br>3.<br>4.<br>5.<br>6.<br>7.<br>8.<br>9. | I Cause: Timber Harvest Harvest Other Products Forest Range Management Act Highway Power,Reclamation Hunting Fishing Other Residential Resident |

#### Resource Advisor's Message—September 8, 2022

### **Fuel Containment**



| NAME           | POSITION  | PRIMARY DIVISION   | FLOAT                | CELL#        |
|----------------|-----------|--------------------|----------------------|--------------|
| Dave Callery   | Lead READ | Forest Sup. Office | All Divisions        | 406-439-5932 |
| Mark Wasser    | REAF      | A/X/T              |                      | 808-313-2358 |
| Mark Dallon    | REAF      | M/O                |                      | 208-312-1120 |
| Jen Ford       | REAF      | T/O                |                      | 970-631-6736 |
| Katie Eldredge | ARCH (t)  | T/O                | As needed for Arch   | 208-713-0319 |
| Brian Bromley  | REAF (t)  | Fuel Removal/M     | As needed for timber | 719-839-0802 |
| Dane Silva     | ARCH      | All                | All Divisions        | 305