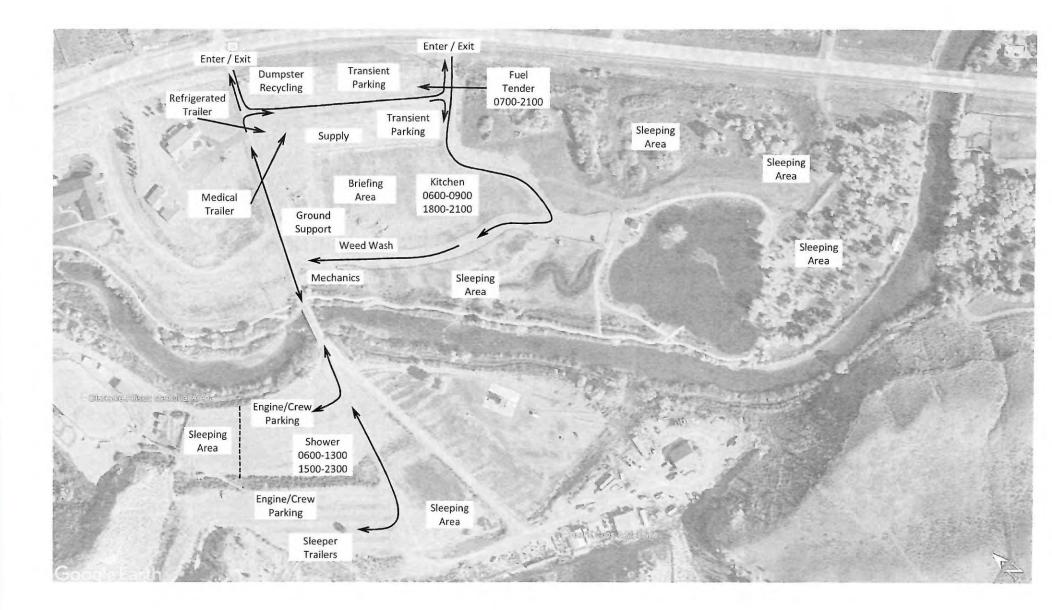

nstruction | s                  |                         |             |                             |             |            |       |                                               |
| Curre | ent Clone: PACK   |                    | ommand Repeaters are L  | inked >>>   |                             | "Pack Trai  |            |       | nergency: 720-749-8209<br>gency: 208-891-6264 |
| . Pre | pared by (Comr    | nunications Unit I | Leader): Name: Chuck So | huler 916-9 | 52-0101                     | Signature:  | (/1        | M     | Silus                                         |
|       |                   |                    | ED INFORMATION//BASI    |             |                             |             | 10/05/24   | V     | 1930                                          |



## **NEEDLES OF FIVE...LEAVE IT ALIVE!**

### Whitebark Pine (WBP) - A Living Legacy

#### Facts:

- They typically grow above ~6,500 ft. elevation- on summits, ridges and rocky exposed slopes.
- They are slow growing; cones not produced until ~ 30-60 yrs. The oldest whitebark pine is in Idaho and is >1,270 years old!
- Act as snow fences to hold moisture later in the spring gradually releasing water into the stream systems.
- The seeds are an important food source for wildlife including black bear and the Clark's nutcracker.

#### Why is this species such a big deal?

• On December 15, 2022, the U.S. Fish and Wildlife Service published a final rule (87 FR 76882) to list the WBP as a threatened species under the Endangered Species Act.

#### General Information Regarding WBP:

- The Clar