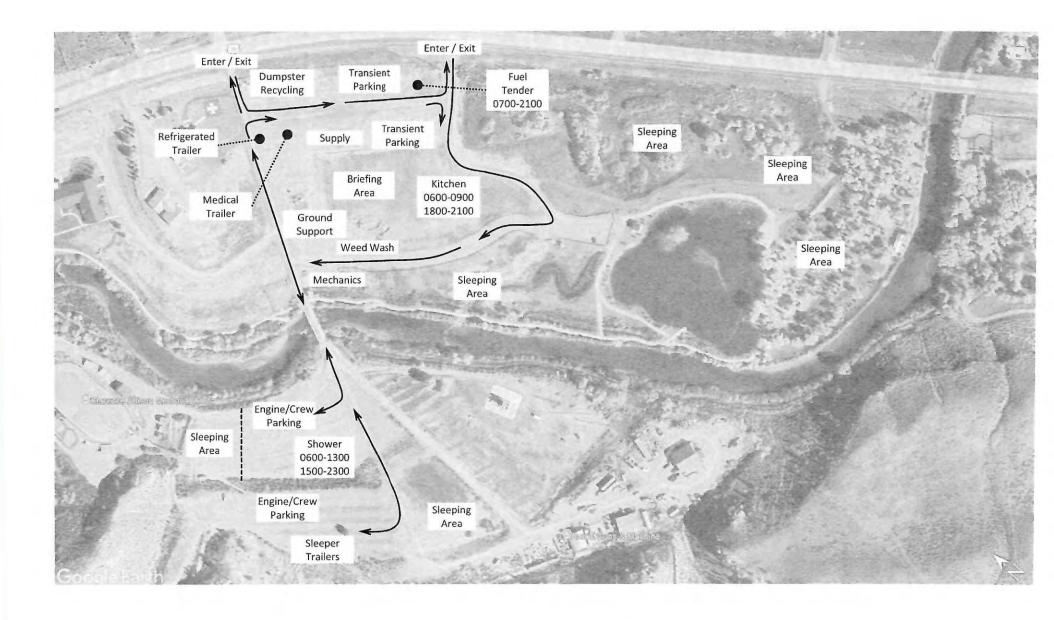

|                                 |             |             |            |          |                                               |
| Curre      | nt Clone: PACK    |                  | ommand Repeaters are Li      | inked >>>                       |             | "Pack Trai  |            |          | nergency: 720-749-8209<br>gency: 208-891-6264 |
| 6. Pre     | pared by (Comr    | nunications Unit | Leader): Name: Chuck Sc      | huler 916-9                     | 52-0101     | Signature:_ | lu         | 1        | Schul                                         |
|            |                   | - West           | ED INFORMATION//BASI         |                                 |             | Date/Time:  | 10/06/24   |          | 1930                                          |



## NEEDLES OF FIVE...LEAVE IT ALIVE!

#### Whitebark Pine (WBP) – A Living Legacy

#### Facts:

- They typically grow above ~6,500 ft. elevation- on summits, ridges and rocky exposed slopes.
- They are slow growing; cones not produced until ~ 30-60 yrs. The oldest whitebark pine is in Idaho and is >1,270 years old!
- · Act as snow fences to hold moisture later in the spring gradually releasing water into the stream systems.
- The seeds are an important food source for wildlife including black bear and the Clark's nutcracker.

#### Why is this species such a big deal?

• On December 15, 2022, the U.S. Fish and Wildlife Service published a final rule (87 FR 76882) to list the WBP as a threatened species under the Endangered Species Act.

#### General Information Regarding WBP:

- The Clark