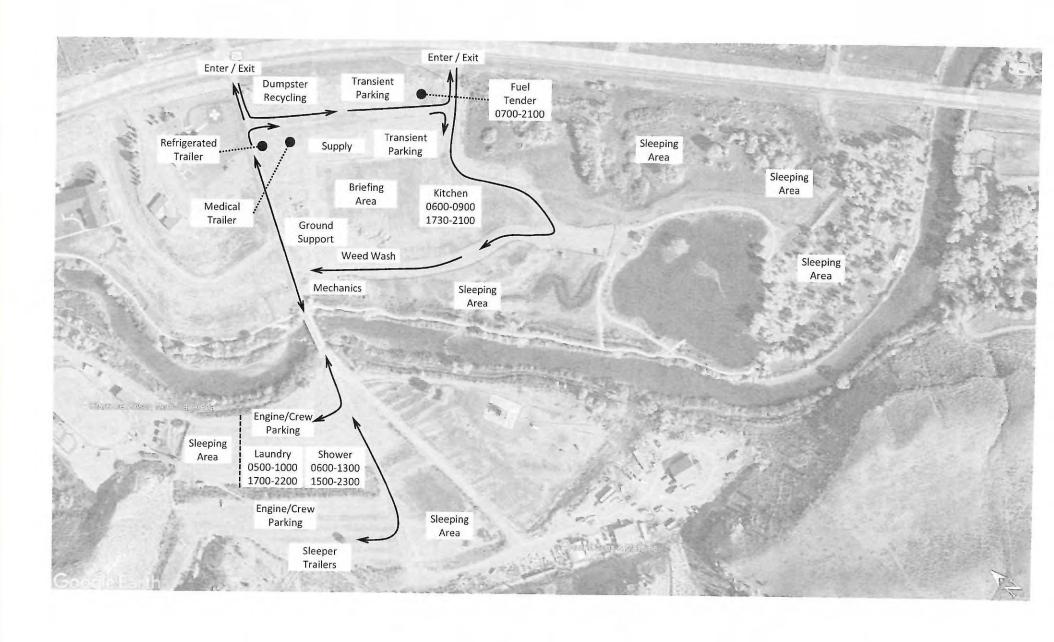

SERVICES      | 0815 |
| PUP1 | E-201 | NORTH CREEK BUILDING    | 0830 |
| HND1 | E-232 | OUTBACK FIREFIGHTING    | 0830 |
|      |       |                         | 0000 |

### CREW

| TYPE | R.O.# | NAME                 | TIME |
|------|-------|----------------------|------|
| CRW1 | C-10  | KINGS RIVER HOTSHOTS | 0845 |
| CR2I | C-15  | GRAYBACK FORESTRY    | 0900 |

IF YOU NEED A FLIGHT HOME PLEASE CONTACT DEMOB AT LEAST 48 HOURS PRIOR TO YOUR DEPARTURE DATE

Email 2024.packtrial.demob@firenet.gov



# Pack Trail Fire Public Information Phone: (307) 395 - 2351



Please Scan QR code to email photos or use 2024.Packtrail@Firenet.gov





General Delivery ATTN: Fire Camp Name / Section 804 West Rams Horn Street Dubois, Wyoming 82513



Updates for the Pack Trail Fire can be found at:





# TRAINING SPECIALIST MESSAGE

- Training is preparing for transition next Wednesday, the 16<sup>th</sup>
- In order to receive Incident Documentation for your Type 1 experience, you'll need to close out with the TNSP no later than Monday, the 14<sup>th</sup> by 2100 Hrs.
- Trainees remaining on the incident should start a new Evaluation Record in their PTB listing the new complexity level.
- The deadline for registering for incident documentation under the Type 1 Complexity is Sunday, 10-13 by 2000 Hrs.
- Access the Incident Training Page by scanning the QR Code on the IAP Cover Page and select the "Training Specialist" link.
- Evaluation Forms, Blank Evaluation Records, and Tips for writing effective evals are available on the Training Home Page
- You will save 15 to 20 minutes at the