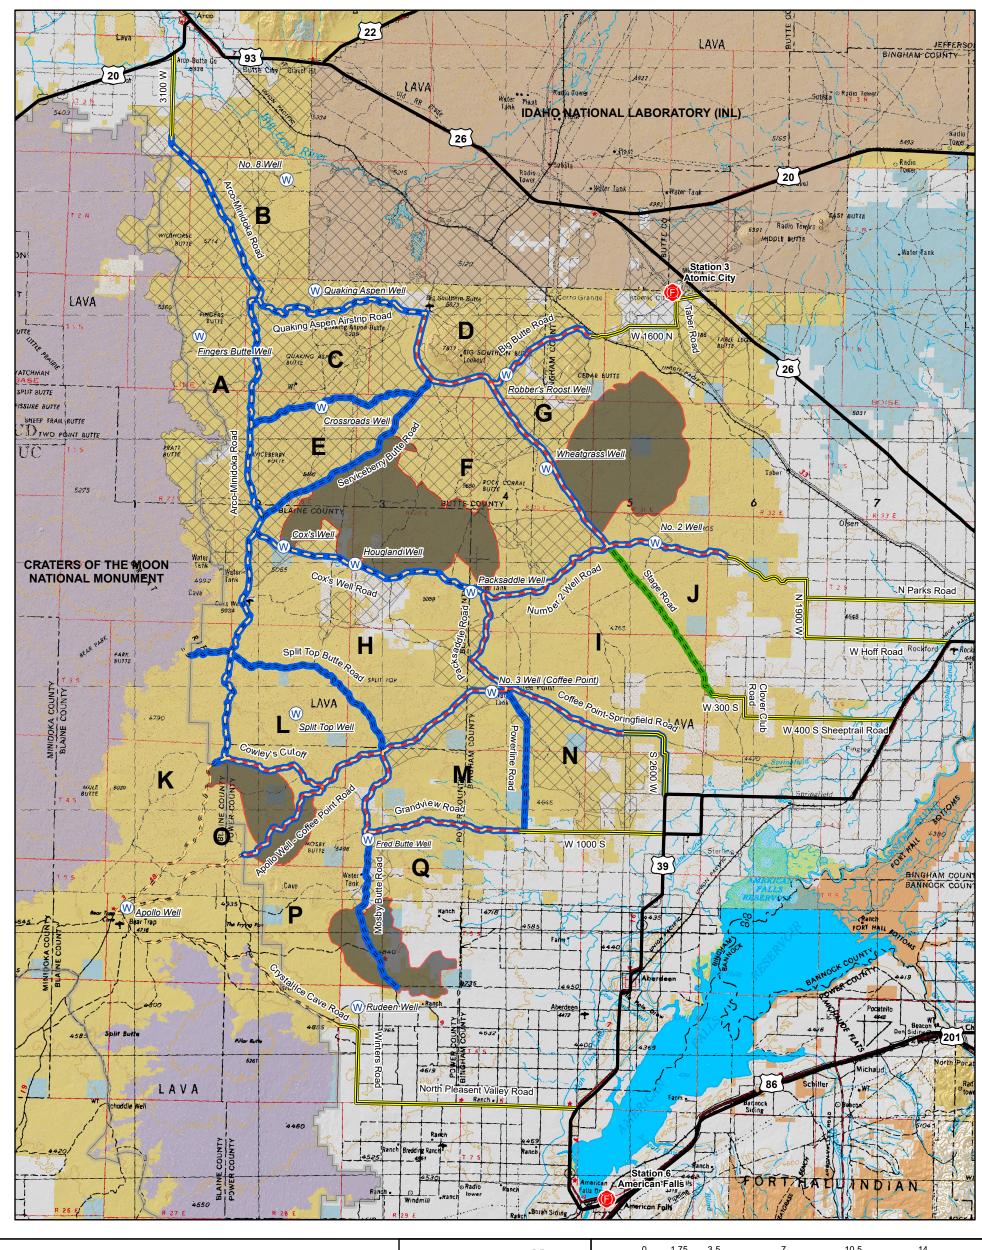

## **Big Desert Fuel Breaks and Zones**

Remaining Intact Habitat

|                                                                 | 0                         | 1.75 | 3.5                        | 7                                                                    | 10.5                  | 14<br>Miles                |  |  |
|-----------------------------------------------------------------|---------------------------|------|----------------------------|----------------------------------------------------------------------|-----------------------|----------------------------|--|--|
|                                                                 | Well                      | Name |                            | Contact                                                              |                       |                            |  |  |
|                                                                 | Apollo Well               |      | Henery Etc                 | Henery Etcheverry 208-431-5207 or Mike Smith 208-431-0997            |                       |                            |  |  |
|                                                                 | Cox's Well                |      | Mike Seal 2                | Mike Seal 208-940-2020                                               |                       |                            |  |  |
|                                                                 | Crossroads Well           |      | Jay Jensen                 | Jay Jensen (H) 208-554-2093 (C) 208-390-2093                         |                       |                            |  |  |
|                                                                 | Fingers Butte Well        |      | Soren Piero                | Soren Pierce 208-221-6083                                            |                       |                            |  |  |
|                                                                 | Fred Butte Well           |      | Henery Etc                 | Henery Etcheverry 208-431-5207 or Mike Smith 208-431-0997            |                       |                            |  |  |
|                                                                 | Houghland Well            |      | John Hough                 | John Houghland 208-328-2245                                          |                       |                            |  |  |
|                                                                 | No. 2 Well                |      | Shaun Ellis                | Shaun Ellis 208-574-4936 or Jennifer Ellis 208-681-6004              |                       |                            |  |  |
|                                                                 | No. 3 Well (Coffee Point) |      | ) Henery Etc               | Henery Etcheverry 208-431-5207 or Mike Smith 208-431-0997            |                       |                            |  |  |
|                                                                 | No. 8 Well                |      | Jay Jensen                 | Jay Jensen (H) 208-554-2093 (C) 208-390-2093                         |                       |                            |  |  |
|                                                                 | Packsaddle Well           |      | Sam Chand                  | Sam Chandler 208-680-3552                                            |                       |                            |  |  |
|                                                                 | Quaking Aspen Well        |      | Jay Jensen                 | Jay Jensen (H) 208-554-2093 (C) 208-390-2093                         |                       |                            |  |  |
|                                                                 | Robber's Roost Well       |      | Fnord Hill 2               | Fnord Hill 208-684-5352                                              |                       |                            |  |  |
|                                                                 | Rudeen Wel                | l    | Kent Rude                  | en 208-226-5591                                                      |                       |                            |  |  |
| Split Top Well Henery Etcheverry 208-431-5207 or Mike Smith 208 |                           |      |                            |                                                                      | 431-0997              |                            |  |  |
|                                                                 | Wheatgrass                | Well | Karl Loveland 208-237-1632 |                                                                      |                       |                            |  |  |
|                                                                 |                           |      |                            | anty is made by the Bureau of L<br>accuracy, reliability, or complet | and Management (BLM). | AL CYSTER OF PURISH MARKET |  |  |