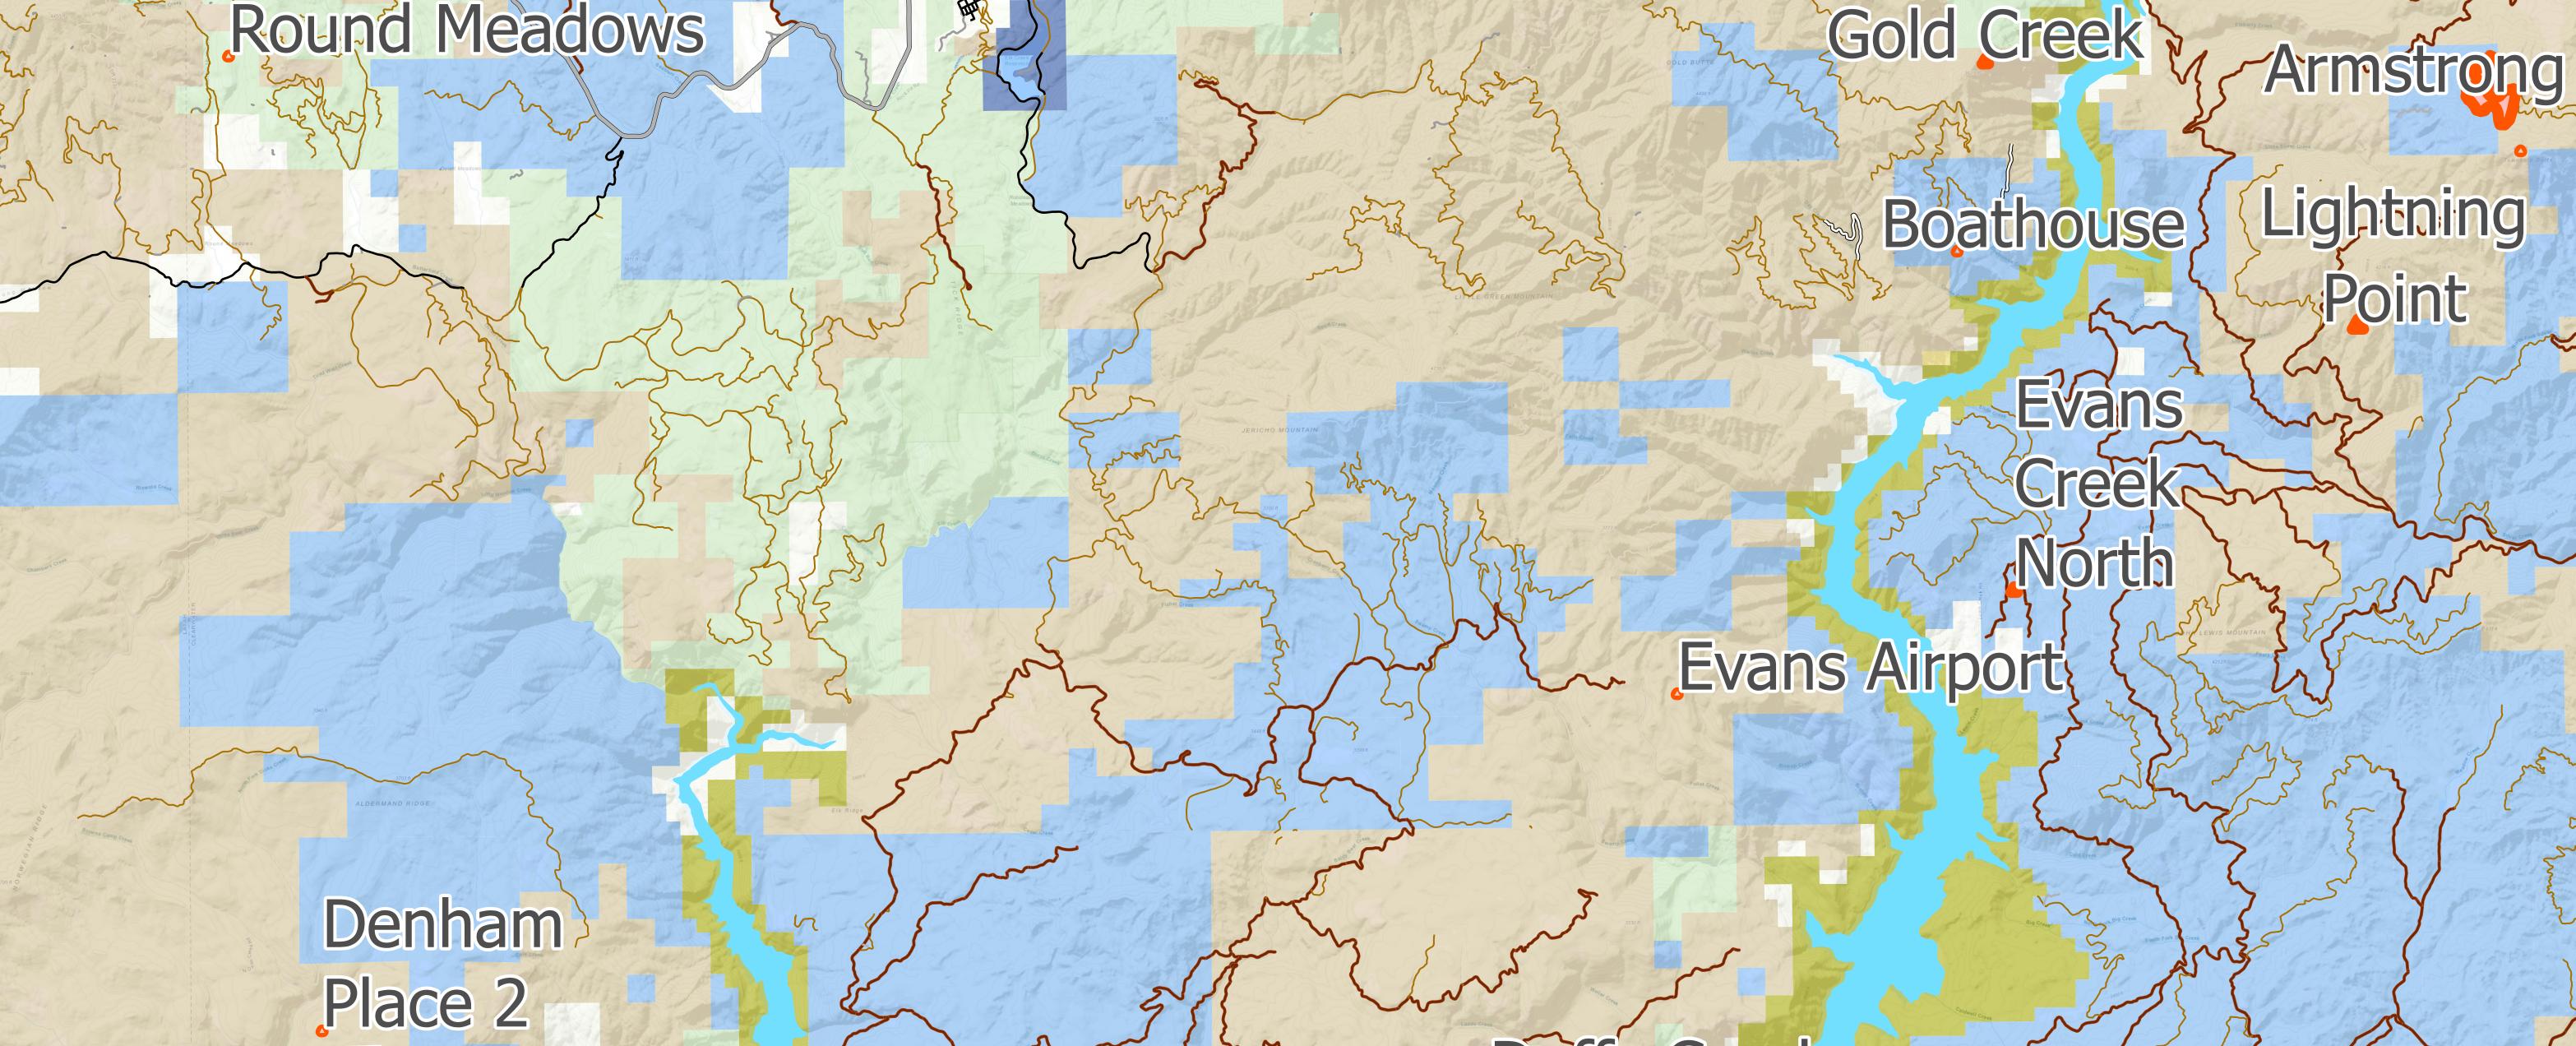

Breakfast Creek

Johnson Creek

Jims Nob

CMD 1 Captain's Cabin

Elk River Campsite 1

Round Meadows

Grandad

| Air Operations <ul> <li>Unimproved Landing Area</li> </ul>                         | Communications                                                                                                                                                                                | Roads<br>— Collector Street                                                                                       | Ownership                                                                       |
|------------------------------------------------------------------------------------|-----------------------------------------------------------------------------------------------------------------------------------------------------------------------------------------------|-------------------------------------------------------------------------------------------------------------------|---------------------------------------------------------------------------------|
| Assignment Breaks<br>II Branch Break<br>Logistics<br>Drop Point<br>Closure<br>Camp | <ul> <li>Completed</li> <li>Completed Dozer Line</li> <li>Cops Planned</li> <li>Planned Road as Line</li> <li>Air Ops</li> <li>Temporary Flight Restriction</li> <li>Event_Polygon</li> </ul> | <ul> <li>County</li> <li>Main</li> <li>Secondary</li> <li>Highway</li> <li>Main Paved</li> <li>Unknown</li> </ul> | Type<br>BLM<br>COE<br>PRIVATE<br>Private Industrial<br>STATE<br>STATEFG<br>USFS |