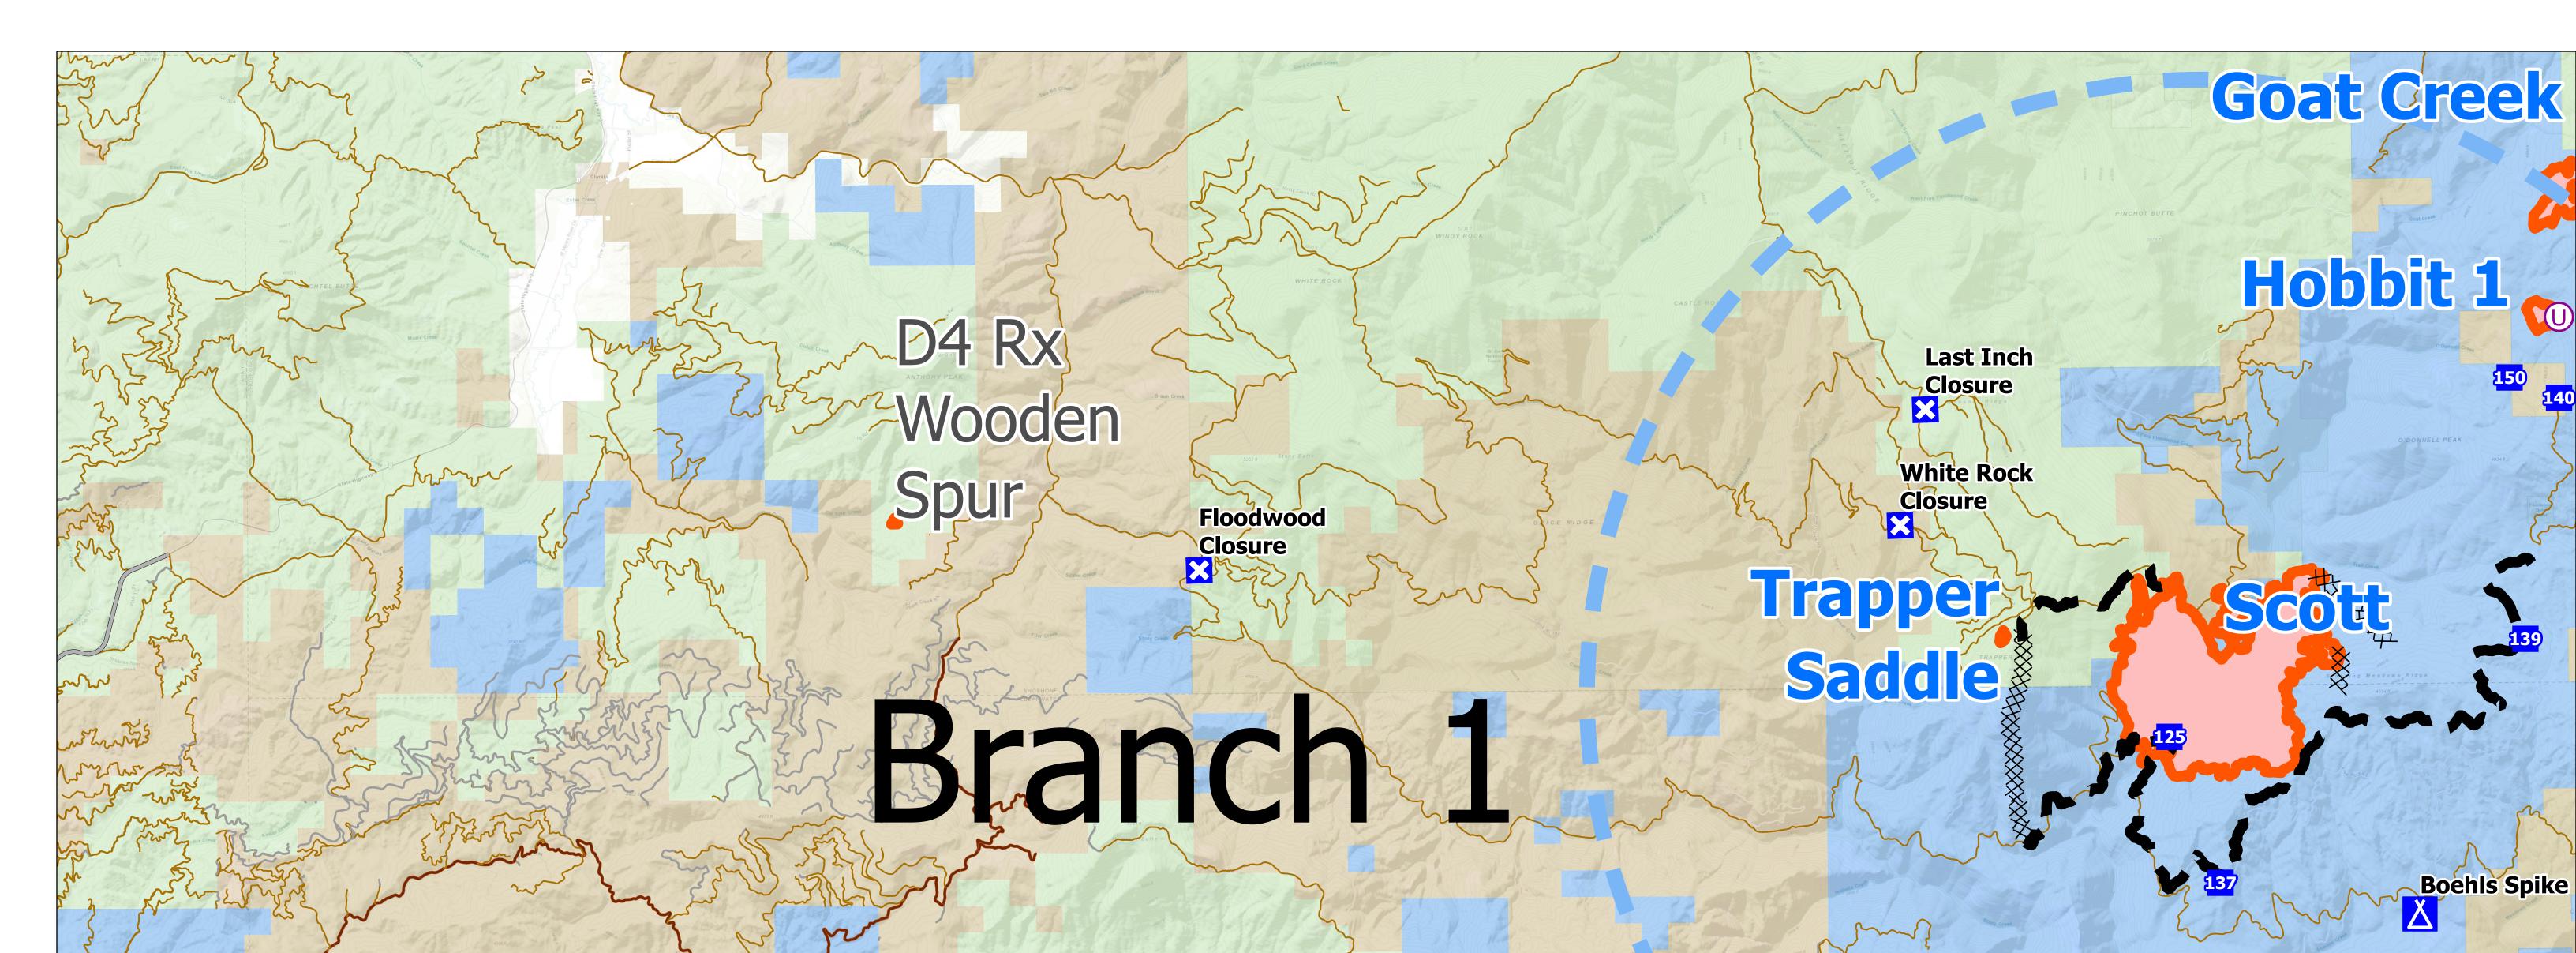

Breakfast Creek

Johnson Creek

Jims Nob

CMD 1 Captain's Cabin

Elk River Campsite 1

Round Meadows

Grandad

| Air Operations <ul> <li>Unimproved Landing Area</li> </ul>                         | Communications                                                                                                                                                                                | Roads<br>— Collector Street                                                                                       | Ownership                                                                       |
|------------------------------------------------------------------------------------|-----------------------------------------------------------------------------------------------------------------------------------------------------------------------------------------------|-------------------------------------------------------------------------------------------------------------------|---------------------------------------------------------------------------------|
| Assignment Breaks<br>II Branch Break<br>Logistics<br>Drop Point<br>Closure<br>Camp | <ul> <li>Completed</li> <li>Completed Dozer Line</li> <li>Cops Planned</li> <li>Planned Road as Line</li> <li>Air Ops</li> <li>Temporary Flight Restriction</li> <li>Event_Polygon</li> </ul> | <ul> <li>County</li> <li>Main</li> <li>Secondary</li> <li>Highway</li> <li>Main Paved</li> <li>Unknown</li> </ul> | Type<br>BLM<br>COE<br>PRIVATE<br>Private Industrial<br>STATE<br>STATEFG<br>USFS |