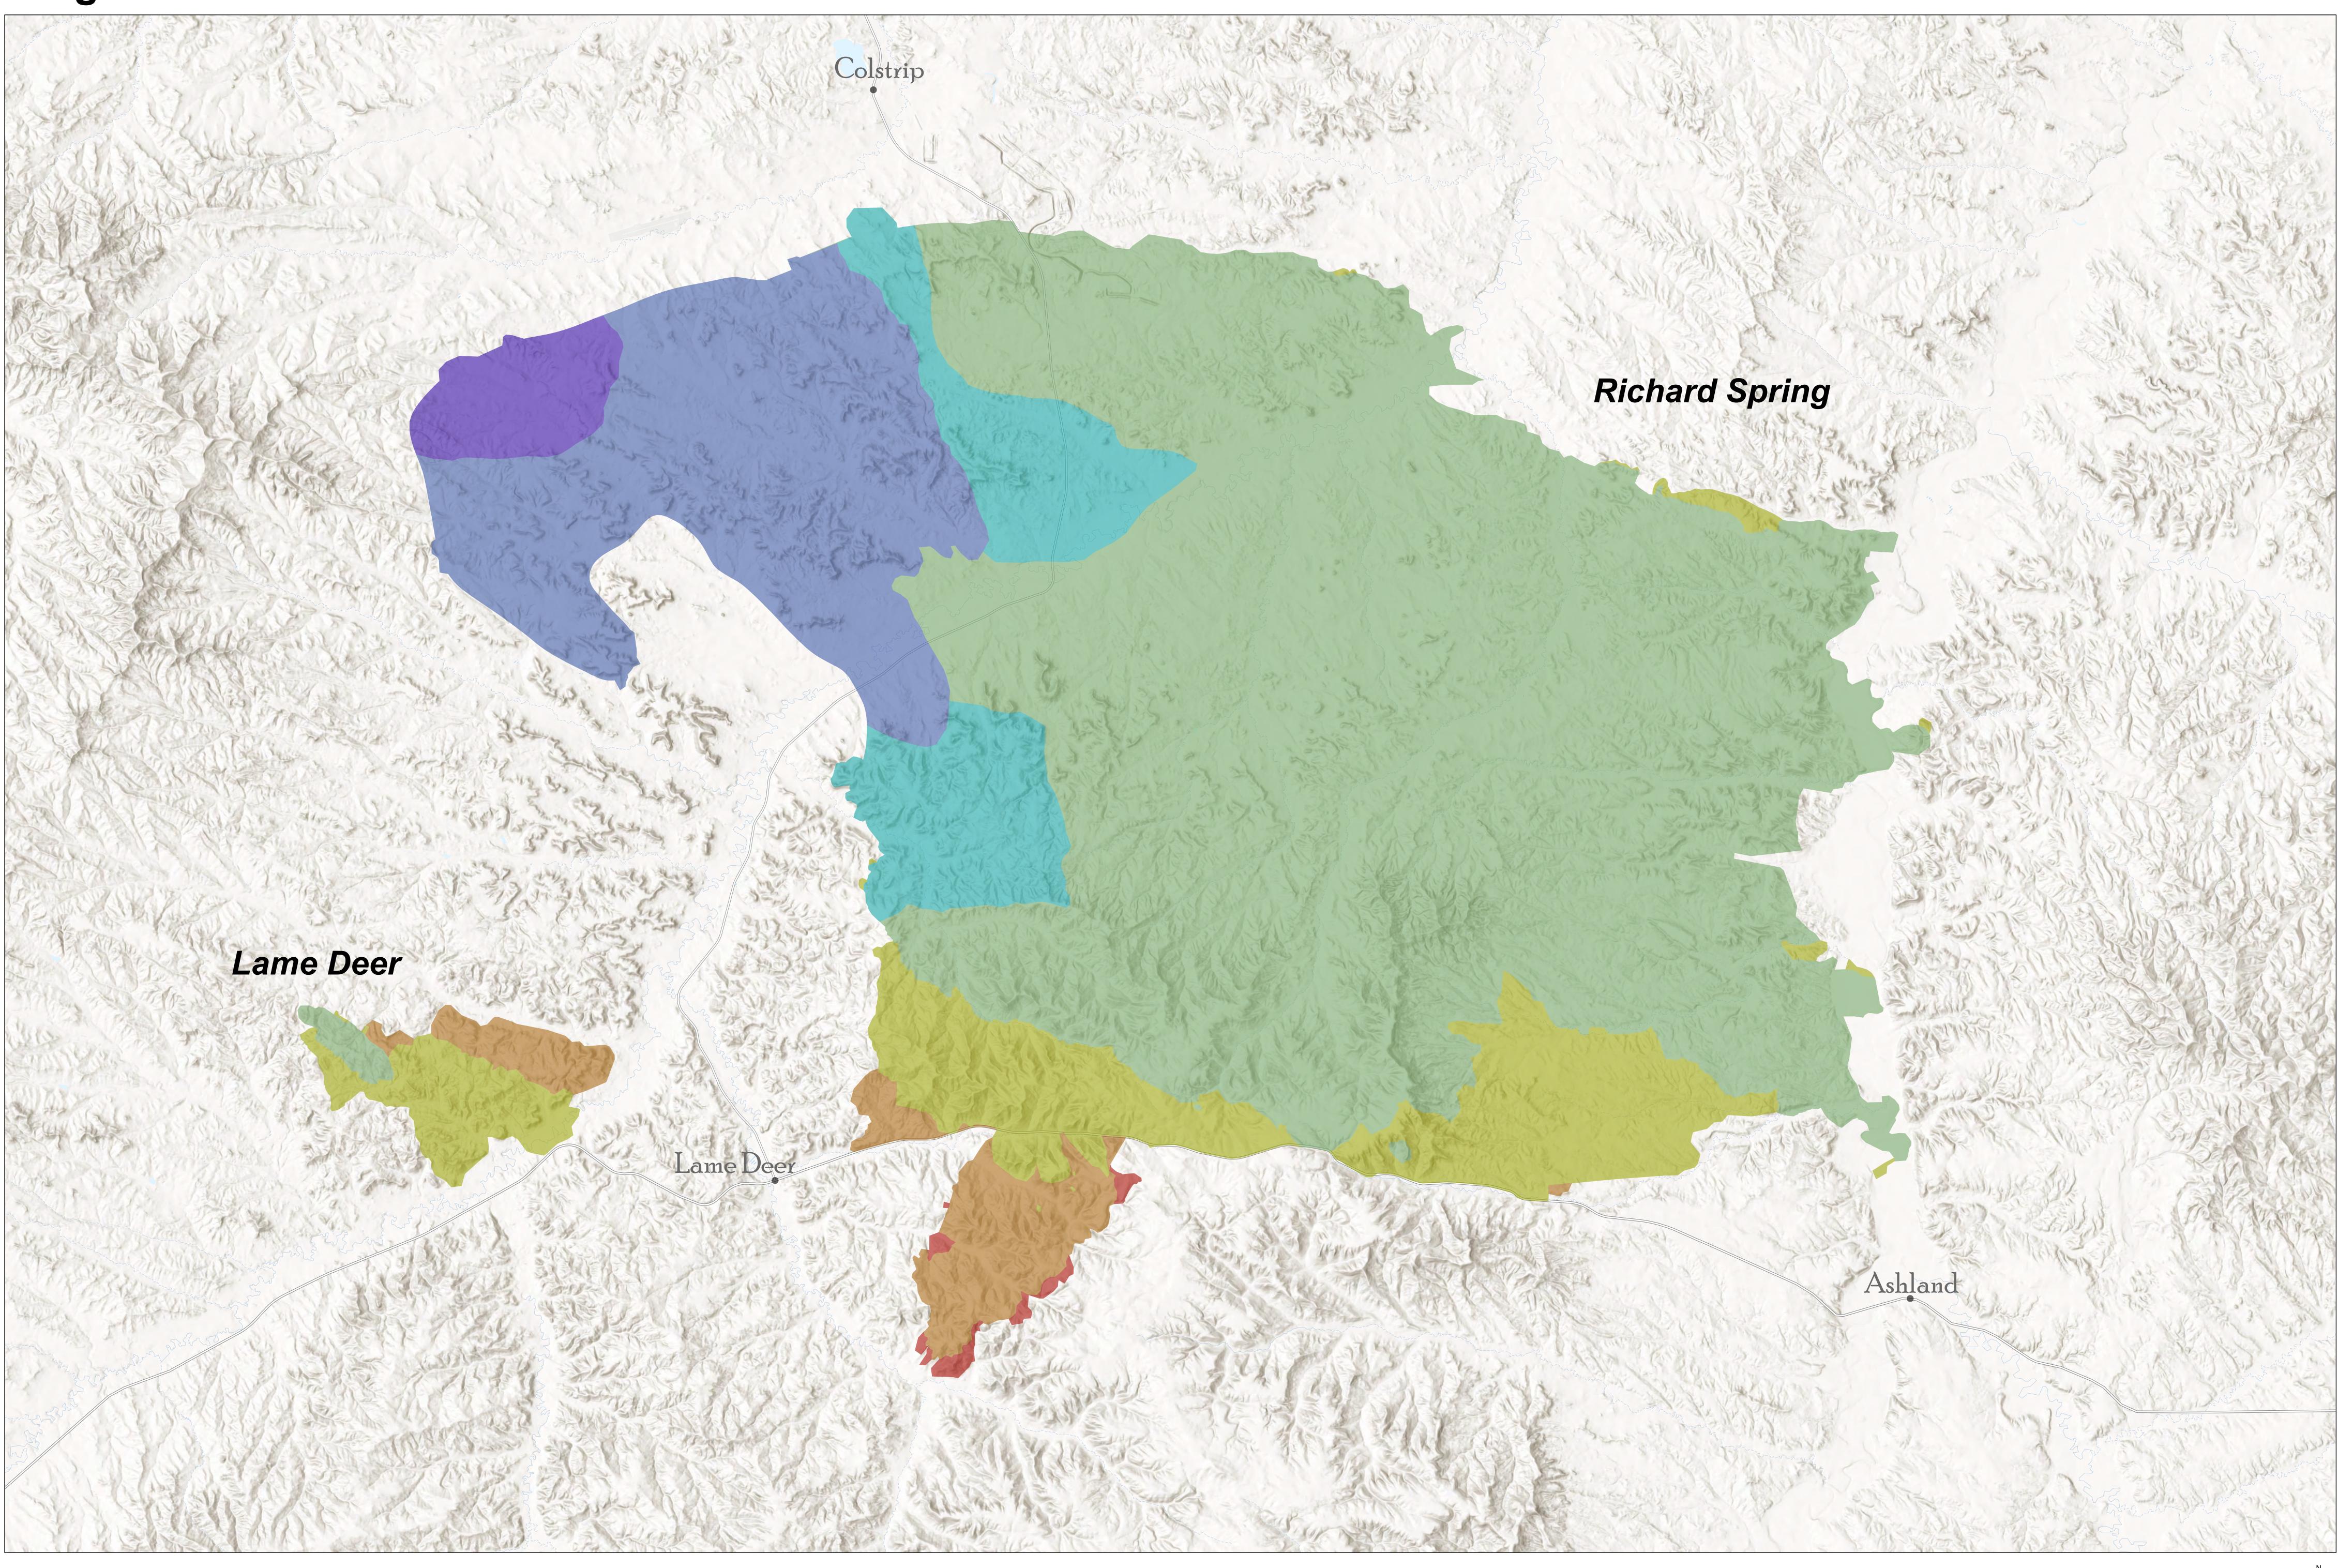

## **Richard Spring Progression**

8/8/2021 2:56 PM, Growth Acres 3768, Total Acres 3768 8/8/2021 8:00 PM, Growth Acres 25,357, Total Acres 29,125 8/9/2021 12:00 PM, Growth Acres 13,055, Total Acres 42,181

| 8/10 |
|------|
| 8/11 |
| 8/13 |
| 8/14 |
|      |

0/2021 8:18 PM, Growth Acres 107,272, Total Acres 149,453 1/2021 8:56 PM, Growth Acres 15,895, Total Acres 165,348 13/2021 12:31 AM, Growth Acres 4877, Total Acres 170,225 4/2021 12:10 AM, Growth Acres 535, Total Acres 170,760

8/10/2021 8:18:00 PM,583,583 8/11/2021 8:56:00 PM,3302,3884 8/13/2021 12:31:00 AM,1541,5426