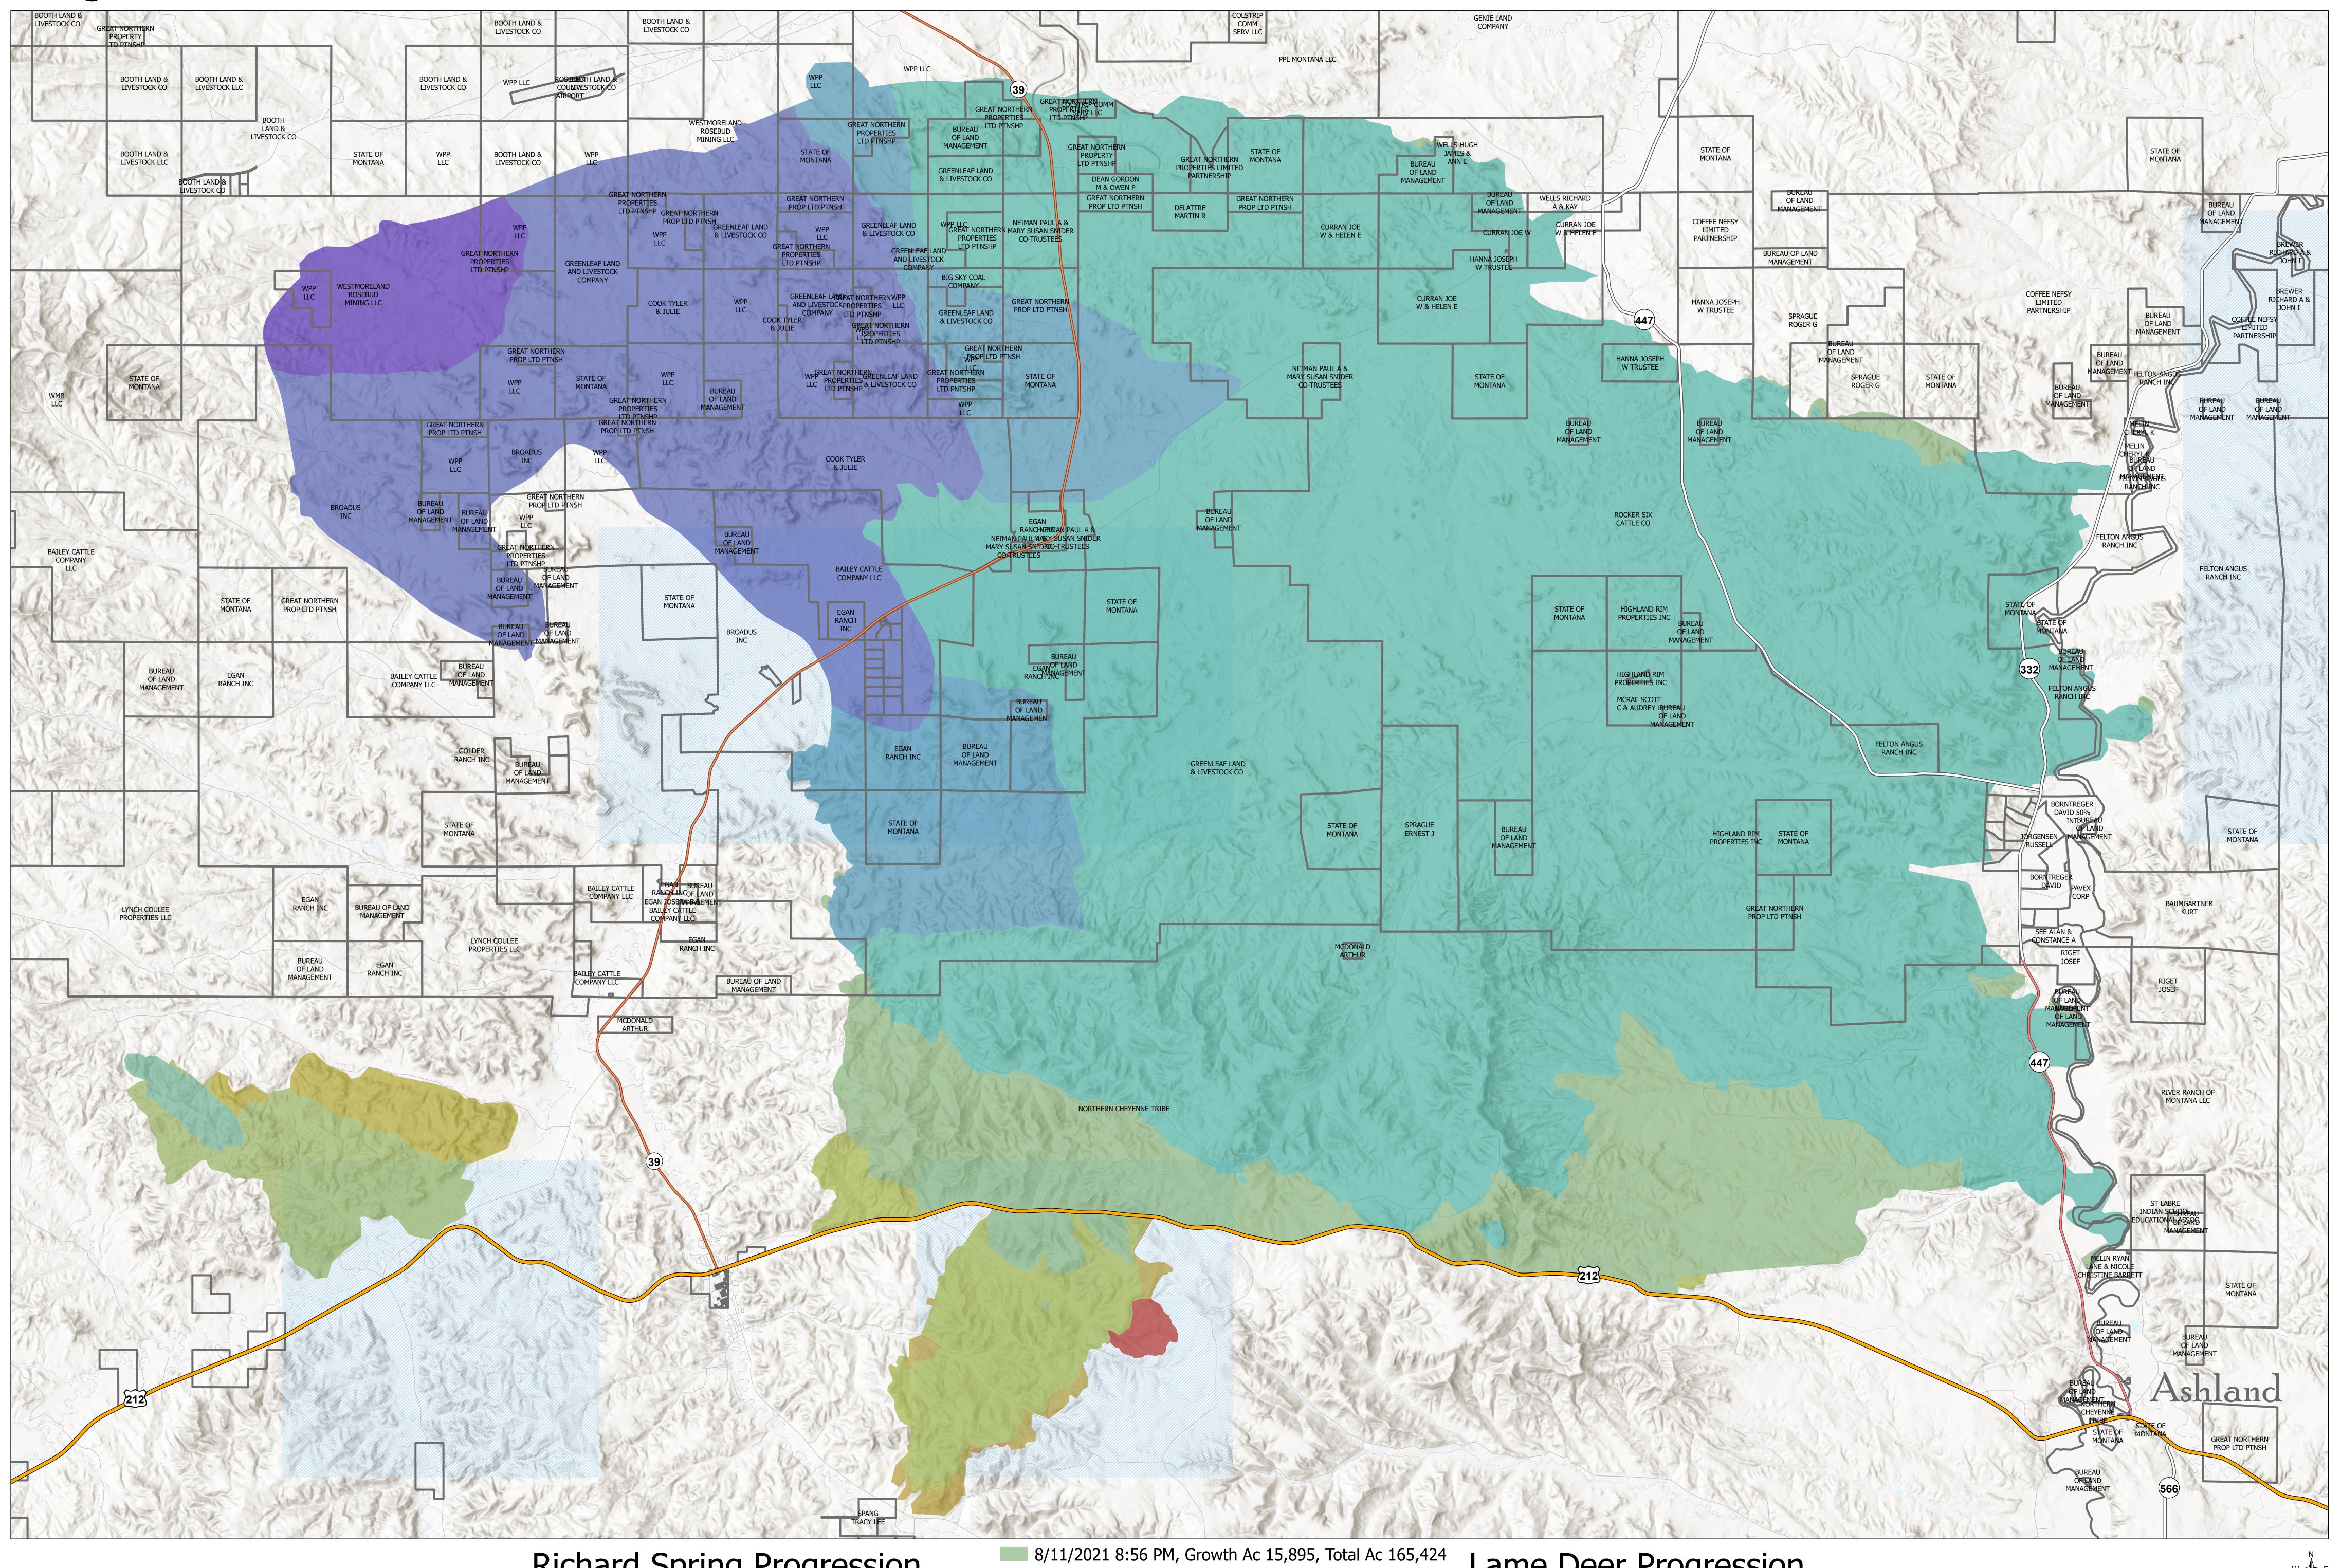

## Progression with Owner Parcels

## Richard Spring Fire Lame Deer Fire MT-LG29-000428 MT-NCA-000449

Fire Perimeter as of 08/18/2021 2047 hrs 171,130 Acres

Fire Perimeter as of 08/15/2021 2021 hrs 5,427 Acres

## Richard Spring Progression

8/8/2021 2:56 PM, Growth Ac 3768, Total Ac 3768 8/8/2021 8:00 PM, Growth Ac 25,357, Total Ac 29,125 8/9/2021 12:00 PM,Growth Ac 13,055, Total Ac 42,181

8/10/2021 8:18 PM, Growth Ac 107,272, Total Ac 149,453

8/13/2021 12:31 AM, Growth Ac 4877, Total Ac 170,303 8/14/2021 12:10 AM, Growth Ac 535, Total Ac 170,838 8/14/2021 8:36 PM, Growth Ac 9, Total Ac 170,848 8/19/2021 2:31 AM, Growth Ac 283, Total Ac 171,052

## Lame Deer Progression

8/10/2021 8:18 PM, Growth Ac 583, Total Ac 583 8/11/2021 8:56 PM, Growth Ac 3303, Total Ac 3886 8/13/2021 12:31 AM, Growth Ac 1541, Total Ac 5427

OwnerParcelRichardSpring