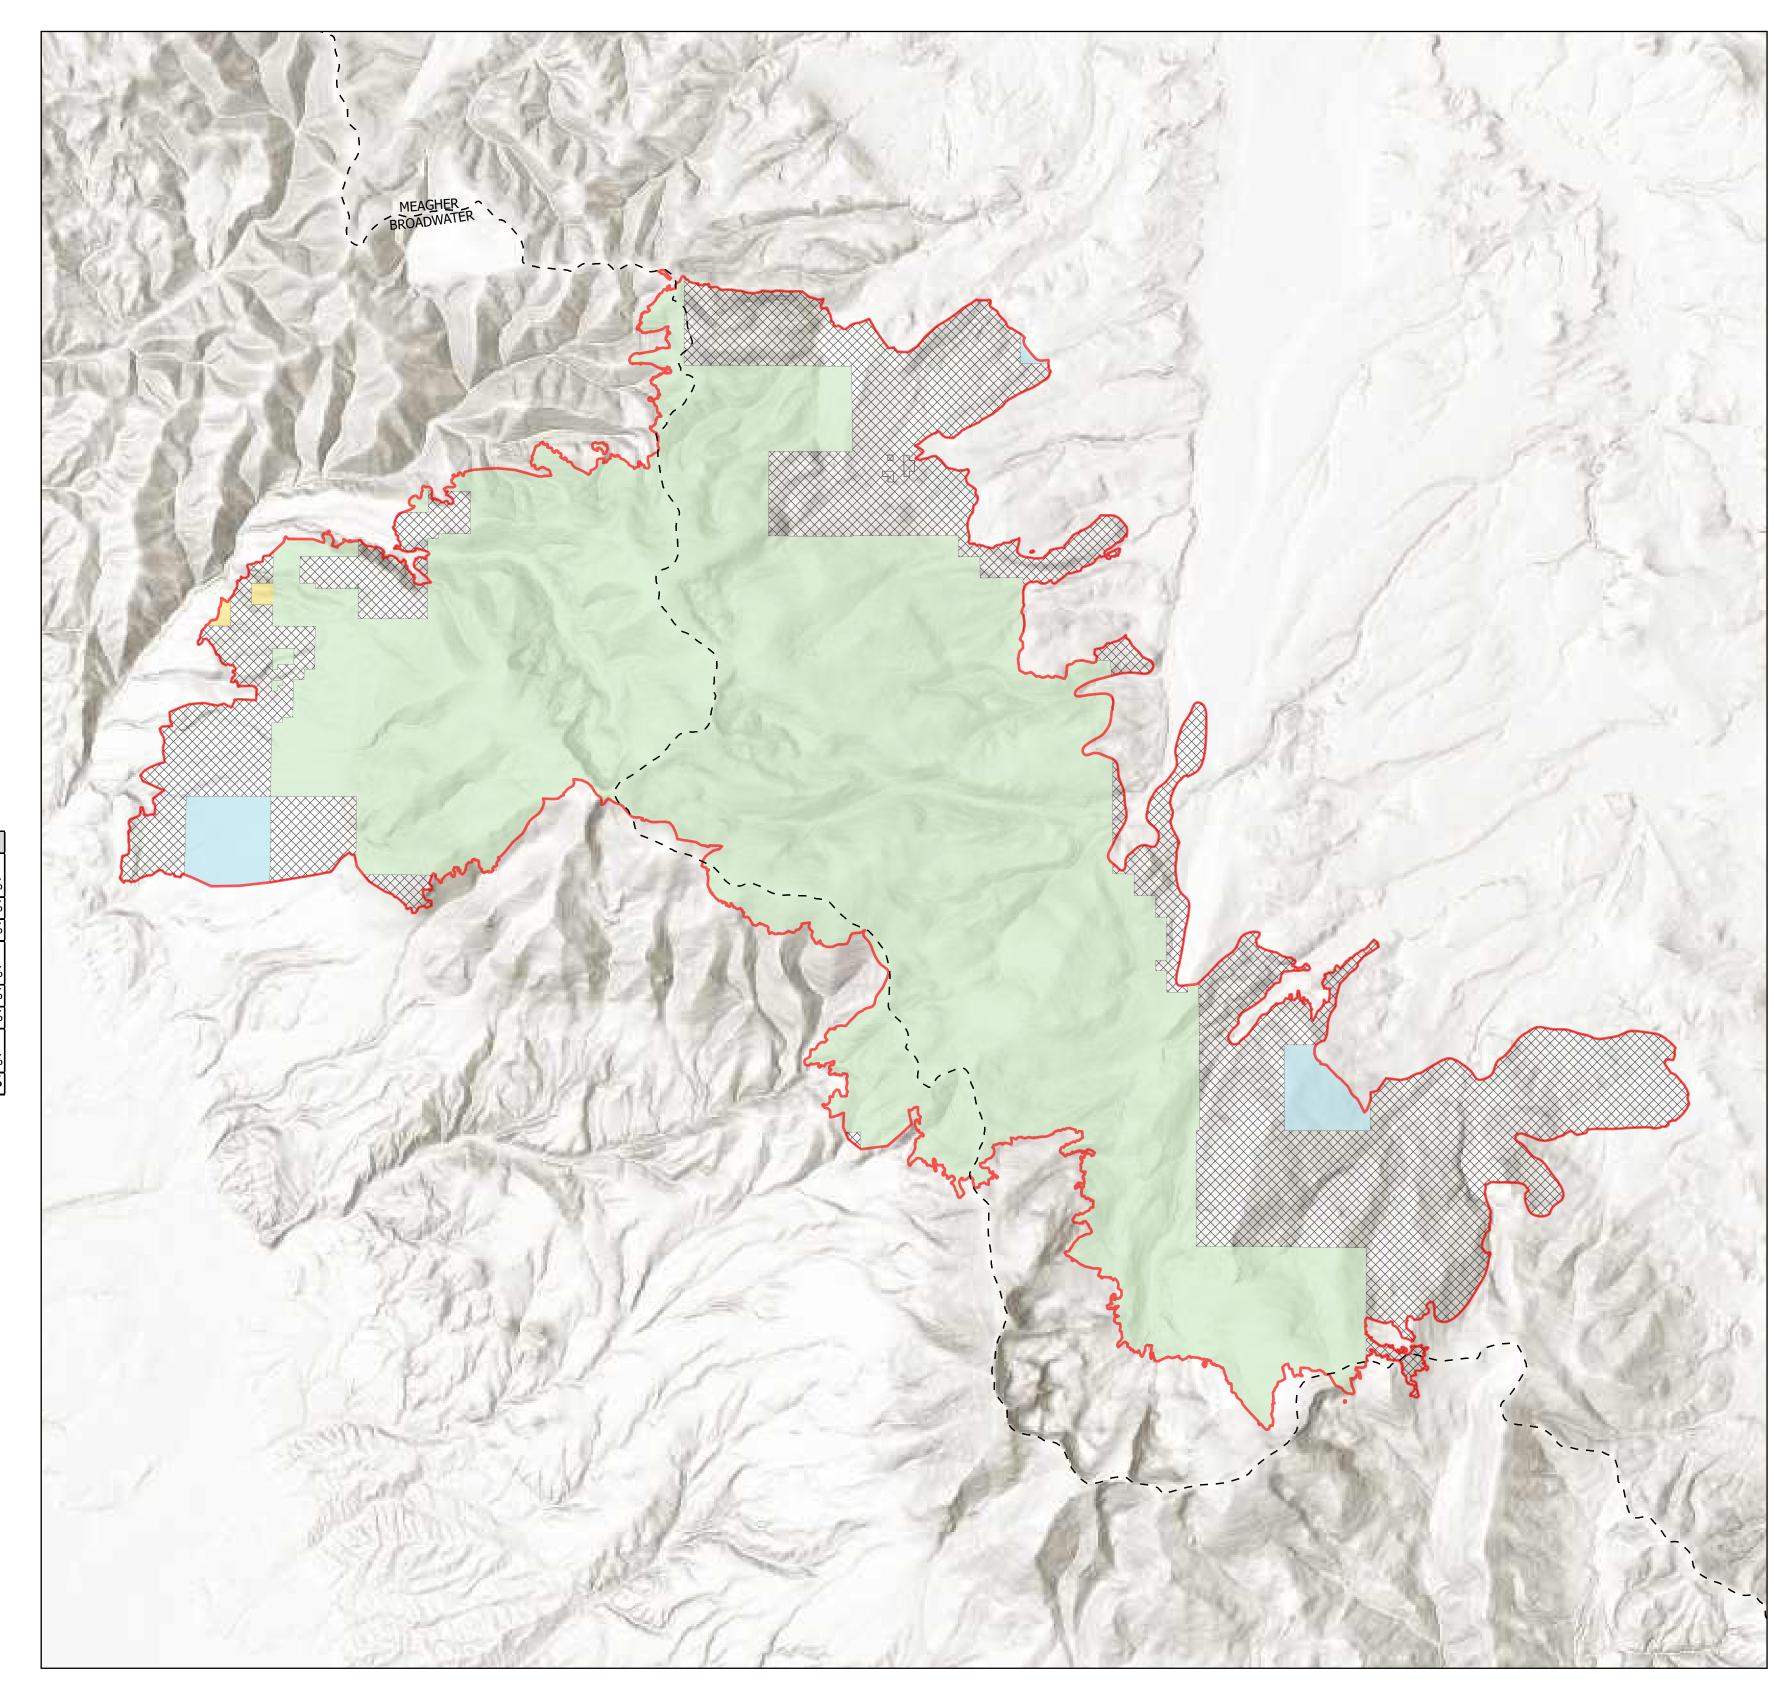

## **Woods Creek**

## MT-HLF-000258 Ownership Map

Approx. 55,411 GIS Acres 08/29 2100

| County     | Ownership                 | Acres  | Percent |
|------------|---------------------------|--------|---------|
|            |                           |        |         |
| Broadwater | Bureau of Land Management | 71     | 1%      |
| Broadwater | Montana State Trust Lands | 651    | 1%      |
| Broadwater | Private                   | 3,548  | 6%      |
|            | US Forest Service -       |        |         |
| Broadwater | Helena-Lewis & Clark      | 13,082 | 23%     |
| Meagher    | Montana State Trust Lands | 484    | 1%      |
| Meagher    | Private                   | 13,585 | 24%     |
|            | US Forest Service -       |        |         |
| Meagher    | Helena-Lewis & Clark      | 24,413 | 44%     |
|            | Total                     | 55,834 | 100%    |

RM IMT 1 9/1/2021 1537 Acres from IR and Field. North American 1983 Datum. LatLong Grid