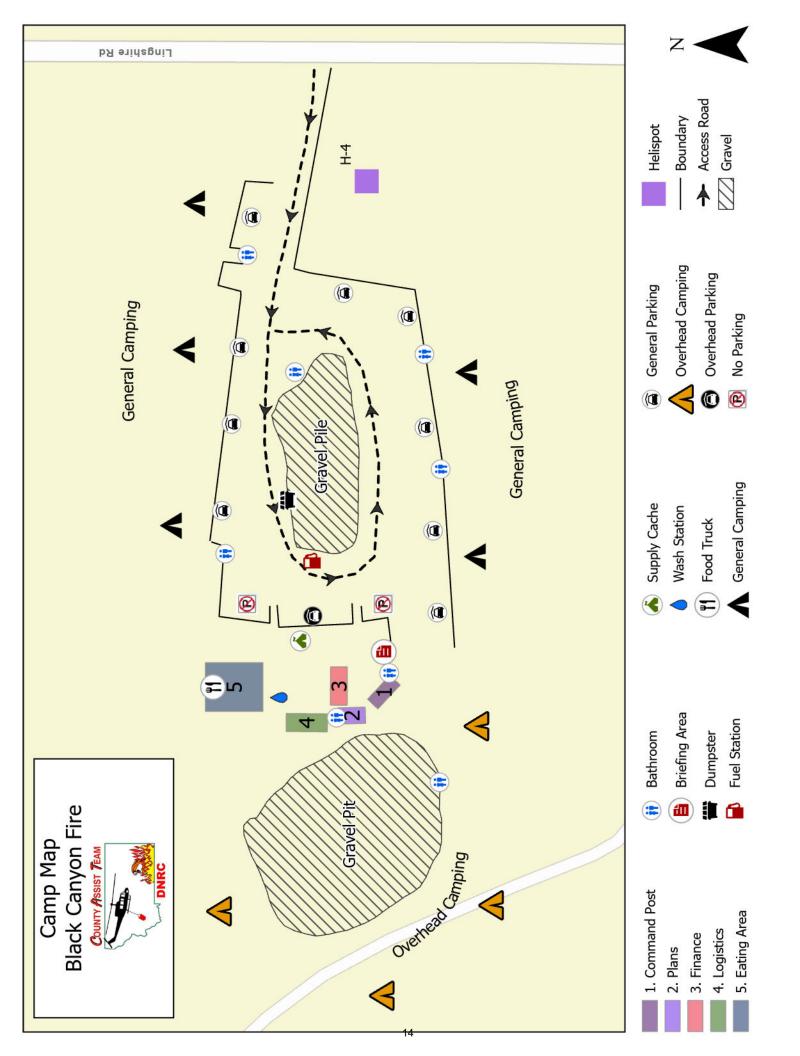

- i. Your name (not patient) Name and claim the incident (IC)
    - ii. Location- GPS coordinates, Nearest Drop Point, Road Intersection or work area
    - iii. Urgency:
      - Green: Minor, non-life threatening.
      - Yellow: Potentially life-threatening needs transport.
      - Red: Life threatening
    - iv. Medical Care- Provided by who?
    - v. Transport plan
    - vi. Additional resource or equipment needs (Logistics)
    - vii. Contingency plans
    - viii. Document, Document (Scribe)
  - e. Continue to oversee medical emergency response
  - f. Confirm transportation plan
  - g. Transfer command to higher level qualification resource as needed. If transfer of command occurs, announce clearly to and all resources over the radio on the "Command and IWI tactical frequency."





# **ACTIVITY LOG (ICS 214)**

| 1. Incident Name: 2     |                    |                   | 2. Operational Period: | Date From  | : Date To:                 |
|-------------------------|--------------------|-------------------|------------------------|------------|----------------------------|
|                         |                    |                   | Time From              |            | n: Time To:                |
| 3. Name:                |                    | 4. ICS Position:  |                        |            | 5. Home Agency (and Unit): |
|                         |                    |                   |                        |            |                            |
| 6. Resources Assignment | gned:              |                   |