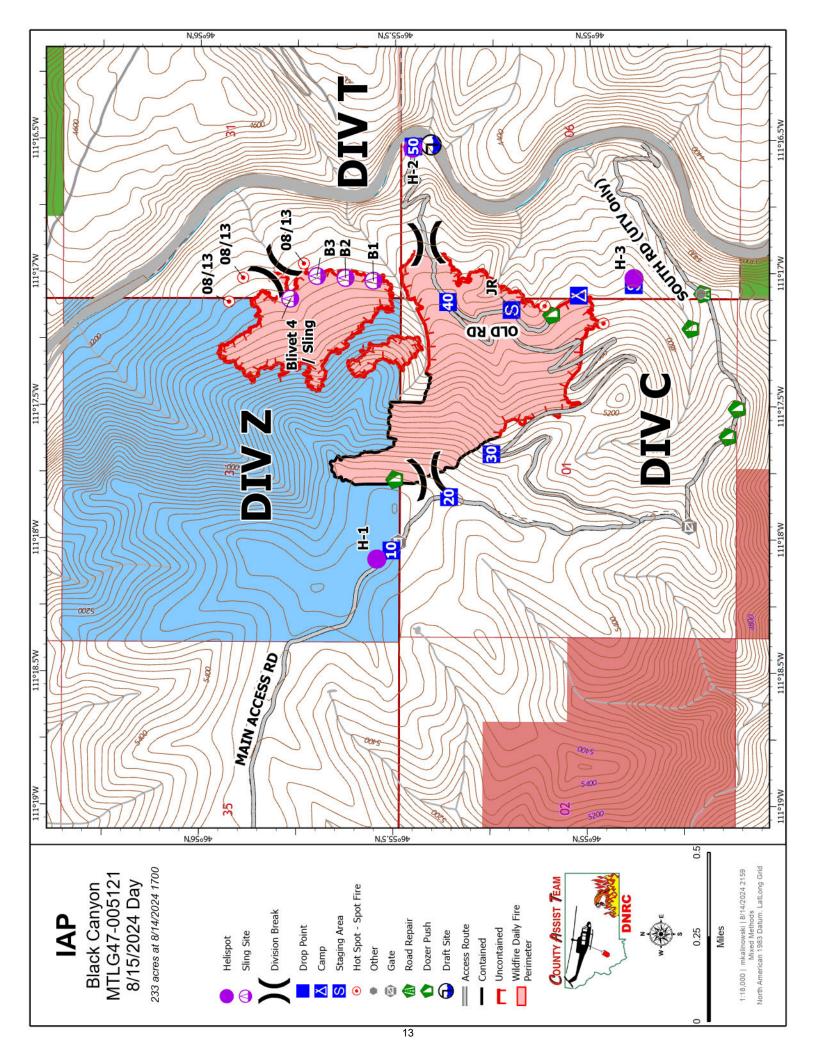

:
    - i. Your name (not patient) Name and claim the incident (IC)
    - ii. Location- GPS coordinates, Nearest Drop Point, Road Intersection or work area
    - iii. Urgency:
      - Green: Minor, non-life threatening.
      - Yellow: Potentially life-threatening needs transport.
      - Red: Life threatening
    - iv. Medical Care- Provided by who?
    - v. Transport plan
    - vi. Additional resource or equipment needs (Logistics)
    - vii. Contingency plans
    - viii. Document, Document (Scribe)
  - e. Continue to oversee medical emergency response
  - f. Confirm transportation plan
  - g. Transfer command to higher level qualification resource as needed. If transfer of command occurs, announce clearly to and all resources over the radio on the "Command and IWI tactical frequency."





# **ACTIVITY LOG (ICS 214)**

| 1. Incident Name: 2     |                    |                   | 2. Operational Period: | Date From  | : Date To:                 |
|-------------------------|--------------------|-------------------|------------------------|------------|----------------------------|
|                         |                    |                   | Time From              |            | n: Time To:                |
| 3. Name:                |                    | 4. ICS Position:  |                        |            | 5. Home Agency (and Unit): |
|                         |                    |                   |                        |            |                            |
| 6. Resources Assignment | gned:              |                   |