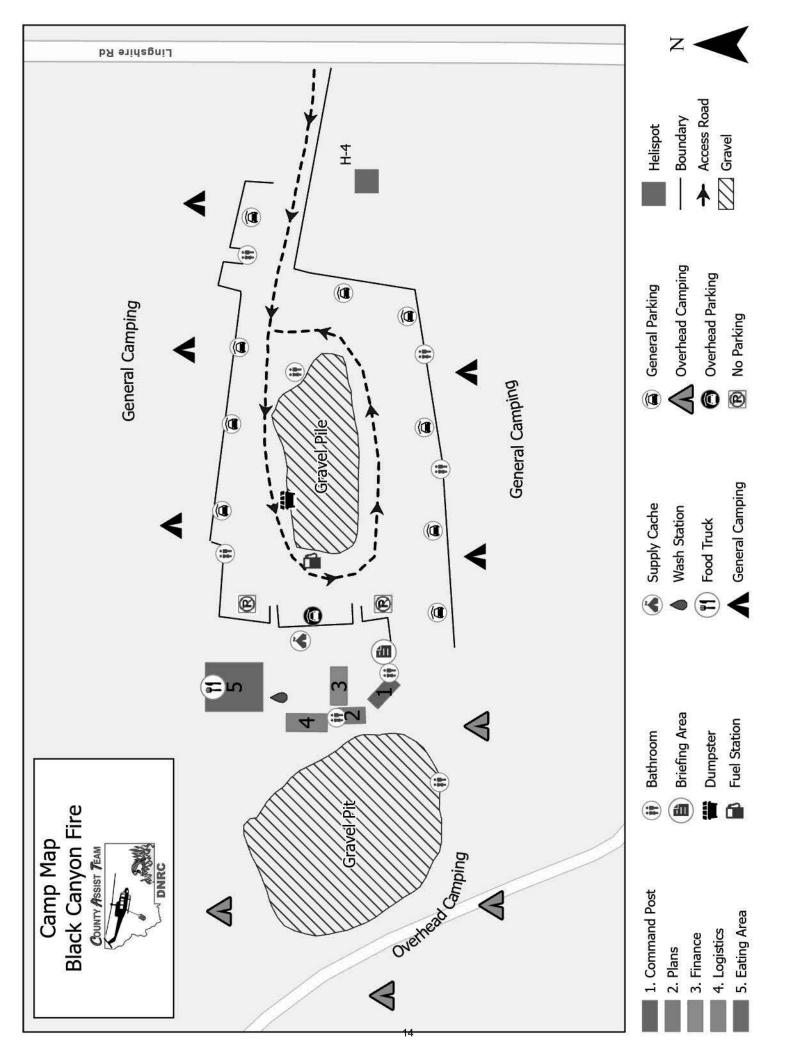

- i. Your name (not patient) Name and claim the incident (IC)
    - ii. Location- GPS coordinates, Nearest Drop Point, Road Intersection or work area
    - iii. Urgency:
      - Green: Minor, non-life threatening.
      - Yellow: Potentially life-threatening needs transport.
      - Red: Life threatening
    - iv. Medical Care- Provided by who?
    - v. Transport plan
    - vi. Additional resource or equipment needs (Logistics)
    - vii. Contingency plans
    - viii. Document, Document (Scribe)
  - e. Continue to oversee medical emergency response
  - f. Confirm transportation plan
  - g. Transfer command to higher level qualification resource as needed. If transfer of command occurs, announce clearly to and all resources over the radio on the "Command and IWI tactical frequency.





# **ACTIVITY LOG (ICS 214)**

| 1. Incident Name: 2     |                    |                   | 2. Operational Period: | Date From  | : Date To:                 |
|-------------------------|--------------------|-------------------|------------------------|------------|----------------------------|
|                         |                    |                   | Time From              |            | n: Time To:                |
| 3. Name:                |                    | 4. ICS Position:  |                        |            | 5. Home Agency (and Unit): |
|                         |                    |                   |                        |            |                            |
| 6. Resources Assignment | gned:              |                   |