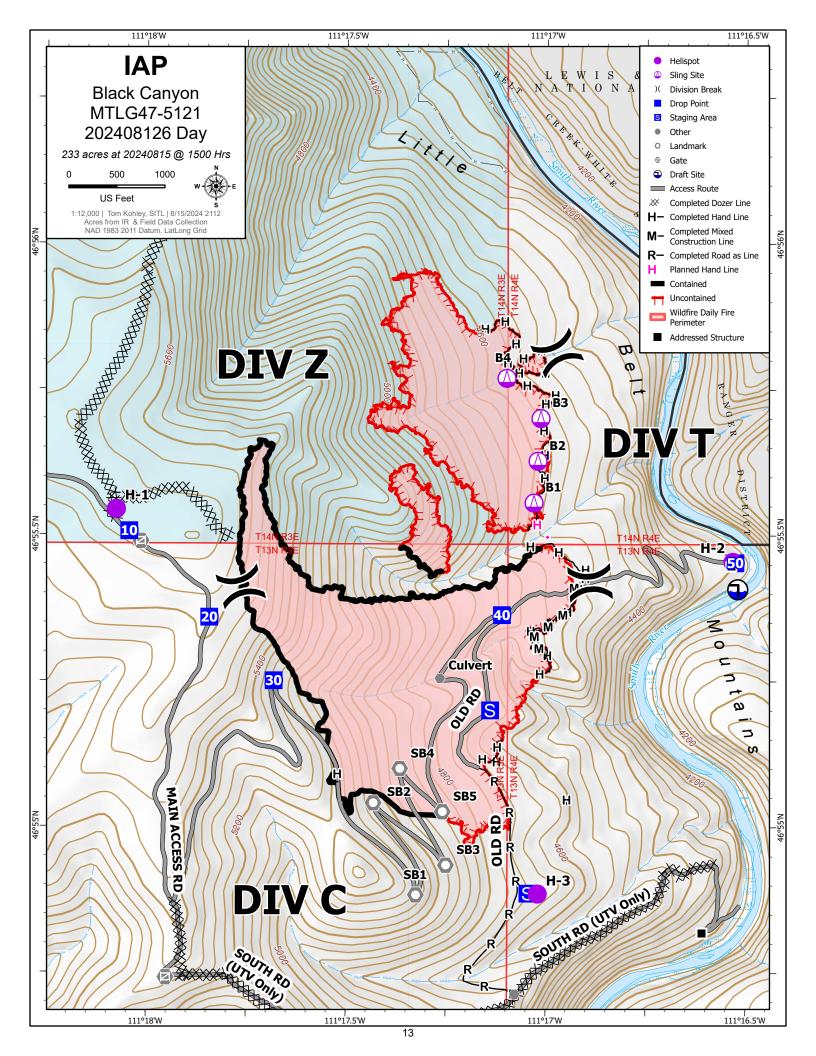

### **INCIDENT OBJECTIVES (ICS 202)**

| 1. Incident Name:                                                            | 2. Operational Period           |                             |                          | Nick A. Lines |
|------------------------------------------------------------------------------|---------------------------------|-----------------------------|--------------------------|---------------|
| BLACK CANYON                                                                 | Date/Time From:                 |                             | Date/Time To:            |               |
|                                                                              | 08/16/2024 0700                 | FRI                         | 08/16/2024 2000          | FRI           |
| 3. Objective(s):                                                             |                                 |                             |                          |               |
| Continue to hold, improve, and                                               | d secure fireline; u            | tilize good risk            | management pro           | ocess to      |
| maximize firefighter and public                                              | c safety.                       |                             |                          |               |
| Identify and start work on all fi                                            | re suppression an               | d rehabilitation.           |                          |               |
| Collaborate with land owners for the fire on a continual basi                | •                               | bout desired en             | nd states and cur        | rent status   |
| Be effective and fiscally respo                                              | nsible with utilizati           | on of resources             | on the Black Ca          | anyon Fire.   |
| Ensure readiness of resources<br>Fire Temporary Flight Restrict              | · •                             | tack of new fire            | s within the Blac        | k Canyon      |
| 4. Operational Period Command Emphasis:                                      |                                 |                             |                          |               |
| Maintain good situational awa                                                | reness. Avoid com               | iplacency.                  |                          |               |
| General Situational Awareness:                                               |                                 |                             |                          |               |
| Watch for changing fire condit                                               | ions as fuels dry o             | ut. Be alert for            | snags, rolling ma        | aterial, and  |
| loose footing inside and out of                                              | -                               |                             | 0 / 0                    |               |
| 5. Site Safety Plan Required? Yes N Approved Site Safety Plan(s) Located at: | o X                             |                             |                          |               |
| 6. Incident Action Plan (the items                                           | s checked below are included in | this Incident Action Plan): |                          |               |
| X ICS 202 ☐ ICS 207                                                          | Othe                            | r Attachments:              |                          |               |
| X   ICS 203                                                                  | 님                               |                             |                          |               |
| X ICS 205 X Map/Chart                                                        | H.                              |                             |                          |               |
| ☐ ICS 205A X Weather Forecast                                                | Tides/Currents                  |                             |                          |               |
| X ICS 206                                                                    |                                 |                             |                          |               |
|                                                                              |                                 |                             |                          |               |
|                                                                              |                                 |                             |                          |               |
|                                                                              |                                 |                             |                          |               |
|                                                                              |                                 |                             |                          |               |
|                                                                              |                                 |                             |                          |               |
|                                                                              |                                 |                             |                          |               |
|                                                                              |                                 |                             |                          |               |
| 6                                                                            |                                 |                             |                          |               |
|                                                                              |                                 |                             |                          | 1             |
| 7. Prepared by: DON COPPLE                                                   | Position/Title: PSC3            | Sig                         | nature: \ Jon (2)        |               |
| 8. Approved by Incident Commander:                                           | Name: SCOTT WARD, ICT3 (        | (T) Sig                     | nature:                  |               |
| ICS 202                                                                      | IAP Page                        | Dat                         | te/Time: 08/15/2024 1730 |               |