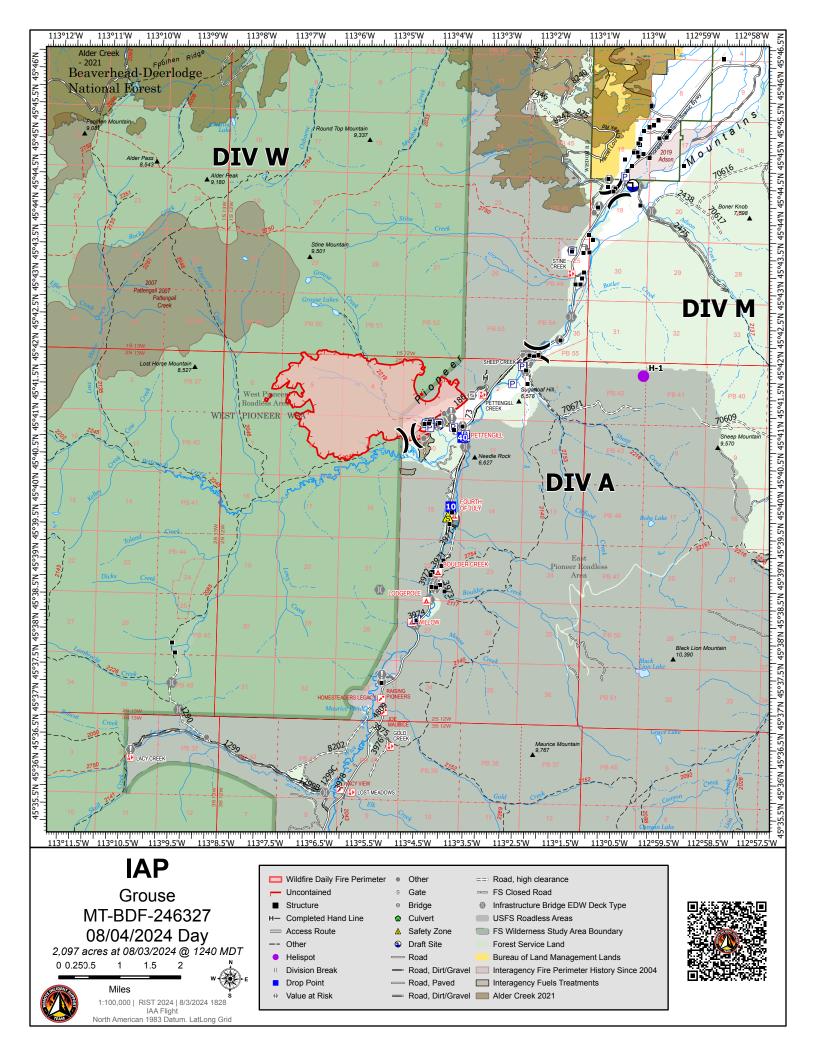

### 7. Control Operations

Task – Prep for firing operations from Pettengill Creek along 186 RD and north along HY 73.

Purpose – Conduct firing operations as needed to keep fire west of 73 and north of Pettengill Creek.

**End State** – Fire stays to the west and north of Pettengill.

### 8. Special Instructions: Swing shift operational period will be 1000 to 0200.

- -Utilize UAS PSD to minimize fire severity during firing operation.
- -AMBO staged at DP-40, available to whole incident.
- -Butte Fire in Alpha has 1 paramedic and 1 EMT.

**Task** – Scout line south of Division Alpha/Whiskey break along Pettengill Creek to Reservoir Creek.

Purpose – Look for opportunities to engage the fire as it approaches Pettengill Creek.

End State – To keep fire north of Pettengill Creek.

#### 7. Control Operations

Task – Secure structures on 186 road and continue to monitor for hot spots.

Purpose – Protect structures and stop fire impact to structures in Pettengill.

End State – Private property and structures protected.