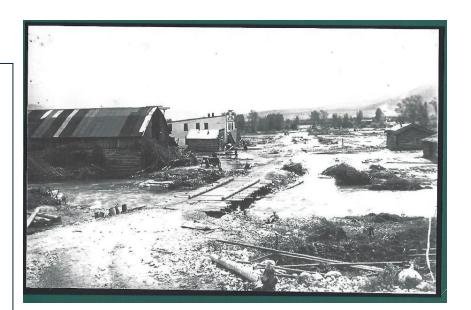

#### **READ MESSAGE:**

In 1924, Wise River changed forever when the MT Power Company dam at Pettingail burst and sent an early morning flood racing down the Wise and Big Hole rivers. The torrent destroyed the town of Wise River, and damaged bridges and train tracks from Pettingill to Divide. Thanks to two men, Benny Osborne and Chris Norton, who raced ahead of the water to wake and warn residents. only four people died.