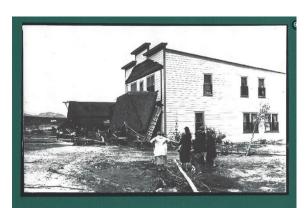

#### **READ MESSAGE:**

In 1924, Wise River changed forever when the MT Power Company dam at Pettingail burst and sent an early morning flood racing down the Wise and Big Hole rivers. The torrent destroyed the town of Wise River, and damaged bridges and train tracks from Pettingill to Divide. Thanks to two men, Benny Osborne and Chris Norton, who raced ahead of the water to wake and warn residents. only four people died.