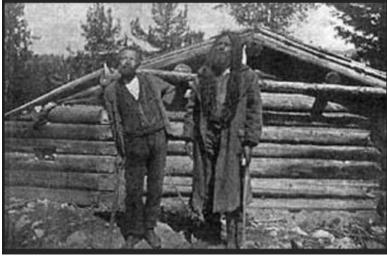

Ayme Swartz:

406-560-5250

Ayme.swartz@usda.gov

MEMORABLE MONTANANS- George Pettengill, "The Wild Man of Wise River". Few were as colorful as the legendary George Pettengill. With a tall, slender frame, piercing dark eyes, a rugged, weather-beaten face framed by long, reddish hair and beard, George wandered through the woods and along the creek that now bears his name. Reportedly a fugitive from a love gone sour, he came here to be alone, asked little of others and lived off the land, sometimes in dugouts and caves. He had few friends, perhaps the best of whom were horses he fed by hand. Despite his gentle voice and eloquent speech, some people were frightened of this mysterious man. One of his few friends was a local professor named Knaube, they both shared a love of geology. George roamed the Big Hole area for forty years.

Photo: George Pettengill (right) with his friend, Professor Knaube. Photo Courtesy of the Edwards family and The Montana Standard.