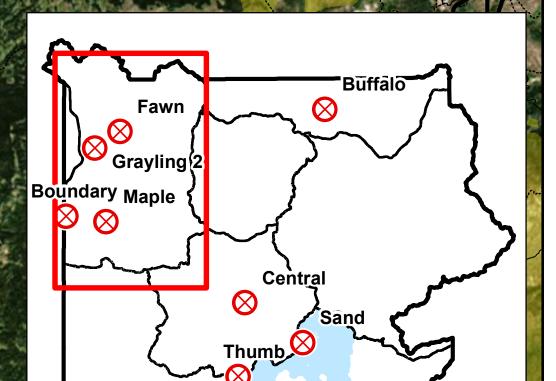

## Tatanka Complex Northwest

Fawn

## Tatanka Complex WY-YNP-1600

and B P

4,947 total acres as of 8/27/2016 Buffalo: 3,024 acres Fawn: 1,922 acres Thumb: 1 acres

Maple Fire WY-YNP-1611 Maple: 30,217 acres as of 08/25/16

> Boundary Fire WY-YNP-1615 192 acres as of 8/27/16