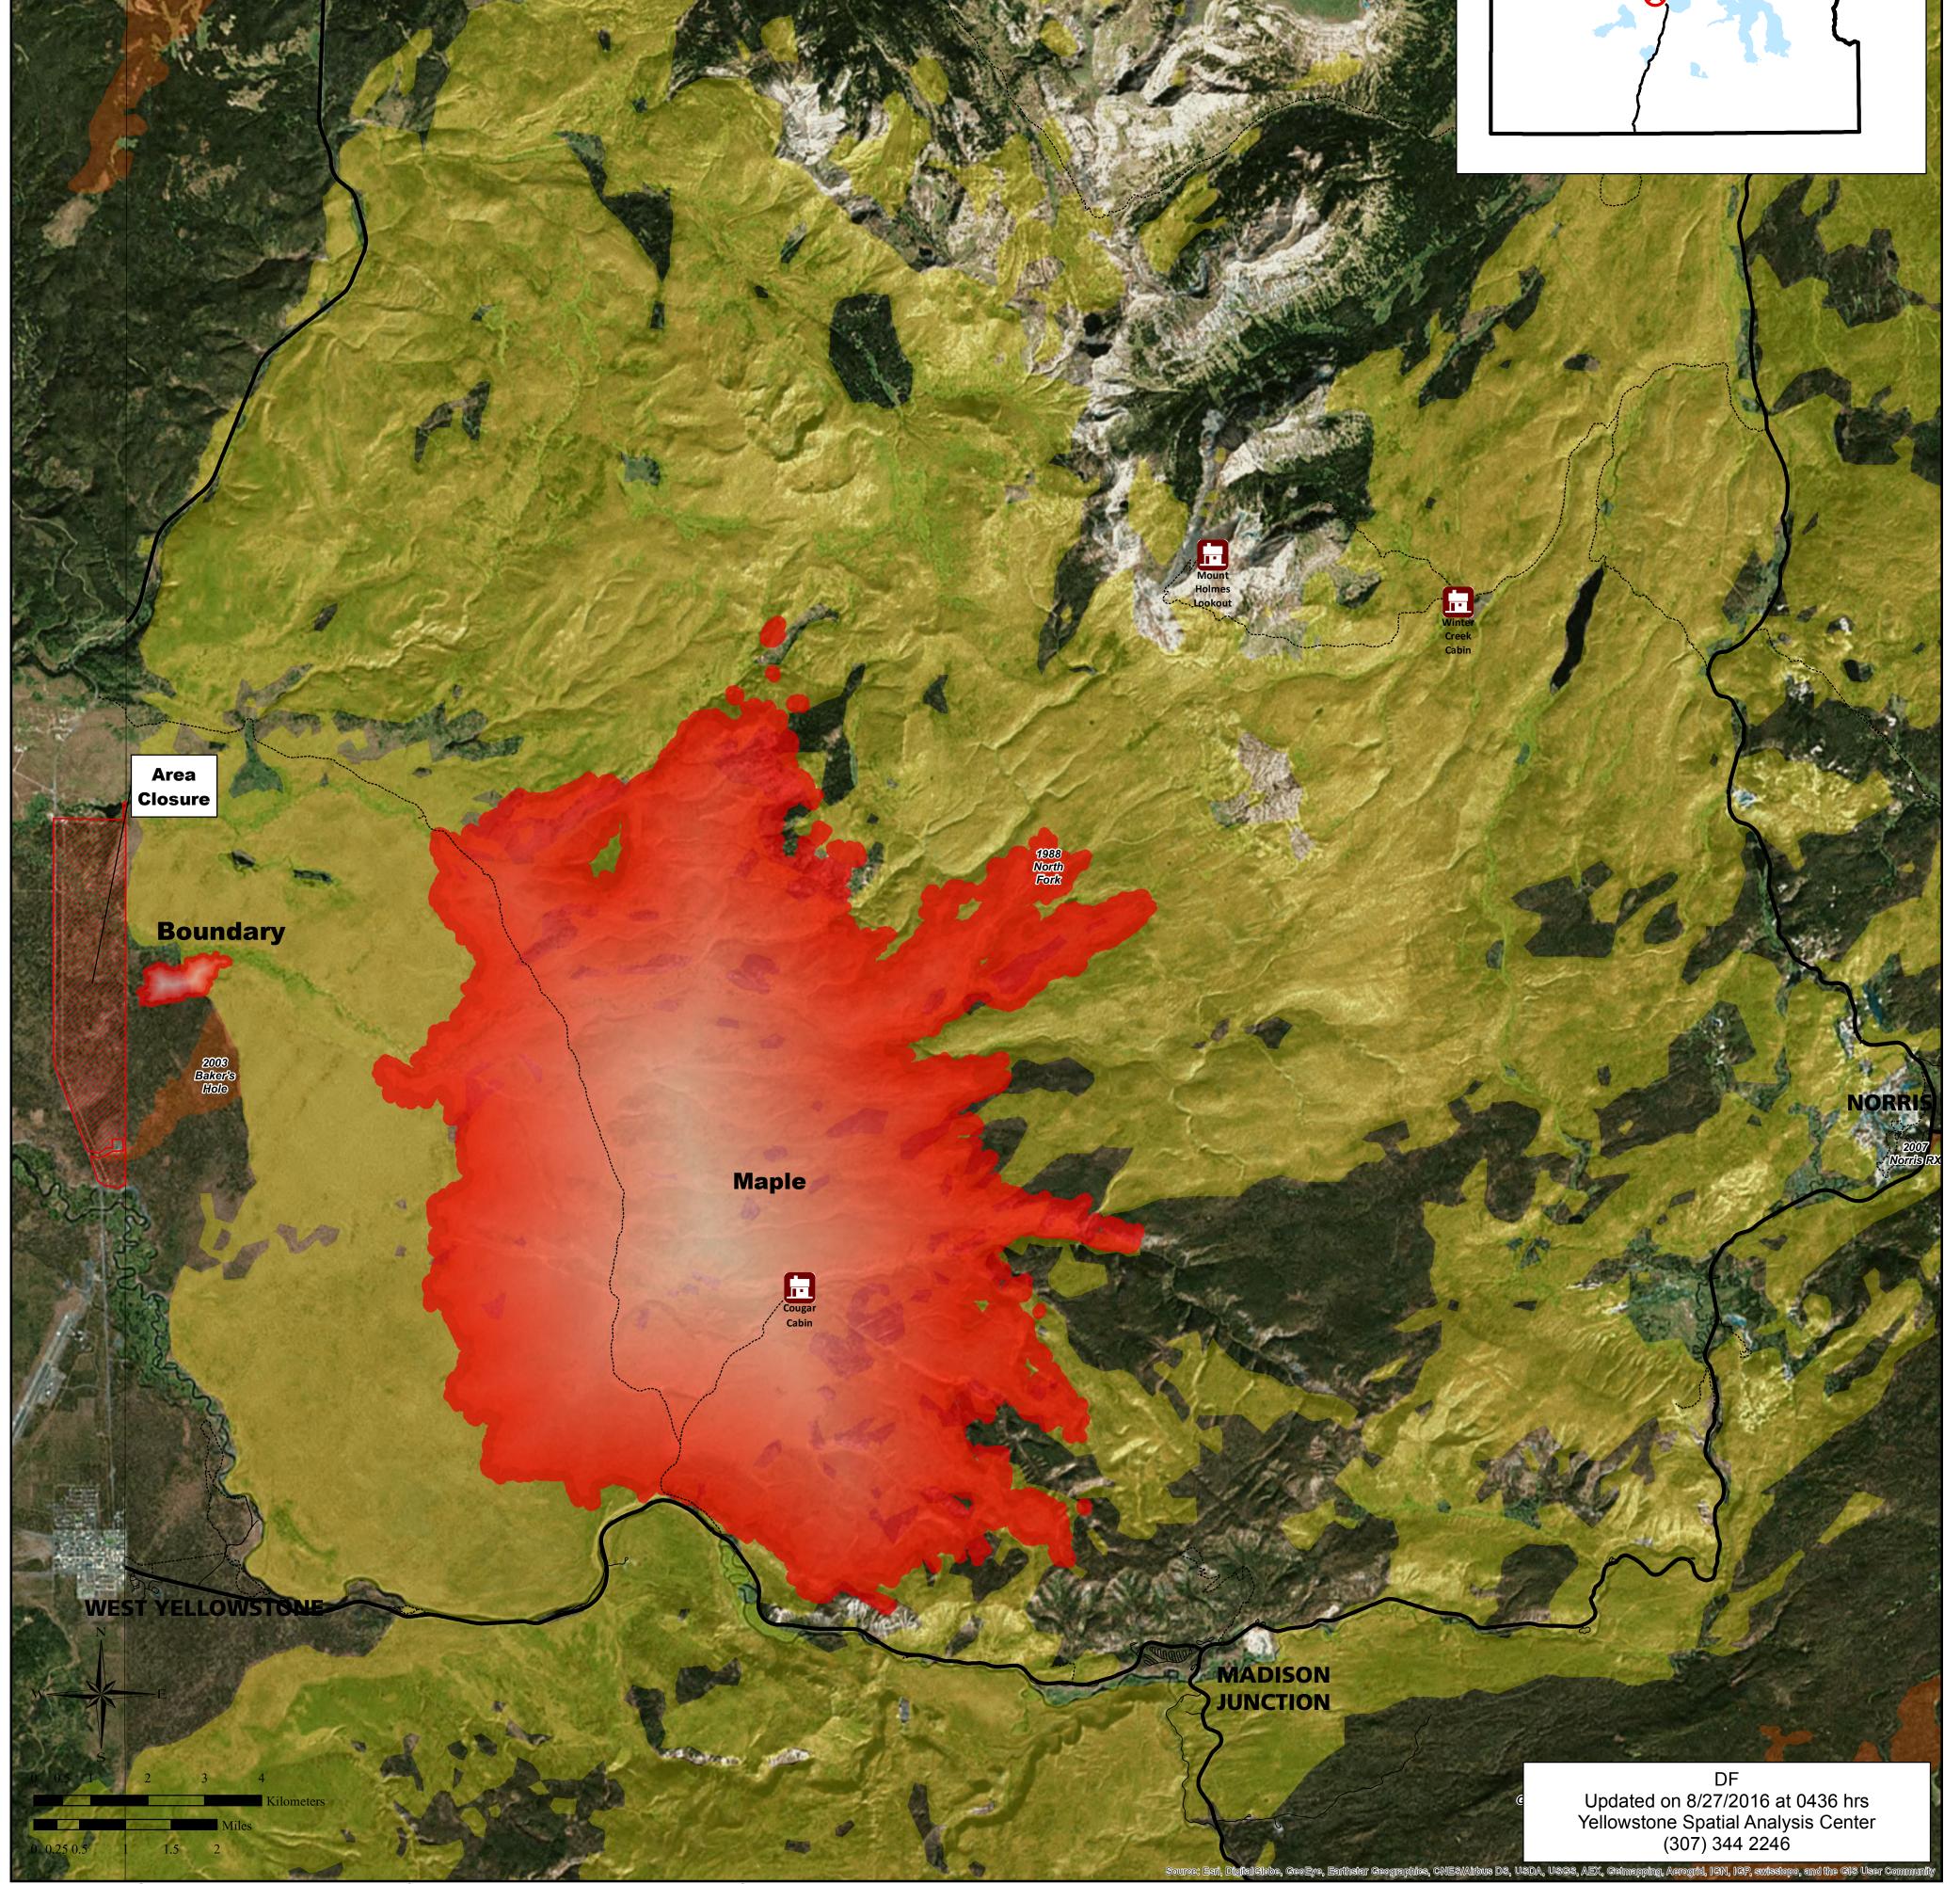

## Tatanka Complex WY-YNP-1600

and B P

4,947 total acres as of 8/27/2016 Buffalo: 3,024 acres Fawn: 1,922 acres Thumb: 1 acres

Maple Fire WY-YNP-1611 Maple: 30,217 acres as of 08/25/16

> Boundary Fire WY-YNP-1615 192 acres as of 8/27/16

> > NAD83 08/27/2016

MARE OF THE MERINE **Backcountry Cabins** Trails Primary Roads Secondary Roads Aircraft Avoidance Zones Park Boundary Area Closure Fire Polygon Fire Perimeters: 1988-2015 1988 1990 - 1998 2000 - 2009 2010 - 2015