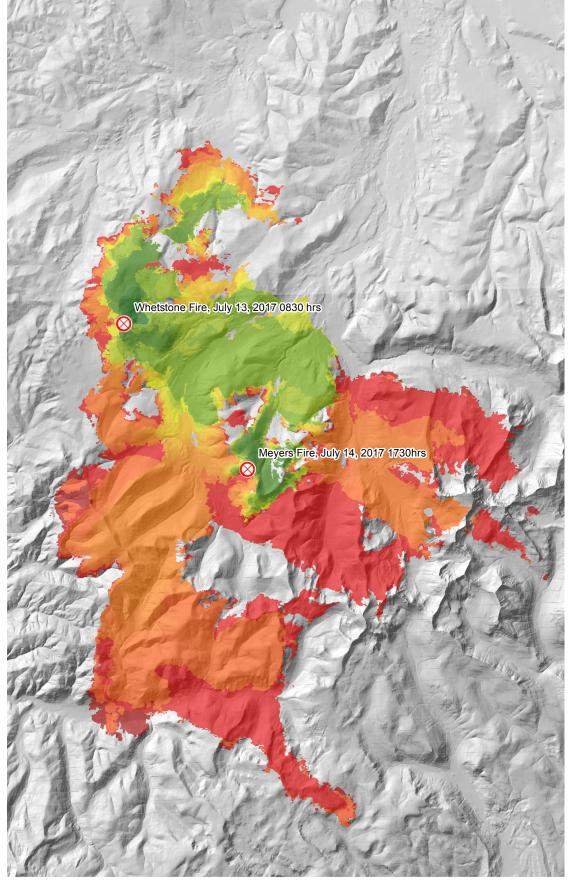

Progression Map MT-BDF-002217 Meyers Fire 54,814 Acres 05 September 2017 UTM Zone 12 NAD83

| Growth Date | Daily Growth | Daily Total Acres |
|-------------|--------------|-------------------|
| 14-Jul      | 138          | 138               |
| 16-Jul      | 246          | 384               |
| 18-Jul      | 30           | 414               |
| 19-Jul      | 34           | 448               |
| 20-Jul      | 1239         | 1687              |
| 21-Jul      | 495          | 2182              |
| 22-Jul      | 217          | 2399              |
| 23-Jul      | 216          | 2615              |
| 24-Jul      | 325          | 2940              |
| 25-Jul      | 216          | 3156              |
| 27-Jul      | 144          | 3300              |
| 28-Jul      | 18           | 3318              |
| 29-Jul      | 120          | 3438              |
| 30-Jul      | 352          | 3790              |
| 31-Jul      | 1505         | 5295              |
| 1-Aug       | 6298         |                   |
|             | 289          | 11882             |
| 2-Aug       | 238          | 12120             |
| 3-Aug       |              | 12120             |
| 4-Aug       | 664          | 12784             |
| 5-Aug       | 117          |                   |
| 6-Aug       | 201          | 13102             |
| 7-Aug       | 140          | 13242             |
| 8-Aug       | 124          | 13366             |
| 9-Aug       | 90           | 13456             |
| 11-Aug      | . 92         | . 13548           |
| 12-Aug      | 170          | 13718             |
| 15-Aug      | 85           | 13803             |
| 16-Aug      | 168          | 13971             |
| 17-Aug      | 180          | 14151             |
| 18-Aug      | 800          | 14951             |
| 19-Aug      | 414          | 15365             |
| 20-Aug      | 115          | 15480             |
| 21-Aug      | 79           | 15559             |
| 22-Aug      | 493          | 16052             |
| 24-Aug      | 31           | 16083             |
| 25-Aug      | 271          | 16354             |
| 26-Aug      | 570          | 16924             |
| 27-Aug      | 590          | 17514             |
| 28-Aug      | 4794         | 22308             |
| 29-Aug      | 1295         | 23603             |
| 31-Aug      | 1739         | 25342             |
| 31-Aug      | 3572         | 28914             |
| 1-Sep       | 1572         | 30486             |
| 2-Sep       | 7163         | 37649             |
| 3-Sep       |              | •                 |
| 4-Sep       | 1077         | 54814             |
| 5-Sep       | 1519         | 56,333            |