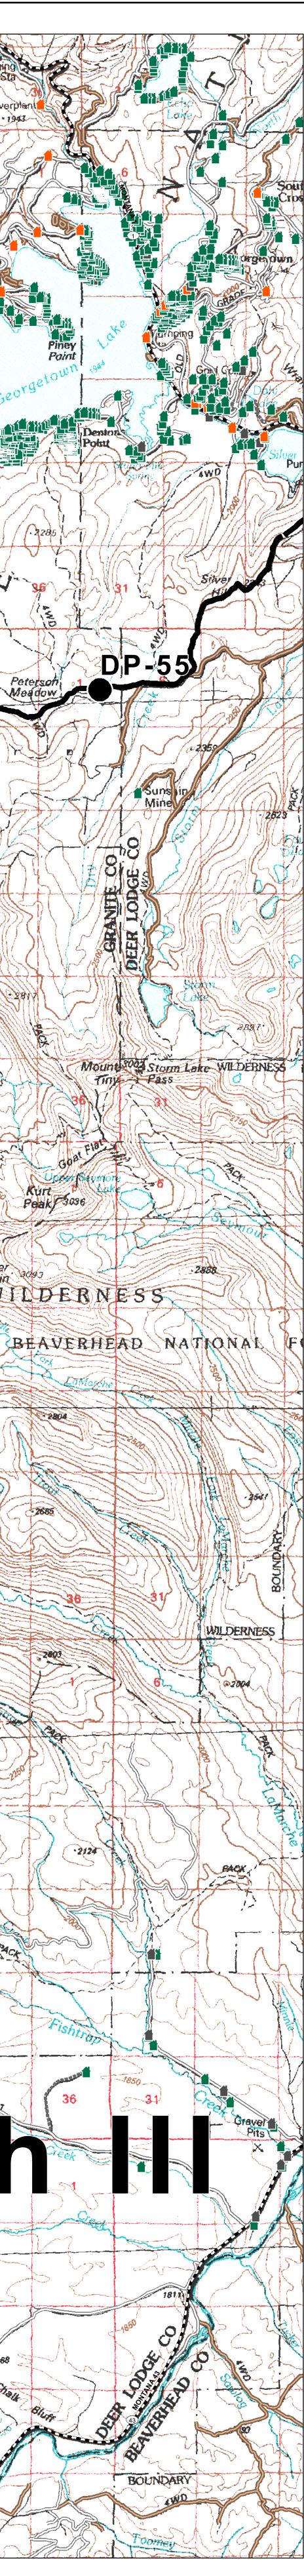

## BRIEFING MAP

9/19/2017

Meyers Sapphire Complex

> Meyers Fire

MT-BDF-002217

| · · · · ·         | Uncontrolled Fire Edge           |
|-------------------|----------------------------------|
|                   | Completed Line                   |
| R · R ·           | Road as Completed Line           |
| ****              | Completed Dozer Line             |
| <u> ● ● ● ● ●</u> | Completed Burnout                |
|                   | Line Break Completed             |
|                   | Fire Break Planned or Incomplete |
|                   | Planned Fire Line                |
| •••••             | Planned Secondary Line           |
|                   | Incident Command Post            |
| $\bigcirc$        | Camp                             |
|                   | Drop Point                       |
| (H)               | Helibase                         |
|                   | Helispot                         |
| +                 | Dip Site                         |
| $\bigotimes$      | Fire Origin                      |
| Ś                 | Safety Zone                      |
|                   | Single Residence                 |
|                   | Non Residential Commercial       |
|                   | Other Minor Structures           |
|                   | Fire History Post 1980           |