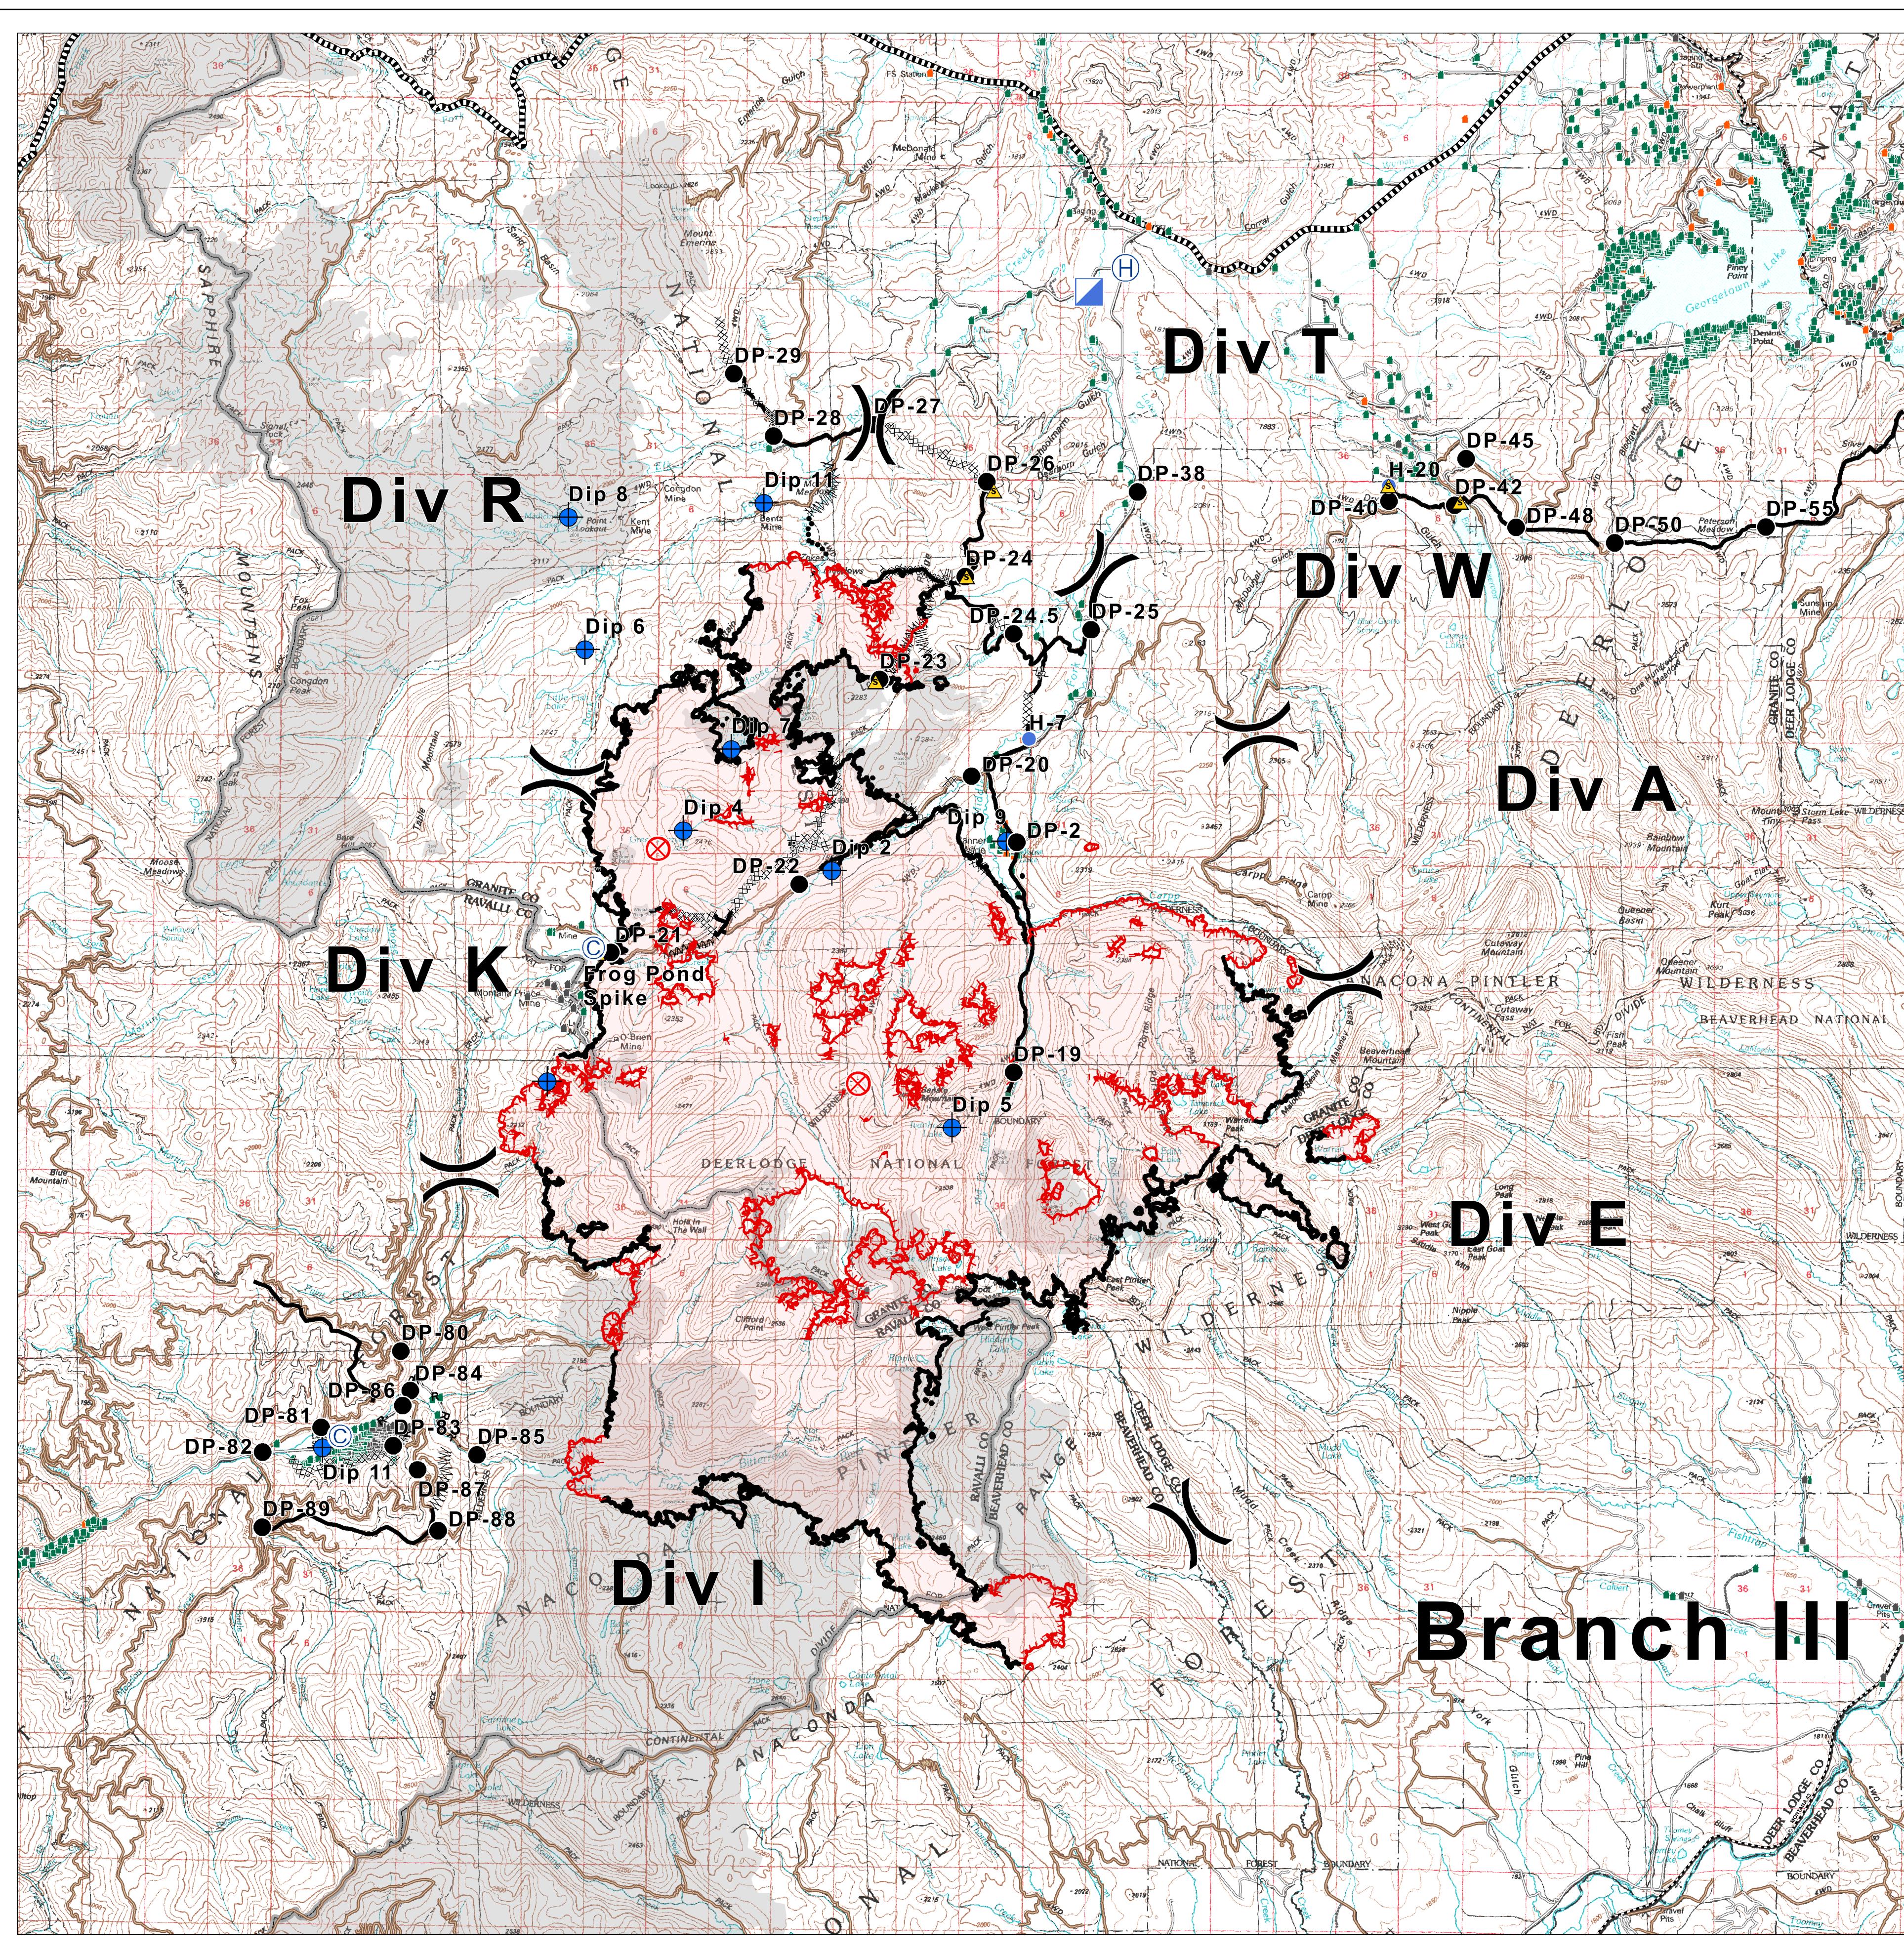

## BRIEFING MAP

9/19/2017

Meyers Sapphire Complex

> Meyers Fire

MT-BDF-002217

| · · · · ·         | Uncontrolled Fire Edge           |
|-------------------|----------------------------------|
|                   | Completed Line                   |
| R · R ·           | Road as Completed Line           |
| ****              | Completed Dozer Line             |
| <u> ● ● ● ● ●</u> | Completed Burnout                |
|                   | Line Break Completed             |
|                   | Fire Break Planned or Incomplete |
|                   | Planned Fire Line                |
| •••••             | Planned Secondary Line           |
|                   | Incident Command Post            |
| $\bigcirc$        | Camp                             |
|                   | Drop Point                       |
| (H)               | Helibase                         |
|                   | Helispot                         |
| +                 | Dip Site                         |
| $\bigotimes$      | Fire Origin                      |
| Ś                 | Safety Zone                      |
|                   | Single Residence                 |
|                   | Non Residential Commercial       |
|                   | Other Minor Structures           |
|                   | Fire History Post 1980           |