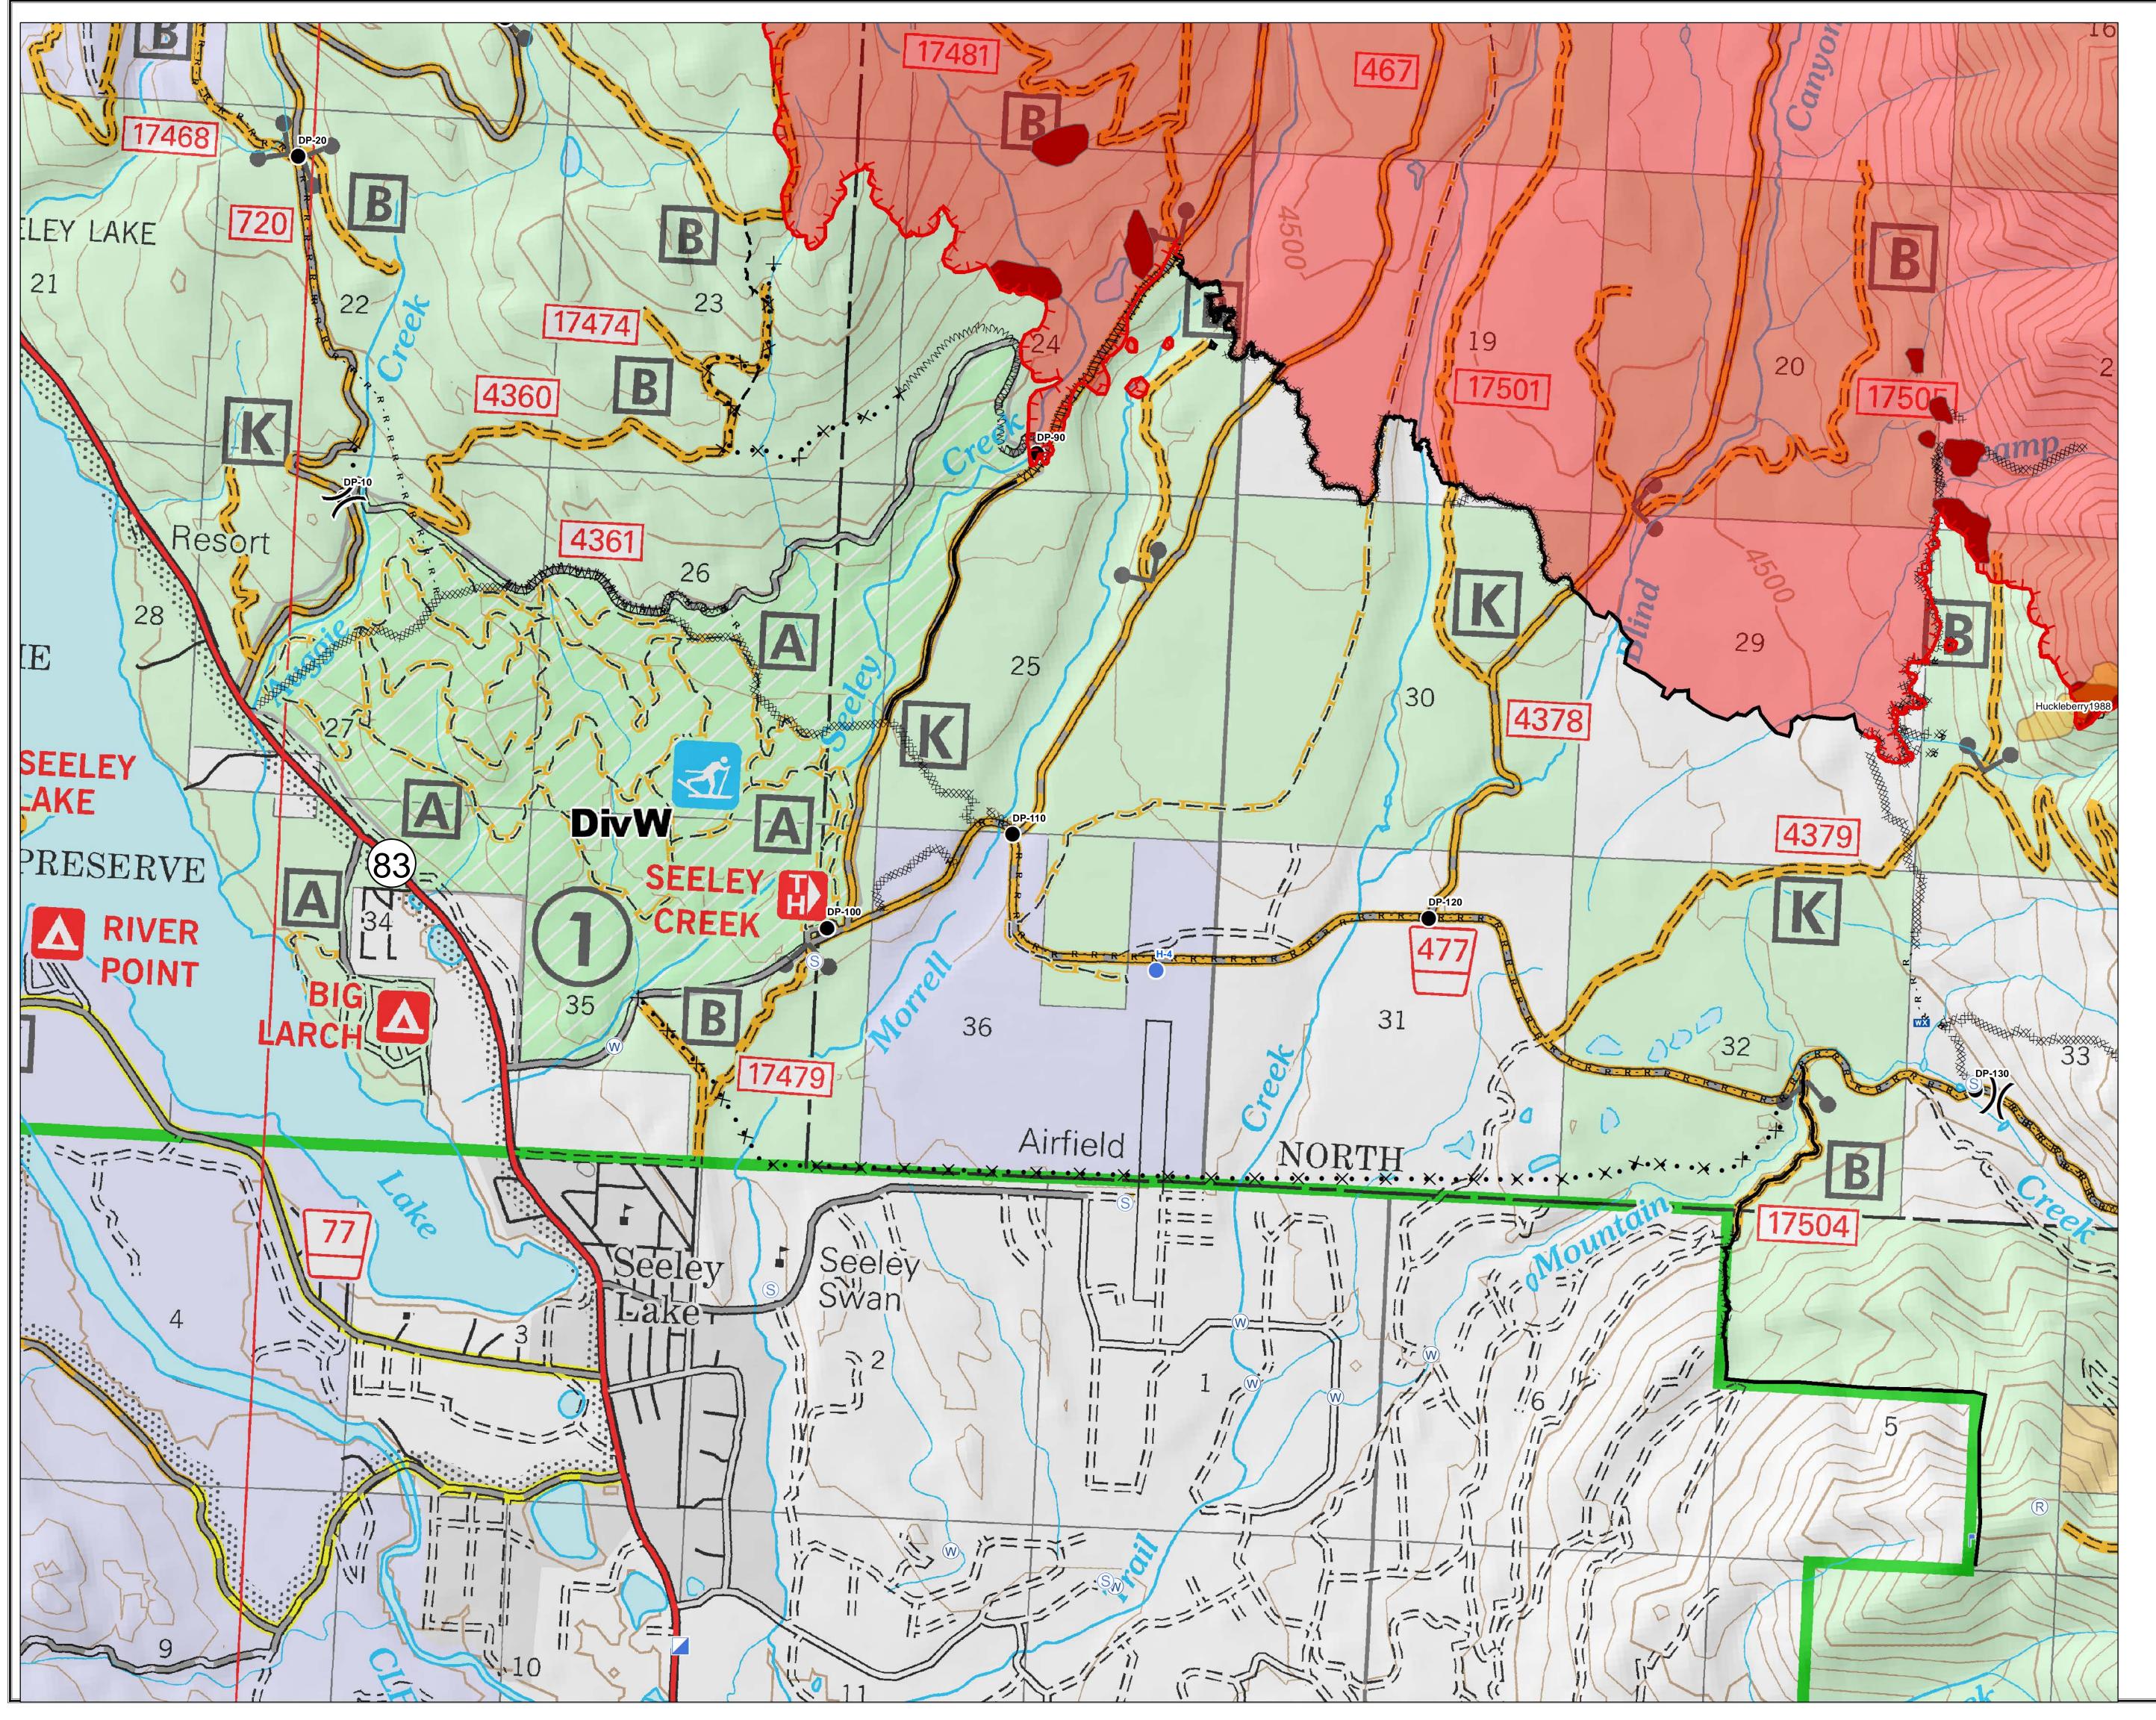

## **Rice Ridge Fire**

MT-LNF-001464

DIV W Operations Map August 24, 2017

16,650 Acres (IR Flight 8/23/17)

| )(        | Division Break                   |
|-----------|----------------------------------|
| R         | Repeater                         |
| $\bullet$ | Drop Point                       |
|           | Helispot                         |
|           | Incident Command Post            |
| Ē         | Lookout                          |
| WX        | Mobile Weather Unit              |
| S         | Staging Area                     |
| W         | Water Source                     |
|           | Completed Line                   |
| <b></b>   | Uncontrolled Fire Edge           |
| н - н - н | Completed Hand Line              |
| R - R - R | Road as Completed Line           |
|           | Line Break Completed             |
|           | Completed Dozer Line             |
| ו•×       | Proposed Dozer Line              |
|           | Fire Break Planned or Incomplete |
|           | Planned Fire Line                |
| •         | Highlighted Manmade Feature      |
|           | Fire Perimeter                   |
|           | Fire History                     |
|           | IR_IntenseHeat                   |