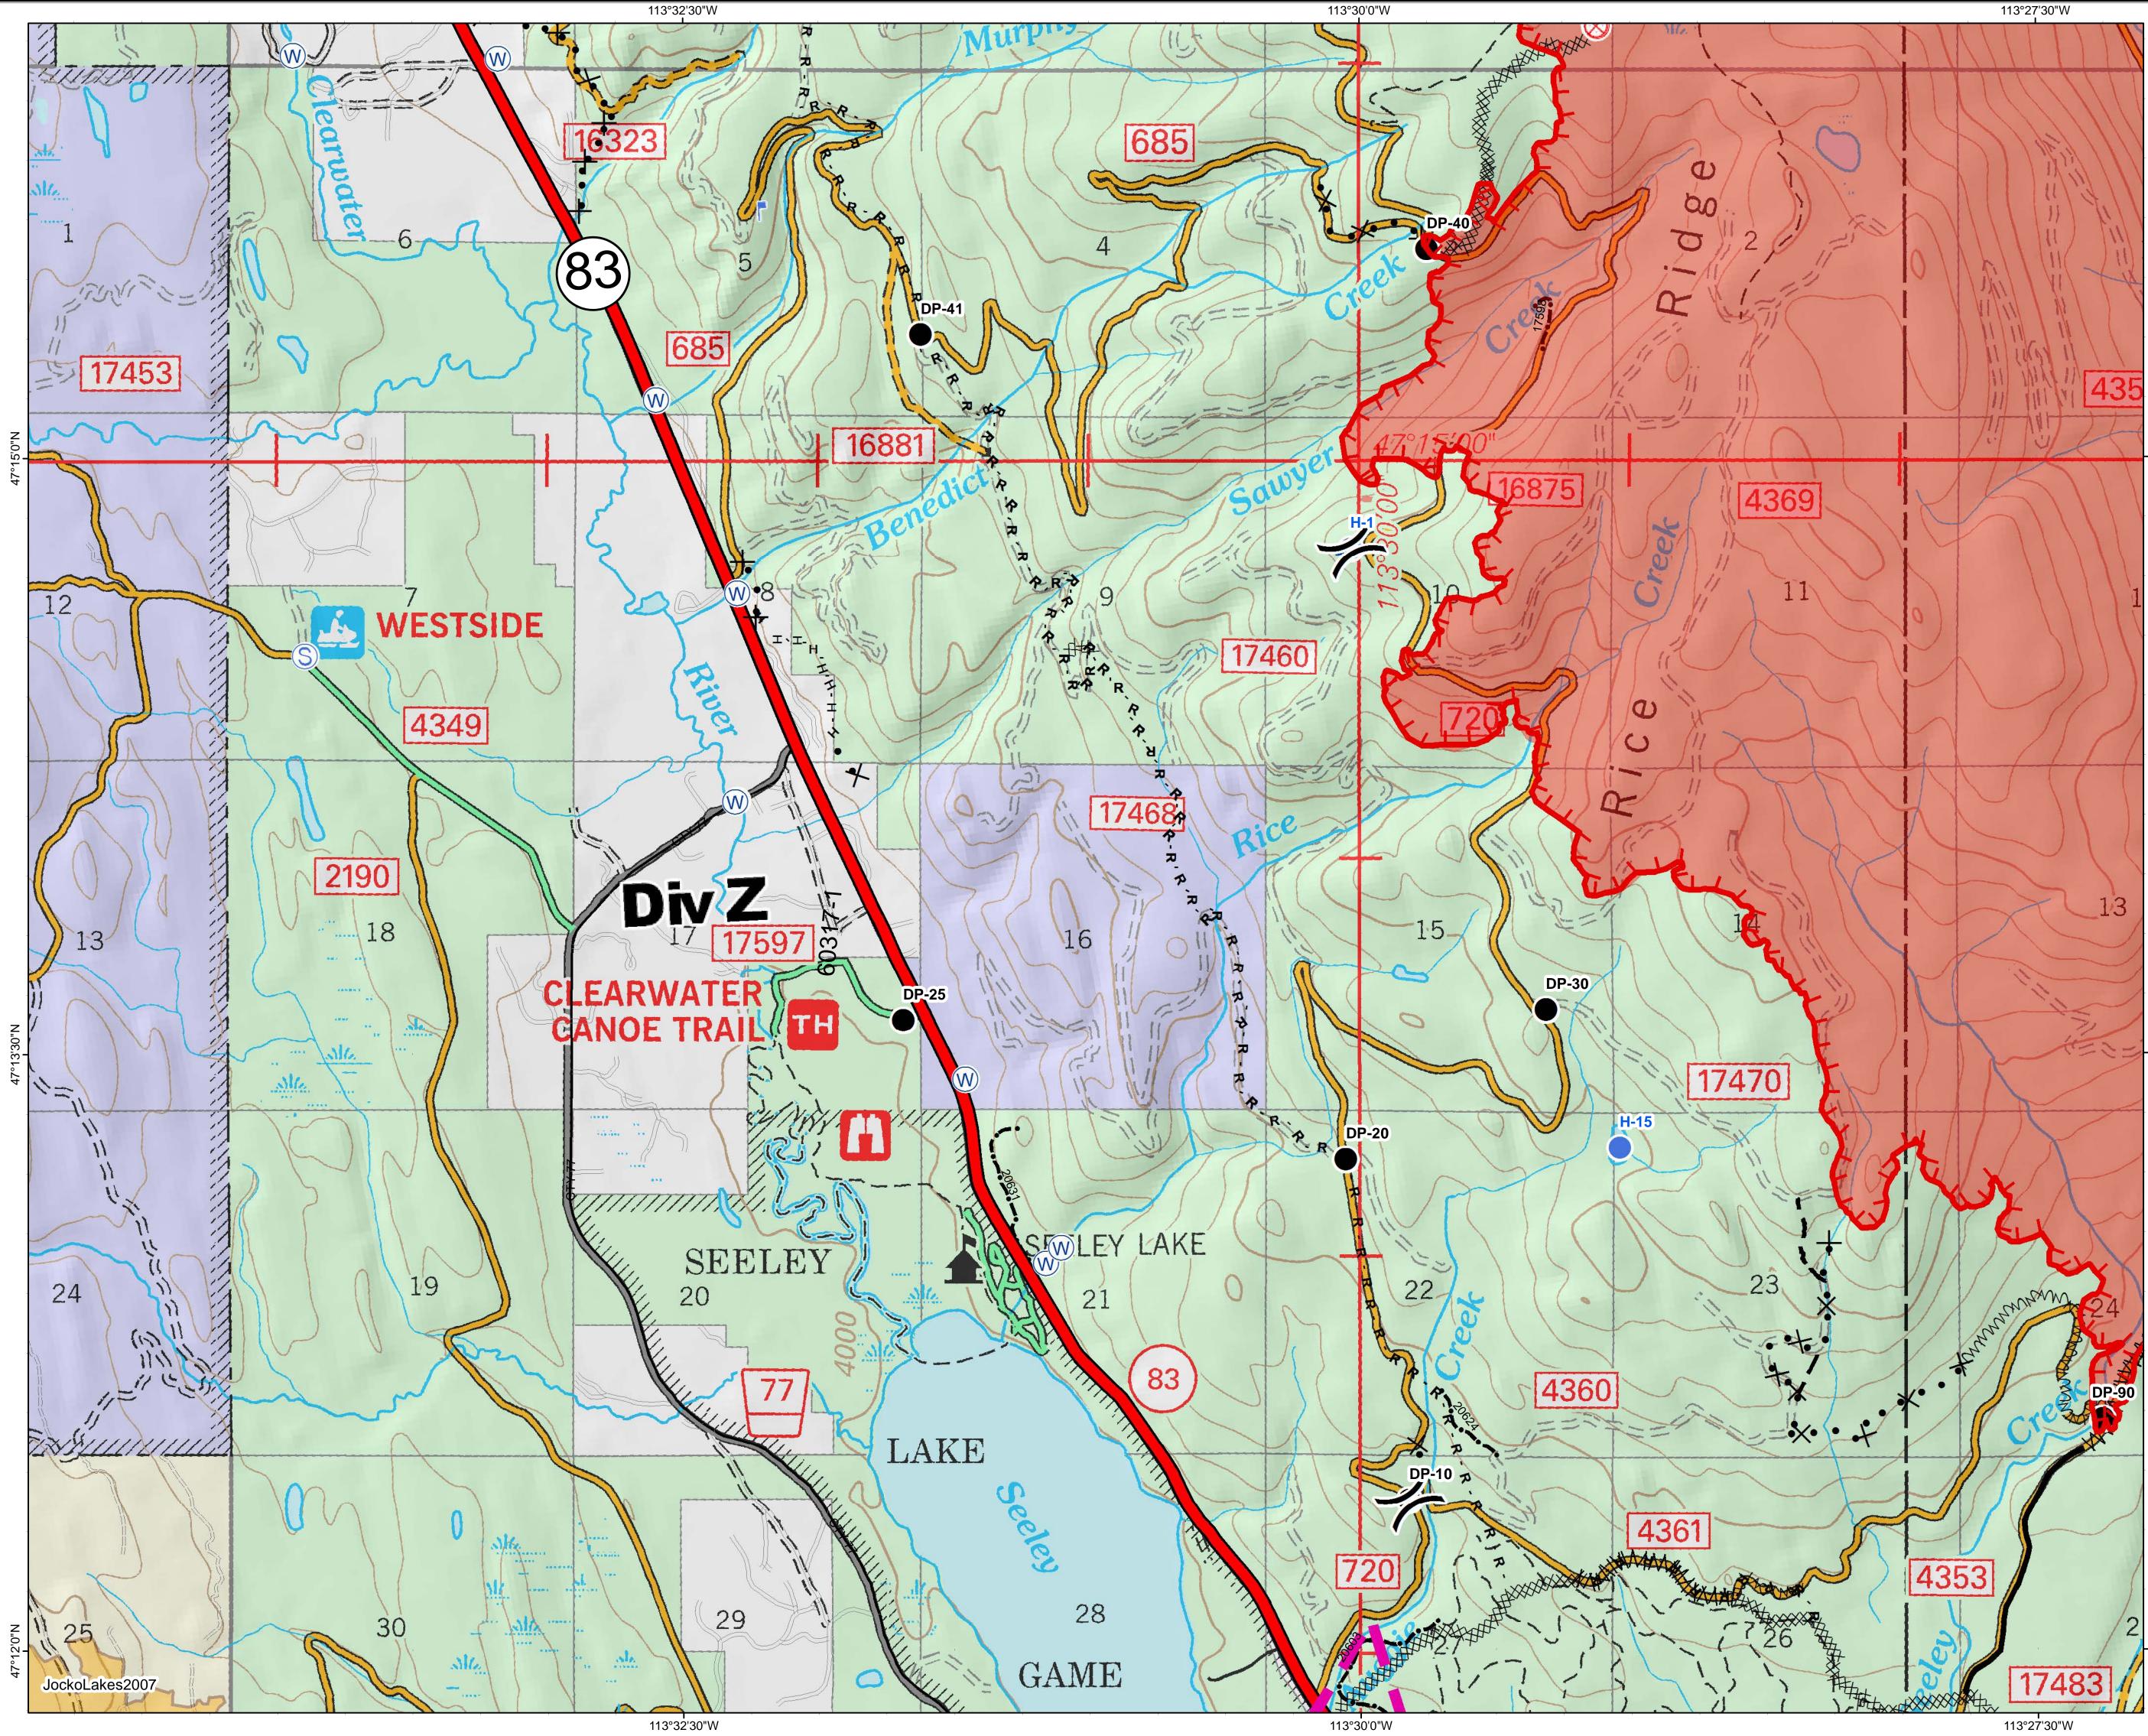

## **Rice Ridge Fire**

MT-LNF-001464

DIV Z **Operations Map** August 25, 2017

17,991 Acres (IR Flight 8/25/17)

| )(         | Division Break                   |
|------------|----------------------------------|
| lacksquare | Drop Point                       |
| ¢ja        | Fire Origin                      |
|            | Helispot                         |
| Ē          | Lookout                          |
| WX         | Mobile Weather Unit              |
| S          | Staging Area                     |
| W          | Water Source                     |
|            | Completed Line                   |
|            | Uncontrolled Fire Edge           |
| н - н - н  | Completed Hand Line              |
| R · R · R  | Road as Completed Line           |
|            | Line Break Completed             |
| ******     | Completed Dozer Line             |
| ו•×        | Proposed Dozer Line              |
| ~~~~~~     | Fire Break Planned or Incomplete |
|            | Planned Fire Line                |
|            | Interstate and Highways          |
|            | Private Roads                    |
|            | County                           |
|            | Plum Creek Roads                 |
| •—•—•—•    | Short Term Spec Roads            |
|            | Fire Perimeter                   |
|            | Fire History                     |
|            |                                  |

0.35 0.175

0.7 Miles