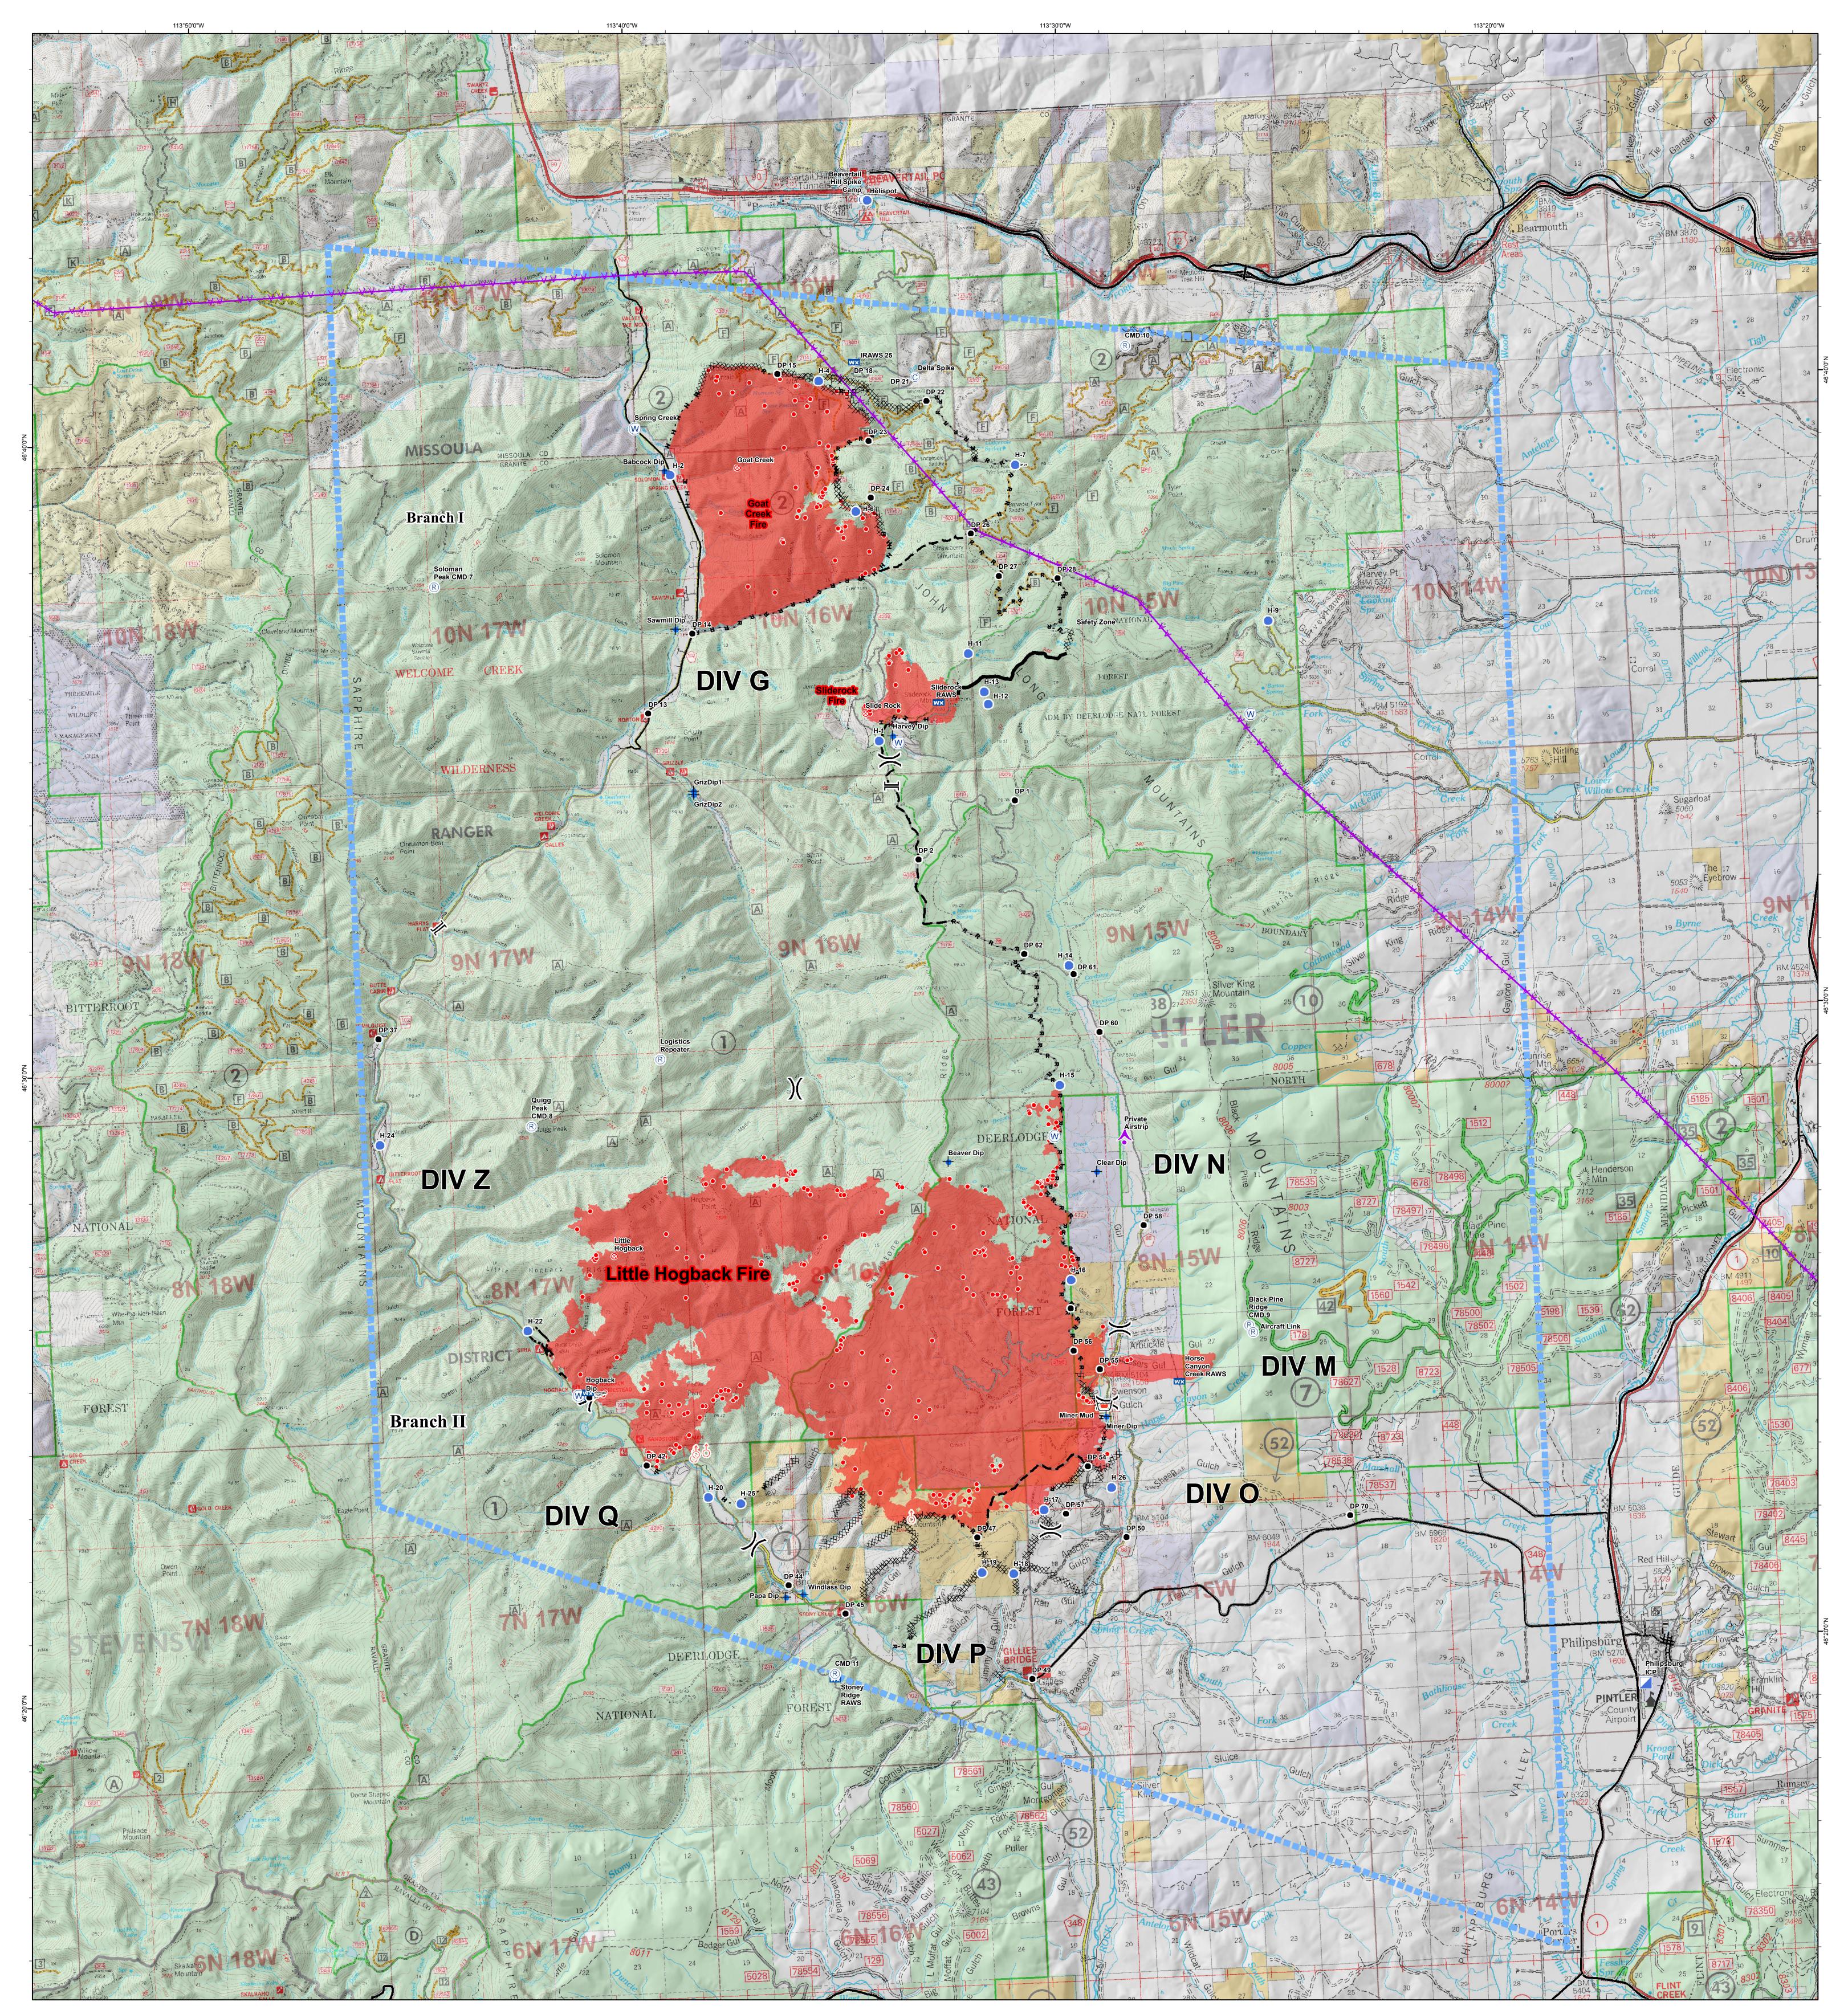

## Sapphire Complex

## Air Operations Map

MT-LNF-001463 8/20/2017

Approximate Fire Acres 8/19/2017

Goat Creek 8,112 ac Slide Rock 873 ac Little Hogback 27,071 ac Complex Total 36,056 ac

TFR Aug 17

)(

][

Ŷ

 $\mathbb{R}$ 

1

 $\odot$ 

+

**Division Break** 

Branch Break

Aerial Hazard

Camp

Dip Site

| • | Drop Point | н-н-н- Сотр | leted Hand Line | Completed Dozer Line | - PUBLIC-HWY |
|---|------------|-------------|-----------------|----------------------|--------------|
|---|------------|-------------|-----------------|----------------------|--------------|

Isolated Heat

Fire Perimeter

- ---- Completed Burnout × • Proposed Dozer Line ----- PUBLIC ASPHALT
- R-R-R- Road as Completed Line ---- Planned Fire Line ----- PUBLIC DIRT or GRAVEL
- Repeater Incident Command Post Line Break Completed AA AA Aerial Hazard Access or private Road
- Retardant/Mud Pit Mobile Weather Unit

- Spot Fire
  - Water Source

Fire Origin

Helispot