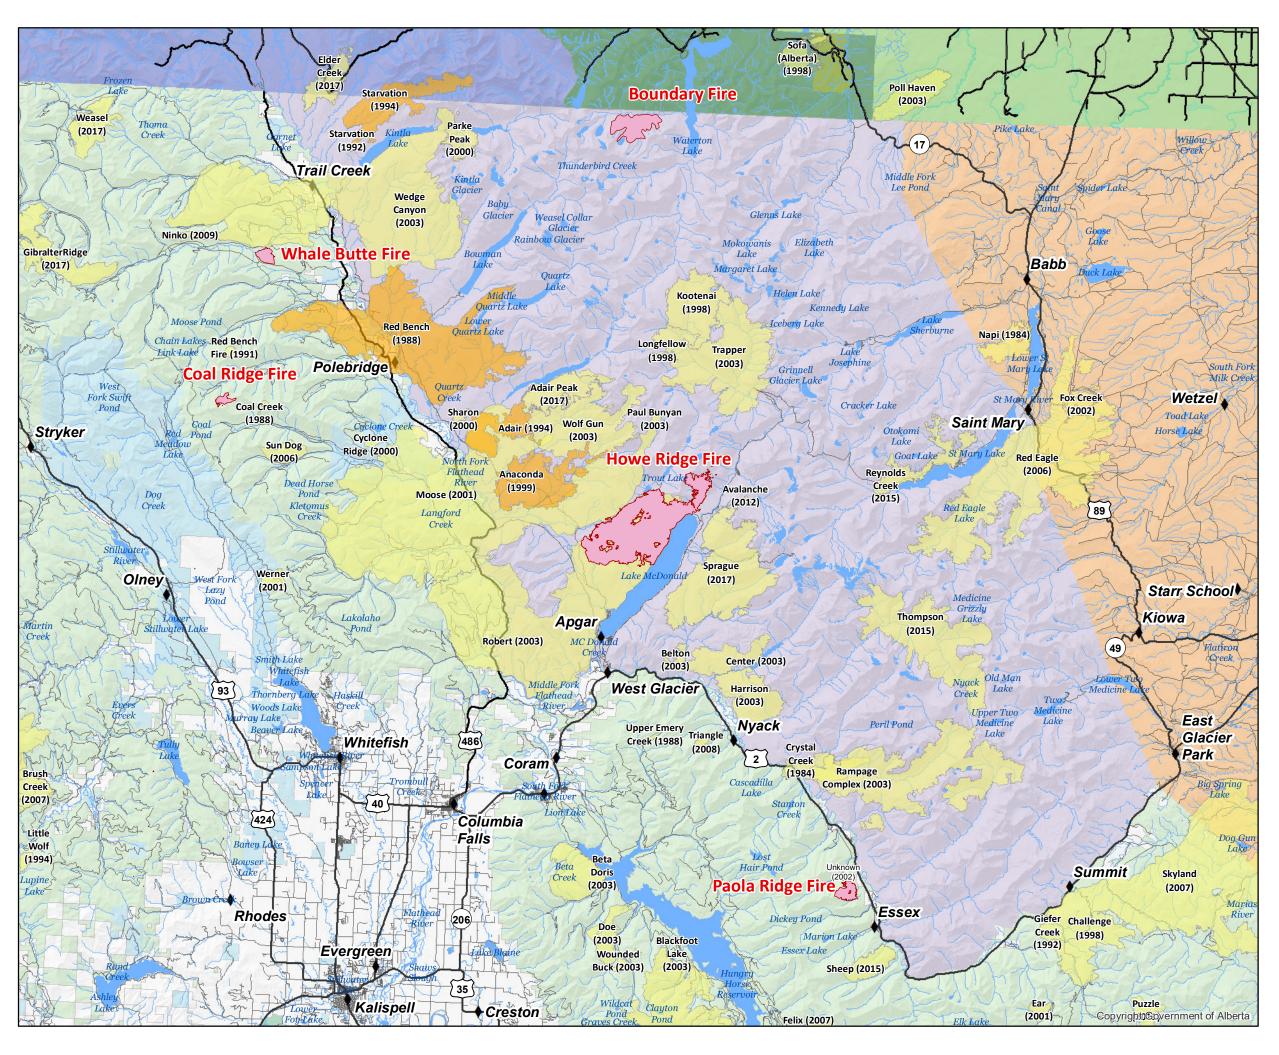

## **Fire History**

🧭 Wildfire Daily Fire Perimeter

## Large Fire History: 1984 to 2017

- Fires with Start Dates Post Sept. 1
- All Other Historic Fires
- ♦ Towns
- Roads
- Waterbodies
- ~~ Rivers and Streams

## Land Management

USFS

- BIA
- USFWS
- Private
- State

## **Canadian Provinces**

- Alberta
- British Columbia
- Waterton Lakes National Park
- 루 Canadian First Nation

HOWE RIDGE (MT-GNP-369) 12,420 acres as of 08/24/18 @ 2222 hrs BOUNDARY (MT-GNP-473) ~2,125 acres as of 08/24/18 @ 1000hrs COAL RIDGE (MT-FNF-377) 280 acres as of 08/24/18 @ 2233 hrs PAOLA RIDGE (MT-FNF-374) 712 acres as of 08/24/18 @ 2216 hrs WHALE BUTTE (MT-FNF-384) 489 acres as of 08/24/18 @ 2233 hrs