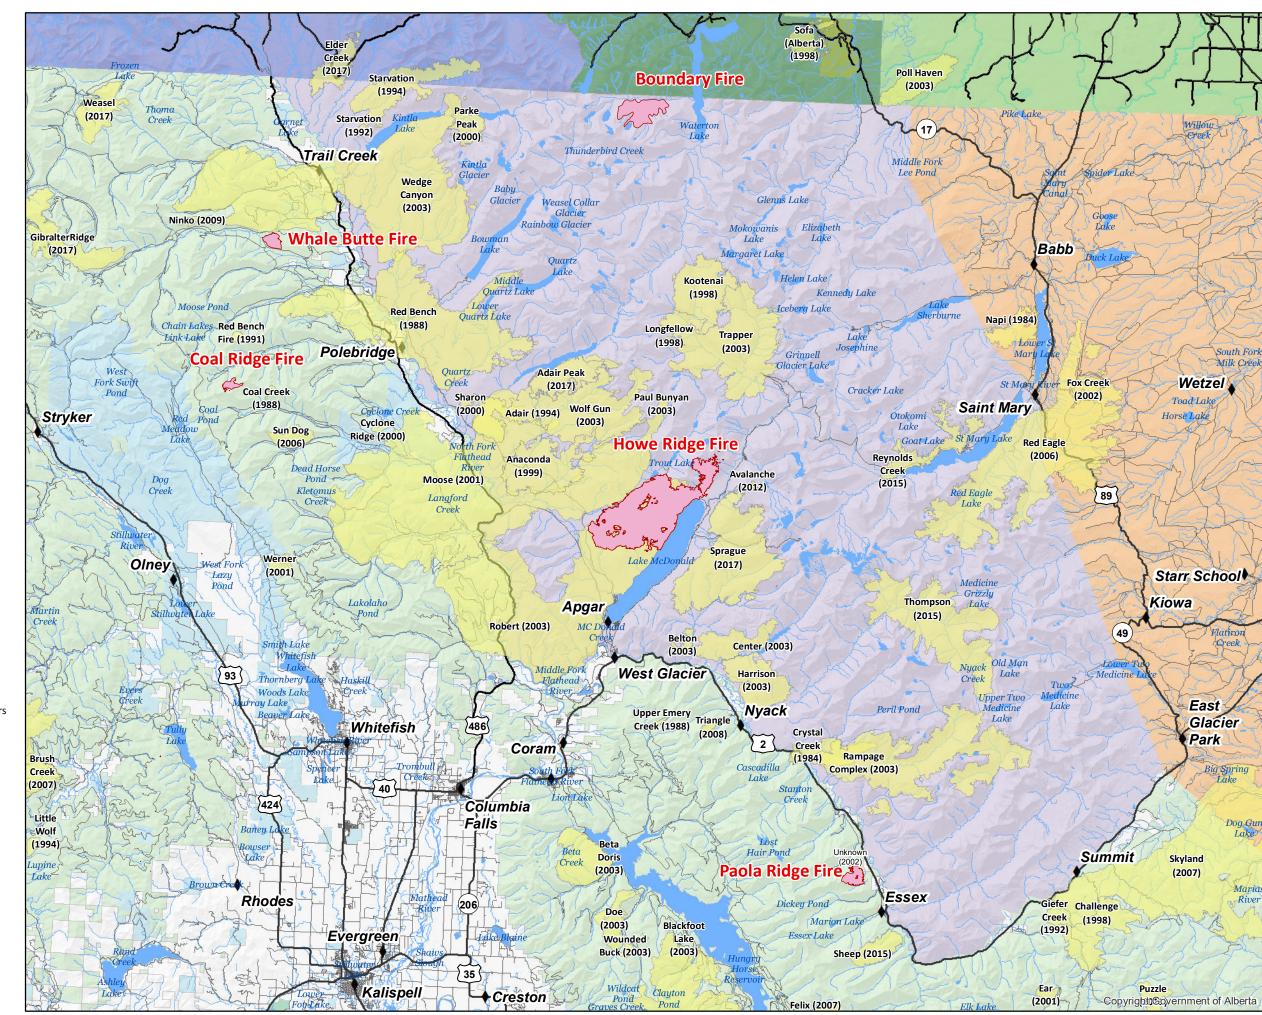

## **Canadian Provinces**

Alberta

British Columbia

Canadian First Nation

Waterton Lakes National Park

HOWE RIDGE (MT-GNP-369) 12,420 acres as of 08/24/18 @ 2222 hrs BOUNDARY (MT-GNP-473) ~2,125 acres as of 08/24/18 @ 1000hrs COAL RIDGE (MT-FNF-377) 280 acres as of 08/24/18 @ 2233 hrs PAOLA RIDGE (MT-FNF-374) 712 acres as of 08/24/18 @ 2216 hrs WHALE BUTTE (MT-FNF-384) 489 acres as of 08/24/18 @ 2233 hrs