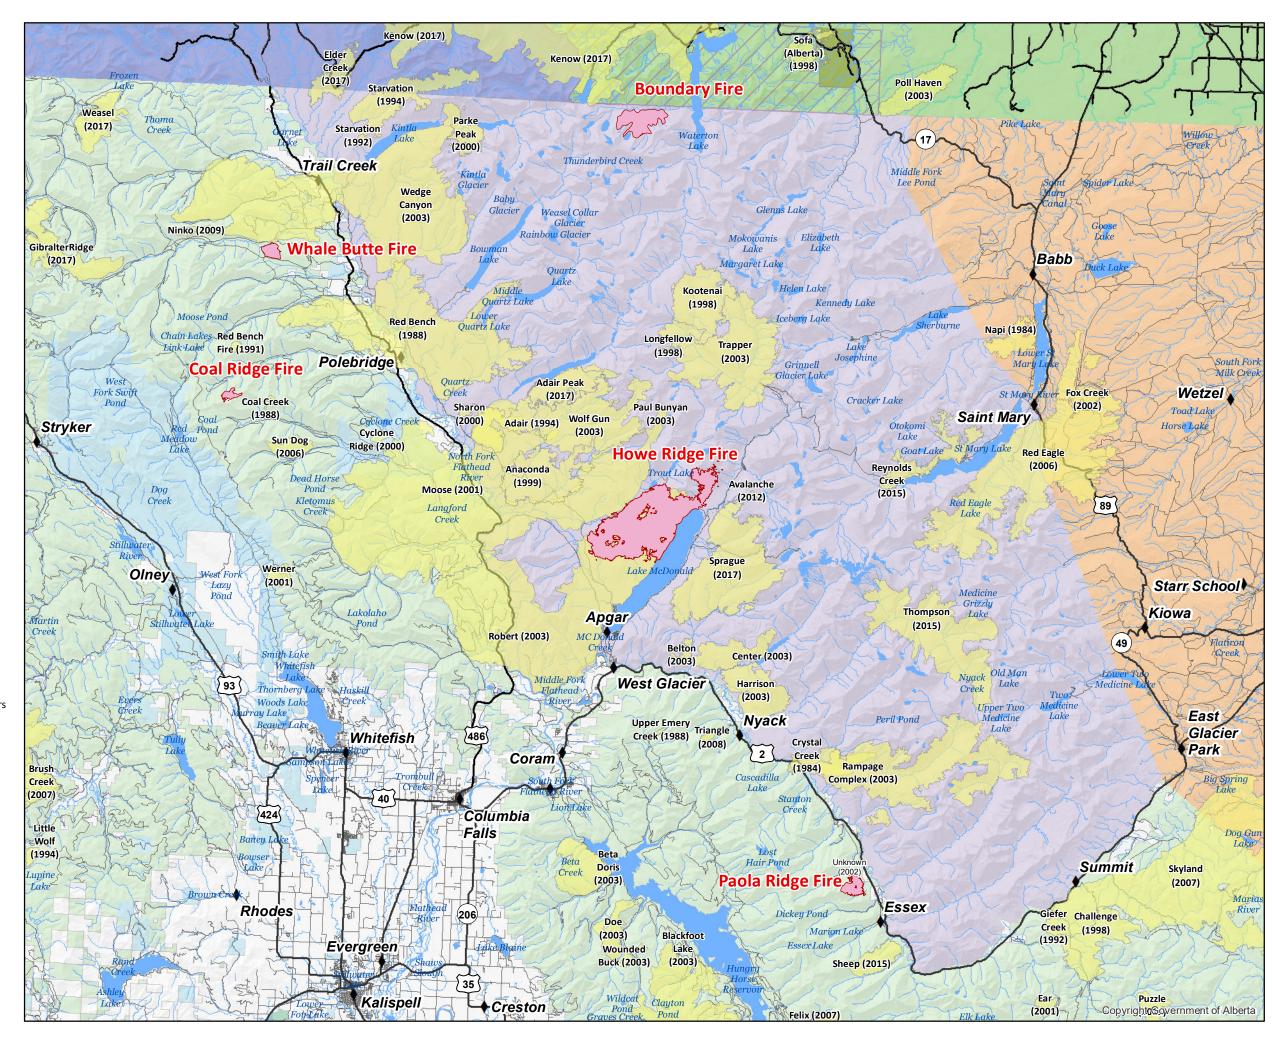

## Large Fire History: 1984 to 2017

- Historic Fire Perimeters
- ♦ Towns
- ---- Roads
- Waterbodies
- Rivers and Streams

## **Land Management**

- NPS
- USFS
- BIA
- USFWS
- Private
- State

## **Canadian Provinces**

- Alberta
- British Columbia
- Canadian First Nation
- Waterton Lakes National Park

HOWE RIDGE (MT-GNP-369) 12,457 acres as of 08/31/18 @ 2325 hrs BOUNDARY (MT-GNP-473) ~2,127 acres as of 08/31/18 @ 2325 hrs COAL RIDGE (MT-FNF-377) 280 acres as of 08/31/18 @ 2325 hrs PAOLA RIDGE (MT-FNF-374) 768 acres as of 08/31/18 @ 2325 hrs WHALE BUTTE (MT-FNF-384) 511 acres as of 08/31/18 @ 2325 hrs