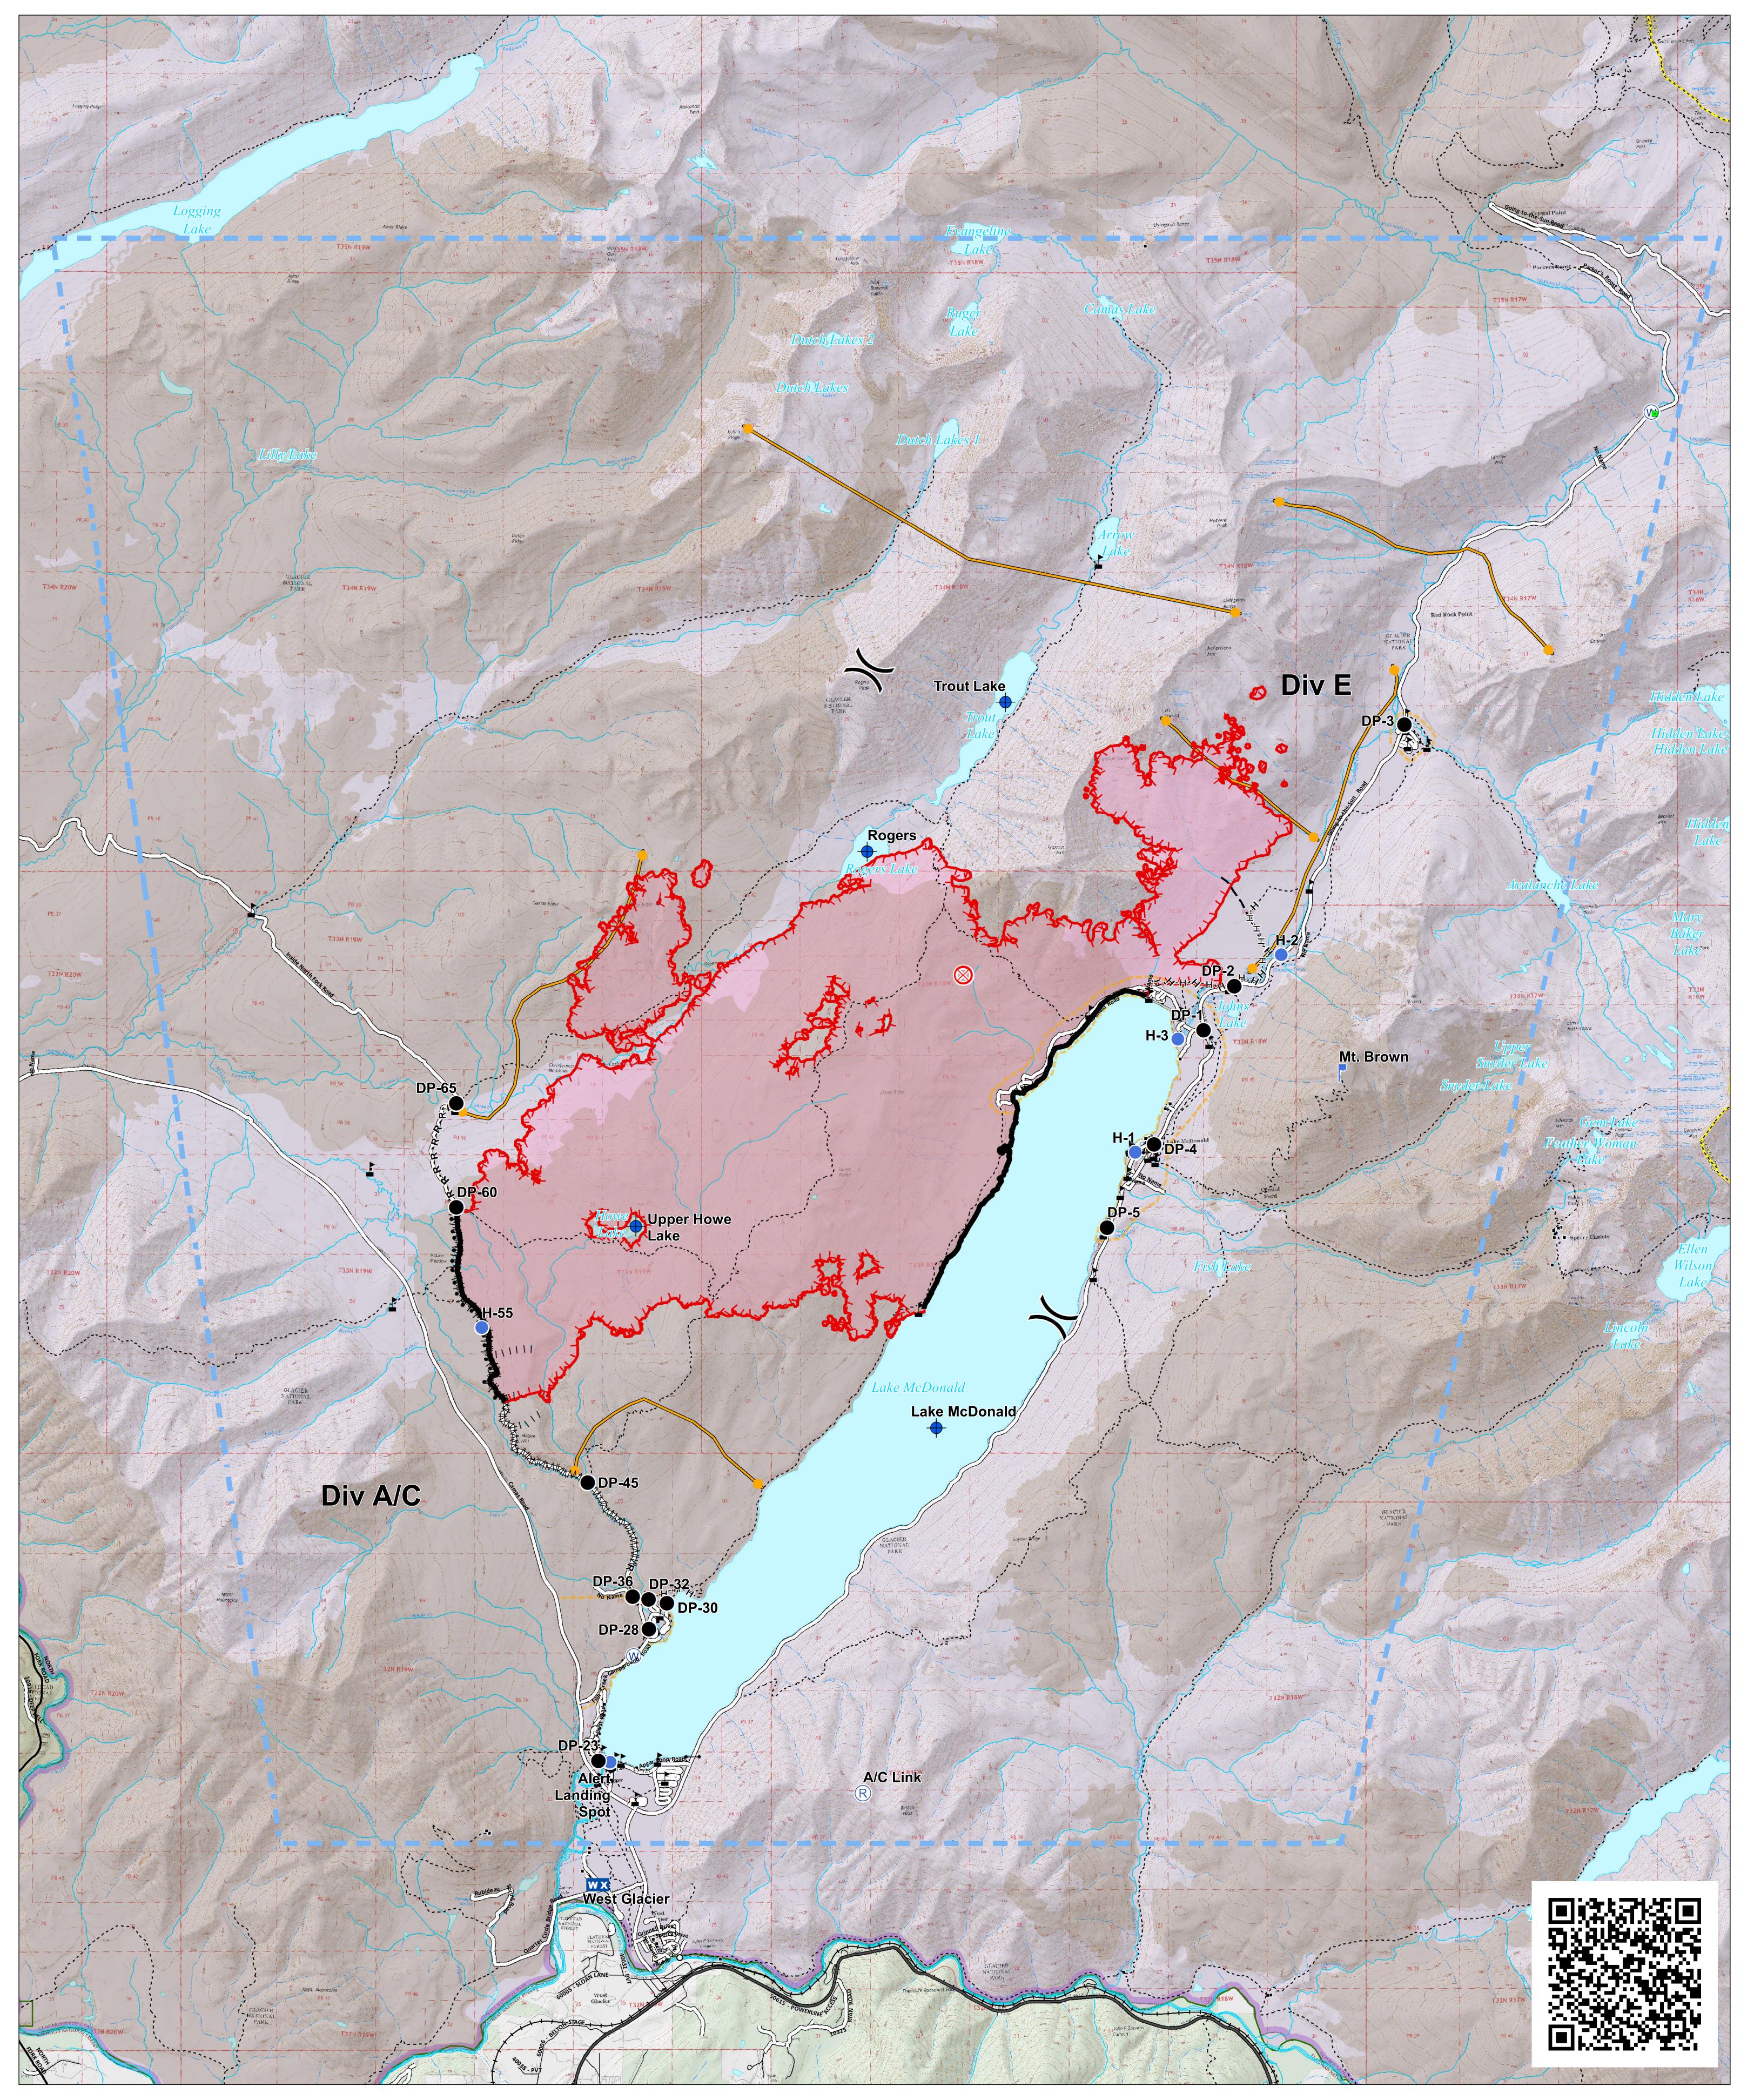

Northern Rockies

Howe Ridge Fire Operations Map MT-GNP-000369 September 22, 2018 14,522 Acres

Park Boundary Completed Line ----- Continental Divide Trail —— Access or Improved Road Dip Site Lookout Division Break Management Action Point ++++ Railroad Drop Point **wx** Mobile Weather Unit Wildfire Daily Fire Perimete MMM Line Break Completed IIII Proposed Burnout **Forest Service** R US Highway Streams Repeater Sire Origin Structures I • I • I • I • I
Completed Burnout National Park Service —— Major Route Waterbody Water Source ← Gate • FNFTowns Private ---- Planned Fire Line ==== Forest and Park Roads Evacuation Area Value at Risk Helispot н-н-н Completed Hand Line Temporary Flight Restriction ----- Trail Fire History Landmark R-R-R Road as Completed Line Uncontrolled Fire Edge Forest Boundary Decommissioned Roads