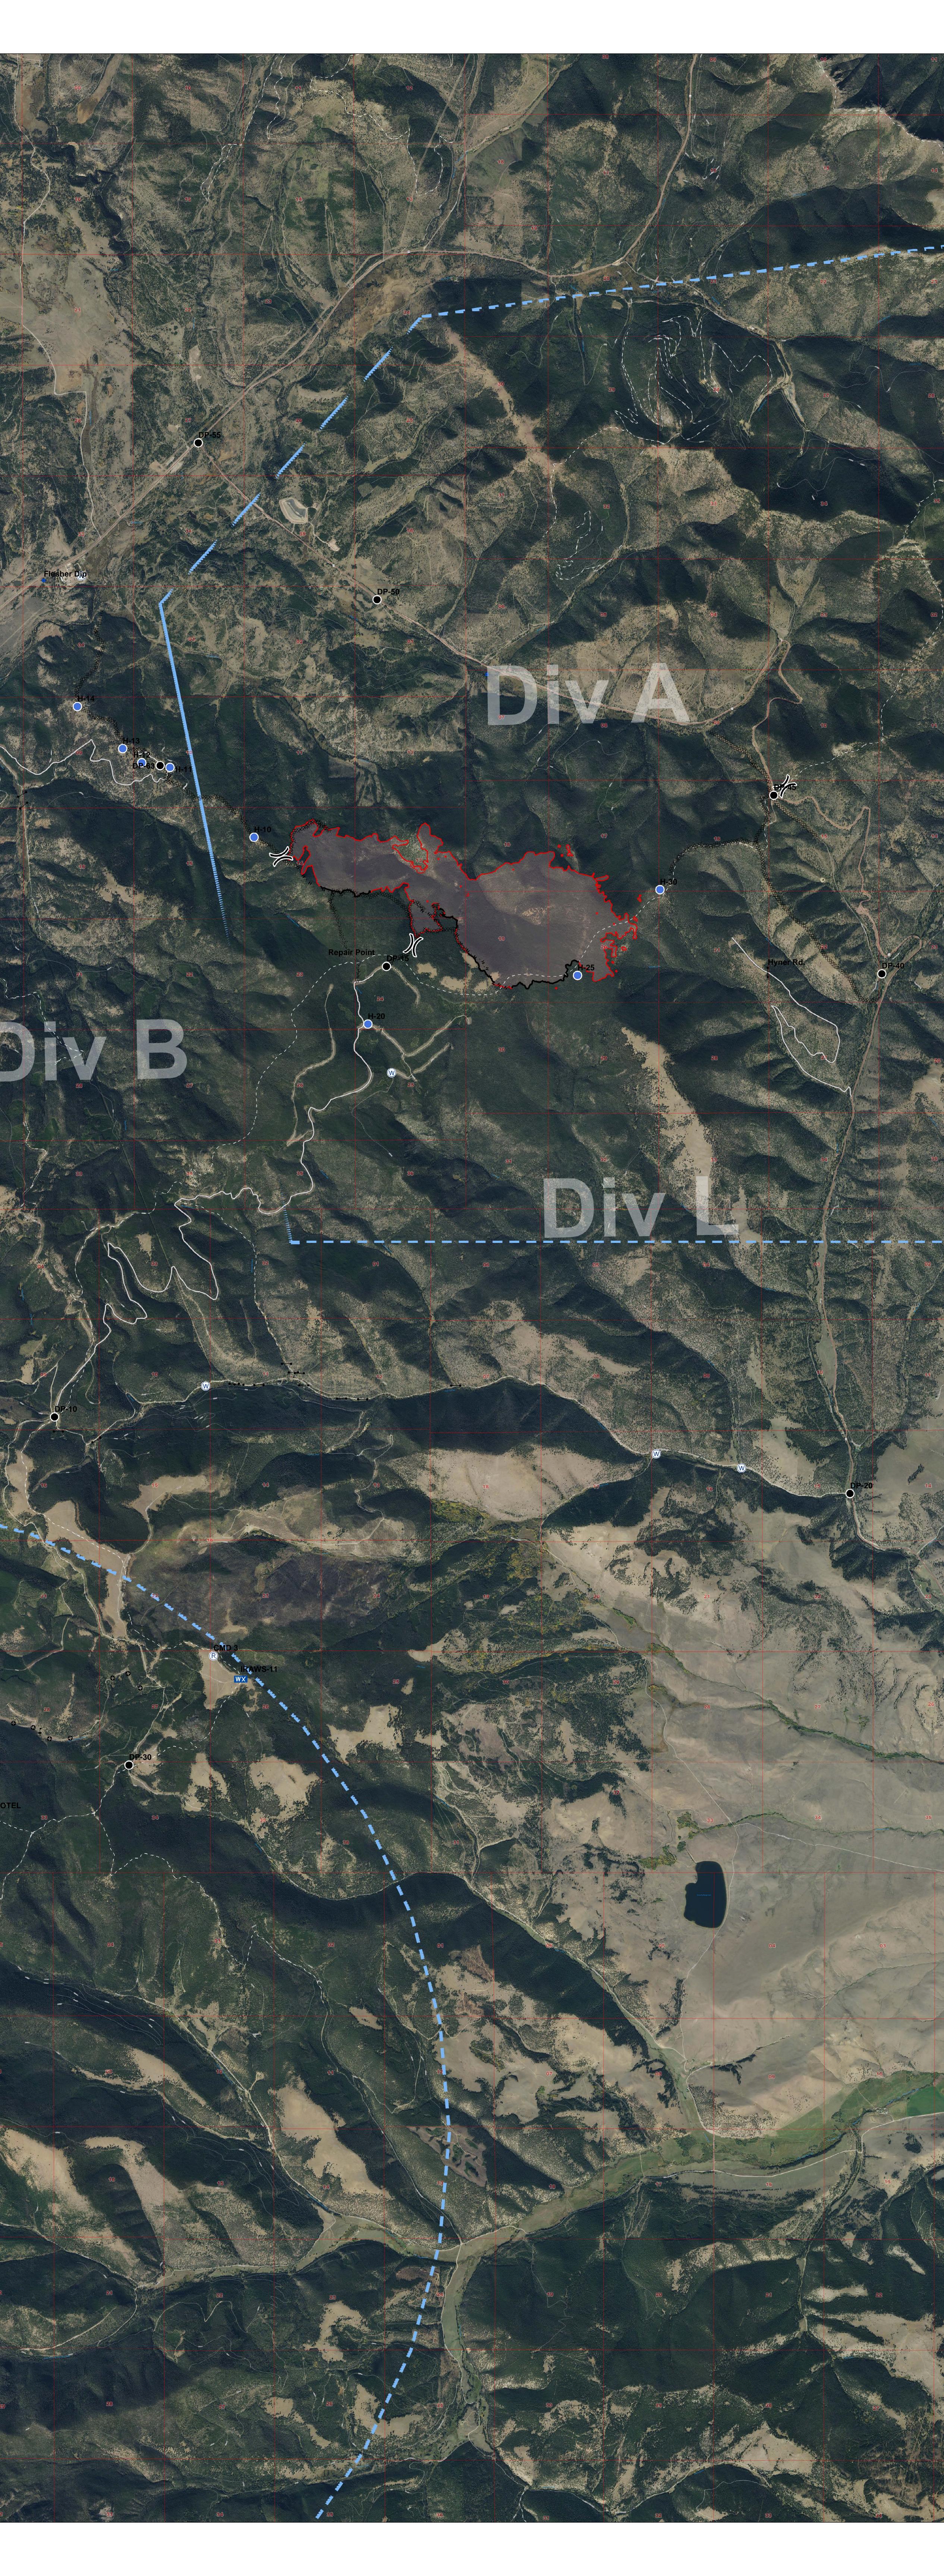

## Hogua Sheeture Div

## Flesher Structure

A A STREET AND A S

| 1 and      |              |                               |                 |                              |
|------------|--------------|-------------------------------|-----------------|------------------------------|
|            |              | IR Scattered Heat             |                 | Completed Line               |
| the market | -            | Dip Site                      |                 | Completed Dozer Line         |
|            | •            | Drop Point                    | н - н - н - н - | Completed Hand Line          |
|            | ••           | Gate                          | R - R - R - R - | Road as Completed Line       |
|            | $(\square)$  | Helibase                      |                 | Access or Improved Road      |
|            | •            | Helispot                      |                 | Temporary Flight Restriction |
|            | WX           | Mobile Weather Unit 🛛 🗢 Other |                 |                              |
| 29         | $\mathbb{R}$ | Repeater                      |                 |                              |
|            |              | Sling Site                    |                 |                              |
|            | S            | Staging Area                  |                 | N                            |
|            | Ŵ            | Water Source                  |                 |                              |
| X          | 1            | Value at Risk                 |                 |                              |