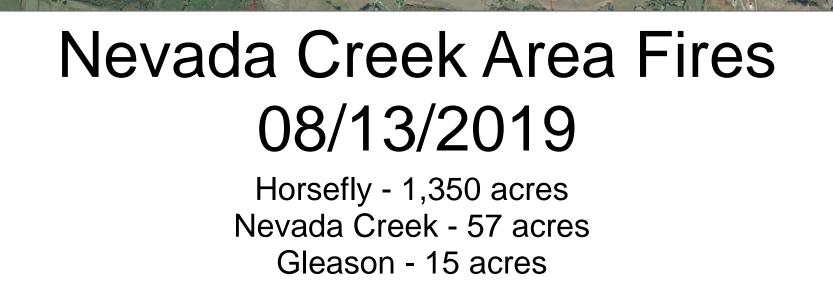

## THE SEARCH STREET



## 



The second se

| and the second |                        |                     |                 |                        |
|----------------|------------------------|---------------------|-----------------|------------------------|
|                |                        | IR Scattered Heat   |                 | Completed Line         |
| minimate by    | <b>+</b>               | Dip Site            | *****           | Completed Dozer Line   |
| and the second | •                      | Drop Point          | н • н • н • н • | Completed Hand Line    |
|                | ••                     | Gate                | R - R - R - R - | Road as Completed Line |
|                | $igodoldsymbol{	heta}$ | Helibase            |                 | Access or Improved Roa |
|                | •