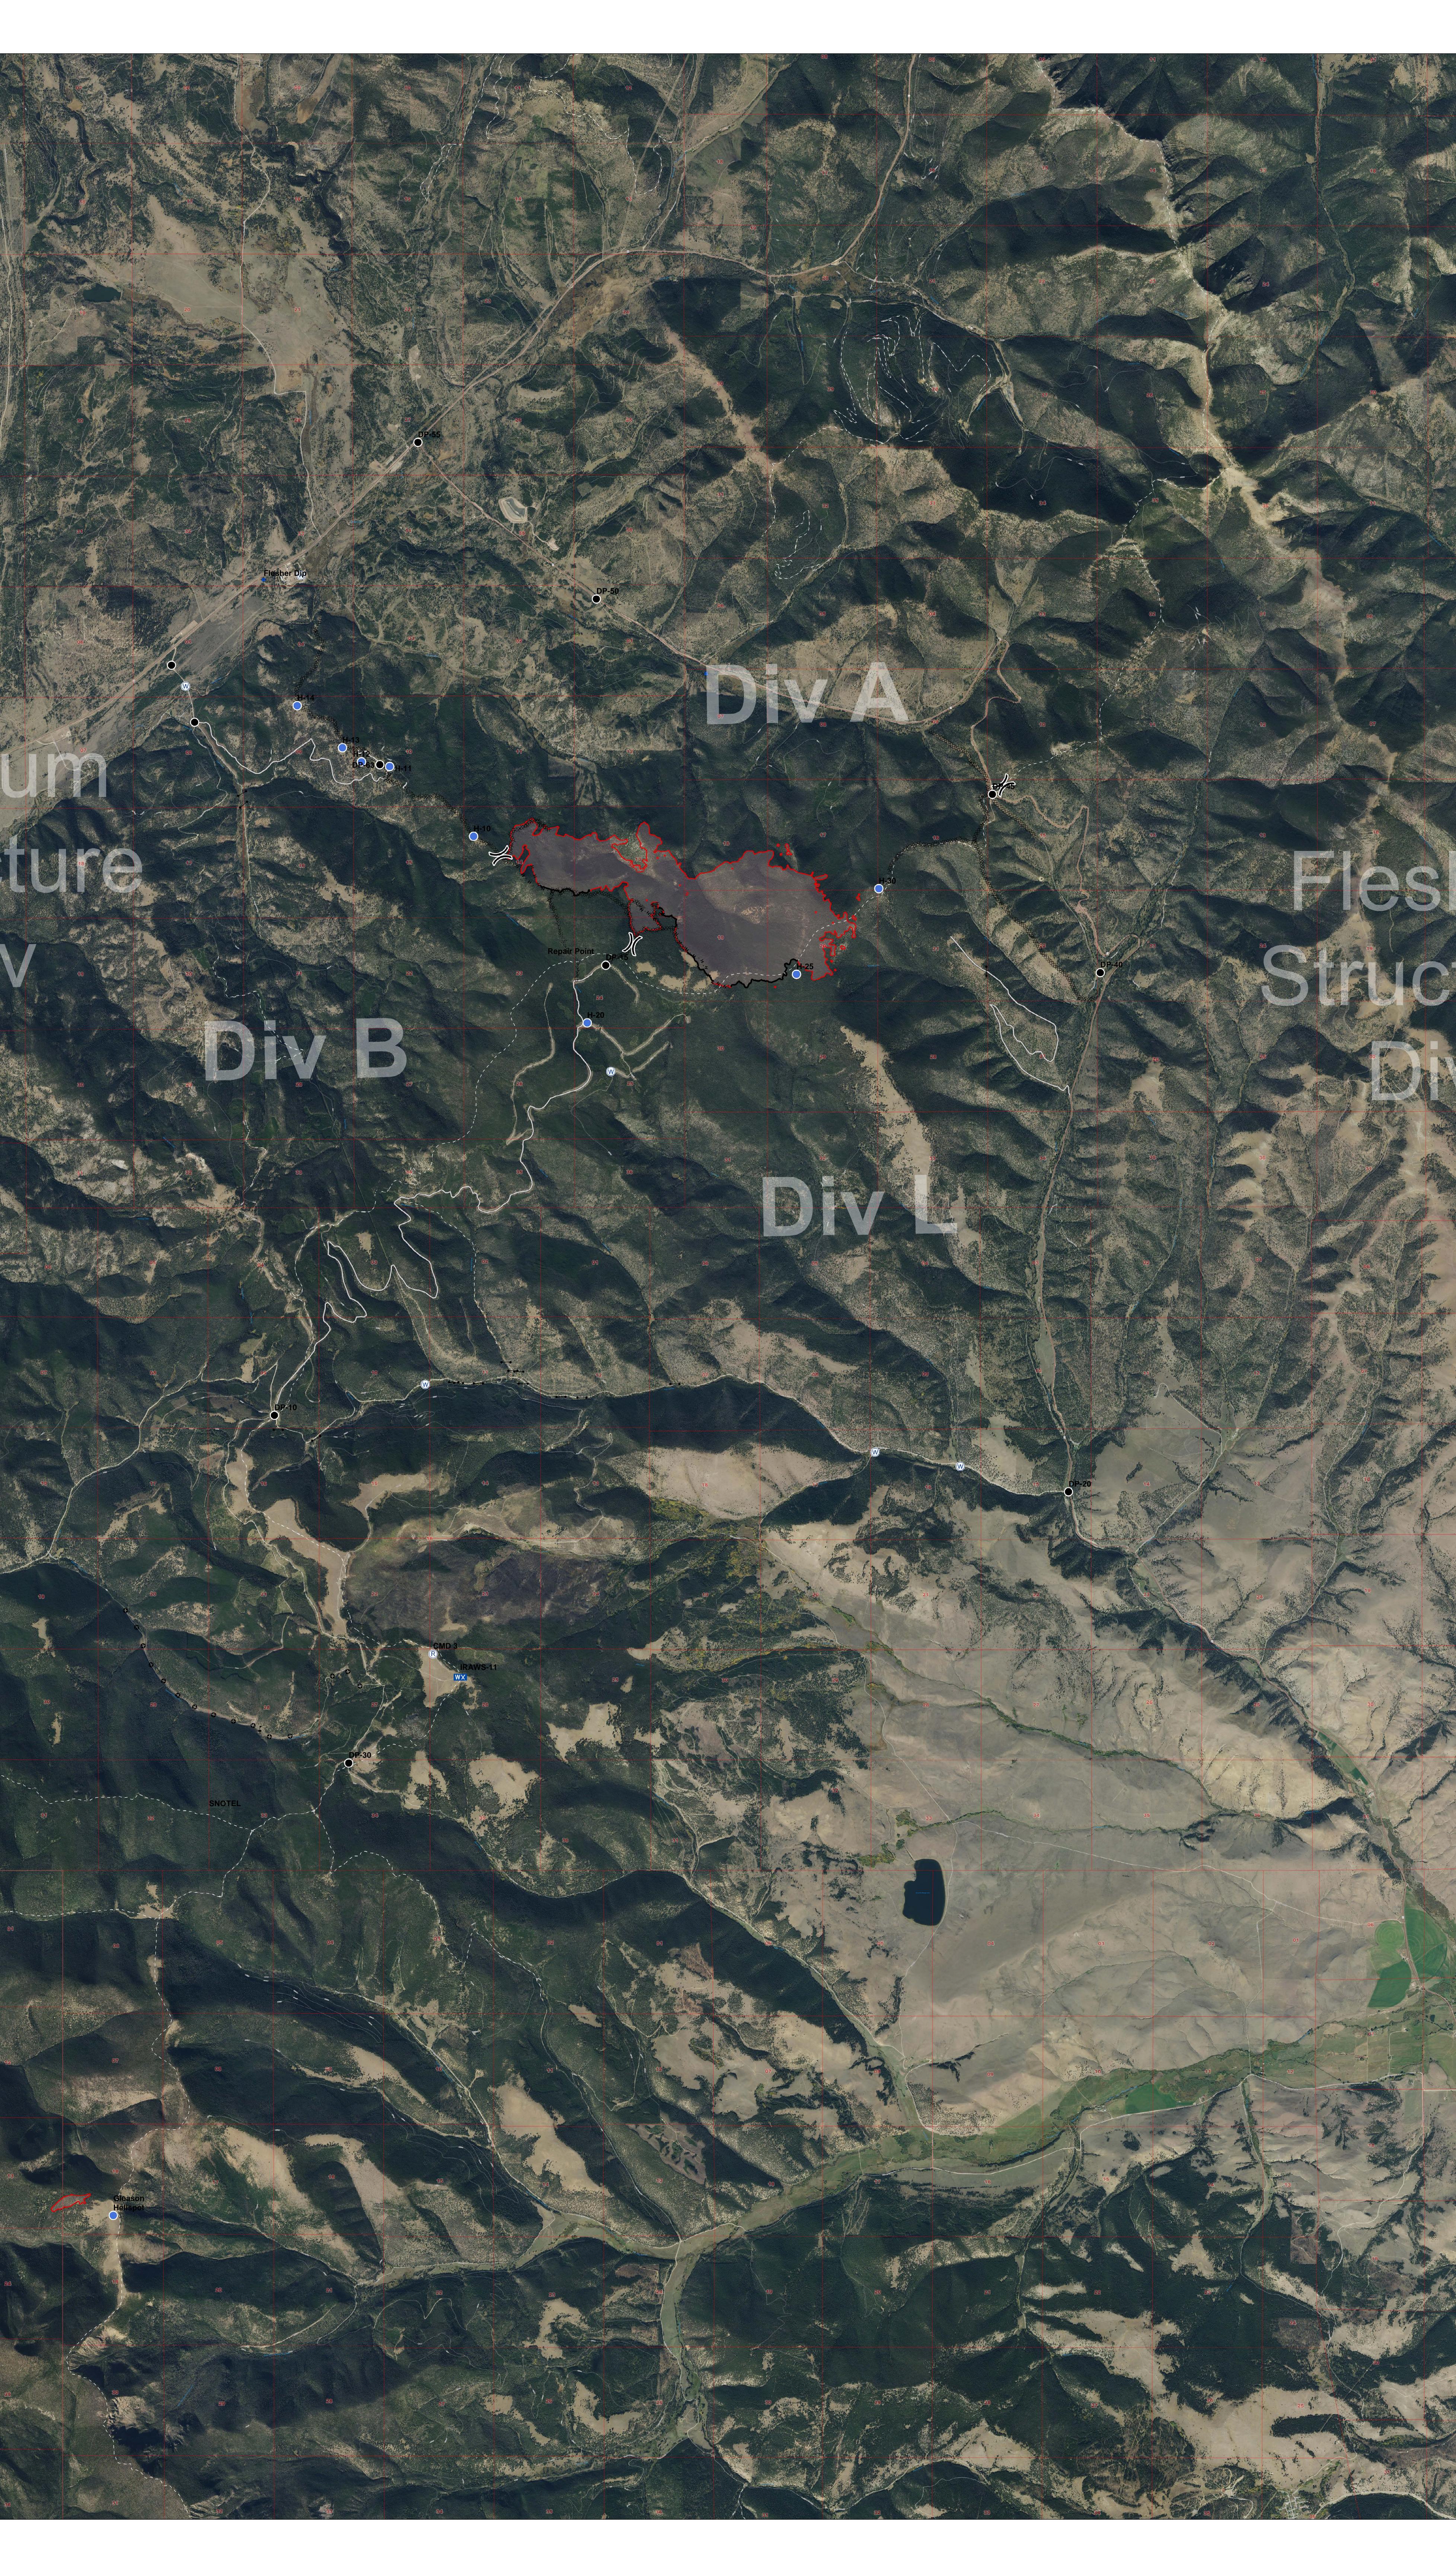

## 

The second se

| and the second |                        |                     |                 |                        |
|----------------|------------------------|---------------------|-----------------|------------------------|
|                |                        | IR Scattered Heat   |                 | Completed Line         |
| minimate by    | <b>+</b>               | Dip Site            | *****           | Completed Dozer Line   |
| and the second | •                      | Drop Point          | н • н • н • н • | Completed Hand Line    |
|                | ••                     | Gate                | R - R - R - R - | Road as Completed Line |
|                | $igodoldsymbol{	heta}$ | Helibase            |                 | Access or Improved Roa |
|                | •                      | Helispot            | 0               | Other                  |
|                | WX                     | Mobile Weather Unit |                 |                        |
|                | R                      | Repeater            |                 |                        |
|                | Å                      | Sling Site          |                 |                        |
|                | S                      | Staging Area        |                 |                        |
|                | W                      | Water Source        |                 |                        |
| A State        |                        |                     |                 |                        |