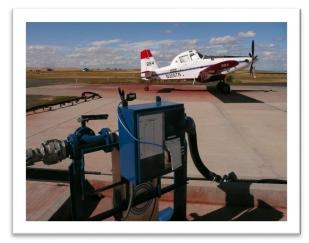

# Nez Perce/Clearwater Fire Management Zone Helicopter Fueling Site Procedures and Maintenance

USFS Government owned fueling sites on the Zone enhance operational flexibility and can assist in limiting fuel service vehicle movements over vast geographic areas. The intent of the remote fuel sites is to help ensure that Jet-A is available to support fire/resource management activities, as well as search and rescue support. The tanks reduce flight exposure and increase operational effectiveness by keeping aircraft tactically engaged rather than flying extended distances for fuel. They also allow aircraft to keep engaged while their fuel service vehicles are en-route or preclude the need for fuels service vehicles to be dispatched. Management of these sites requires strict adherence to quality control procedures to ensure clean fuel. At the identified sites, each Helitack Crew will be responsible to:

- Provide annual and periodic maintenance and oversight of each Jet-A storage facility on the Forest. Use Form HCM-3 Aircraft Fuel Facility Inspection Log for ongoing inspections. Perform a complete inspection at least monthly or at the time the facility is next utilized, whichever is sooner.
- Ensure each facility has a sufficient amount of fuel at all times. Tanks should be kept at least ¾ to full and all times.
- Keep Grangeville Dispatch advised when tanks will need to be filled.
- Brief contractors about Government fuel. When used, the contractor will be charged at the national average rate (as per the current Flight Rate Chart) and they can expect that their fuel trucks will be utilized to refill the tanks throughout the season as needed. Contractors will be paid for Fuel Service Vehicle mileage.
- Inform the Forest Aviation Officer of any needs, problems, or concerns with the facilities.
- Charges and payments will be recorded <u>daily</u> on the pay documents.
- Fuel in tanks that has not been used for two full seasons will be considered for removal. Decision
  will be based upon number of gallons used/replaced, visual and biological testing and aviation
  industry Best Practices.