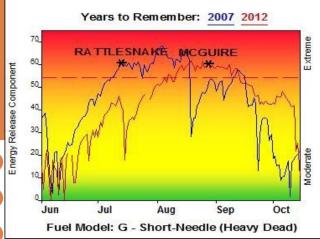

ased on 20 years data 60\_ Release Component 50 40 30 Energy 10 Jun Jul Aug Sep Oct

## Fire Danger Area:

- ID-NCF > 3000ft
- Fire Wx ID Zone's 102/103
- Uplands SIG
  - Meets NWCG Wx Station Standards

## Fire Danger Interpretation:



EXTREME - Use extreme caution

(Caution) -- Watch for change

Moderate - Lower Potential, but always be aware

Maximum - Highest Energy Release Component by day for 1994 - 2013

Average - shows peak fire season over 20 years (2735 observations) 90th Percentile - Only 10% of the 2735 days from 1994 - 2013 had an Energy Release Component above 54

#### Local Thresholds - Watch out: Combinations

of any of these factors can greatly increase fire behavior: 20' Wind Speed over 20 mph, RH less than 20%, Temperature over 80, 1000-Hour Fuel Moisture less than 10



#### Remember what Fire Danger tells you:

√ Energy Release Component gives seasonal trends

calculated from 2 pm temperature, humidity, daily temperature & rh ranges, and precip duration.

Wind is NOT part of ERC calculation.

Watch local conditions and variations across

the landscape - Fuel, Weather, Topography Listen to weather forecasts -- especially WIND.

#### Past Experience:

Problem fires in this area are often in FM 10 with heavy fuel loading and high potential for torching, spotting and crowning. Beware of the profuse spotting potential of sub-alpine fir. Fire will spread down hill faster than anticipated at night when thermal belts are present. Beetle killed stands will exhibit extreme fire behavior beyond anything you may have ever experienced. Both the 2007 Rattlesnake (10