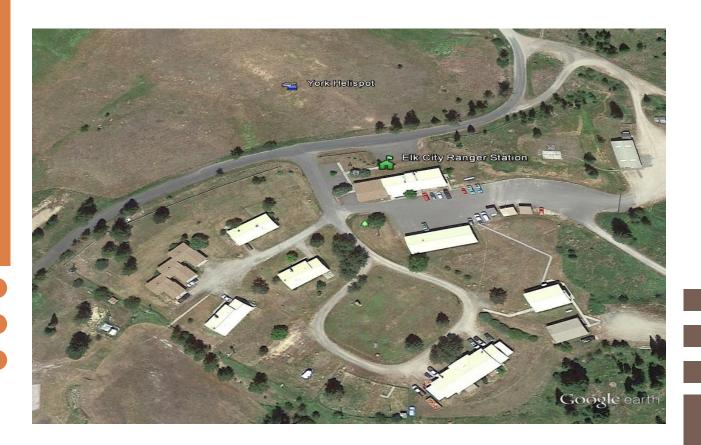

**York Helispot.** Located across street from Elk City Ranger Station in Elk City, ID. 2 gravel pads are present. Some lodging available. No Fuel. ELE. 4010. N45.49.83 x W115.26.07