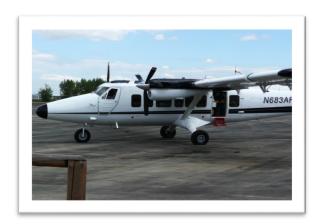

Aircraft: Twin Otter J-14

The Twin Otter is an ideal aircraft for back country operations because of its **STOL** (short takeoff and landing) capabilities.

It can be used for crew shuttling as well as cargo hauling with a pay load of 3300lbs.

Range: 300 miles

**Payload:** 8 Jumpers with cargo, each planeload may have an ICT3. All jumpers have basic 1<sup>st</sup> aid training and EMTs are available on most loads as well as WFRS. (ALL JUMPERS ARE SELF SUFFICIENT FOR THREE DAYS)