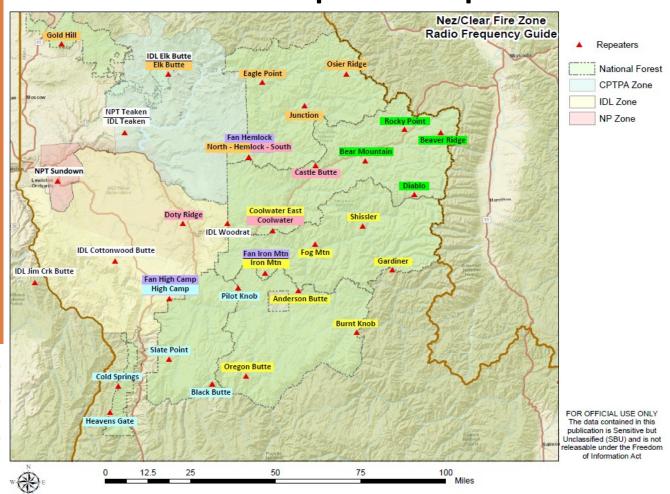

n procedures will be outlined by Dispatch prior to ending radio contact.

\*ADDITIONAL INFORMAION CAN BE FOUND AT https://gacc.nifc.gov/nrcc/dc/idgvc/index.htm

## **GPS USE**

The Dispatch Center has the capability of converting latitude/longitude to a township/range/section, or vice/versa. This program will also give heading and nautical miles from VOR, Tanker Bases and Helibases. It will also tell us if we are entering into a Military Training Route (MTR). If you have GPS capability in your aircraft, Dispatch will be able to give you the coordinates for location as well as bearing and distance off the Grangeville VOR. For calibration purposes, the exact latitude and longitude at the Airport Reference Point (APR), is the center of the runway.

Datum: WGS 84



# **Forest Repeater Map**



## **Lookout Locations**

| Name                 | ELE  | Lat      | Long      | Notes                |
|----------------------|------|----------|-----------|----------------------|
| Oregon Butte Lookout | 8465 | 45 31.4  | 115 39.9  | Type III, OGE        |
| Sheep Hill Lookout   | 8405 | 45 35.4  | 115 04.9  | Wilderness           |
| Green Mnt. Lookout   | 7227 | 45 46.3  | 115 04.5  | Type III, Road       |
| Gardiner Lookout     | 6597 | 45 58.1  | 114 45.3  | Type III, Wilderness |
| Shissler Lookout     | 5375 | 46 10.3  | 114 56.5  | Type III, Wilderness |
| Coolwater Lookout    | 6929 | 46 09.4  | 115 27.8  | Type III             |
| Indian Hill Lookout  | 6816 | 45 59.8  | 115 14.1  | Type III             |
| Walde Lookout        | 5221 | 46 14.74 | 115 38.07 | Type III