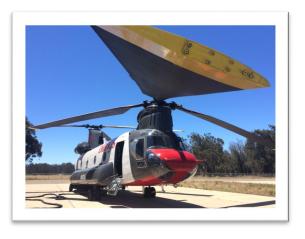

<u>Grangeville Helibase</u> – Two Type III helicopters and its Exclusive Use crew operate out of the helibase building. Helicopter **H-1JB and H-74H** EU contracts on 6/14-9/21. Five landing pads are available. Pads 1 & 2 are for Light Helicopters and Pads 4, 5, 6 will be used for Heavy and Medium Helicopters. Grangeville also hosts a Type 1 Helicopter CH-47 from Billings Flying Service **N401AJ** on contract from 6/11-10/8