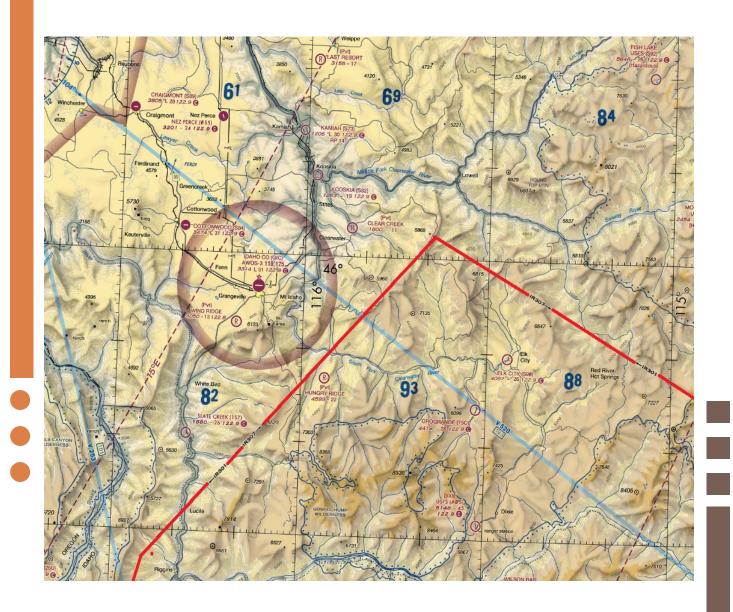

## **Grangeville Jettison Site**

<u>Jettison sites: (2)</u> side by side open hilltop meadows <u>10 nm</u> S. of Grangeville on IDL State protected land

45 51.385, 116 10.680 ELEVATION: +/- 5300

45 51.388, 116 10.697

## **Military Training Route**

IR301-IR307

Contact Grangeville Dispatch to De-Conflict.