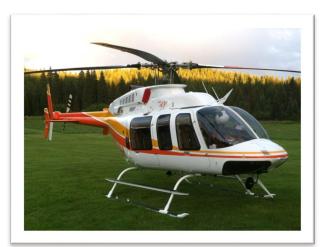

<u>Grangeville Helibase</u> – Two Type III helicopters and its Exclusive Use crew operate out of the helibase building. Helicopter **H-1JB and H-74H** EU contracts on 6/14-9/21. Five landing pads are available. Pads 1 & 2 are for Light Helicopters and Pads 4, 5, 6 will be used for Heavy and Medium Helicopters. Grangeville also hosts a Type 1 Helicopter CH-47 from Billings Flying Service **N401AJ** on contract from 6/11-10/8