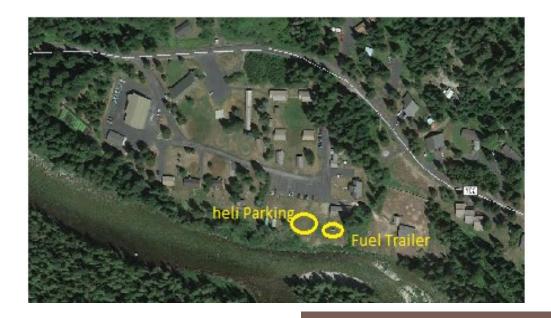

**Powell** 

Ranger Station has a 500 gallon Jet A Fuel Trailer on site. Two Type III landing pads with windsocks are at the Ranger Station. There are 2 landing pads for Type II helicopters at White Sands Helibase, two miles east of the Ranger Station. Food and lodging are available at Powell and Lolo Hot Springs in Montana. N46 30.55 x W114 42.53. ELV 3410