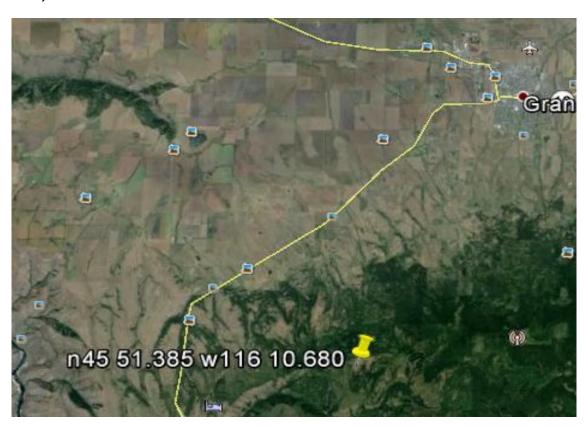

## **Grangeville Jettison Site**

<u>Jettison sites: (2)</u> side by side open hilltop meadows <u>10 nm</u> S. of Grangeville on IDL State protected land

45 51.385, 116 10.680 ELEVATION: +/- 5300

45 51.388, 116 10.697