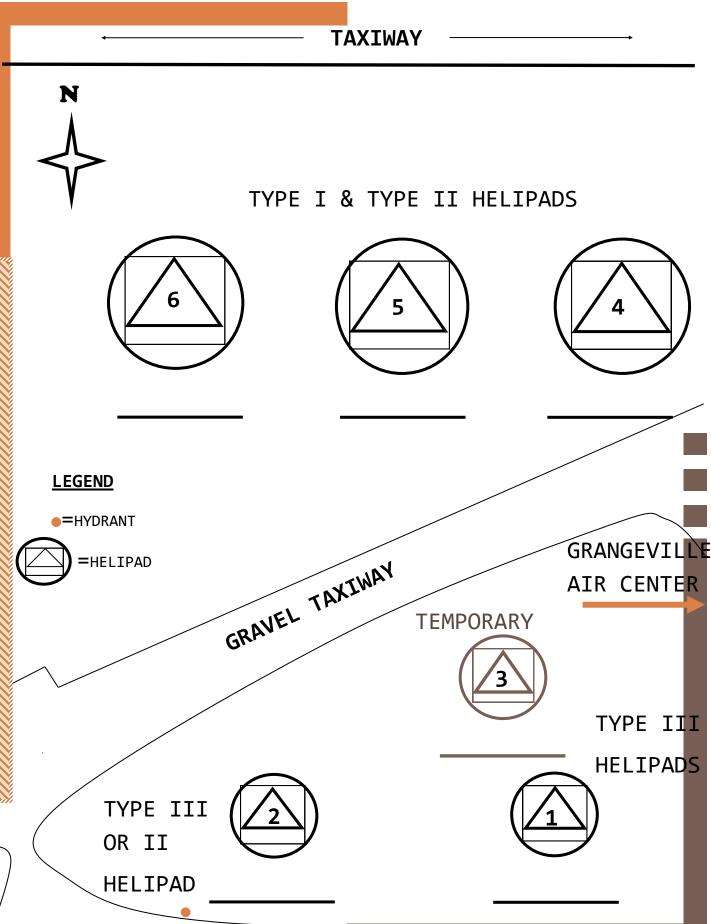

<u>Grangeville Helibase</u> – Two Type III helicopters and its Exclusive Use crew operate out of the helibase building. Helicopter **H-1JB and H-74H** EU contracts on 6/14-9/21. Five landing pads are available. Pads 1 & 2 are for Light Helicopters and Pads 4, 5, 6 will be used for Heavy and Medium Helicopters. Grangeville also hosts a Type 1 Helicopter CH-47 from Billings Flying Service **N401AJ** on contract from 6/11-10/8