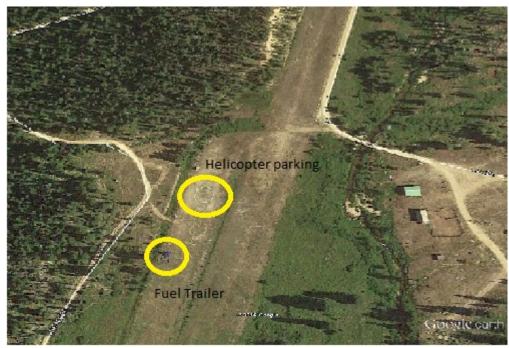

<u>Musselshell Work Center</u> – A Type III helicopter and exclusive use crew is assigned. Two grass pads and a windsock are located across the road from the work center. Lodging may be arranged through the local FMO. No other food or lodging is available on site. N46 21.43 x W115 44.56. ELVATION 3185

## **Musselshell Work Center**

Two grass pads and a windsock are located across the road from the work center. Lodging may be arranged through the local FMO. No other food or lodging is available on site.