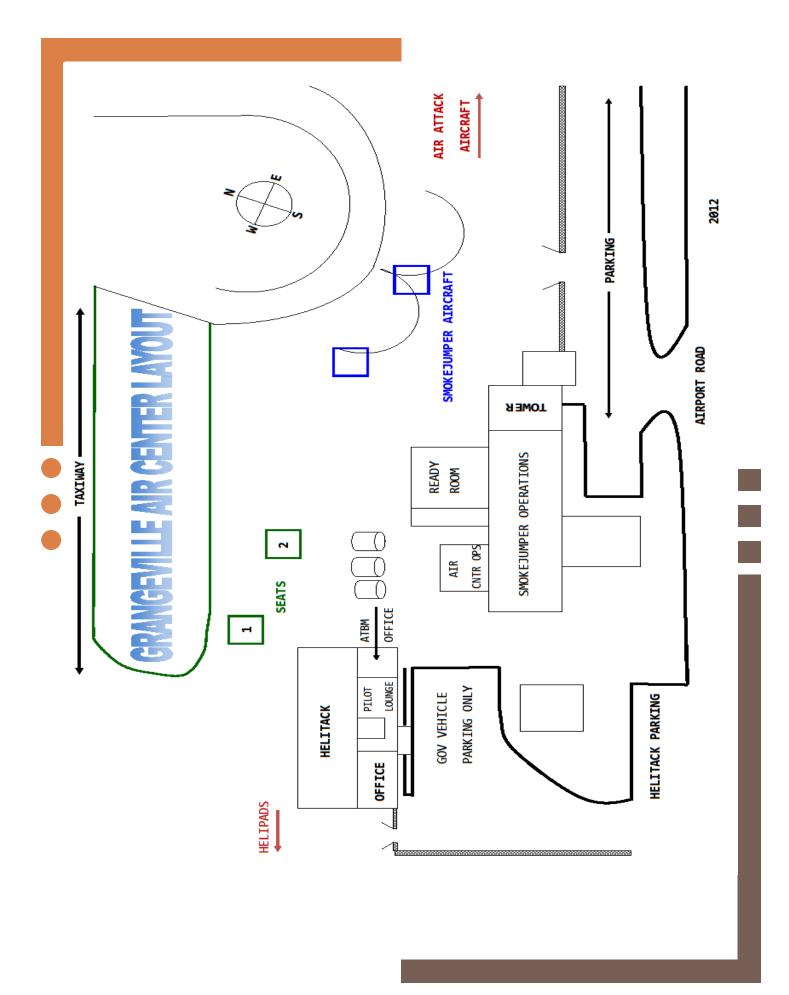

## **GRANGEVILLE**

<u>Operations Office</u> – Located on the north side of the Air Center. The Zone Aviation Officer, Smokejumper Program Mgr., Smokejumper Supervisors and Air Attack operate there.

<u>Smokejumper Ready Room</u> – Located in the loft building of the Air Center. At full strength, one Twin Otter (**Jump-14**) and approximately 30 Smokejumpers operate from Grangeville.

<u>Grangeville Helibase</u> – Two Type III helicopters and its Exclusive Use crew operate out of the helibase building. Helicopter **H-1JB and H-74H** EU contracts on 6/14-9/21. Five landing pads are available. Pads 1 & 2 are for Light Helicopters and Pads 4, 5, 6 will be used for Heavy and Medium Helicopters. Grangeville also hosts a Type 1 Helicopter CH-47 from Billings Flying Service **N401AJ** on contract from 6/11-10/8

<u>Air Tanker Base</u> – Located behind the Air Center building. The Idaho Department of Lands has two AT 802 SEATs (Single Engine Air tankers) stationed in Grangeville. There are 2 loading pits. The retardant base uses a ramp frequency of 124.125 for communication with the SEATs and all aircraft entering the FS ramp. Seats **T-822** and **T-835** Contract dates are 7/5-9/12.

<u>Air Attack Platform-</u> Hosts a AC690 Turbine Aero-commander with qualified Air Attack Group Supervisor. Tail # **4NC** contract dates 5/1-9/22

<u>Supervisor's Office</u> is located at 104 Airport Road, on the north side of Grangeville which is across the street from the Grangeville Air Center.

<u>Grangeville Interagency Dispatch (GVC)</u> is located in the Supervisor's Office at 104 Airport Road on the northwest side of the building. All aircraft flights are ordered and scheduled through the Dispatch office.