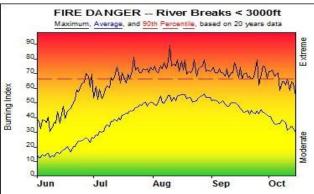

y fuel loading and high potential for torching, spotting and crowning. Beware of the profuse spotting potential of sub-alpine fir. Fire will spread down hill faster than anticipated at night when thermal belts are present. Beetle killed stands will exhibit extreme fire behavior beyond anything you may have ever experienced. Both the 2007 Rattlesnake (102,000 ac) and 2012 McQuire Fires (43,577 ac) exhibited rapid fire spread over 5,000 acres in one burn period. Both fires had extreme fire behavior (FL >20 ft) with sustained crown fire runs during drought conditions

Uplands SIG RAWS are: Moose Creek (101028), Powell (101031), Red River (101045)

Responsible Agency: USFS-NCF

FF+4.1 build 1622 05/13/2014-14:35 (C:\Workspace\FireFamilyPlus\Nez Clear)

Design by NWCG Fire Danger Working Team



## Slate Creek RAWS 101037

- Fire Danger Area: ID-NCF < 3000 ft Fire WX ID Zone's 102/103
- \* Meets NWCG Wx Station Standards

#### Fire Danger Interpretation:



EXTREME -- Use extreme caution

- Watch for change Moderate - Lower Potential, but always be aware

Maximum - Highest Burning Index by day for 1994 - 2013

Average - shows peak fire season over 20 years (2091 observations) 90th Percentile -- Only 10% of the 2691 days from 1994 - 2013 had an Burning Index above 68

Local Thresholds - Watch out: Combinations

of any of these factors can greatly increase fire behavior: 20' Wind Speed over 15 mph, RH less than 20%, Temperature over 80. Burning Index over 40

## Years to Remember: 2012 2007 80 70 Poe Cabin 60 Burning Index 50 40 30 Sep Jun Oct Aug Fuel Model: C - Pine-Grass Savann