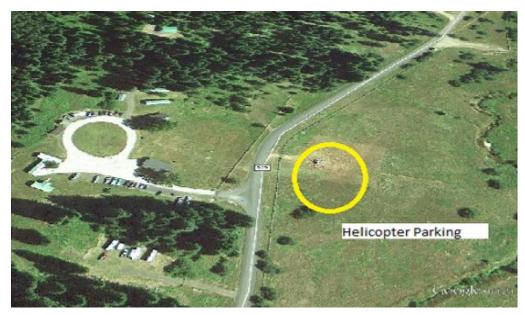

<u>Musselshell Work Center</u> – A Type III helicopter and exclusive use crew is assigned. Two grass pads and a windsock are located across the road from the work center. Lodging may be arranged through the local FMO. No other food or lodging is available on site. N46 21.43 x W115 44.56. ELVATION 3185

## **Musselshell Work Center**

Two grass pads and a windsock are located across the road from the work center. Lodging may be arranged through the local FMO. No other food or lodging is available on site.