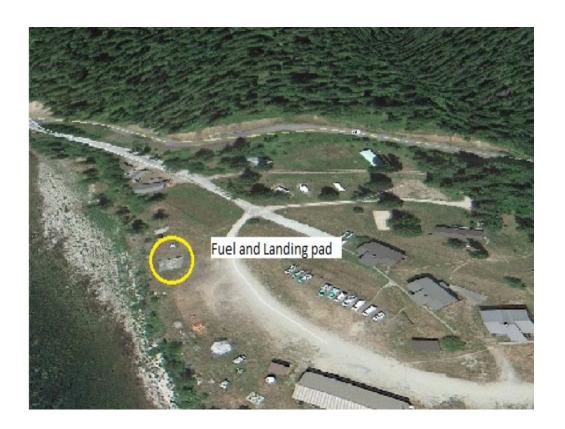

<u>Canyon Work Center</u> has a 500 gallon Jet A Trailer on site. One Type III elevated landing pad with windsock. Lodging may be arranged through the local FMO. No other food or lodging is available on site. N46 50.20 x W115 35.21 ELVATION 1725