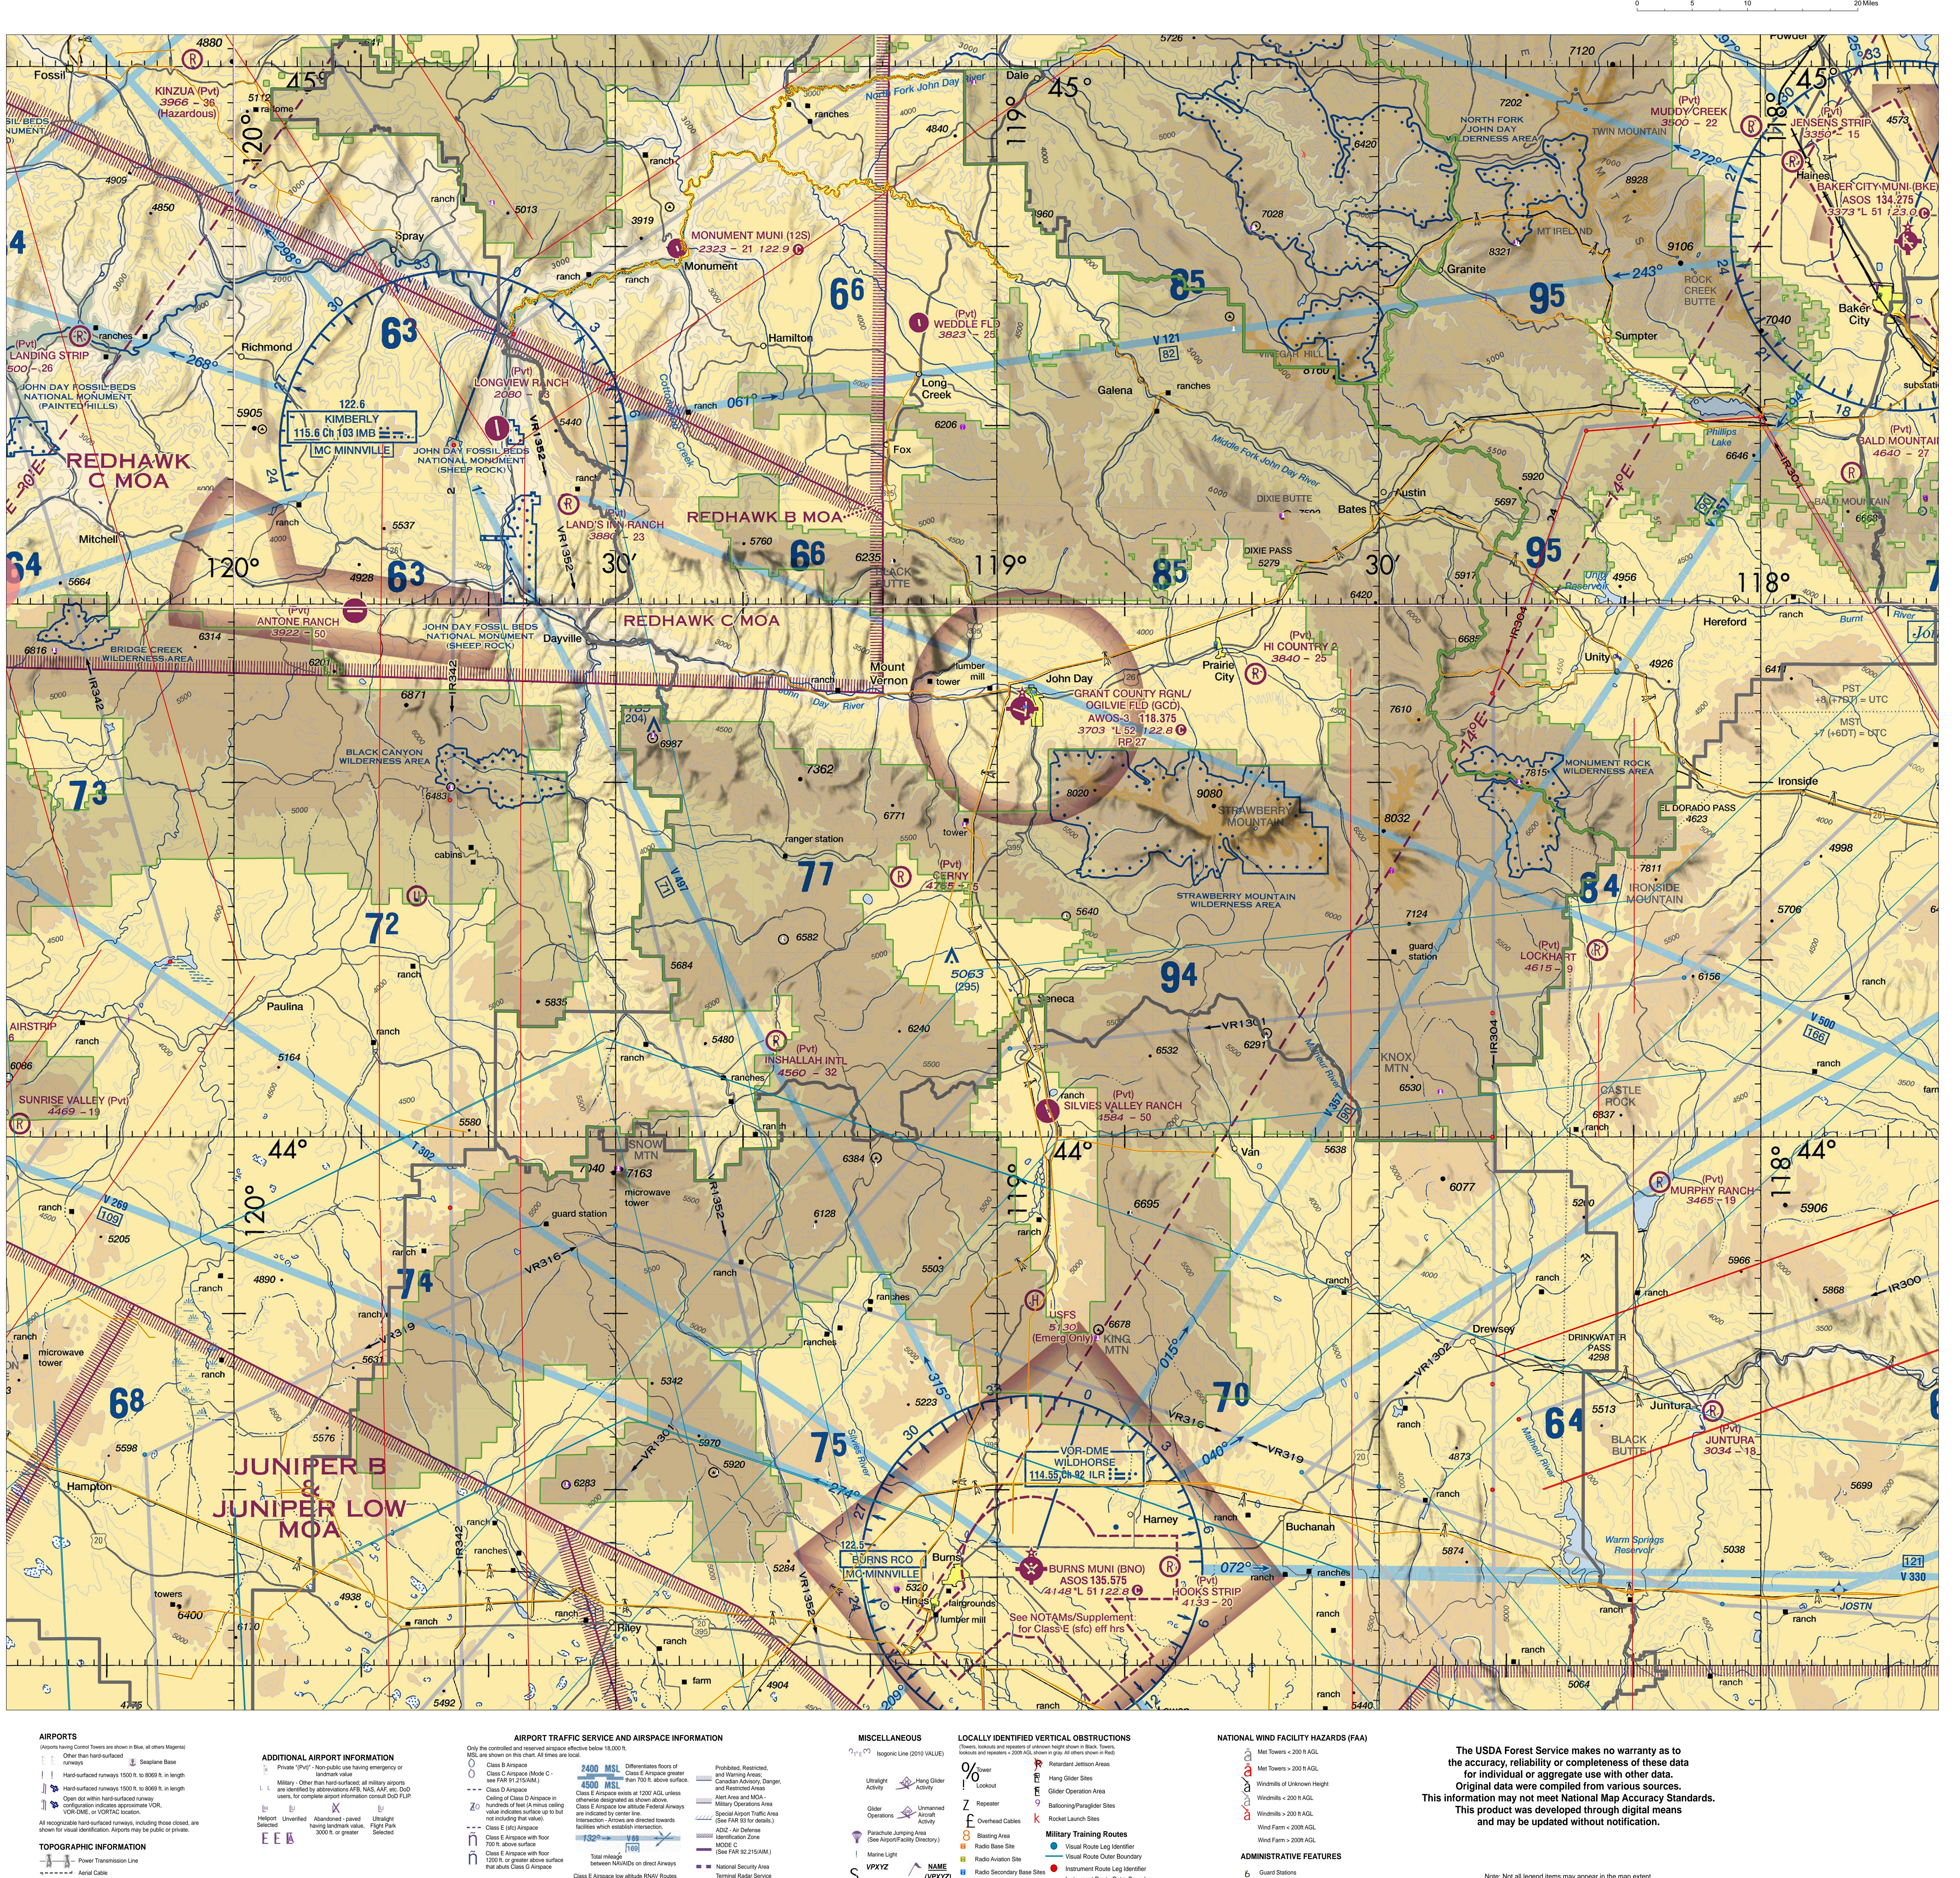

Note: Not all legend items may appear in the map extent.

Revised: 5/1/2025

Instrument Route Outer Boundary

Slow Route Leg Identifier

Slow Route Outer Boundary

Slow Route Line

Aerial Recreation Areas

Dispatch Areas

**Aerial Refuel Routes** 

◆ AR305AV, AR305BV

✓ VFR Waypoints

for latitude/longitude.)

Falcon Avoidance Area

(1000 ft Vertical separation)

(See Airport/Facility Directory

Class E Airspace low altitude RNAV Routes

are indicated by center line.

Lookout Tower
618 (Elevation Base of Tower)

Mountain Pass
11823 (Elevation of Pass)

Rotating airport beacon in operation Sunset to Sunrise

Area (TRSA)

MTR - Military
Training Route