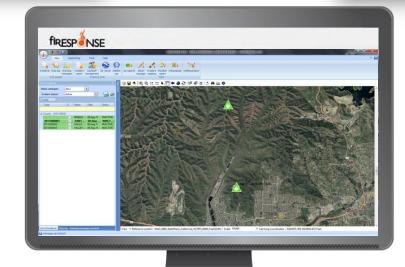

#### **Integrated Synchronized Platform**

**FIRESP**INSE

Agency Wide Incident Management

## What are we going to show you?

- An integrated incident management system that provides:
  - 1. Agency wide incident management & tracking
  - 2. Dispatching and resource tracking
  - 3. IC staff assignment & tracking
  - 4. Fire reporting integration
  - 5. Mobile, desktop & web capabilities for different types of users
  - 6. Seamless data integration between platforms