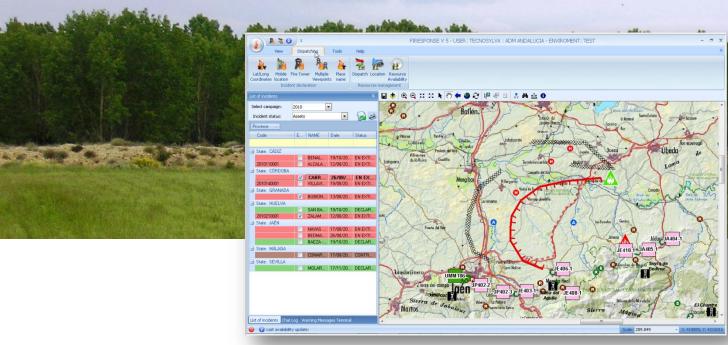

#### **How Does it Work?**

- Seamless Synchronization
  - Uses a data replication approach based on transactional architecture
  - Facilitates exchange of data between seamlessly between users
  - Designed to ensure data synchronization occurs in the most severe operational scenarios
  - Designed for EOC and related command hierarchy

#### **User Interface**