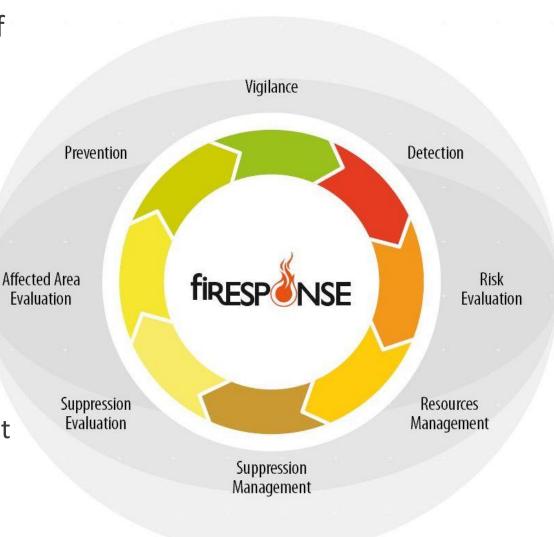

## **Incident Lifecycle**

 Includes all phases of wildland firefighting requirements, from:

- Detection
- Resource management
- Response & suppression management
- Impact analysis & damage assessment
- Documentation & tracking