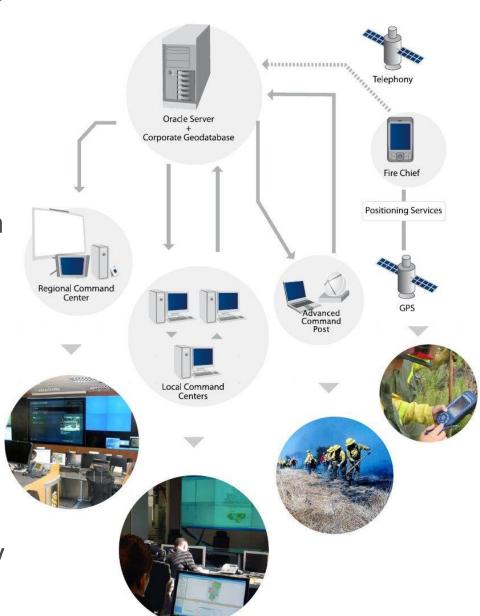

#### **How Does it Work?**

- Seamless Synchronization
  - Uses a data replication approach based on transactional architecture
  - Facilitates exchange of data between seamlessly between users
  - Designed to ensure data synchronization occurs in the most severe operational scenarios
  - Designed for EOC and related command hierarchy