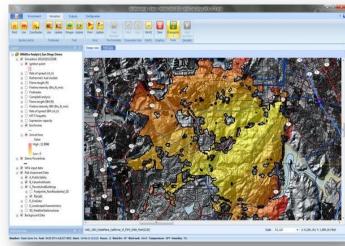

## **About Tecnosylva**

- A forest engineering consulting firm located in Leon,
   Spain specializing in GIS solutions
- Tecnosylva has been providing solutions to forestry, wildfire management and emergency response since 1997
  - FiResponse enterprise incident management
  - Wildfire Analyst incident analysis & decision support