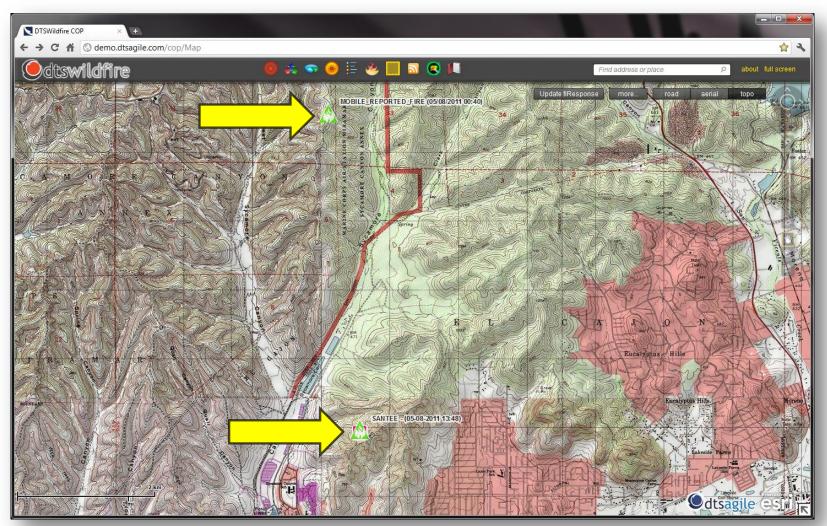

## Wildfire COP & FiResponse Integration

• Seamless synchronization with FiResponse