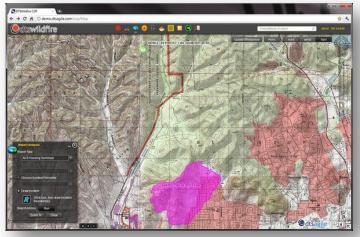

## Wildfire COP & FiResponse Integration

• Seamless synchronization with FiResponse