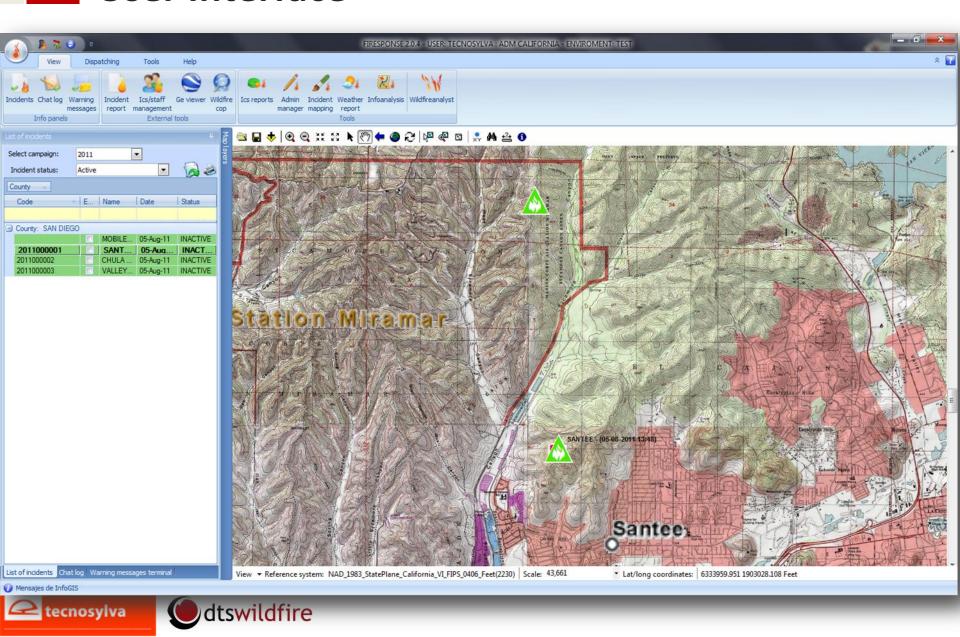

- 3. IC staff assignment & tracking
  - 4. Fire reporting integration
  - 5. Mobile, desktop & web capabilities for different types of users
  - 6. Seamless data integration between platforms





## **Incident Lifecycle**

 Includes all phases of wildland firefighting requirements, from:

- Detection
- Resource management
- Response & suppression management
- Impact analysis & damage assessment
- Documentation & tracking





#### **How Does it Work?**



- Seamless Synchronization
  - Uses a data replication approach based on transactional architecture
  - Facilitates exchange of data between seamlessly between users
  - Designed to ensure data synchronization occurs in the most severe operational scenarios
  - Designed for EOC and related command hierarchy



#### **User Interface**



#### **Mobile Integration for Data Input & Viewing**



tecnosylva

- Smartphone
  - iPhone
  - Android



## Wildfire COP & FiResponse Integration

• Seamless synchronization with FiResponse









#### **Summary - Design Principles**



- Built on a GIS platform
- Focus on <u>seamless integration</u> of CAD, resource & staff management, IC field capabilities
- Input data once populate maps & reports many times from a single, centralized database
- <u>Seamless data synchronization</u> between mobile, desktop & web users
- Customizable to support agency workflows and data

TOOLS SHOULD BE LEARNED IN ONE HOUR, USED IN ONE MINUTE (R. KEANE)

# And now ... a demo