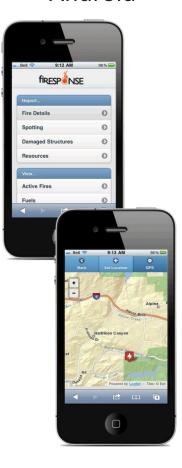

#### **Mobile Integration for Data Input & Viewing**

tecnosylva

- Smartphone
  - iPhone
  - Android