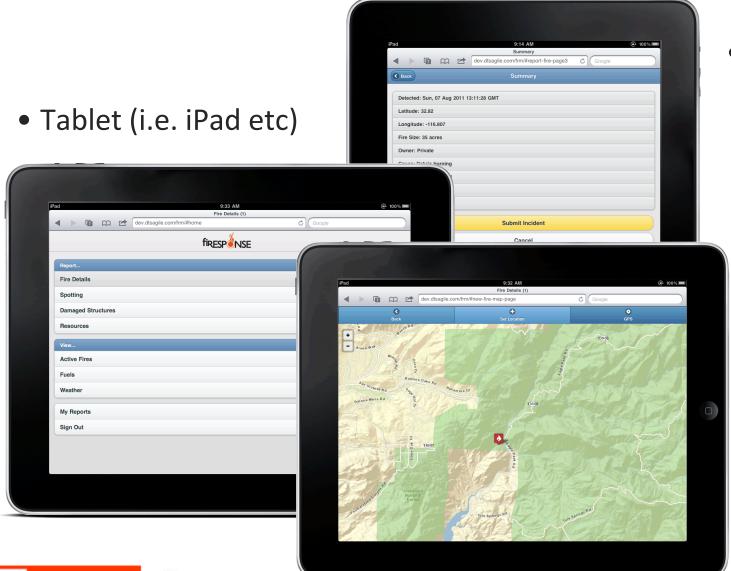

#### **Mobile Integration for Data Input & Viewing**

tecnosylva

- Smartphone
  - iPhone
  - Android