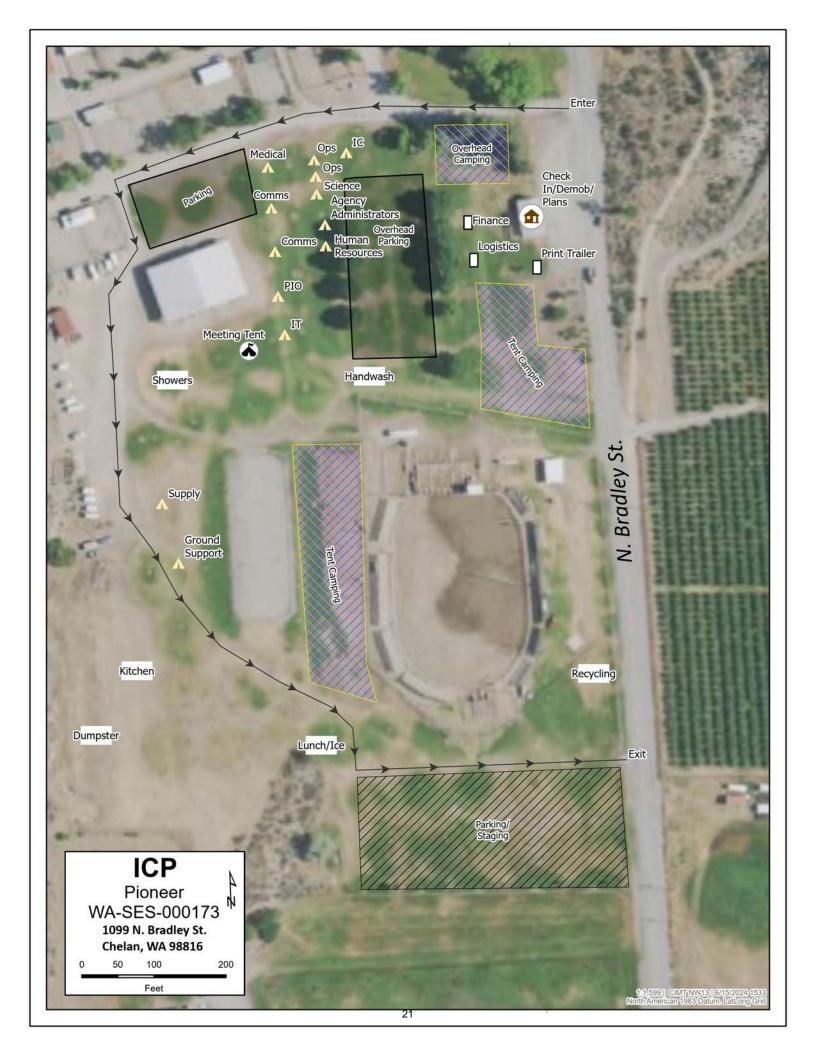

- 2200

Kitchen:

**Supply:** 0600 - 2200

Breakfast: 0530 - 0900

**Ground Support:** 0500 - 2200

Dinner: 1800 - 2100

**Fuel Tender:** 0700 - 2100

|                        | PIONEER CONTACT LIST                       |
|------------------------|--------------------------------------------|
| Public Information:    | 509-210-2926                               |
| Communications:        | 208-891-7870                               |
| Check In/Demob:        | 509-661-5372                               |
| Medical:               | 360-775-5413                               |
| Supply:                | 360-827-5382                               |
| <b>Ground Support:</b> | 425-274-6215                               |
| Finance:               | Equipment 208-891-6877 & TIME 208-891-8036 |





### **Team Ordering/Timeline Process:**

- 1100 Last call to change spike camp resource hot food location.
- 1600 DIVS to have next day's resource order ready for Planning OPS.
- · All crew level orders will be placed through DIVS or Branch.
- o DIVS or Branch will place all orders through Communications Unit.
- · All orders will be tracked using the process found on the front of this form.

### **Definitions**

FOB-Forward Operating Base is a secure forward position established to strategize, design and discuss tactics, and for personnel to transfer information and meet.

Line Spike Camp-Managed by Operations at the DIVS level; mobile, short duration and self- sufficient.

Spike Camp-Supported by Logistics, listed in the IAP, numbers in camp are set by 1100, named by Plans.

Emergency