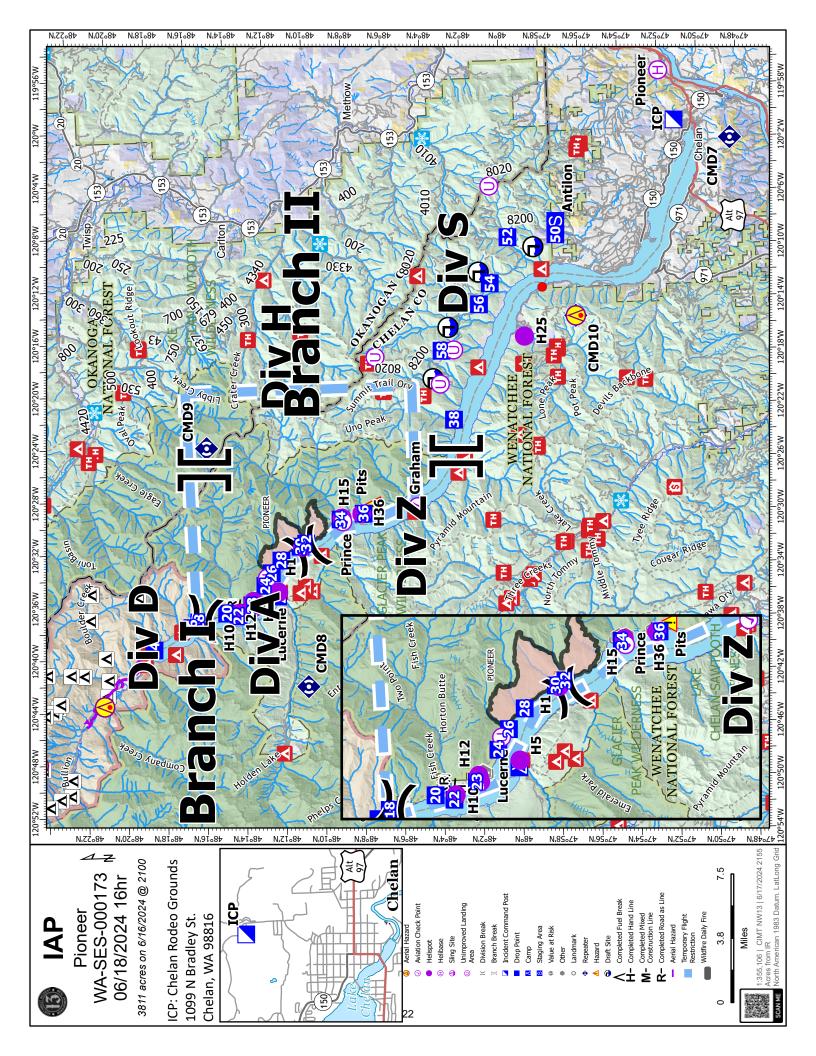

2200

Kitchen:

**Supply:** 0600 - 2200

Breakfast: 0530 - 0900

**Ground Support:** 0500 - 2200

Dinner: 1800 - 2100

**Fuel Tender:** 0700 - 2100

|                        | PIONEER CONTACT LIST                       |
|------------------------|--------------------------------------------|
| Public Information:    | 509-210-2926                               |
| Communications:        | 208-891-7870                               |
| Check In/Demob:        | 509-661-5372                               |
| Medical:               | 360-775-5413                               |
| Supply:                | 360-827-5382                               |
| <b>Ground Support:</b> | 425-274-6215                               |
| Finance:               | Equipment 208-891-6877 & TIME 208-891-8036 |





### **Team Ordering/Timeline Process:**

- 1100 Last call to change spike camp resource hot food location.
- 1600 DIVS to have next day's resource order ready for Planning OPS.
- · All crew level orders will be placed through DIVS or Branch.
- o DIVS or Branch will place all orders through Communications Unit.
- · All orders will be tracked using the process found on the front of this form.

### **Definitions**

FOB-Forward Operating Base is a secure forward position established to strategize, design and discuss tactics, and for personnel to transfer information and meet.

Line Spike Camp-Managed by Operations at the DIVS level; mobile, short duration and self- sufficient.

Spike Camp-Supported by Logistics, listed in the IAP, numbers in camp are set by 1100, named by Plans.

Emergency M