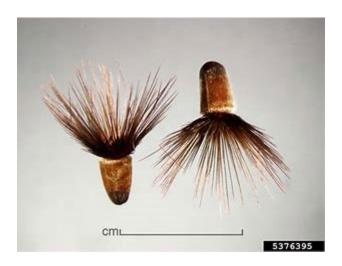

th every operating pump.

### Invasive Species

- The fire is burning within an infestation of common crupina, a WA State Class A Noxious weed.
   Prevent spread of crupina off site plan to wash hose and other equipment. Request fire fighters brush boots before boarding boat.
- Inspect slings and remove all plant/soil material prior to use.
- Ensure all camps, staging areas, helispots and cargo areas are free of invasive plants to prevent spread to un-infested areas.

### Fisheries /Aquatic Recommendations

• If trees must be felled in riparian areas for suppression or safety reasons, fell them toward streams where possible and minimize bucking where possible.

### **Cultural Resources**

• If cultural resources are discovered during suppression activities, leave on site and notify READ.



Crupina Seed





Location of common crupina infestations (north shore of Lake Chelan only). The infestation shown at Lucerne is knapweed.

# Pioneer Fire Human Resource Message

June 18, 2024

# Welcome Message

Hi, my name is Margaret Dietrich. I'm the Human Resource Specialist assigned to this incident.

My responsibilities are to ensure an appropriate work environment exists; and assist in facilitating personnel-related issues; and to provide general information.

Please contact me if I can assist you in any way while on this incident. I have workspace located in the ICP.

I am also the Training Specialist for NW13. If you are a trainee assigned to the fire and you have an open task book bring me your Red Card and your Task Book and I will document you on the fire.

Margaret Dietrich