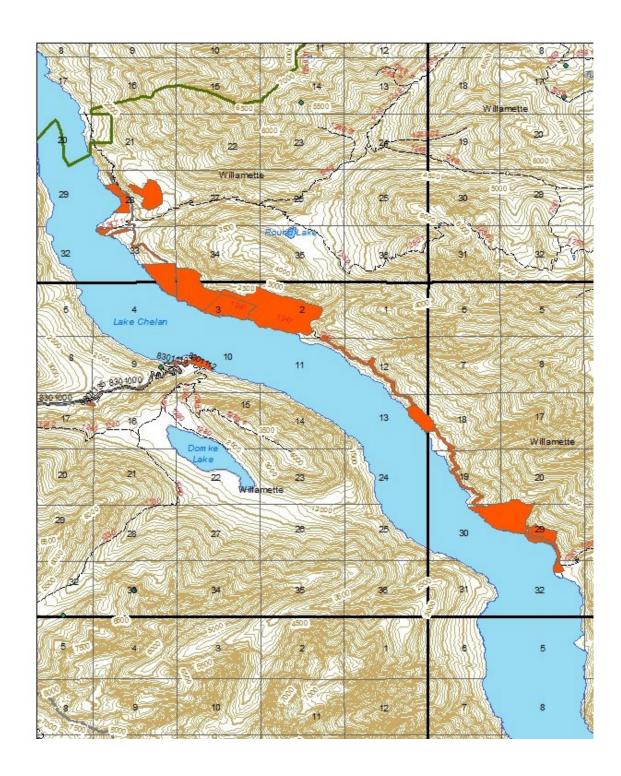

pump.

### Invasive Species

- The fire is burning within an infestation of common crupina, a WA State Class A Noxious weed.
   Prevent spread of crupina off site plan to wash hose and other equipment. Request fire fighters brush boots before boarding boat.
- Inspect slings and remove all plant/soil material prior to use.
- Ensure all camps, staging areas, helispots and cargo areas are free of invasive plants to prevent spread to un-infested areas.

### Fisheries /Aquatic Recommendations

• If trees must be felled in riparian areas for suppression or safety reasons, fell them toward streams where possible and minimize bucking where possible.

### **Cultural Resources**

• If cultural resources are discovered during suppression activities, leave on site and notify READ.



Crupina Seed





Location of common crupina infestations (north shore of Lake Chelan only). The infestation shown at Lucerne is knapweed.

# Pioneer Fire Human Resource Message

June 18, 2024

# Welcome Message

Hi, my name is Margaret Dietrich. I'm the Human Resource Specialist assigned to this incident.

My responsibilities are to ensure an appropriate work environment exists; and assist in facilitating personnel-related issues; and to provide general information.

Please contact me if I can assist you in any way while on this incident. I have workspace located in the ICP.

I am also the Training Specialist for NW13. If you are a trainee assigned to the fire and you have an open task book bring me your Red Card and your Task Book and I will document you on the fire.

Margaret Dietrich Human Resource Sp