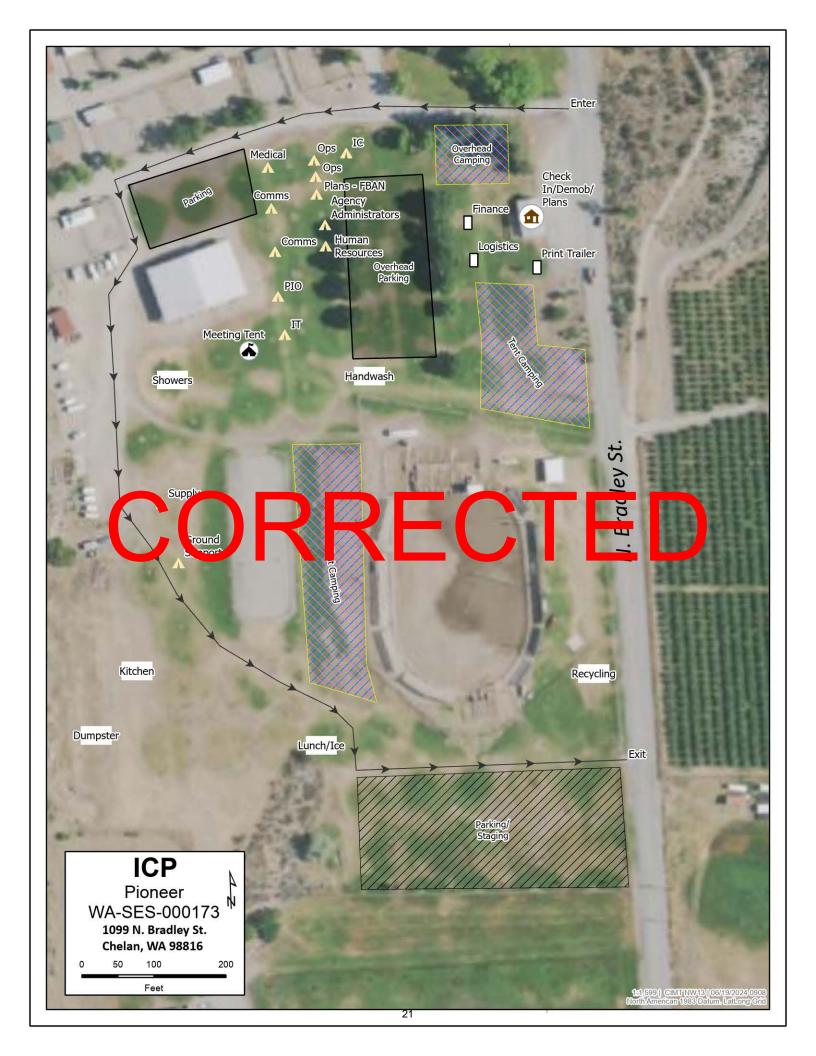

Incident Name: **Pioneer**Incident Number: **WA-SES-000173** 

WA J. NR = 221-LI W
DC = RZ79
USDA = 1 ND 779 (1522)

Please make sure you check in using QR code on the front of the IAP and then email your time daily.