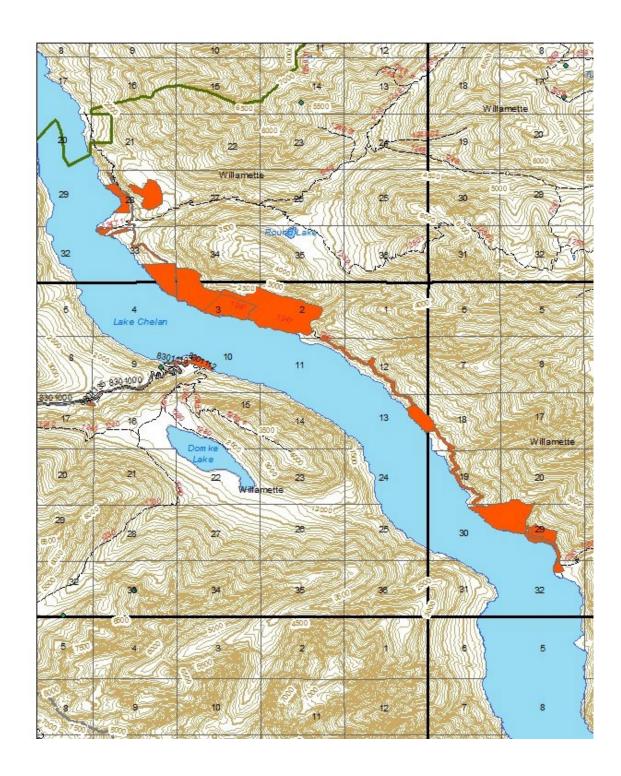

g pump.

#### Invasive Species

- The fire is burning within an infestation of common crupina, a WA State Class A Noxious weed. Prevent spread of crupina off site plan to wash hose and other equipment. Request fire fighters brush boots before boarding boat.
- Inspect slings and remove all plant/soil material prior to use.
- Ensure all camps, staging areas, helispots and cargo areas are free of invasive plants to prevent spread to un-infested areas.

#### Fisheries / Aquatic Recommendations

• If trees must be felled in riparian areas for suppression or safety reasons, fell them toward streams where possible and minimize bucking where possible.

#### **Cultural Resources**

• If cultural resources are discovered during suppression activities, leave on site and notify READ.



Crupina Seed



Location of common crupina infestations (north shore of Lake Chelan only). The infestation shown at Lucerne is knapweed.



#### **RETURN TO PLANNING OPS BY 1300 HRS**

#### Via radio (preferred method), text, email, photo, or cell phone Project for Next Operational Period and 48 & 72 hours in the Future

|                   | DIVIS         | Divis                                 | ion/ Group     | roup Name Of Division , |           |          | on /Group Supervisor |                   |                  |
|-------------------|---------------|---------------------------------------|----------------|-------------------------|-----------|----------|----------------------|-------------------|------------------|
| Next Ope<br>Date: | rational Per  | iod                                   |