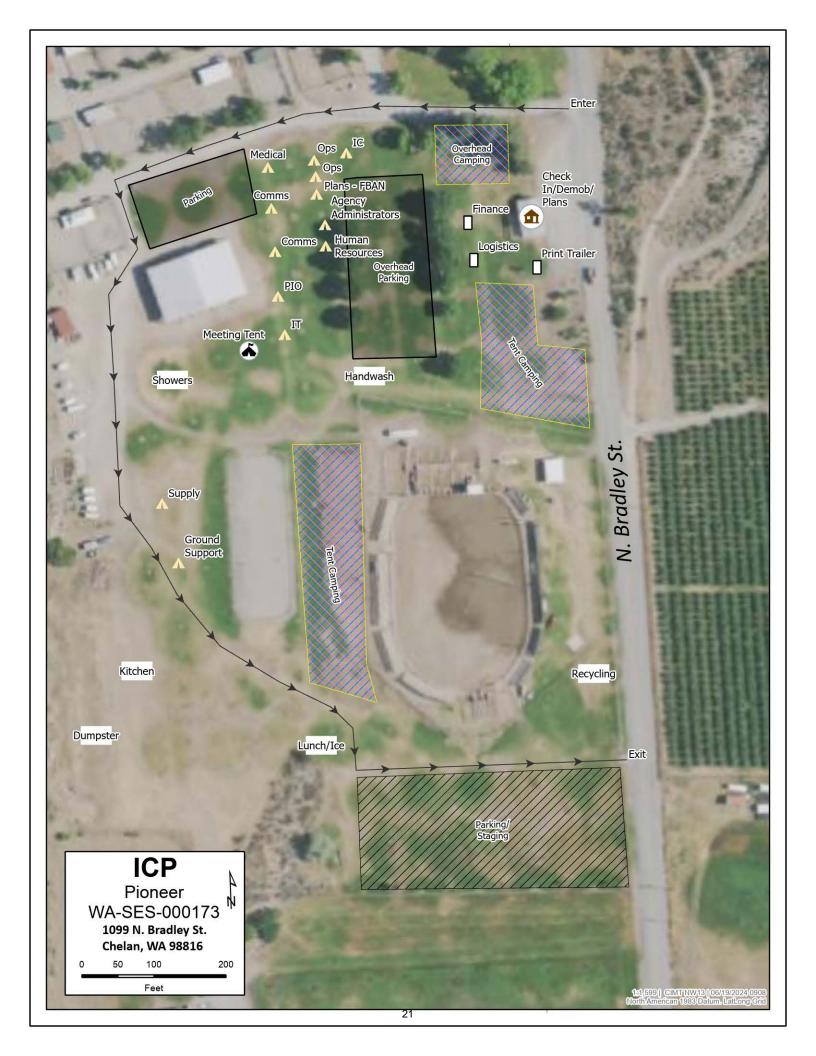

- 2200

Kitchen:

**Supply:** 0600 - 2200

Breakfast: 0530 - 0900

**Ground Support:** 0500 - 2200

Dinner: 1800 - 2100

**Fuel Tender:** 0700 - 2100

|                        | PIONEER CONTACT LIST                       |
|------------------------|--------------------------------------------|
| Public Information:    | 509-210-2926                               |
| Communications:        | 208-891-7870                               |
| Check In/Demob:        | 509-661-5372                               |
| Medical:               | 360-775-5413                               |
| Supply:                | 360-827-5382                               |
| <b>Ground Support:</b> | 425-274-6215                               |
| Finance:               | Equipment 208-891-6877 & TIME 208-891-8036 |





# NW IMT13 Line Supply Order

Revised 04/03/2019

|                                 |                          |                                                        | 20012000                                       |
|---------------------------------|--------------------------|--------------------------------------------------------|------------------------------------------------|
| Date & Time Order<br>was Placed | Order #<br>(BR+DIVS + #) | Location & Time for Delivery (Division/LZ/DP/Lat Long) | Mode of delivery (Driven/Helo/DIVS to Pick up) |
| 1100 1 1000                     |                          | (2.1.2022223                                           |                                                |
|                                 |                          |