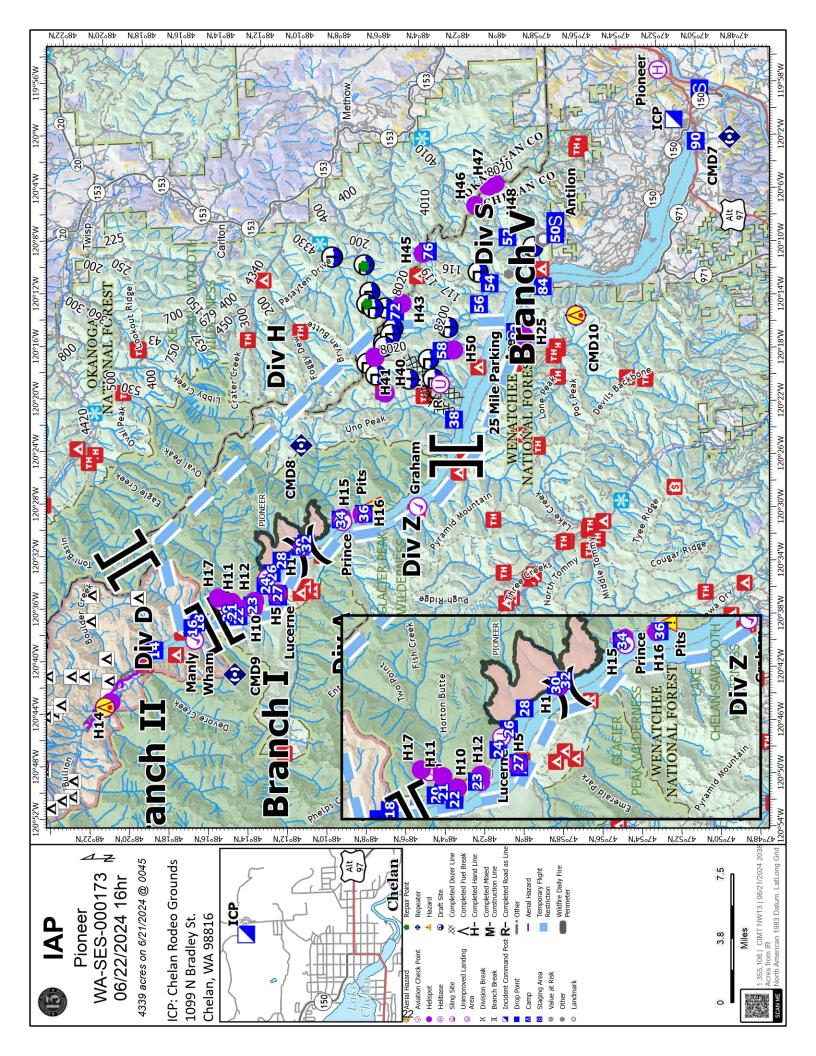

2200

Kitchen:

**Supply:** 0600 - 2200

Breakfast: 0530 - 0900

**Ground Support:** 0500 - 2200

Dinner: 1800 - 2100

**Fuel Tender:** 0700 - 2100

|                        | PIONEER CONTACT LIST                       |
|------------------------|--------------------------------------------|
| Public Information:    | 509-210-2926                               |
| Communications:        | 208-891-7870                               |
| Check In/Demob:        | 509-661-5372                               |
| Medical:               | 360-775-5413                               |
| Supply:                | 360-827-5382                               |
| <b>Ground Support:</b> | 425-274-6215                               |
| Finance:               | Equipment 208-891-6877 & TIME 208-891-8036 |





# NW IMT13 Line Supply Order

Revised 04/03/2019

|                                 |                          |                                                        | 20012000                                       |
|---------------------------------|--------------------------|--------------------------------------------------------|------------------------------------------------|
| Date & Time Order<br>was Placed | Order #<br>(BR+DIVS + #) | Location & Time for Delivery (Division/LZ/DP/Lat Long) | Mode of delivery (Driven/Helo/DIVS to Pick up) |
| 1100 1 1000                     |                          | (2.1.2022223                                           |                                                |
|                                 |                          |