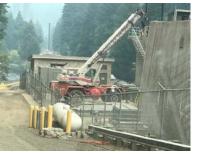

**Umpqua North** Complex OR-UPF-000406 8/22/2017 Upper Dam Structures

**Residential Bldg 2** 

ODOT Yard

**Residential Bldg 1** 

For Official Use Only on the Umpqua North Complex

122°28'50"W