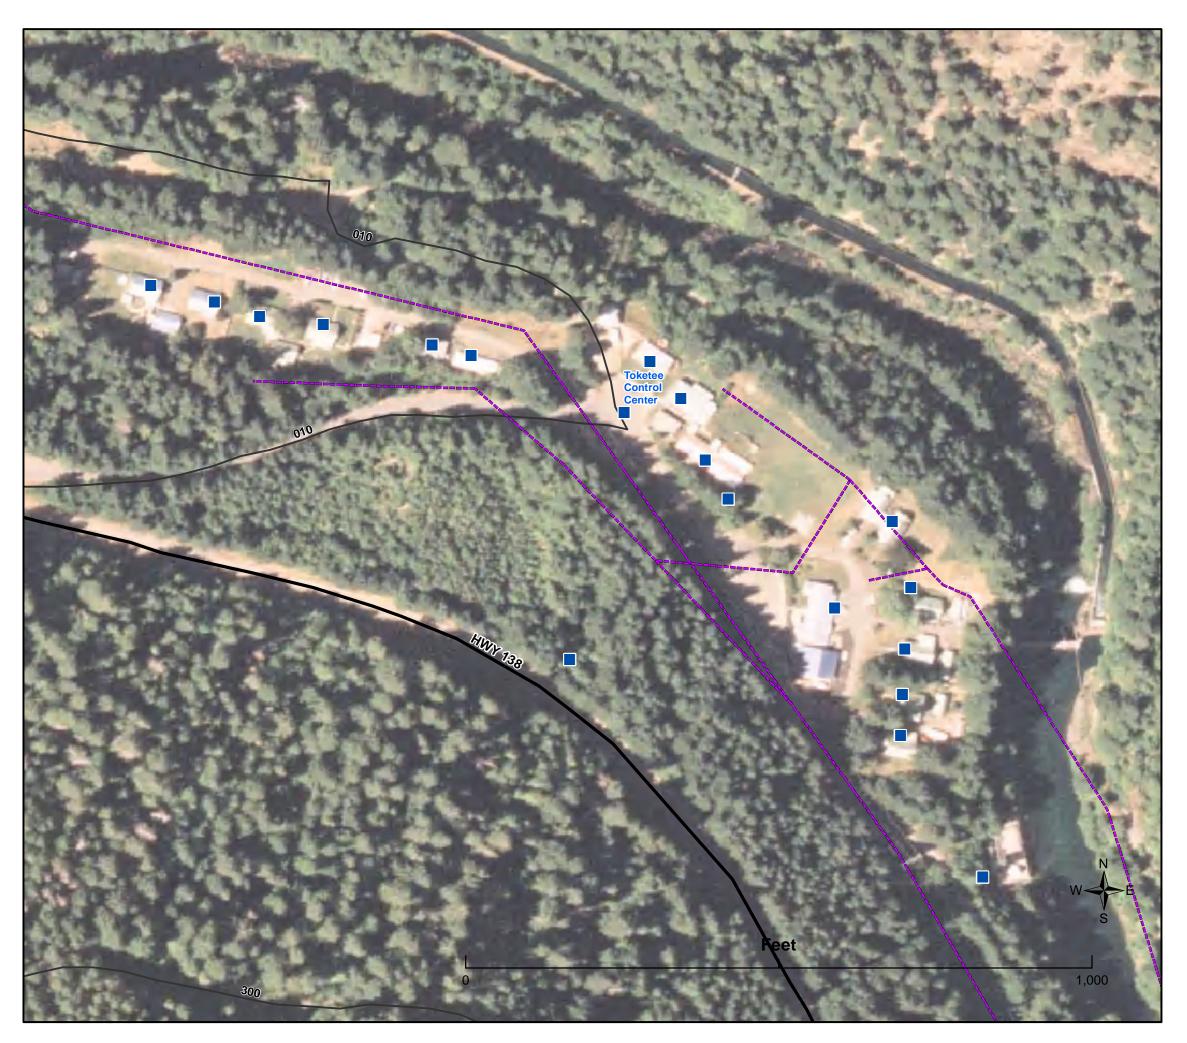

For Official Use Only on the Umpqua North Complex

122°54'58"W

122°53'57"W

Umpqua North Complex OR-UPF-000406 8/22/2017 **Toketee Ctrl** Structures

Structure

---- Powerline ----- Roads

For Official Use Only on the Umpqua North Complex