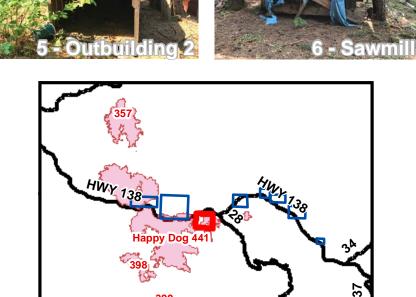

| fires. If threat warrants      |
| 6      | 10 People In Campground        |

08 030

For Official Use Only on the Umpqua North Complex 122°35'52"w



122°34'52"W

122°49'56"W





| Number | Notes                  |
|--------|------------------------|
| 1      | Pre laid lines and     |
| 2      | Pre laid lines and     |
|        | sprinklers, May need   |
|        | to clean up plumbing   |
| 3      | Hose Is disconnected   |
|        | for road traffic       |
| 4      | Pre laid lines and     |
| 5      | Large pond on site but |
|        | appears to have high   |
|        | amount Of              |
|        | particulates           |
| 6      | Prepaid hose lines     |
|        | and sprinklers         |



For Official Use Only on the Umpqua North Complex



122°49'56"W





For Official Use Only on the Umpqua North Complex

122°33'51"W



ן 122°33'51"W

Umpqua North Complex OR-UPF-000406 8/22/2017 Soda Springs Structures

Structure Powerline

---- Trails —— Roads





For Official Use Only on the Umpqua North Complex



Umpqua North Complex OR-UPF-000406 8/22/2017 Steamboat Structures



| Number | Notes                                                                                                                                                                                                                                                                                                                                             |
|--------|---------------------------------------------------------------------------------------------------------------------