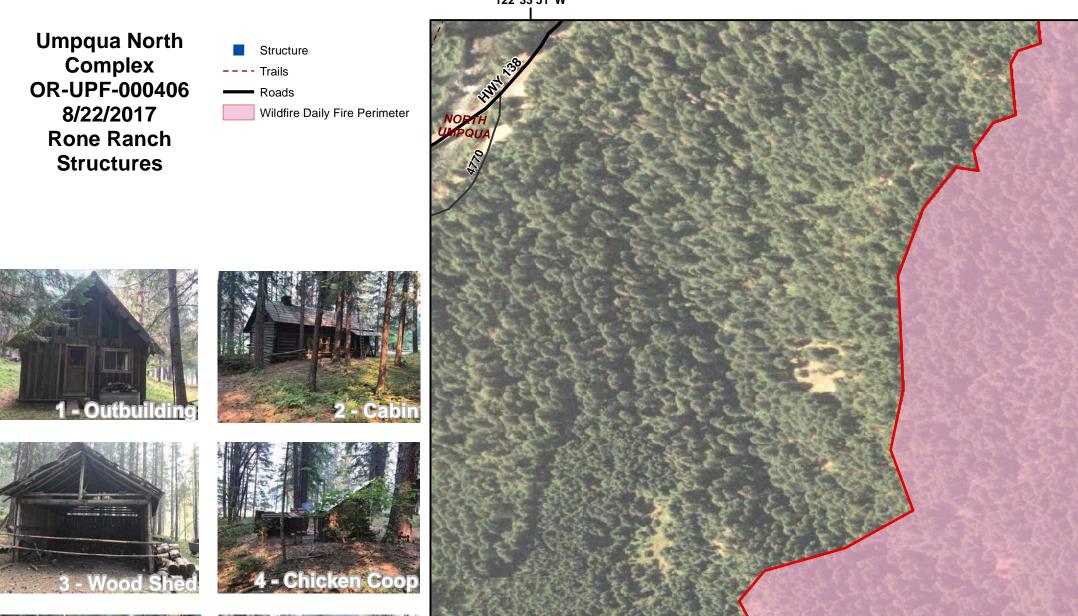

## Number Notes

| 1  | Percentrees would either house to complete and  |
|----|-------------------------------------------------|
| T  | Resources would either have to complete prep    |
|    | work and leave before fire impacts area or stay |
|    | in safety zone. Access road very steep and      |
|    | narrow, only smaller vehicles (type 6) should   |
|    | attempt access.Clear grass and brush away from  |
|    | structures plumb with sprinklers, leave area    |
|    | prior to fire arrival.                          |
| 2  | "                                               |
| 3  | Patroll area, suppress spot fire, if structure  |
|    | becomes involved protect adjecent structures    |
| 4  | Remove needle accumulations from gutters of     |
|    | structure, clear ground and overhanging fuels   |
|    | away                                            |
| 5  | Patroll area, suppress spot fires, if structure |
|    | becomes involved protect adjecent structures    |
| 6  | Remove needle accumulations from roof of        |
|    | structure, clear ground and overhanging fuels   |
|    | away if structure becomes involved protect      |
|    | adjecent structures                             |
| 7  | Patroll area, suppress spot fires, if structure |
|    | becomes involved protect adjecent structures    |
| 8  |                                                 |
| 9  |                                                 |
| 10 |                                                 |
| 11 | Patroll area, suppress spot fire, if structure  |
|    | becomes involved protect adjecent structures    |
| 12 | Patroll area, suppress spot fire, if structure  |
|    | becomes involved protect adjecent structures    |
| 13 | Patroll area, suppress spot fire, if structure  |
|    | becomes involved protect adjecent structures    |
| 14 | Patroll area, suppress spot fire, if structure  |
|    | becomes involved protect adjecent structures    |
| 15 | Tank water delivered to site.Consider pump and  |
|    | hose lines from river.                          |
| 16 |                                                 |
| 17 | Recommend sprinkler kit and pumpkin             |
| 18 |                                                 |
|    |                                                 |