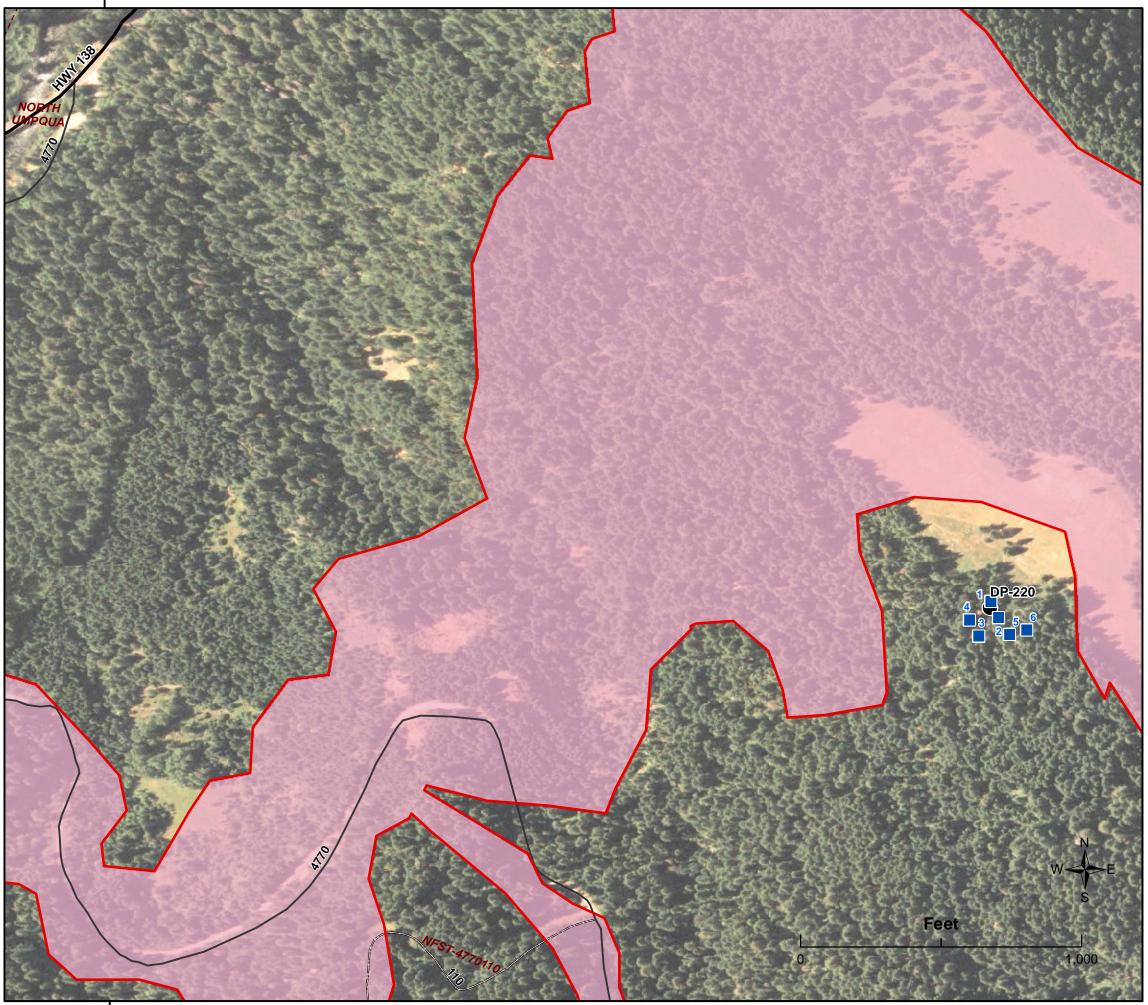

08 030

For Official Use Only on the Umpqua North Complex 122°35'52"w

122°34'52"W

122°49'56"W

| Number | Notes                  |
|--------|------------------------|
| 1      | Pre laid lines and     |
| 2      | Pre laid lines and     |
|        | sprinklers, May need   |
|        | to clean up plumbing   |
| 3      | Hose Is disconnected   |
|        | for road traffic       |
| 4      | Pre laid lines and     |
| 5      | Large pond on site but |
|        | appears to have high   |
|        | amount Of              |
|        | particulates           |
| 6      | Prepaid hose lines     |
|        | and sprinklers         |