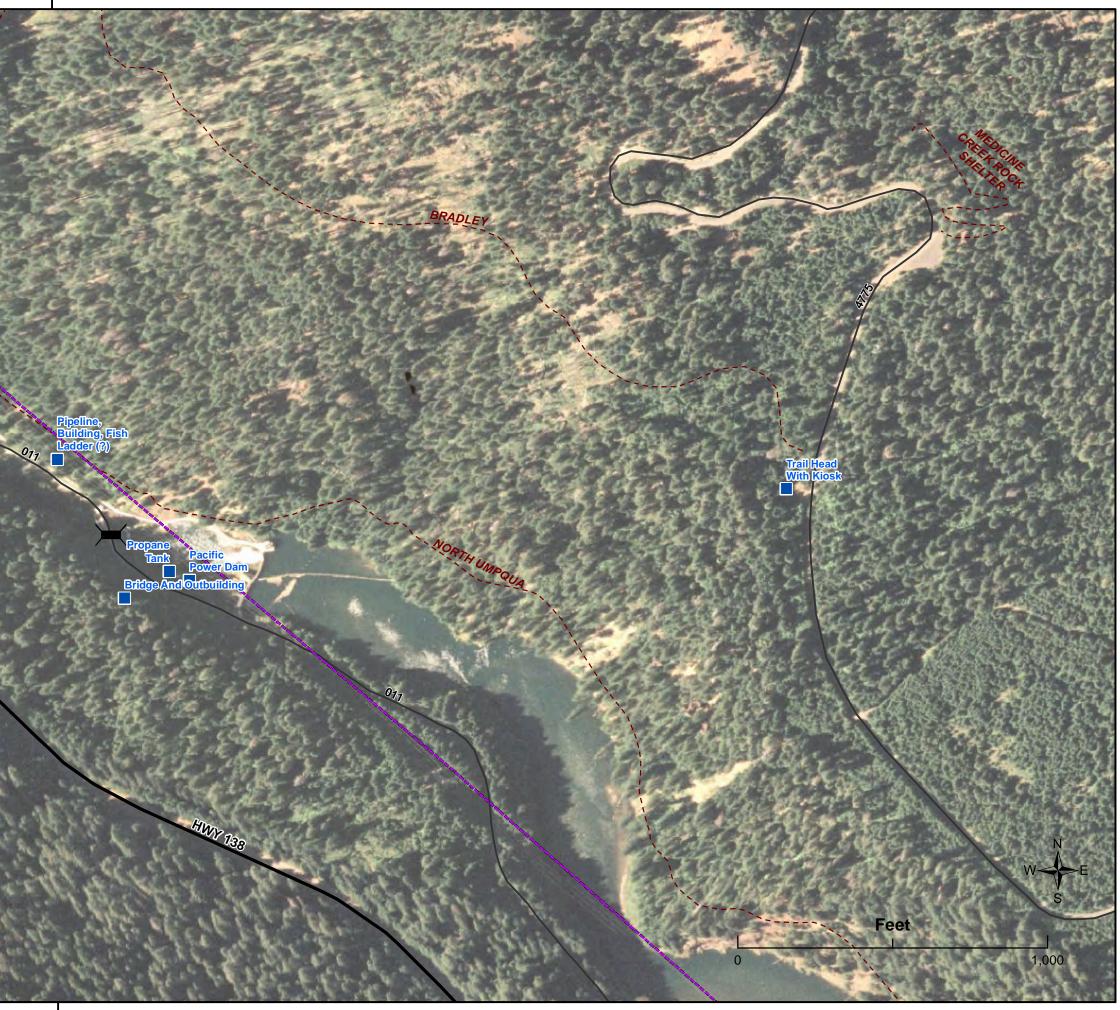

For Official Use Only on the Umpqua North Complex

122°54'58"W

122°53'57"W

Umpqua North Complex OR-UPF-000406 8/22/2017 **Toketee Ctrl** Structures

Structure

---- Powerline ----- Roads

For Official Use Only on the Umpqua North Complex