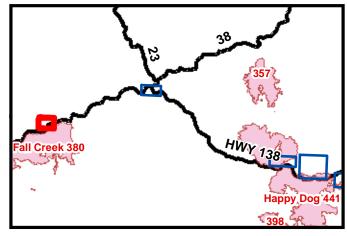

For Official Use Only on the Umpqua North Complex

122°49'56"W

For Official Use Only on the Umpqua North Complex

122°33'51"W

ן 122°33'51"W

Umpqua North Complex OR-UPF-000406 8/22/2017 Soda Springs Structures