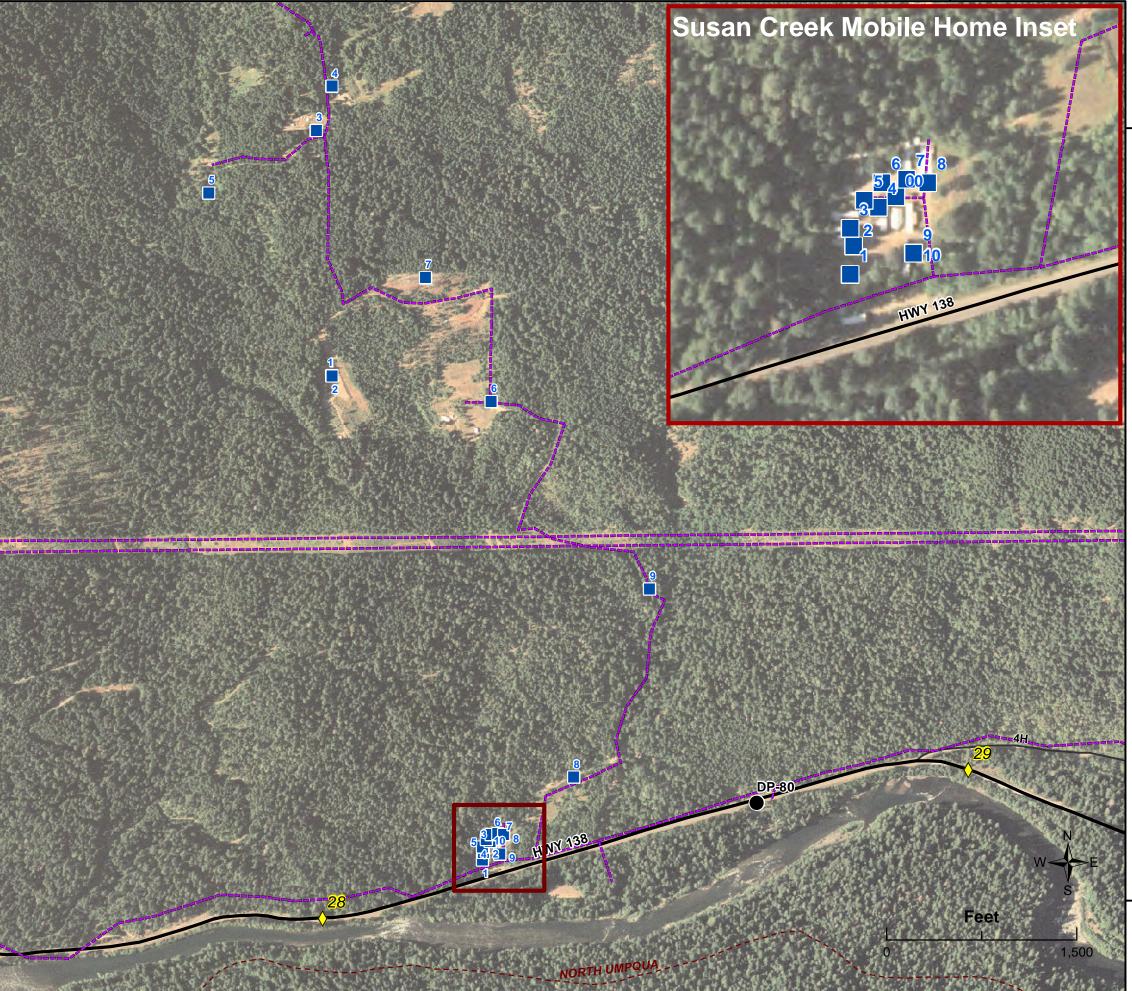

For Official Use Only on the Umpqua North Complex

122°54'58"W

|   | Trails |
|---|--------|
| — | Roads  |

Number Notes 433 Star Mtn Lane; Stand Alone 1 2 948 Star Mtn Lane; Stand Alone 3 955 Star Mtn Lane; Prep Needed 4 700 Star Mtn Lane; Significant Prep Needed; 7 structures, 2 Primary residences 5 870 Susan Creek; Prep Needed; 1 Primary, 3 out-buildings 6 1098 Susan Creek; Stand Alone 7 202 Susan Creek 8 28 Susan Creek 9