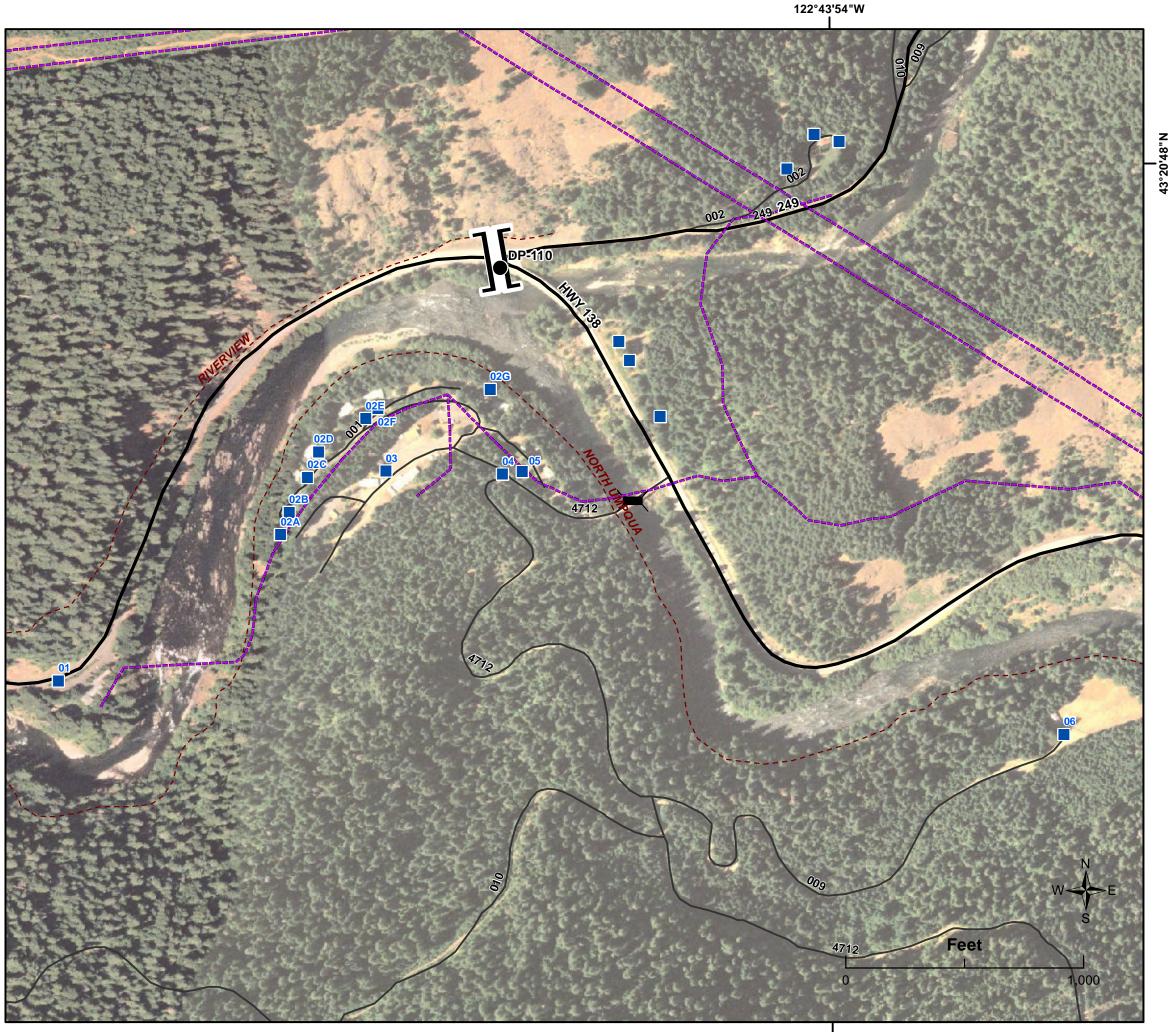

## 122°35'52"W

| Number | Notes                          |
|--------|--------------------------------|
| 1      | Patrol area, suppress any spot |
|        | fires. If threat warrants      |
|        | consider pump and hose lines   |
|        | from river.                    |
| 2A     | Patrol area, suppress any spot |
|        | fires. If threat warrants      |
|        | consider pump and hose lines   |
|        | from river.                    |
| 2B     | н                              |
| 2C     | П                              |
| 2D     | П                              |
| 2E     | П                              |
| 2F     | П                              |
| 2G     | П                              |
| 3      | Patroll area, suppress spot    |
|        | fire, if structure becomes     |
|        | involved protect adjecent      |
|        | structures. If Fuel tanks      |
|        | become involved in fire        |
|        | Isolate 1/2 mile in all        |
|        | directions                     |
| 4      | Patrol area, suppress any spot |
|        | fires. If threat warrants      |
| 5      | Patrol area, suppress any spot |
|        | fires. If threat warrants      |
| 6      | 10 People In Campground        |