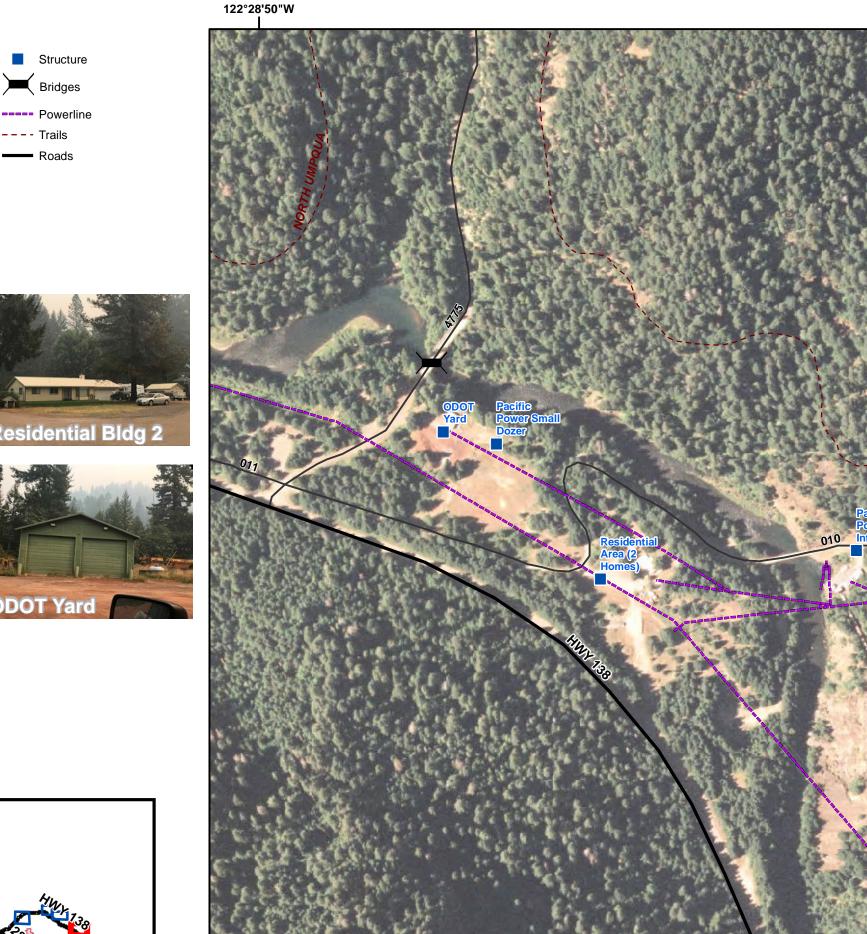

**Umpqua North** Complex OR-UPF-000406 8/22/2017 Upper Dam Structures

**Residential Bldg 2** 

ODOT Yard

**Residential Bldg 1** 

For Official Use Only on the Umpqua North Complex

122°28'50"W