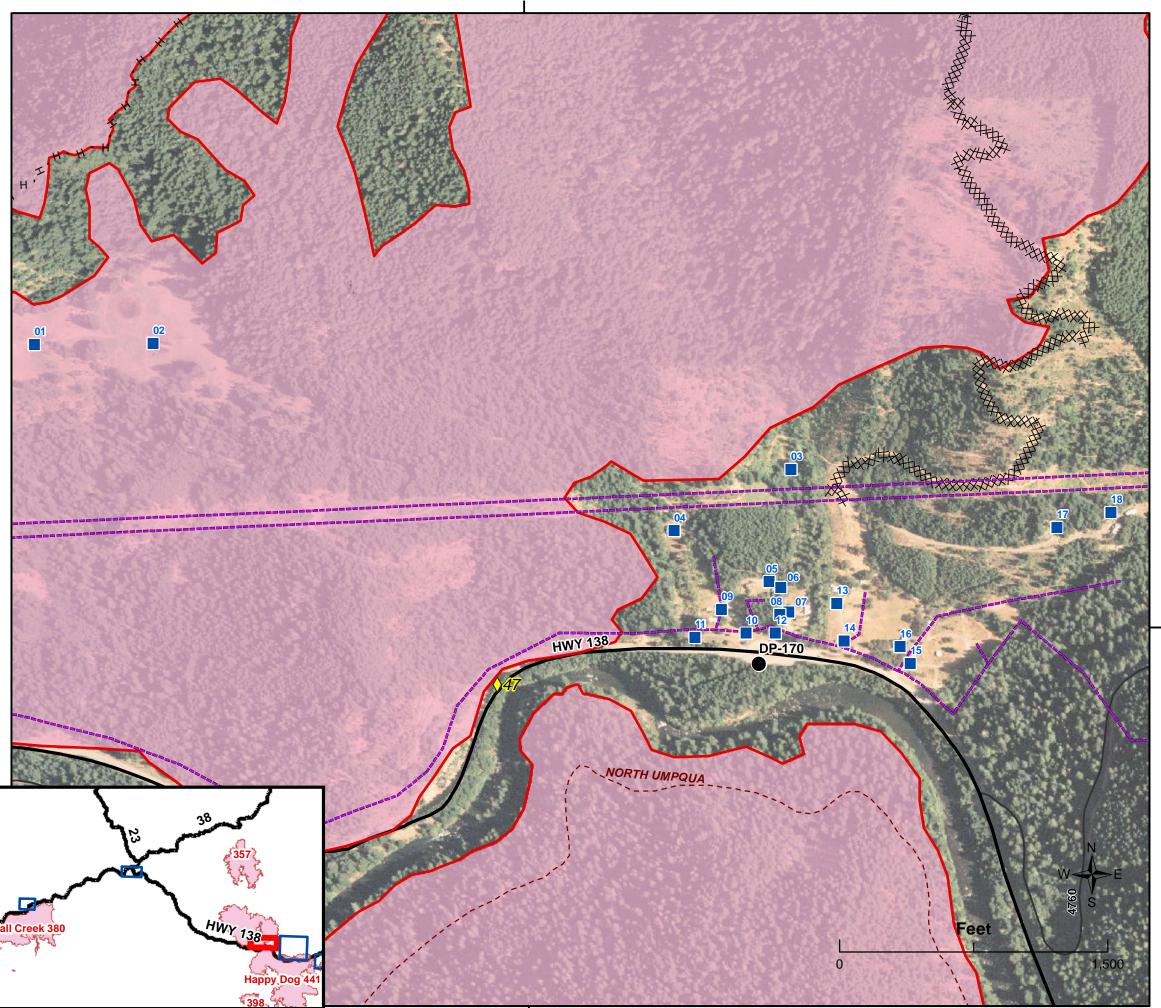

## Number Notes

| 1  | Percentrees would either house to complete and  |
|----|-------------------------------------------------|
| T  | Resources would either have to complete prep    |
|    | work and leave before fire impacts area or stay |
|    | in safety zone. Access road very steep and      |
|    | narrow, only smaller vehicles (type 6) should   |
|    | attempt access.Clear grass and brush away from  |
|    | structures plumb with sprinklers, leave area    |
|    | prior to fire arrival.                          |
| 2  | "                                               |
| 3  | Patroll area, suppress spot fire, if structure  |
|    | becomes involved protect adjecent structures    |
| 4  | Remove needle accumulations from gutters of     |
|    | structure, clear ground and overhanging fuels   |
|    | away                                            |
| 5  | Patroll area, suppress spot fires, if structure |
|    | becomes involved protect adjecent structures    |
| 6  | Remove needle accumulations from roof of        |
|    | structure, clear ground and overhanging fuels   |
|    | away if structure becomes involved protect      |
|    | adjecent structures                             |
| 7  | Patroll area, suppress spot fires, if structure |
|    | becomes involved protect adjecent structures    |
| 8  |                                                 |
| 9  |                                                 |
| 10 |                                                 |
| 11 | Patroll area, suppress spot fire, if structure  |
|    | becomes involved protect adjecent structures    |
| 12 | Patroll area, suppress spot fire, if structure  |
|    | becomes involved protect adjecent structures    |
| 13 | Patroll area, suppress spot fire, if structure  |
|    | becomes involved protect adjecent structures    |
| 14 | Patroll area, suppress spot fire, if structure  |
|    | becomes involved protect adjecent structures    |
| 15 | Tank water delivered to site.Consider pump and  |
|    | hose lines from river.                          |
| 16 |                                                 |
| 17 | Recommend sprinkler kit and pumpkin             |
| 18 |                                                 |
|    |                                                 |