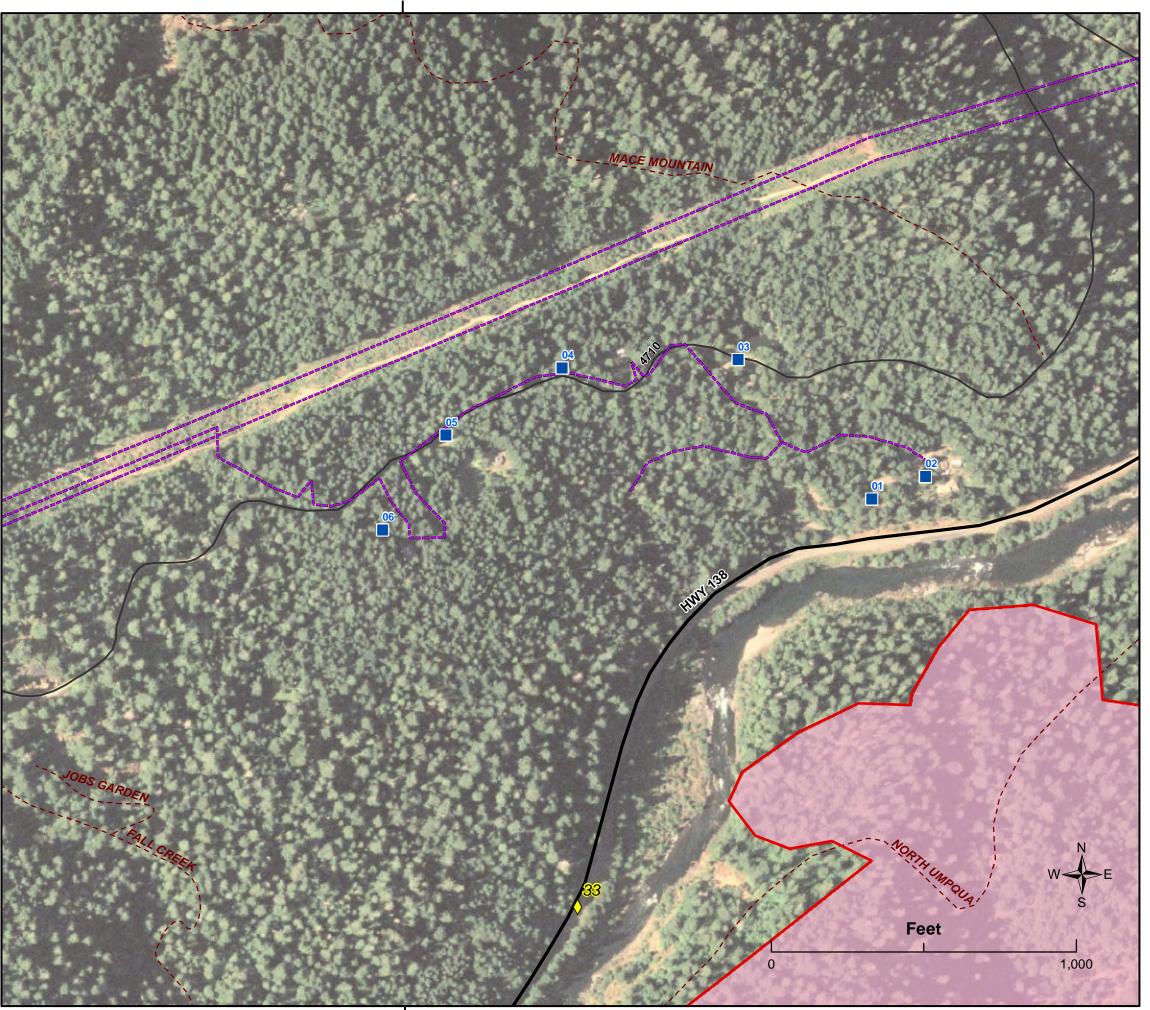

## 122°35'52"W

| Number | Notes                          |
|--------|--------------------------------|
| 1      | Patrol area, suppress any spot |
|        | fires. If threat warrants      |
|        | consider pump and hose lines   |
|        | from river.                    |
| 2A     | Patrol area, suppress any spot |
|        | fires. If threat warrants      |
|        | consider pump and hose lines   |
|        | from river.                    |
| 2B     | н                              |
| 2C     | П                              |
| 2D     | П                              |
| 2E     | П                              |
| 2F     | П                              |
| 2G     | П                              |
| 3      | Patroll area, suppress spot    |
|        | fire, if structure becomes     |
|        | involved protect adjecent      |
|        | structures. If Fuel tanks      |
|        | become involved in fire        |
|        | Isolate 1/2 mile in all        |
|        | directions                     |
| 4      | Patrol area, suppress any spot |
|        | fires. If threat warrants      |
| 5      | Patrol area, suppress any spot |
|        | fires. If threat warrants      |
| 6      | 10 People In Campground        |