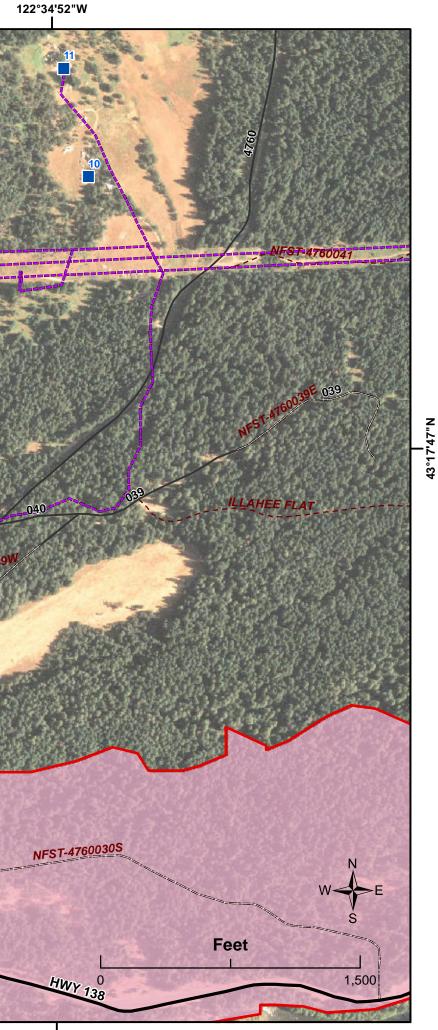

| 122°36'52"W

For Official Use Only on the Umpqua North Complex

43°17'47"N

## 122°35'52"W

| Number | Notes                          |
|--------|--------------------------------|
| 1      | Patrol area, suppress any spot |
|        | fires. If threat warrants      |
|        | consider pump and hose lines   |
|        | from river.                    |
| 2A     | Patrol area, suppress any spot |
|        | fires. If threat warrants      |
|        | consider pump and hose lines   |
|        | from river.                    |
| 2B     | н                              |
| 2C     | П                              |
| 2D     | П                              |
| 2E     | П                              |
| 2F     | П                              |
| 2G     | П                              |
| 3      | Patroll area, suppress spot    |
|        | fire, if structure becomes     |
|        | involved protect adjecent      |
|        | structures. If Fuel tanks      |
|        | become involved in fire        |
|        | Isolate 1/2 mile in all        |
|        | directions                     |
| 4      | Patrol area, suppress any spot |
|        | fires. If threat warrants      |
| 5      | Patrol area, suppress any spot |
|        | fires. If threat warrants      |
| 6      | 10 People In Campground        |

08 030

For Official Use Only on the Umpqua North Complex 122°35'52"w

122°34'52"W

122°49'56"W

| Number | Notes                  |
|--------|------------------------|
| 1      | Pre laid lines and     |
| 2      | Pre laid lines and     |
|        | sprinklers, May need   |
|        | to clean up plumbing   |
| 3      | Hose Is disconnected   |
|        | for road traffic       |
| 4      | Pre laid lines and     |
| 5      | Large pond on site but |
|        | appears to have high   |
|        | amount Of              |
|        | particulates           |
| 6      | Prepaid hose lines     |
|        | and sprinklers         |