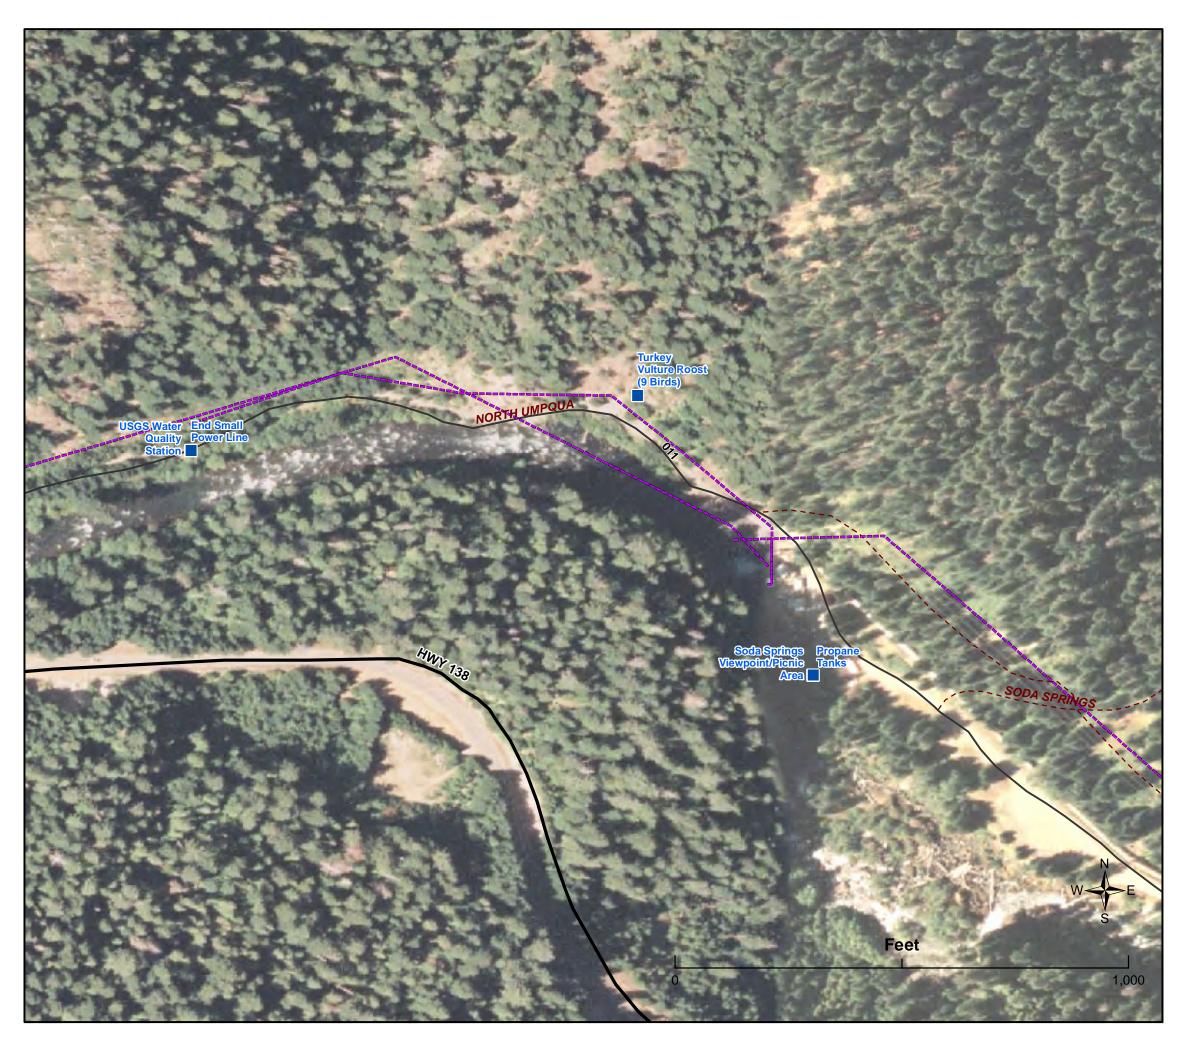

For Official Use Only on the Umpqua North Complex

122°49'56"W

For Official Use Only on the Umpqua North Complex

122°33'51"W

ן 122°33'51"W

Umpqua North Complex OR-UPF-000406 8/22/2017 Soda Springs Structures