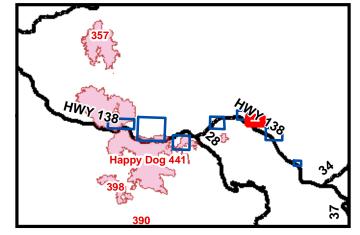

For Official Use Only on the Umpqua North Complex

122°49'56"W

For Official Use Only on the Umpqua North Complex

122°33'51"W

ן 122°33'51"W

Umpqua North Complex OR-UPF-000406 8/22/2017 Soda Springs Structures