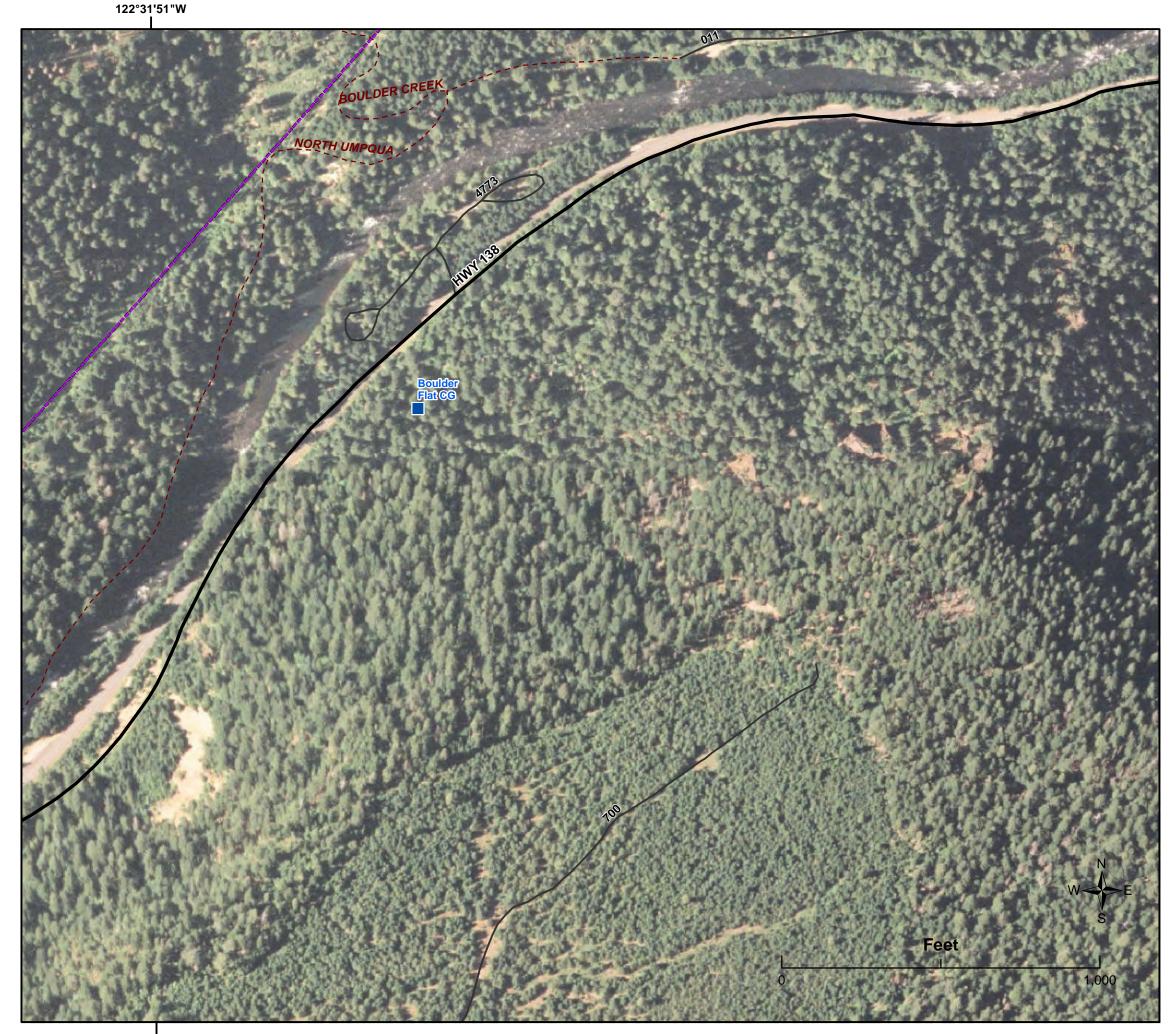

Umpqua North Complex OR-UPF-000406 8/22/2017 Lower Dam Structures















For Official Use Only on the Umpqua North Complex



122°29'50"W

Umpqua North Complex OR-UPF-000406 8/22/2017 Boulder Flat CG Structures

Structure Powerline ---- Trails

Roads





For Official Use Only on the Umpqua North Complex

122°31'51"W



## Number Notes

| 1  | Percentrees would either house to complete and  |
|----|-------------------------------------------------|
| T  | Resources would either have to complete prep    |
|    | work and leave before fire impacts area or stay |
|    | in safety zone. Access road very steep and      |
|    | narrow, only smaller vehicles (type 6) should   |
|    | attempt access.Clear grass and brush away from  |
|    | structures plumb with sprinklers, leave area    |
|    | prior to fire arrival.                          |
| 2  | "                                               |
| 3  | Patroll area, suppress spot fire, if structure  |
|    | becomes involved protect adjecent structures    |
| 4  | Remove needle accumula