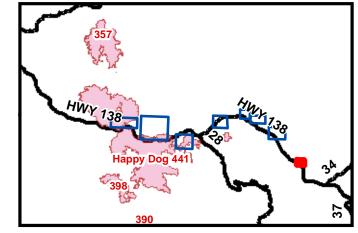

For Official Use Only on the Umpqua North Complex

122°49'56"W

For Official Use Only on the Umpqua North Complex

122°33'51"W

ן 122°33'51"W

Umpqua North Complex OR-UPF-000406 8/22/2017 Soda Springs Structures