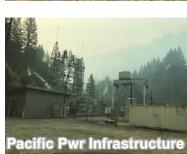

For Official Use Only on the Umpqua North Complex

122°49'56"W

For Official Use Only on the Umpqua North Complex

122°33'51"W

ן 122°33'51"W

Umpqua North Complex OR-UPF-000406 8/22/2017 Soda Springs Structures