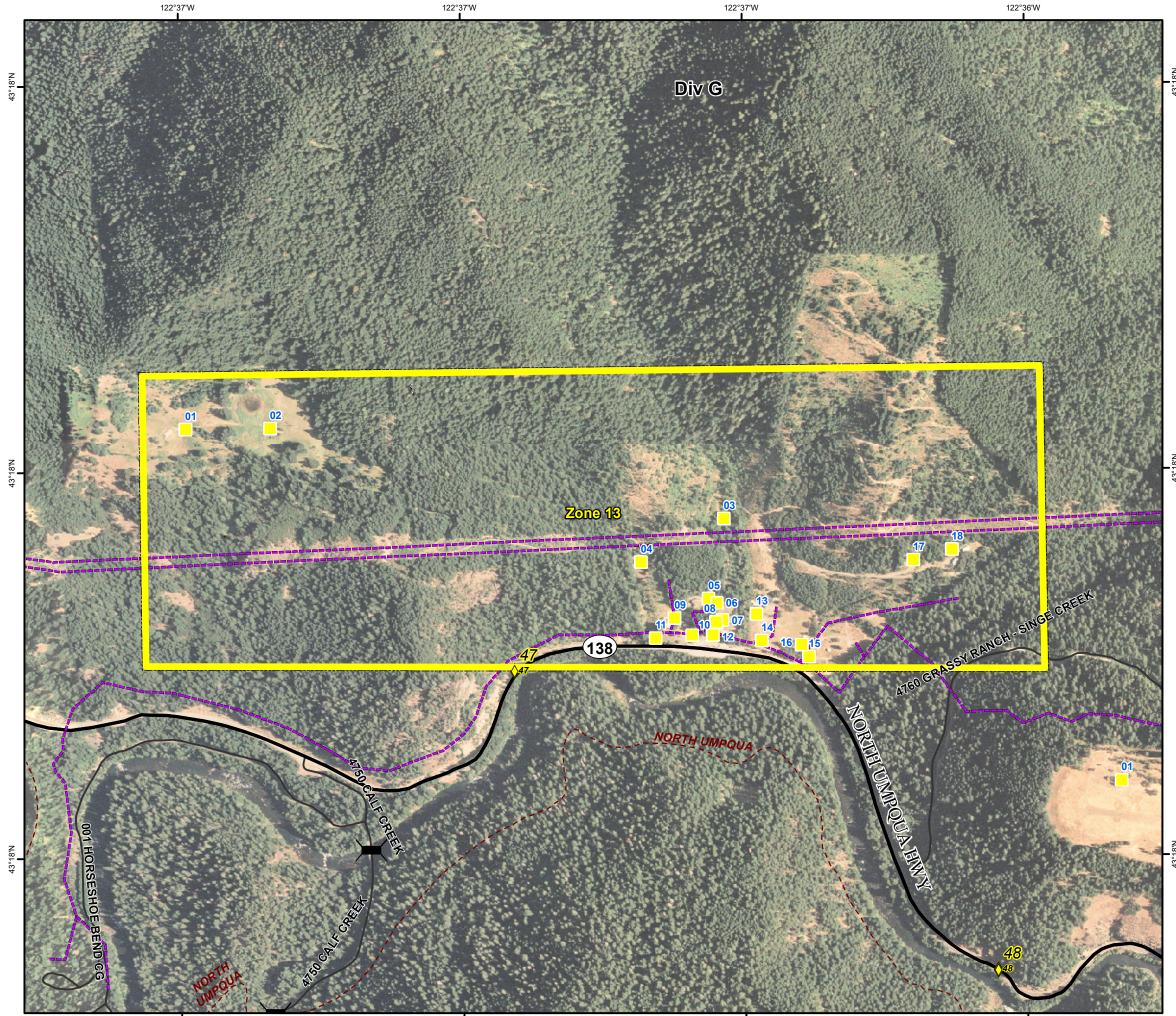

For Official Use Only on the Umpqua North Complex

For Official Use Only on the Umpqua North Complex

43°19'N

122°50'W

122°49'W

For Official Use Only on the Umpqua North Complex

122°55'W

For Official Use Only on the Umpqua North Complex