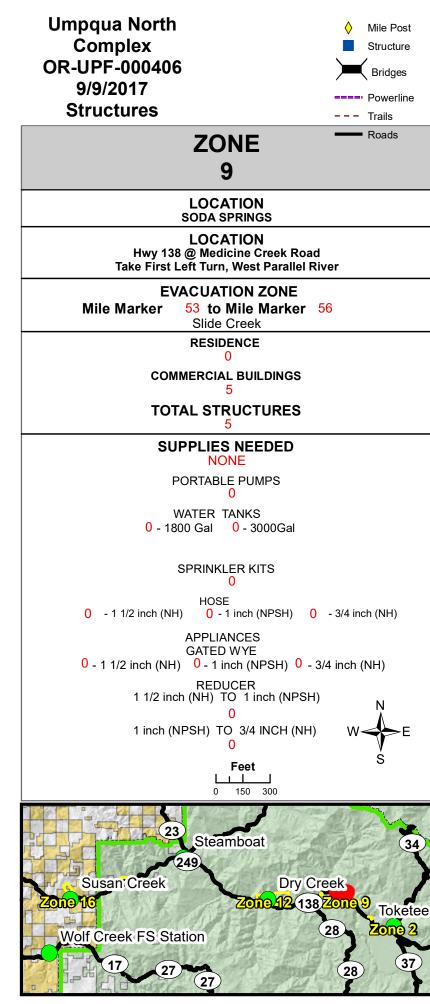

For Official Use Only on the Umpqua North Complex

For Official Use Only on the Umpqua North Complex

43°19'N

122°50'W

122°49'W

For Official Use Only on the Umpqua North Complex

122°55'W

For Official Use Only on the Umpqua North Complex