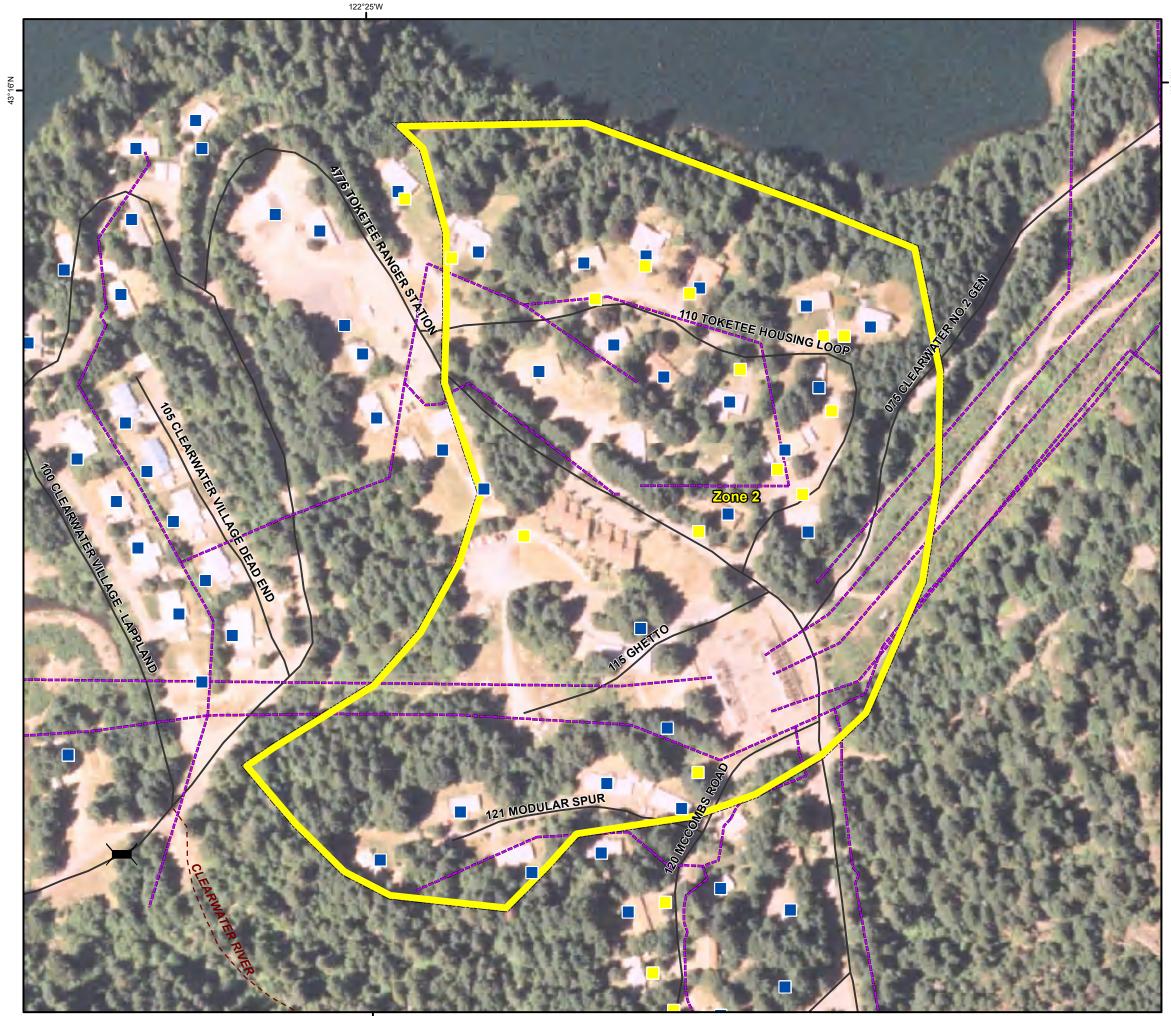

For Official Use Only on the Umpqua North Complex

For Official Use Only on the Umpqua North Complex

43°19'N

122°50'W

122°49'W

For Official Use Only on the Umpqua North Complex

122°55'W

For Official Use Only on the Umpqua North Complex