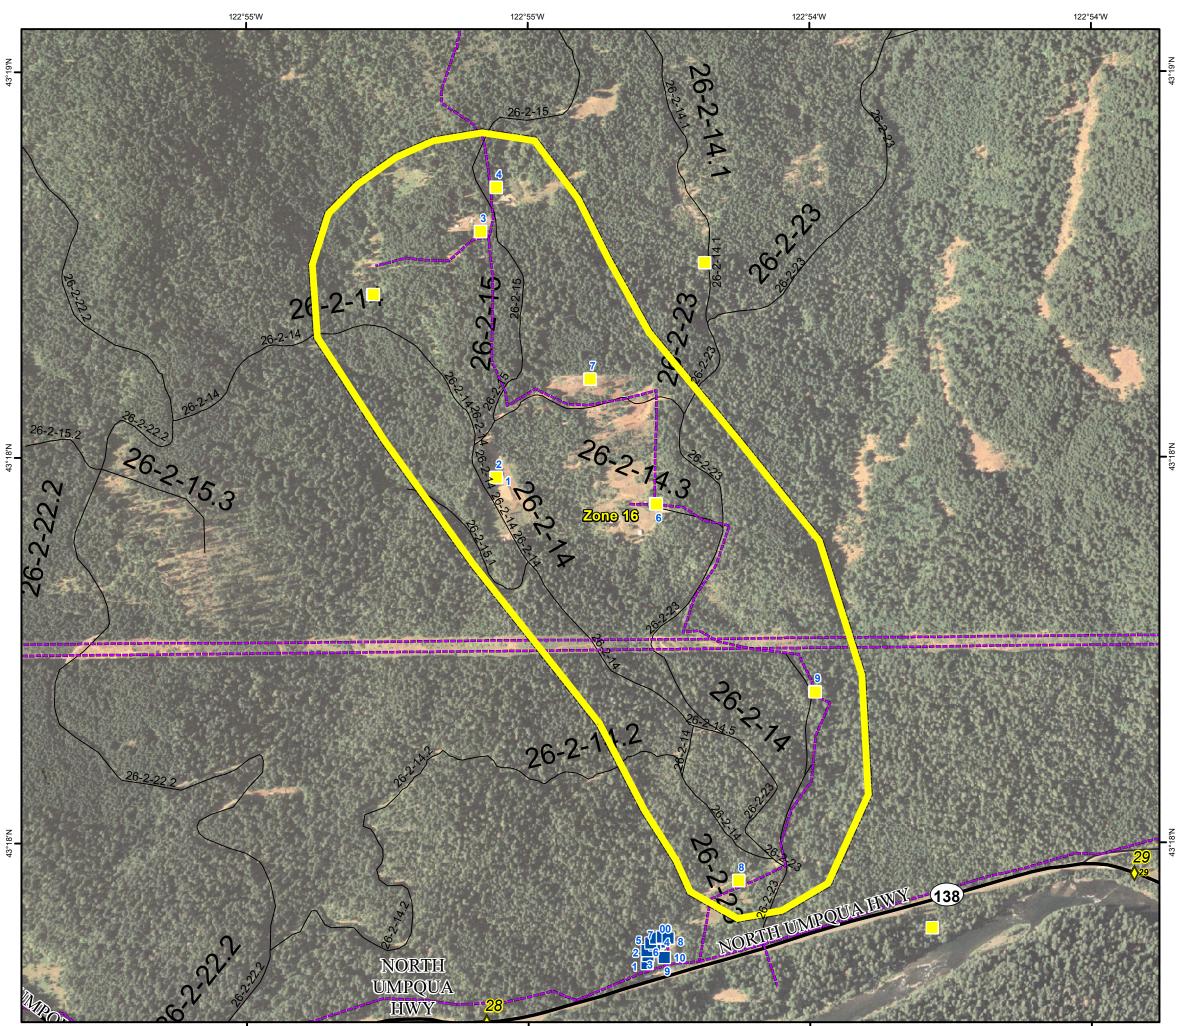

For Official Use Only on the Umpqua North Complex

For Official Use Only on the Umpqua North Complex

43°19'N

122°50'W

122°49'W

For Official Use Only on the Umpqua North Complex

122°55'W

For Official Use Only on the Umpqua North Complex