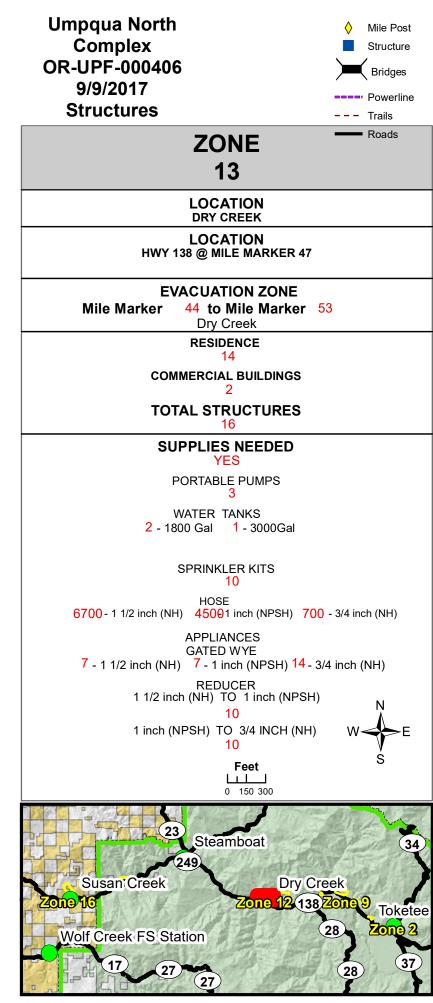

For Official Use Only on the Umpqua North Complex

For Official Use Only on the Umpqua North Complex

For Official Use Only on the Umpqua North Complex

122°25'W

For Official Use Only on the Umpqua North Complex