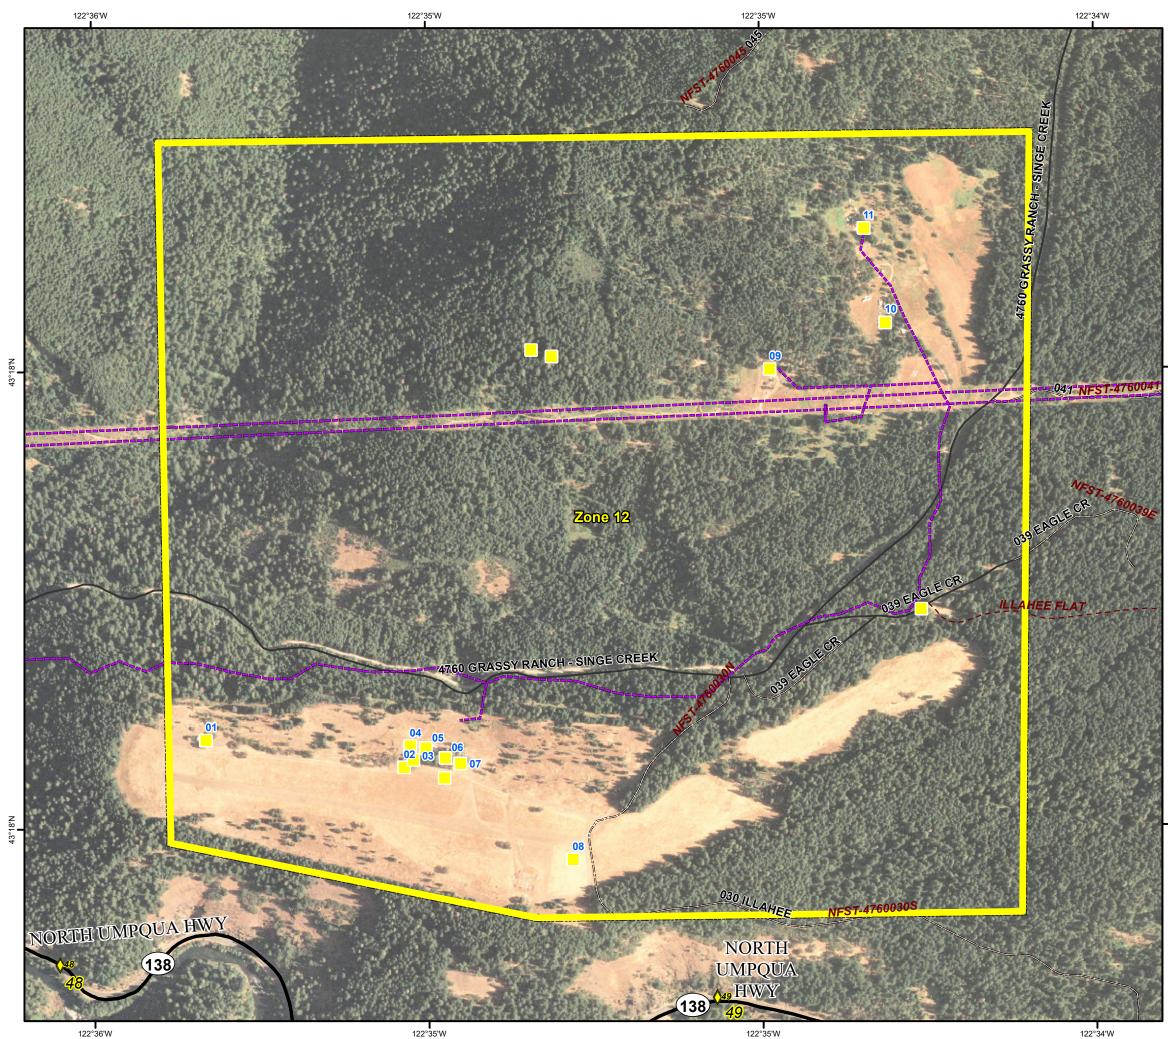

For Official Use Only on the Umpqua North Complex

For Official Use Only on the Umpqua North Complex

122°33'W

For Official Use Only on the Umpqua North Complex

122°34'W

For Official Use Only on the Umpqua North Complex