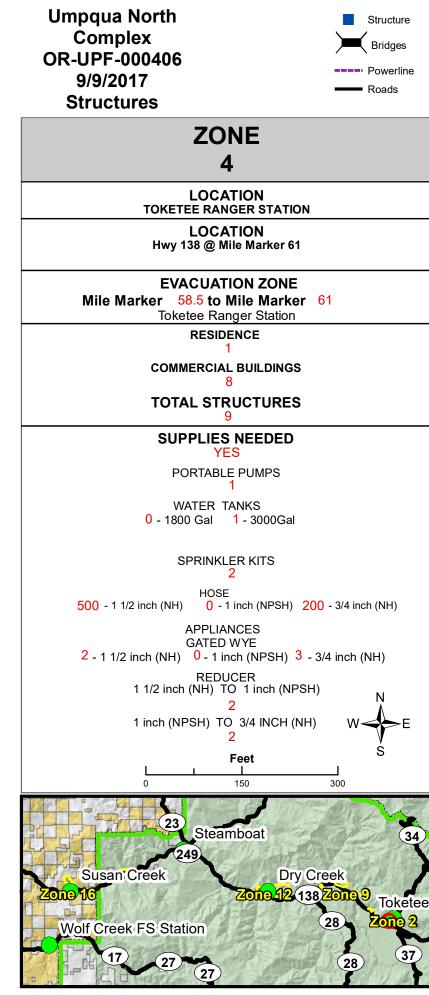

For Official Use Only on the Umpqua North Complex

For Official Use Only on the Umpqua North Complex

For Official Use Only on the Umpqua North Complex

122°25'W

For Official Use Only on the Umpqua North Complex