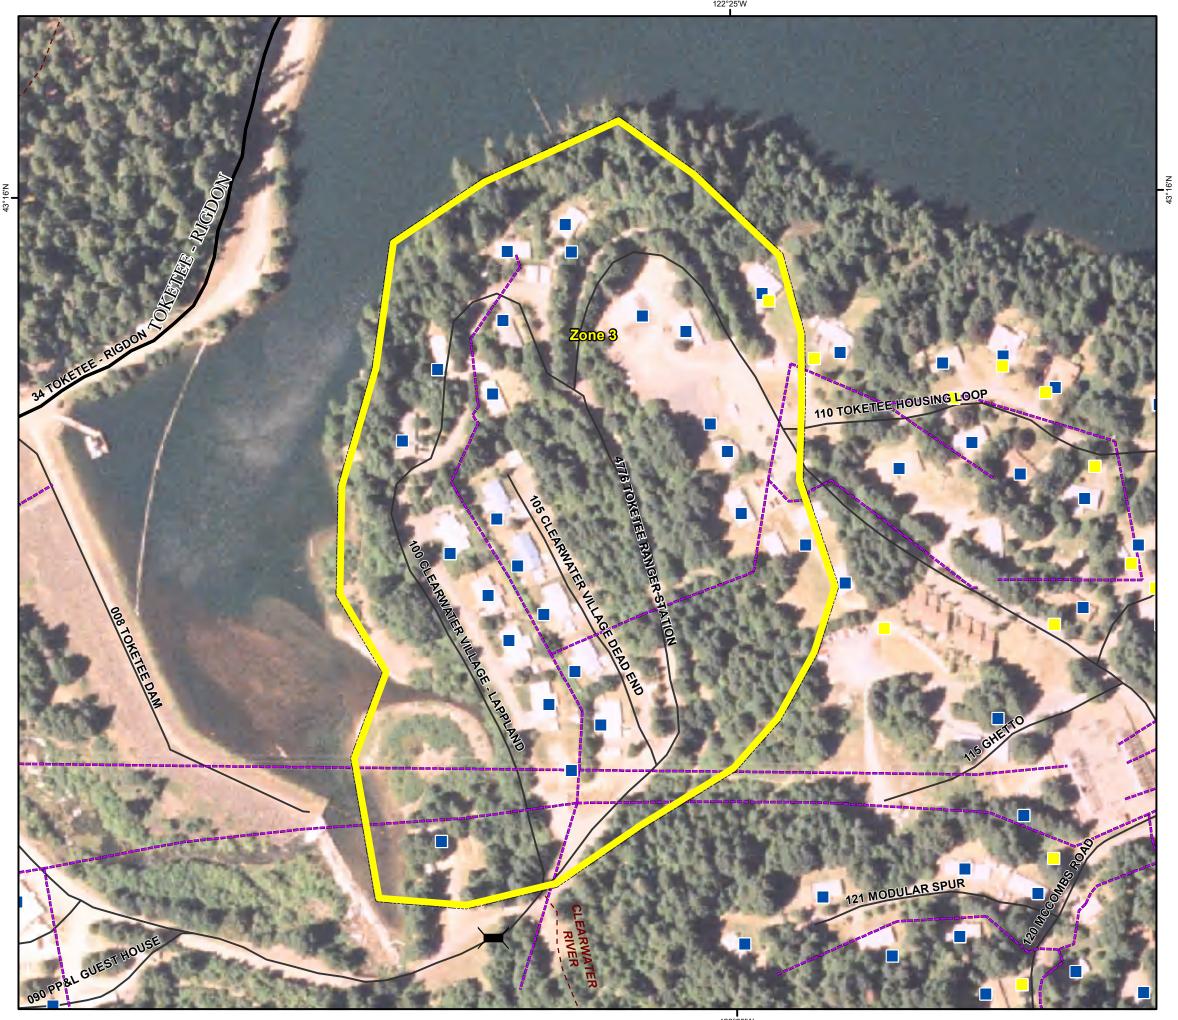

For Official Use Only on the Umpqua North Complex

For Official Use Only on the Umpqua North Complex

122°33'W

For Official Use Only on the Umpqua North Complex

122°34'W

For Official Use Only on the Umpqua North Complex