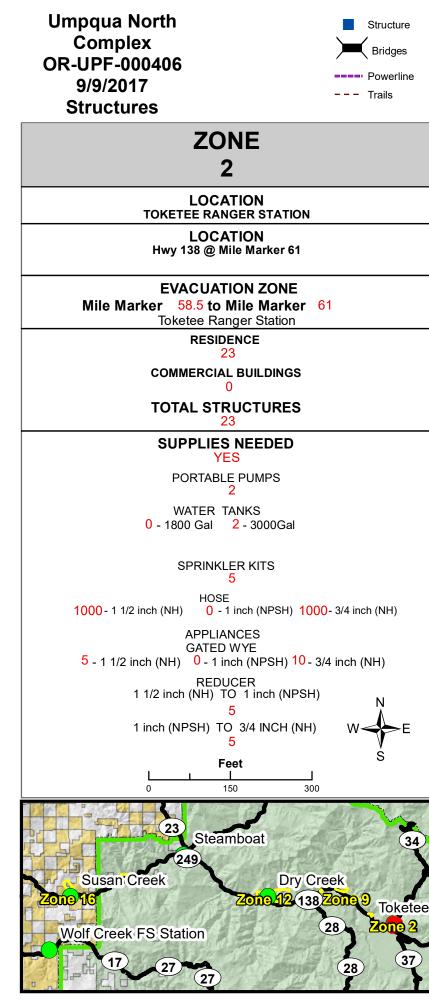

For Official Use Only on the Umpqua North Complex

For Official Use Only on the Umpqua North Complex

122°33'W

For Official Use Only on the Umpqua North Complex

122°34'W

For Official Use Only on the Umpqua North Complex