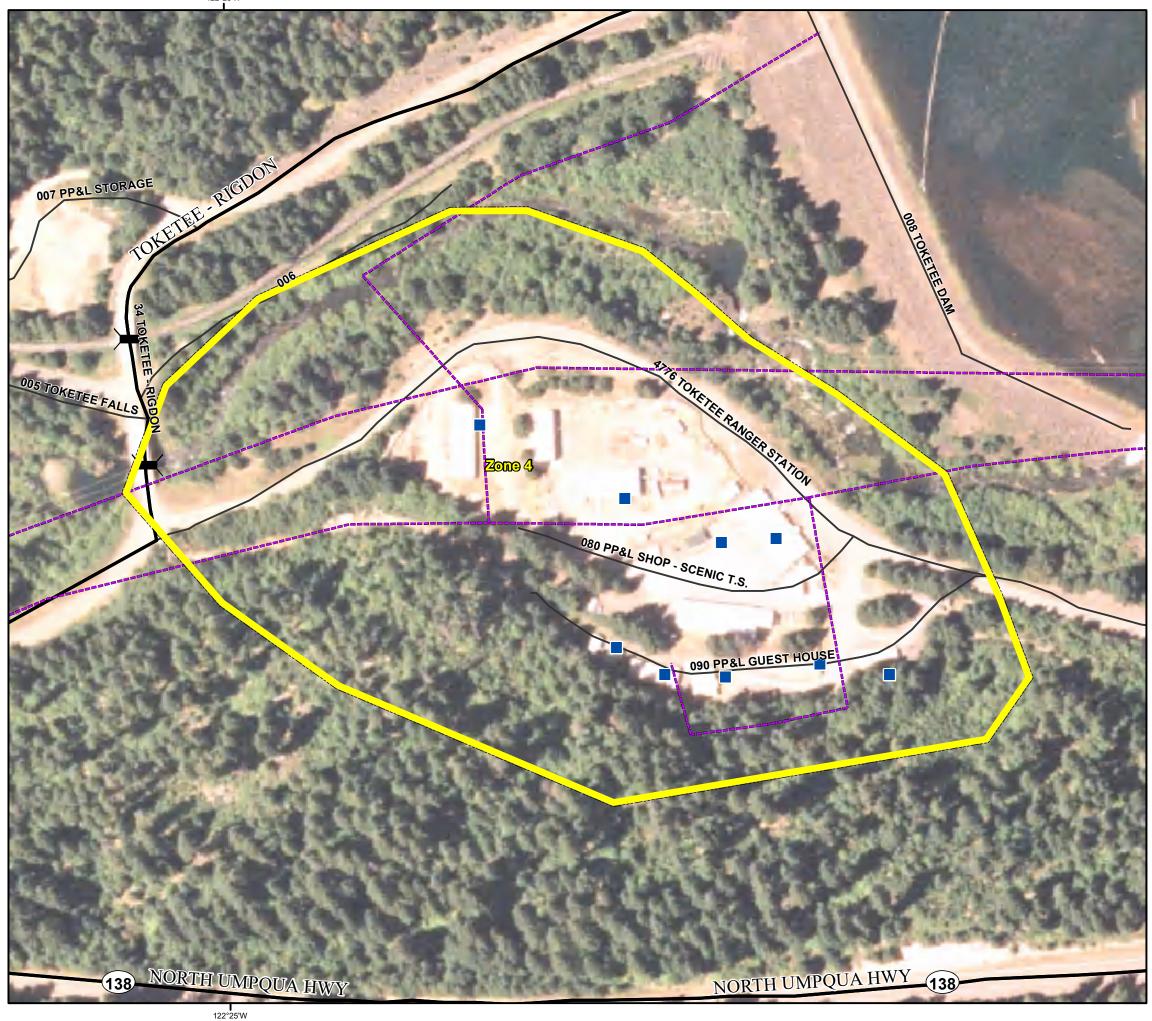

For Official Use Only on the Umpqua North Complex

For Official Use Only on the Umpqua North Complex

43°19'N

122°50'W

122°49'W

For Official Use Only on the Umpqua North Complex

122°55'W

For Official Use Only on the Umpqua North Complex