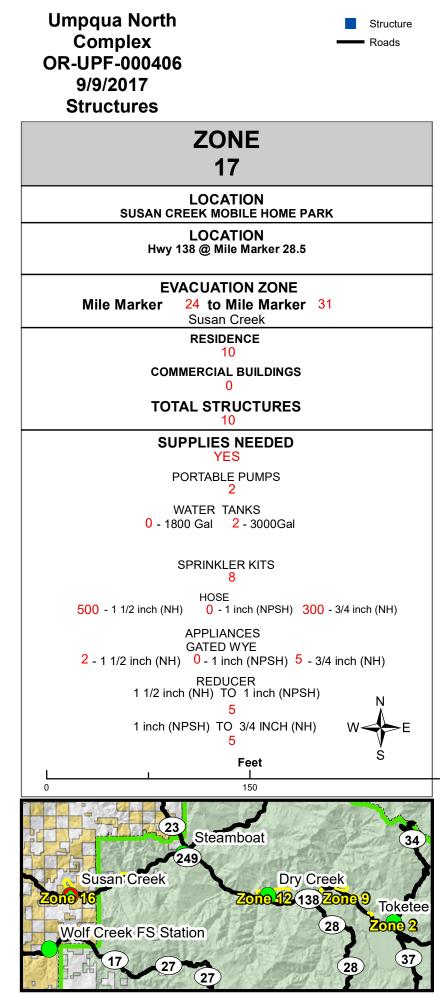

orth Complex



122°25'W



For Official Use Only on the Umpqua North Complex





For Official Use Only on the Umpqua North Complex





For Official Use Only on the Umpqua North Complex





For Official Use Only on the Umpqua North Complex





For Official Use Only on the Umpqua North Complex





For Official Use Only on the Umpqua North Complex





For Official Use Only on the Umpqua North Complex





For Official Use Only on the Umpqua North Complex



122°33'W



For Official Use Only on the Umpqua North Complex



122°34'W



For Official Use Only on the Umpqua North Complex





For Official Use Only on the Umpqua North Complex





For Official Use Only on the Umpqua North Complex

43°19'N



122°50'W

122°49'W



For Official Use Only on the Umpqua North Complex



122°55'W



For Official Use Only on the Umpqua North Complex