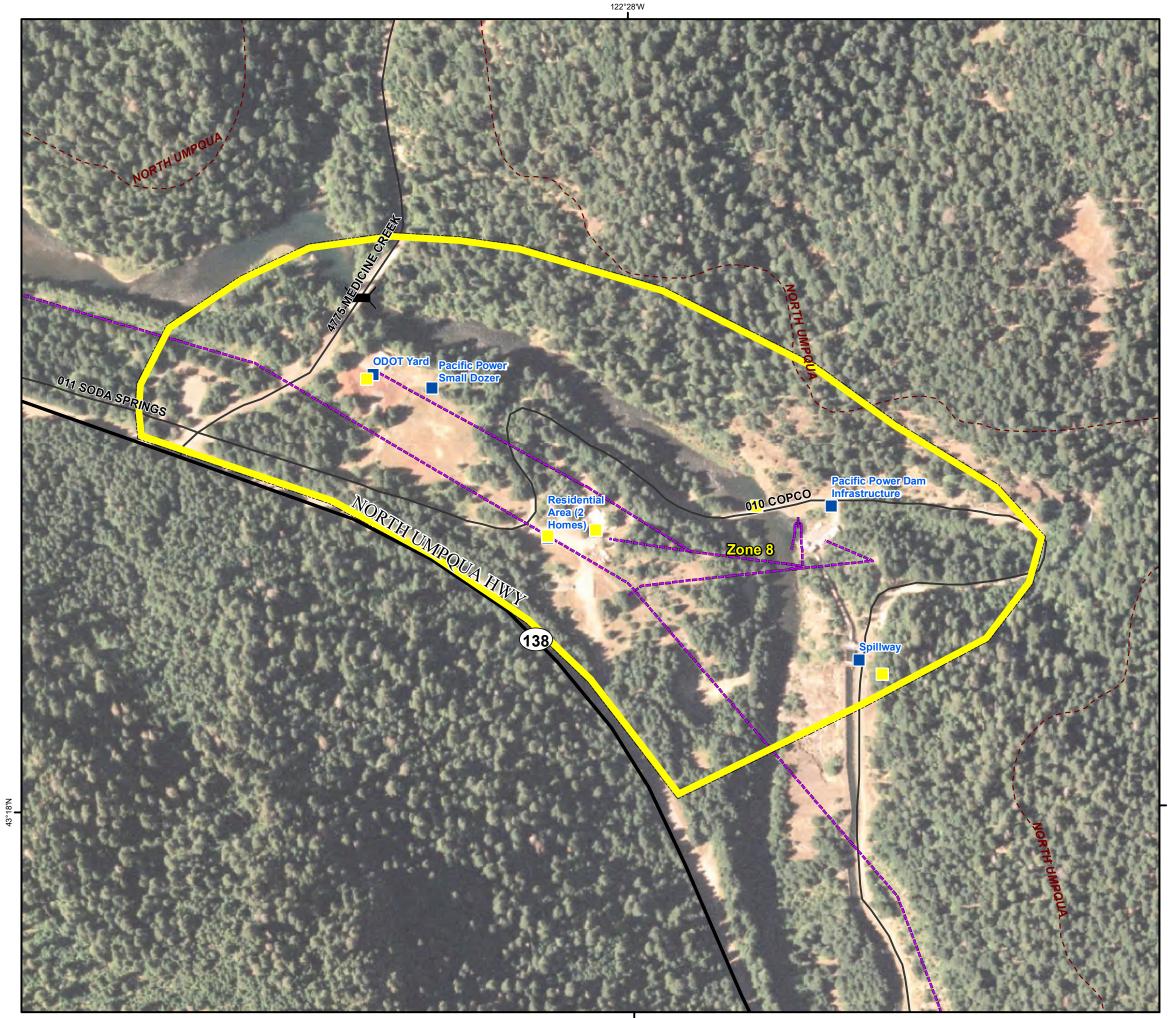

For Official Use Only on the Umpqua North Complex

For Official Use Only on the Umpqua North Complex

122°33'W

For Official Use Only on the Umpqua North Complex

122°34'W

For Official Use Only on the Umpqua North Complex