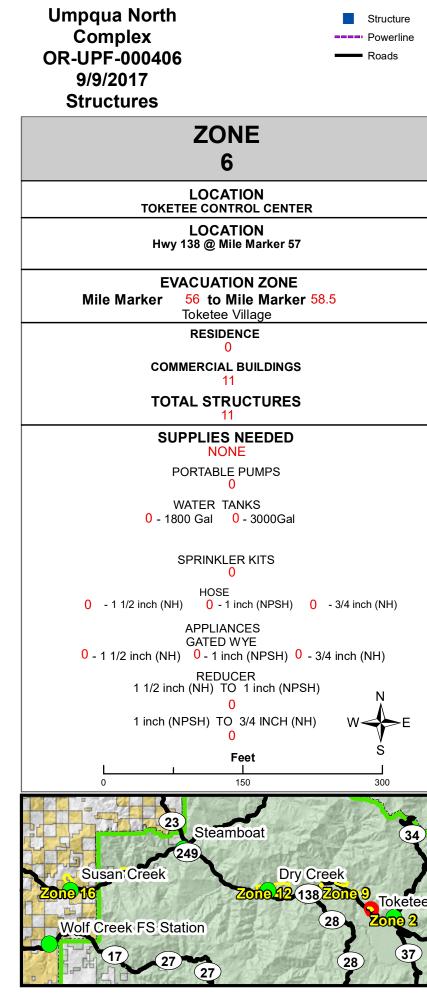

For Official Use Only on the Umpqua North Complex





For Official Use Only on the Umpqua North Complex





For Official Use Only on the Umpqua North Complex



122°25'W



For Official Use Only on the Umpqua North Complex





For Official Use Only on the Umpqua North Complex





For Official Use Only on the Umpqua North Complex





For Official Use Only on the Umpqua North Complex





For Official Use Only on the Umpqua North Complex





For Official Use Only on the Umpqua North Complex





For Official Use Only on the Umpqua North Complex





For Official Use Only on the Umpqua North Complex



122°33'W



For Official Use Only on the Umpqua North Complex



122°34'W



For Official Use Only on the Umpqua North Complex





For Official Use Only on the Umpqua North Complex





For Official Use Only on the Umpqua North Complex

43°19'N



122°50'W

122°49'W



For Official Use Only on the Umpqua North Complex



122°55'W



For Official Use Only on the Umpqua North Complex