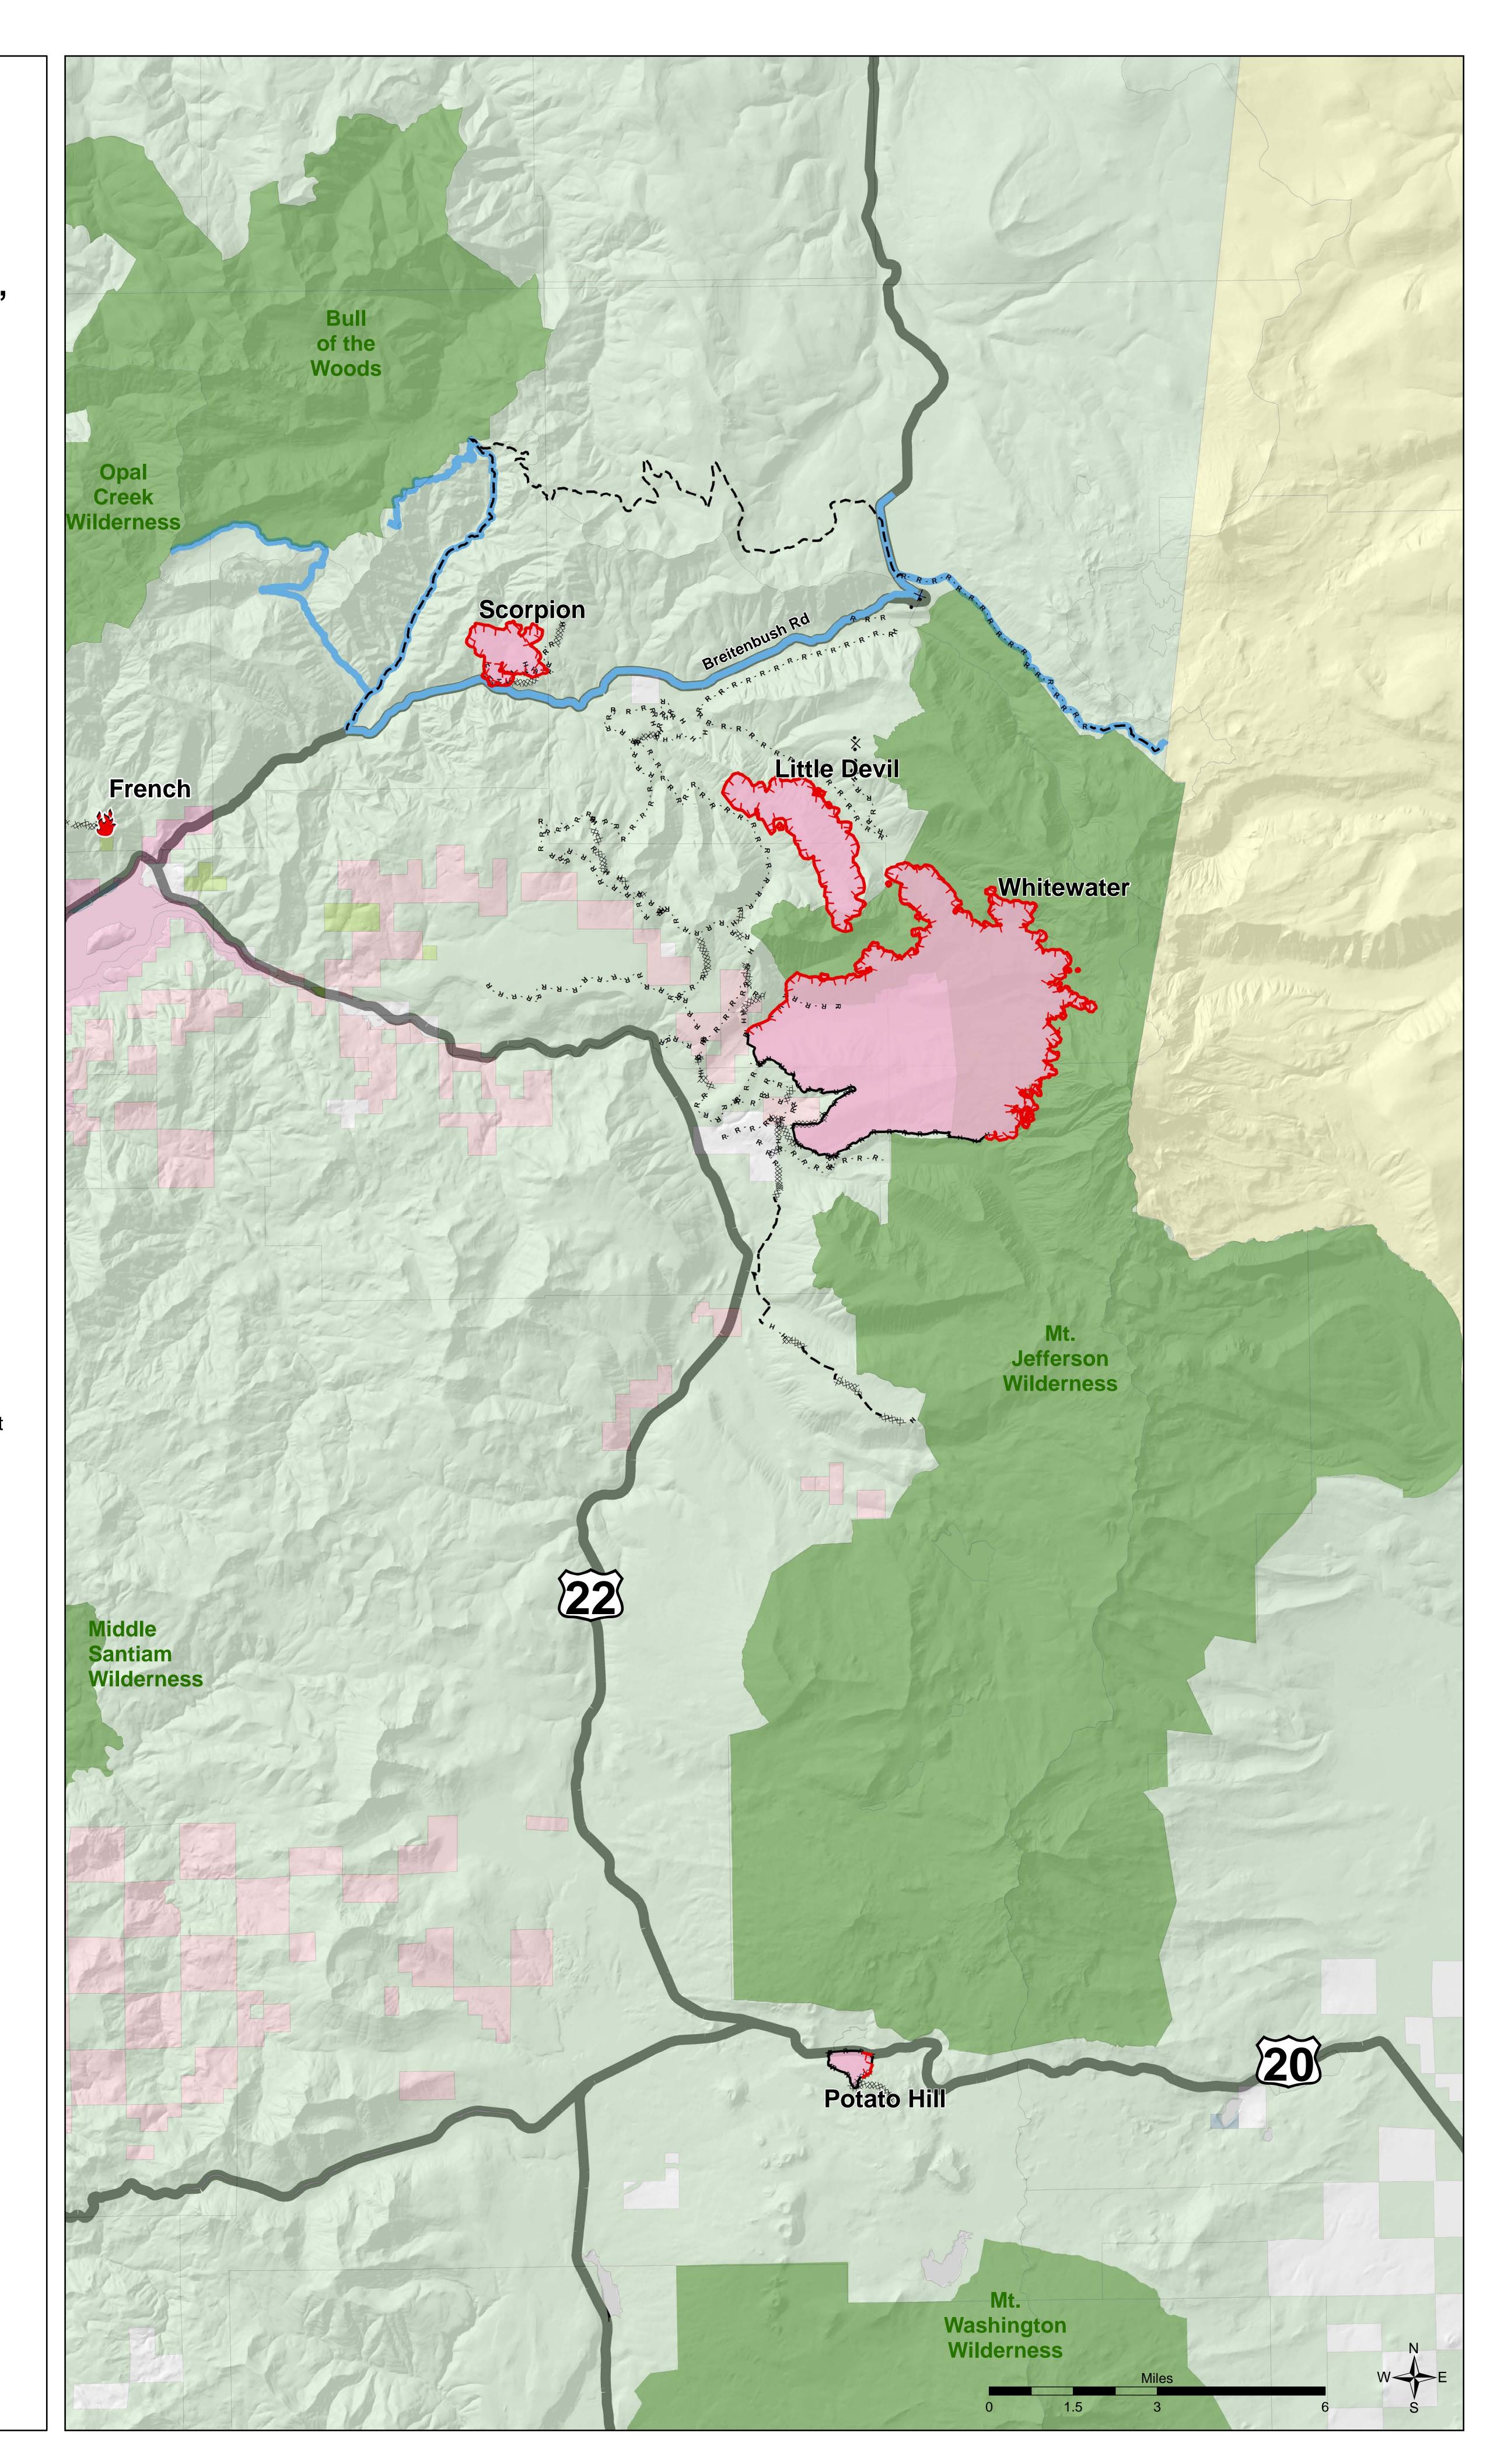

## Vicinity Map OR-WIF-170123

Whitewater, Little Devil, Potato Hill, Scorpion, French

September 8, 2017

- Closed Roads
- Uncontrolled Fire Edge
- Completed Line
- \*\*\*\*\*\*Completed Dozer Line
- ROBIN Completed Hand Line
  ROBIN Road as Completed Line
- → · · Proposed Dozer Line
- -- Planned Fire Line
  - Wildfire Daily Fire Perimeter
- Wilderness Area
- Oregon Department of Forestry
- Oregon Parks and Rec Department
  - Private Industrial Ownership
- Private Ownership
- US Army Corps of Engineers
- US Bureau of Indian Affairs
- US Forest Service

Whitewater Fire - 10,934 Acres
Little Devil Fire - 1,598 Acres
French Fire - 2 Acres
Scorpion - 606 Acres
Potato Hill - 199 Acres