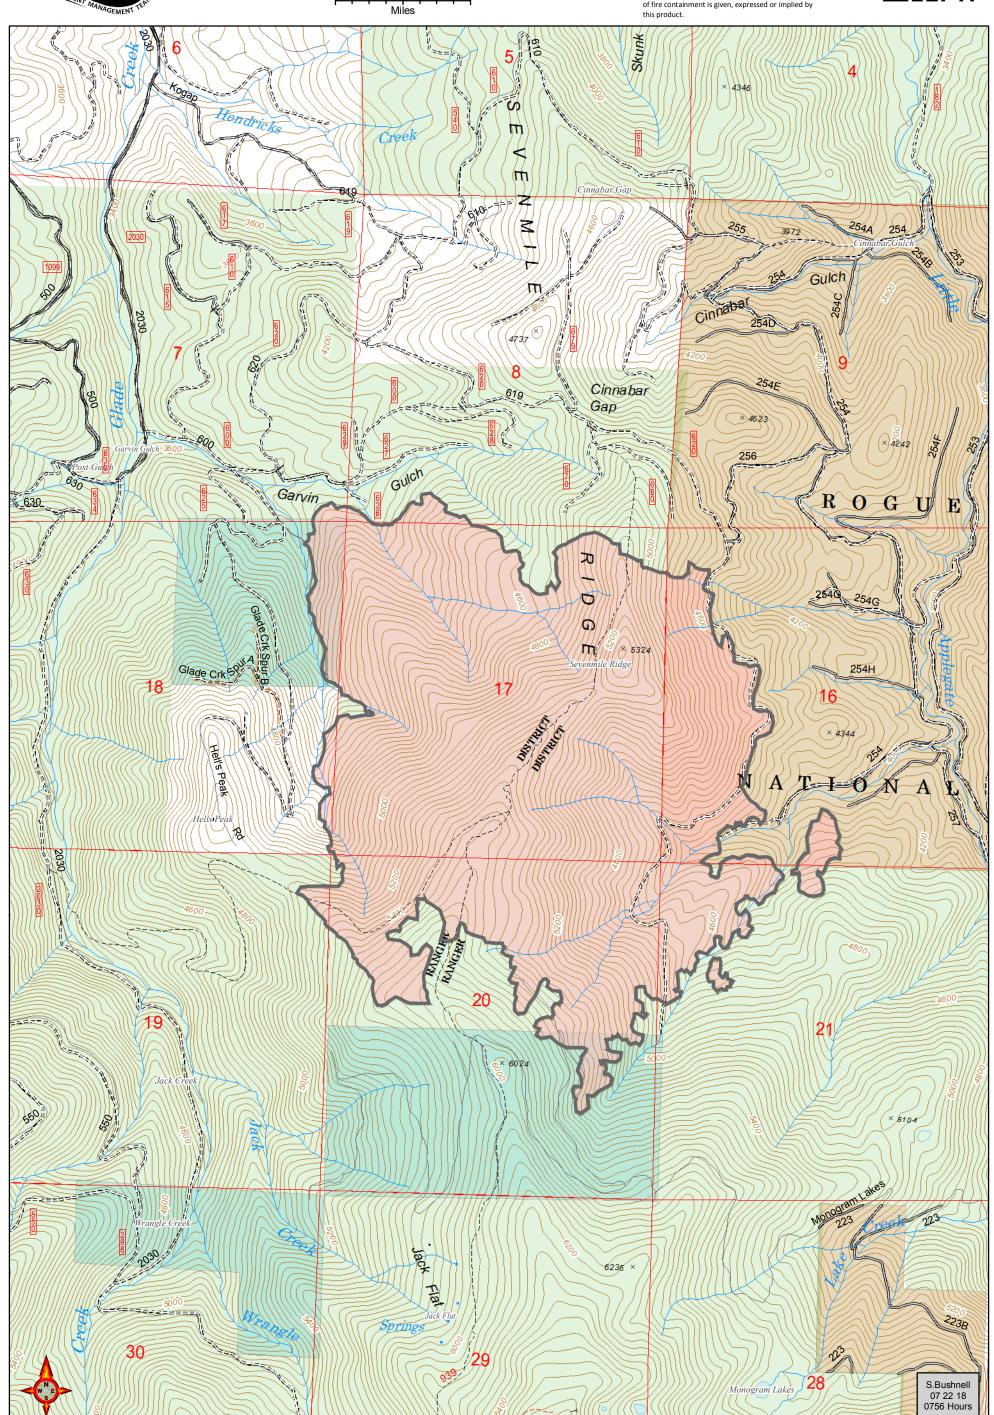

**HENDRIX Public Information Map** 07/22/2018 Approx: 1047 ac Perimeter as of: 07/22/18 @ 0030

Fire Area U.S. Forest Service Private/Unknown

0.1

0.2

Hancock

0.4

Fruite Growers

## Disclaimer:

While NW IMT12 makes every effort to represent While NW IMT12 makes every effort to represent the data shown on these maps as completely and accurately as possible, no warranty is given, expressed or implied, as to the accuracy, reliability, or completeness of these data. In addition, NW IMT12 and/or other participating agencies shall not be held liable for improper or incorrect use of the data described and/or contained herein. Graphical representations provided by the use of this data does not represent any legal description of the data herein and are provided only as a general representation of the data. No indication/statement of fire containment is given, expressed or implied by this product.