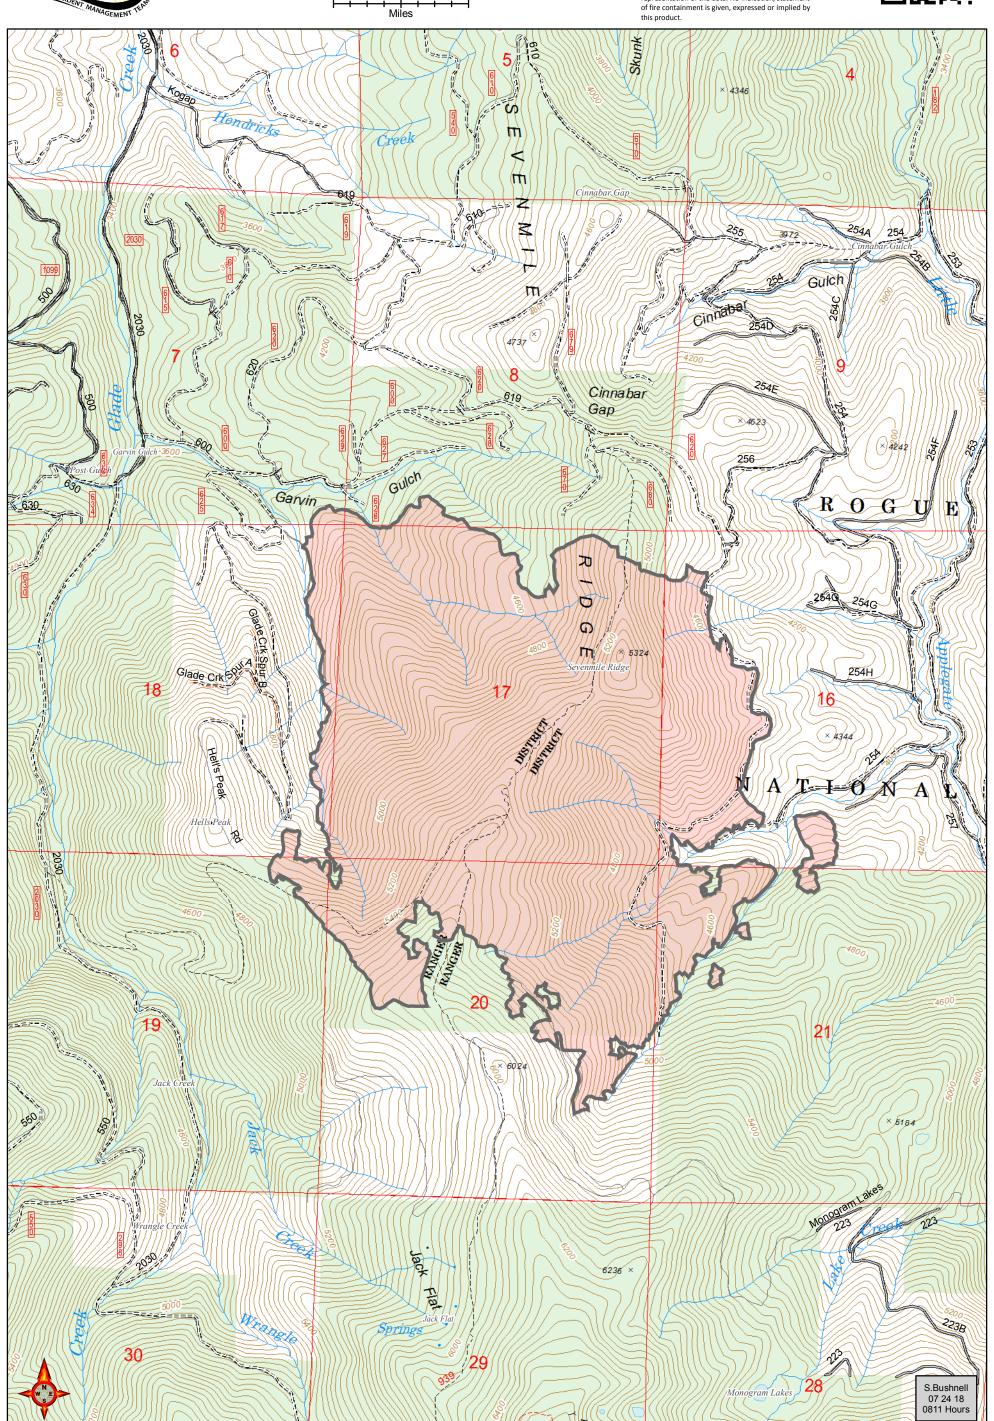

HENDRIX
Public Information Map
07/24/2018
Approx: 1,067 ac
Perimeter as of: 07/23/18 @ 2236

Fire Area
U.S. Forest Service
Private/Unknown

Private/Unknown

0.1 0.2 0.4

Disclaimer:

While NW IMT12 makes every effort to represent the data shown on these maps as completely and accurately as possible, no warranty is given, expressed or implied, as to the accuracy, reliability, or completeness of these data. In addition, NW IMT12 and/or other participating agencies shall not be held liable for improper or incorrect use of the data described and/or contained herein. Graphical representations provided by the use of this data does not represent any legal description of the data herein and are provided only as a general representation of the data. No indication/statement of fire containment is given, expressed or implied by this product.

More Information: http://inciweb.nwcg.gov