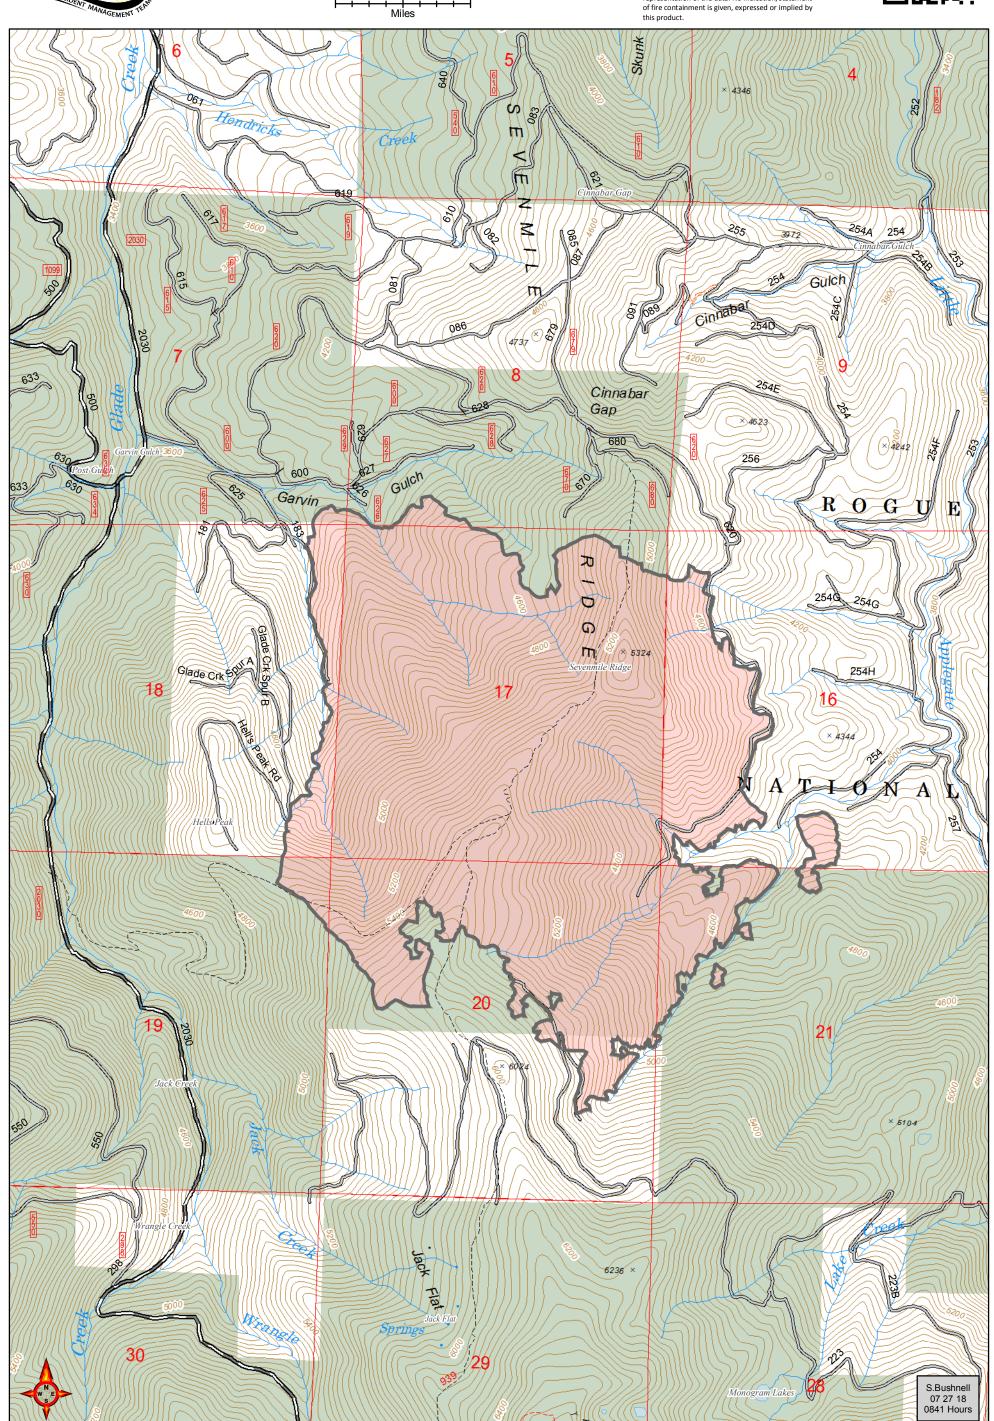

HENDRIX
Public Information Map
07/27/2018
Approx: 1,081 ac
Perimeter as of: 07/26/18 @ 2211

Fire Area
U.S. Forest Service
Private/Unknown

Disclaimer:

While NW IMT12 makes every effort to represent the data shown on these maps as completely and accurately as possible, no warranty is given, expressed or implied, as to the accuracy, reliability, or completeness of these data. In addition, NW IMT12 and/or other participating agencies shall not be held liable for improper or incorrect use of the data described and/or contained herein. Graphical representations provided by the use of this data does not represent any legal description of the data herein and are provided only as a general representation of the data. No indication/statement of fire containment is given, expressed or implied by this product.